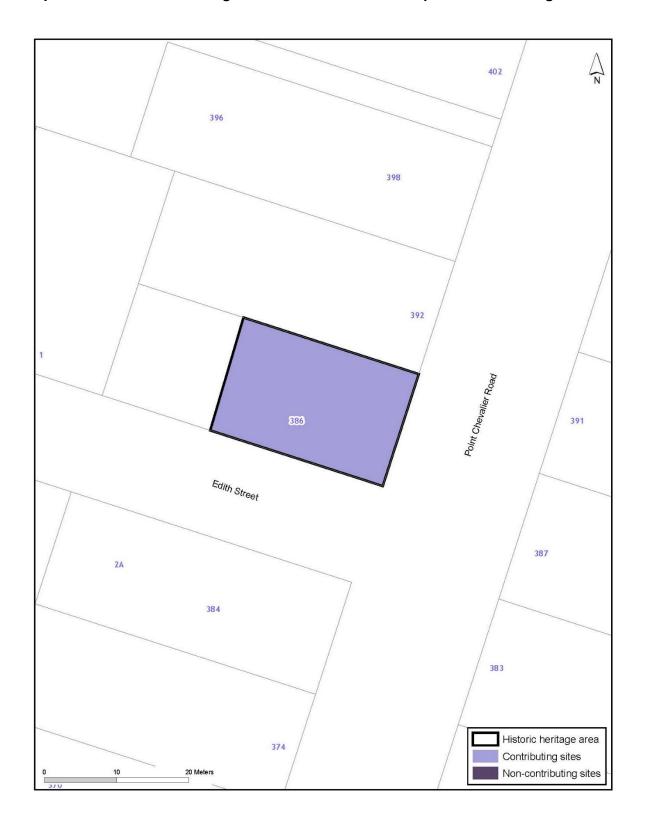

#### **Colonial Ammunition Company Bulk Store**

- 103. The former Colonial Ammunitions Company Bulk Store is situated at 26 Normanby Road, Mount Eden. The identified heritage values are A, F and H. PC31 as notified identified the following exclusions:
  - interior, excluding the timber roof structure and sarking and the basalt walls;
  - exterior seating area hood;
  - entry hood and glazed entry door;
  - bamboo attachment to exterior front wall.
- 104. The main issue raised in submissions was the extent of place. The extent of place is the area that is integral to the function, meaning and relationships of the place. The Historic Heritage Evaluation proposed an extent of place that reflects the historical context of the site including a visual connection to the adjacent scheduled and listed shot tower. The extent of place in the notified PC31 included the areas up to the western (rear) and southern boundaries.
- 105. The rear part of the site was originally used as a service entry to the building. Having visited the site and reviewed the Historic Heritage Evaluation we agree with the submitters that this area, which is not accessible to the public and has been extensively modified, does not need to be included in the extent of place.
- 106. In contrast, the southern (side) wall can be seen from the public realm and we find that the extent of place as proposed by PC 31on this side is essential to maintain the view from the street.
- 107. As a result we accept the submission of Kaye and Anthony Mills to the extent that the plan change is amended by a reduction in the extent of place to exclude the rear outdoor area and to list as exclusions 'post 1986 additions and alterations'.

| ID    | Place Name and/or Description   | Verified Location                                                                | Verified Legal Description                          | Category | IPrimary Featilire      | Heritage<br>Values | Extent of Place        | Exclusions                                                                                                                                          | Archaeological | Place of Maori<br>Interest or<br>Significance |
|-------|---------------------------------|----------------------------------------------------------------------------------|-----------------------------------------------------|----------|-------------------------|--------------------|------------------------|-----------------------------------------------------------------------------------------------------------------------------------------------------|----------------|-----------------------------------------------|
| 00076 | War Memorial                    | 500 South Titirangi Road, Titirangi                                              | PT LOT 17 DP 6678                                   | В        | World War I<br>memorial | A, B               | Refer to planning maps |                                                                                                                                                     |                |                                               |
| 00077 | Huia Filter Station             | Corner of Manuka Road and<br>Woodlands Park Road, Titirangi                      | LOT 5 DP 156565                                     | В        |                         | A,F,G              | Refer to planning maps | Interior of building(s)                                                                                                                             |                |                                               |
| 00078 | St Mark's Church                | 705 Swanson Road, Swanson                                                        | LOT 3 DP 15932                                      | В        |                         | A,B,F,G            | Refer to planning maps | Interior of building(s)                                                                                                                             |                |                                               |
| 00079 | Residence                       | 200 Huia Road, Titirangi                                                         | LOT 15 DP 380428                                    | В        |                         | A,F                | Refer to planning maps | Interior of building(s)                                                                                                                             |                |                                               |
| 00080 | Residence                       | 12 Paturoa Road, Titirangi                                                       | LOT 71 DP 28967                                     | В        |                         | A,F,G              | Refer to planning maps | Interior of building(s)                                                                                                                             |                |                                               |
| 00081 | Residence                       | 18 Lookout Drive, Laingholm                                                      | LOT 59 DP 19099                                     | В        |                         | F                  | Refer to planning maps | Interior of building(s)                                                                                                                             |                |                                               |
| 00082 | Residence                       | 8 Western Road, Laingholm                                                        | LOT 218 DP 19098                                    | В        |                         | A,F                | Refer to planning maps | Interior of building(s)                                                                                                                             |                |                                               |
| 00083 | Henderson Valley Primary School | Henderson Valley Primary School, 389<br>Henderson Valley Road, Henderson         | PT LOT 19 DP 8632                                   | В        |                         | A,B,H              | Refer to planning maps | Interior of building(s)                                                                                                                             |                |                                               |
| 00084 | Khaleel residence               | 56 Sturges Road, Henderson                                                       | LOT 3 DP 498436                                     | В        |                         | A,F,H              | Refer to planning maps | Interior of building(s)                                                                                                                             |                |                                               |
| 00085 | Pukematekeo Summit bridge       | Waitakere Ranges Regional Park,<br>Pukematekeo Track, Te Henga Road,<br>Te Henga | ALLOT 85A SO 15764 WAITAKERE                        | В        |                         | A,G,H              | Refer to planning maps | Interior of building(s)                                                                                                                             |                |                                               |
| 00086 | Nihotupu Filter Station         | Corner of Woodlands Park Road and Scenic Drive, Titirangi                        | LOT 2 DP 484666                                     | В        |                         | A,B,F,G            | Refer to planning maps | Interior of building(s)                                                                                                                             |                |                                               |
| 00087 | Spragg's Bush Cemetery          | 683 and 685 Scenic Drive, Waiatarua                                              | Lot 3 DP 22406; Pt Lot 1 DP22406; Lot 2 DP<br>22406 | В        |                         | A,H                | Refer to planning maps |                                                                                                                                                     | Yes            |                                               |
| 00088 | Swanson Cemetery                | 54 O'Neills Road, Swanson                                                        | ALLOT 192 SO 19116 WAIPAREIRA                       | В        |                         | A,B,G              | Refer to planning maps | Interior of building(s)                                                                                                                             |                |                                               |
| 00089 | Residence                       | 66 O'Neills Road, Swanson                                                        | LOT 1 DP 99219                                      | В        |                         | A,F                | Refer to planning maps | Interior of building(s)                                                                                                                             |                |                                               |
| 00090 | Waitakere Filter Station        | 105-121 Christian Road, Swanson                                                  | PT ALLOT N7A DP 3530 WAIPAREIRA                     | В        |                         | A,B,F,G            | Refer to planning maps | Interior of building(s)                                                                                                                             |                |                                               |
| 00091 | Infant Block                    | Titirangi Primary School, 1-7 Kohu<br>Road, Titirangi                            | PT ALLOT 46 SO 29E WAIKOMITI; PT LOT 4<br>DP 9262   | В        | Infant Block            | A,B,F              | Refer to planning maps | Interior of building(s);<br>buildings and structures<br>that are not the primary<br>feature; second-storey<br>extension attached to<br>Infant Block |                |                                               |
| 00092 | Wainui                          | 200 Huia Road, Titirangi                                                         | LOT 15 DP 380428                                    | В        |                         | F                  | Refer to planning maps | Interior of building(s)                                                                                                                             |                |                                               |
| 00093 | Brick bridge                    | Huia Road, Titirangi                                                             | Road reserve                                        | В        |                         | A,G                | Refer to planning maps | Interior of building(s)                                                                                                                             |                |                                               |
| 00094 | McCahon residence               | 67 Otitori Bay Road, Titirangi                                                   | LOT 11 DP 17297                                     | В        |                         | А                  | Refer to planning maps | Interior of building(s)                                                                                                                             |                |                                               |
| 00095 | Residence                       | 30 Millbrook Road, Henderson                                                     | LOT 2 DP 420571                                     | В        |                         | A,F,G              | Refer to planning maps | Interior of building(s)                                                                                                                             |                |                                               |
| 00096 | Church (former)                 | 7 Clarks Lane, Hobsonville                                                       | LOT 5 DP 411781                                     | В        |                         | A,F                | Refer to planning maps | Interior of building(s)                                                                                                                             |                |                                               |
| 00098 | Limmer House                    | 55 Henderson Valley Road, Henderson                                              | LOT 2 DP 45951                                      | В        |                         | A,F                | Refer to planning maps | Interior of building(s)                                                                                                                             |                |                                               |
| 00099 | Residence                       | 4 Kukupa Road, Sunnyvale                                                         | Lot 2 DP 179561                                     | В        |                         | A,F                | Refer to planning maps | Interior of building(s)                                                                                                                             |                |                                               |
| 00100 | Railway worker's residence      | 1/36 Newington Road, Henderson                                                   | LOT 21 DP 17318                                     | В        |                         | A,F,G              | Refer to planning maps | Interior of building(s)                                                                                                                             |                |                                               |
| 00101 | Carnarvon Hospital              | 20 Lincoln Road, Henderson                                                       | PT LOT 5 DP 16989                                   | В        |                         | A,F                | Refer to planning maps | Interior of building(s)                                                                                                                             |                |                                               |
| 00103 | Residence                       | 9 Swanson Road, Henderson                                                        | LOT 2 DP 151433                                     | В        |                         | F                  | Refer to planning maps | Interior of building(s)                                                                                                                             |                |                                               |

| ID    | Place Name and/or Description                  | Verified Location                                                                           | Verified Legal Description                                                                      | Category | Primary Feature           | Heritage<br>Values | Extent of Place        | Exclusions                                                                                  | Additional Rules for<br>Archaeological<br>Sites or Features | Place of Maori<br>Interest or<br>Significance |
|-------|------------------------------------------------|---------------------------------------------------------------------------------------------|-------------------------------------------------------------------------------------------------|----------|---------------------------|--------------------|------------------------|---------------------------------------------------------------------------------------------|-------------------------------------------------------------|-----------------------------------------------|
| 00104 | Residence                                      | 51 Sturges Road, Henderson                                                                  | LOT 54 DP 48012                                                                                 | В        |                           | A,F                | Refer to planning maps | Post-1959 dwelling;<br>interior of building(s)                                              |                                                             |                                               |
| 00105 | Residence                                      | 5 Blacklock Avenue, Henderson                                                               | LOT 25 DP 20993                                                                                 | В        |                           | A,F                | Refer to planning maps | Interior of building(s)                                                                     |                                                             |                                               |
| 00106 | Residence                                      | 8 Kellys Road, Oratia                                                                       | PT LOT 13 DP 10987                                                                              | В        |                           | F                  | Refer to planning maps | Interior of building(s)                                                                     |                                                             |                                               |
| 00108 | Theet's Cottage                                | 132 Parker Road, Oratia                                                                     | Lot 1 DP 167502                                                                                 | В        |                           | A,F                | Refer to planning maps | Interior of building(s)                                                                     |                                                             |                                               |
| 00109 | Endt Cottage                                   | 108 Parker Road, Oratia                                                                     | LOT 2 DP 50785                                                                                  | В        |                           | A,F,G              | Refer to planning maps | Interior of building(s)                                                                     |                                                             |                                               |
| 00110 | Cottage                                        | 587A West Coast Road, Oratia                                                                | LOT 2 DP 482262                                                                                 | В        | Cottage                   | A,F                | maps                   | Interior of building(s);<br>buildings and structures<br>that are not the primary<br>feature |                                                             |                                               |
| 00112 | St Michael's Anglican Church (former)          | 2 Mt Lebanon Lane, Henderson                                                                | LOT 3 DP 208135                                                                                 | В        |                           | A,F                | Refer to planning maps | Interior of building(s)                                                                     |                                                             |                                               |
| 00113 | Albion Vale and Oratia Folk Museum             | 527 West Coast Road, Oratia                                                                 | LOT 2 DP 131742                                                                                 | A*       | Albion Vale               | A,B,F,G            | Refer to planning maps | Interior of building(s)                                                                     |                                                             |                                               |
| 00114 | Barn                                           | 8 Parker Road, Oratia                                                                       | LOT 2 DP 39814                                                                                  | В        |                           | A,F                | Refer to planning maps | Interior of building(s)                                                                     |                                                             |                                               |
| 00115 | Clark House/Ngaroma                            | 25 Clark Road, Hobsonville                                                                  | PART ALLOT 2 PSH OF WAIPAREIRA                                                                  | A*       | Residence                 | A,B,F,G,H          | Refer to planning maps | Interior of building(s)                                                                     |                                                             |                                               |
| 00116 | Rose Hellaby House                             | 515 and 517 Scenic Drive, Waiatarua                                                         | LOT 1 DP 4352; PT ALLOT 368 DP 4352<br>WAIKOMITI; LOT 1 DP 27164                                | В        |                           | A,B,F,G            | Refer to planning maps | Interior of building(s)                                                                     |                                                             |                                               |
| 00117 | Piha Stream stringer dam                       | Waitakere Ranges Regional Park, Piha Stream, Piha                                           | Pt Allotment 71 PSH OF Waitakere                                                                | В        |                           | A,D                | Refer to planning maps |                                                                                             | Yes                                                         |                                               |
| 00119 | Oratia Church/schoolhouse (former)             | 1-5 Parker Road, Oratia                                                                     | ALLOT 238 SO 4135 WAIKOMITI                                                                     | В        | Church/schoolhou se       | A,B,F              | Refer to planning maps | Interior of building(s);<br>1968 church                                                     |                                                             |                                               |
| 00121 | Oratia Cemetery and Jewish Prayer House        | 541 West Coast Road, Oratia                                                                 | PT ALLOT 14 SO 898 WAIKOMITI                                                                    | В        |                           | A,B,F,G            | Refer to planning maps | Interior of building(s)                                                                     |                                                             |                                               |
| 00122 | Catholic Church (former)                       | Oratia Hall Reserve, 565 West Coast Road, Oratia                                            | PT ALLOT 251 SO 2400 WAIKOMITI                                                                  | В        |                           | A,B,F              | Refer to planning maps | Interior of building(s)                                                                     |                                                             |                                               |
| 00123 | School building                                | Oratia District School, 1 Shaw Road,<br>Oratia                                              | PT ALLOT 251 SO 2400 WAIKOMITI                                                                  | В        |                           | A,B,F              | Refer to planning maps | Interior of building(s)                                                                     |                                                             |                                               |
| 00124 | Residence                                      | 8 Shaw Road, Oratia                                                                         | LOT 1 DP 400670; LOT 4DP 400670                                                                 | В        |                           | A,F                | Refer to planning maps | Interior of building(s)                                                                     |                                                             |                                               |
| 00126 | Dental clinic                                  | Henderson Primary School, corner of<br>Edsel Road and Great North Road,<br>Henderson        | PT ALLOT 90 DP 13664 WAIPAREIRA                                                                 | В        |                           | A,F                | Refer to planning maps | Interior of building(s)                                                                     |                                                             |                                               |
| 00127 | Falls Hotel (former)                           | Falls Park, 22 Alderman Drive<br>Henderson                                                  | PT LOT 7 DP 1467                                                                                | A*       | Hotel                     | A,B,F,G            | Refer to planning maps | Interior of building(s)                                                                     |                                                             |                                               |
| 00128 | The Barracks and Winchelsea House              | 1 Watchmans Road, Karekare                                                                  | LOT 1 DP 85987                                                                                  | В        |                           | A,B,F,H            | Refer to planning maps | Interior of building(s)                                                                     |                                                             |                                               |
| 00130 | Duke House, including servants' quarters       | 1 Squadron Drive, Hobsonville                                                               | LOT 100 DP 475066; LOT 1DP 475066                                                               | A*       | House; servants' quarters | A,F,H              | Refer to planning maps | Interior of building(s)                                                                     |                                                             |                                               |
| 00131 | Stone Surf Club                                | Karekare Beach, 36 Watchmans Road,<br>Karekare                                              | ALLOT 150 SO 37513 KARANGAHAPE; CMA                                                             | В        |                           | B,G                | Refer to planning maps | Interior of building(s)                                                                     |                                                             |                                               |
| 00132 | Henderson's Mill Cottage                       | Handerson                                                                                   | PT LOT 2 DP 149953; PTLOT 3 DP 149953;<br>PT LOT5 DP 130997; LOT 6 DP130997; LOT<br>8 DP 130997 | В        |                           | A,F,G              | Refer to planning maps | Interior of building(s)                                                                     |                                                             |                                               |
| 00133 | Tui Glen Reserve Motor Camp and McLeod's House | Brookes Drive, Henderson                                                                    | SEC 1 SO 371015; SEC 2SO 371015                                                                 | В        |                           | A,B,F,G            | Refer to planning maps | Interior of building(s)                                                                     |                                                             |                                               |
| 00134 | Swan Arch                                      | Swan Arch Reserve, Central Park<br>Drive, Te Atatu South                                    | LOT 39 DP 134558                                                                                | A*       | Arch                      | A,F,G              | Refer to planning maps |                                                                                             |                                                             |                                               |
| 00135 | Worker's residence                             | 9 Clarks Lane, Hobsonville                                                                  | LOT 1 DP 411781                                                                                 | В        |                           | A,F                | Refer to planning maps | Interior of building(s)                                                                     |                                                             |                                               |
| 00136 | Coronation Bridge                              | Opanuku Stream, intersection of Great<br>North Road and Henderson Valley<br>Road, Henderson | Road reserve                                                                                    | В        |                           | A,F                | Refer to planning maps |                                                                                             |                                                             |                                               |

| ID    | Place Name and/or Description                                                                                                                                                                                                                                                                   | Verified Location                                                                      | Verified Legal Description                                                              | Category | Primary Feature  | Heritage<br>Values | Extent of Place        | Exclusions                                                                                  | Additional Rules for<br>Archaeological<br>Sites or Features | Place of Maori<br>Interest or<br>Significance |
|-------|-------------------------------------------------------------------------------------------------------------------------------------------------------------------------------------------------------------------------------------------------------------------------------------------------|----------------------------------------------------------------------------------------|-----------------------------------------------------------------------------------------|----------|------------------|--------------------|------------------------|---------------------------------------------------------------------------------------------|-------------------------------------------------------------|-----------------------------------------------|
| 00137 | Corban Wine Depot                                                                                                                                                                                                                                                                               | Rotary Park, 450 Great North Road,<br>Henderson                                        | Lot 7 DP 208135; road reserve                                                           | В        |                  | A,B,H              | Refer to planning maps | Interior of building(s)                                                                     |                                                             |                                               |
| 00138 | Police house (former)                                                                                                                                                                                                                                                                           | 1 Edmonton Road, Henderson                                                             | SEC 2 SO 461122                                                                         | В        | Residence        | A,B,F,G            | Refer to planning maps | Interior of building(s);<br>buildings and structures<br>that are not the primary<br>feature |                                                             |                                               |
| 00139 | Residence                                                                                                                                                                                                                                                                                       | 4 Scott Road, Hobsonville                                                              | LOT 1 DP 71841                                                                          | В        |                  | A,F                | Refer to planning maps | Interior of building(s)                                                                     |                                                             |                                               |
| 00140 | Methodist Chapel                                                                                                                                                                                                                                                                                | 1-3 Swanson Road, Henderson                                                            | LOT 1 DP 151433                                                                         | В        |                  | A,B,F              | Refer to planning maps | Interior of building(s)                                                                     |                                                             |                                               |
| 00141 | Residence                                                                                                                                                                                                                                                                                       | 45F Swanson Road, Henderson                                                            | LOT 24 DP 468628; LOT 101 DP 468628                                                     | В        | Residence        | A,G                | Refer to planning maps | Interior of building(s)                                                                     |                                                             |                                               |
| 00142 | Corban Estate Winery complex (former), inluding original cellar (1903- 1909), stables (1907), boxing rooms (1920s), depot (1912), homestead (1923), garage (1924), distillery and exhibition rooms (1930s/1940s), barrel store (1920s), and fermentation vats of former Gables Building (1940s) | 2 Mt Lebanon Lane, Henderson                                                           | Lot 3 DP 208135; railway reserve                                                        | В        |                  | A,F                | Refer to planning maps | Interior of building(s)<br>except interior of<br>homestead; 1960s<br>shed; rear pavillion   |                                                             |                                               |
| 00143 | Henderson Railway Station                                                                                                                                                                                                                                                                       | Henderson Railway Station, Railside<br>Avenue, Henderson                               | Railway reserve; road reserve                                                           | A*       | Station building | A,B,F              | Refer to planning maps | Interior of building(s)                                                                     |                                                             |                                               |
| 00144 | Gun emplacements                                                                                                                                                                                                                                                                                | 19 Scott Road, Hobsonville                                                             | LOT 1 DP 355433                                                                         | В        |                  | A,H                | Refer to planning maps |                                                                                             |                                                             |                                               |
| 00145 | Residence                                                                                                                                                                                                                                                                                       | 15 West Lynn Road, Titirangi                                                           | LOT 1 DP 127566                                                                         | В        |                  | A,F                | Refer to planning maps | Interior of building(s)                                                                     |                                                             |                                               |
| 00146 | Kilgour and Orpheus graves R11_1059                                                                                                                                                                                                                                                             | Waitakere Ranges Regional Park,<br>Orpheus Graves Walk, Cornwallis<br>Road, Cornwallis | PT ALLOT 1 SO 1432A KARANGAHAPE                                                         | В        |                  | А                  | Refer to planning maps |                                                                                             | Yes                                                         |                                               |
| 00147 | McLachlan Monument                                                                                                                                                                                                                                                                              | McLachlan Monument Track, Puponga<br>Peninsula, Cornwallis Road, Cornwallis            | PT ALLOT 1 SO 1432A KARANGAHAPE                                                         | В        |                  | A,B                | Refer to planning maps |                                                                                             |                                                             |                                               |
| 00148 | Cornwallis Wharf                                                                                                                                                                                                                                                                                | 120 Cornwallis Road, Cornwallis                                                        | PART TIDAL LANDS OF MANUKAU<br>HARBOUR SURVEY OFFICE PLAN 67474;<br>LOT 1 DP 15847; CMA | В        |                  | А                  | Refer to planning maps |                                                                                             |                                                             |                                               |
| 00149 | Karekare Stream swinging rafter dam                                                                                                                                                                                                                                                             | Waitakere Ranges Regional Park,<br>Karekare Stream, Piha                               | Lot 1 DP 31241                                                                          | В        |                  | A,D                | Refer to planning maps |                                                                                             | Yes                                                         |                                               |
| 00150 | Residence                                                                                                                                                                                                                                                                                       | 1/1 Palm Court Drive, Glen Eden                                                        | LOT 1 DP 79049                                                                          | В        |                  | A,F                | Refer to planning maps | Interior of building(s)                                                                     |                                                             |                                               |
| 00151 | Karekare Surf Life Saving Club Roll of Honour plaque                                                                                                                                                                                                                                            | Karekare                                                                               | PT ALLOT SE45 DP 2947 KARANGAHAPE;<br>CMA                                               | В        |                  | А                  | Refer to planning maps |                                                                                             |                                                             |                                               |
| 00152 | Whatipu Wharf site                                                                                                                                                                                                                                                                              | Waitakere Ranges Regional Park,<br>Paratutae Island, Whatipu                           | Paratutae Island SO 1383; AREA A SO 64997; CMA                                          | В        |                  | A,D,H              | Refer to planning maps |                                                                                             | Yes                                                         |                                               |
| 00153 | Commercial building                                                                                                                                                                                                                                                                             | 244-252 West Coast Road, Glen Eden                                                     | PT LOT 2 DP 41124; road reserve                                                         | В        |                  | A,G                | Refer to planning maps | Interior of building(s)                                                                     |                                                             |                                               |
| 00155 | Whatipu Lodge complex, including residence                                                                                                                                                                                                                                                      | Waitakere Ranges Regional Park,<br>Whatipu Road, Whatipu                               | PT ALLOT 34 SO 1383 KARANGAHAPE;<br>AREA A SO 64997                                     | В        |                  | A,B,D,F,G,H        | Refer to planning maps | Interior of building(s)                                                                     | Yes                                                         |                                               |
| 00157 | Beacon                                                                                                                                                                                                                                                                                          | Waitakere Ranges Regional Park,<br>Destruction Gully, Whatipu                          | PT ALLOT 34 SO 1383 KARANGAHAPE                                                         | В        |                  | A,H                | Refer to planning maps | Interior of building(s)                                                                     |                                                             |                                               |
| 00158 | Whatipu Stream stringer dam                                                                                                                                                                                                                                                                     | Waitakere Ranges Regional Park,<br>Whatipu Stream, Whatipu Road, Huia                  | ALLOT 111 SO 8310D KARANGAHAPE                                                          | В        |                  | A,D                | Refer to planning maps |                                                                                             | Yes                                                         |                                               |
| 00159 | Routley's Buildings                                                                                                                                                                                                                                                                             | 254-266 West Coast Road, Glen Eden                                                     | PT LOT 1 DP 41124; road reserve                                                         | В        |                  | A,B,F              | Refer to planning maps | Interior of building(s)                                                                     |                                                             |                                               |
| 00160 | Residence                                                                                                                                                                                                                                                                                       | 1192 Huia Road, Huia                                                                   | LOT 2 DP 57022                                                                          | В        |                  | A,F                | Refer to planning maps | Interior of building(s)                                                                     |                                                             |                                               |
| 00161 | Residence                                                                                                                                                                                                                                                                                       | 38 West Coast Road, Glen Eden                                                          | PT LOT 7 DP 20697                                                                       | В        |                  | A,F                | Refer to planning maps | Interior of building(s)                                                                     |                                                             |                                               |

| ID    | Place Name and/or Description         | Verified Location                                             | Verified Legal Description                       | Category | Primary Feature         | Heritage<br>Values | Extent of Place        | Exclusions              | Archaeological | Place of Maori<br>Interest or<br>Significance |
|-------|---------------------------------------|---------------------------------------------------------------|--------------------------------------------------|----------|-------------------------|--------------------|------------------------|-------------------------|----------------|-----------------------------------------------|
| 00162 | Hinge House                           | 1322 Huia Road, Huia                                          | PT ALLOT 28 DP 3191 KARANGAHAPE                  | В        |                         | А                  | Refer to planning maps | Interior of building(s) |                |                                               |
| 00163 | Residence                             | 15 Rangiwai Road, Titirangi                                   | LOT 1 DP 191856                                  | В        |                         | A,F                | Refer to planning maps | Interior of building(s) |                |                                               |
| 00164 | Mangere Schoolhouse (former)          | 9 Kukupa Road, Sunnyvale                                      | LOT 1 DP 348154                                  | В        |                         | A,F                | Refer to planning maps | Interior of building(s) |                |                                               |
| 00166 | Lion Rock plaques                     | Lion Rock, Piha                                               | PIHA (LION ROCK) IS                              | В        |                         | A,B,G,H            | Refer to planning maps |                         |                |                                               |
| 00168 | Residence                             | 19 Longbush Road, Te Atatu                                    | Lot 87 DP 203198                                 | A*       | Residence               | A,F,G              | Refer to planning maps |                         |                |                                               |
| 00169 | The Knoll/William Levy's residence    | 29 Lucinda Place, Glen Eden                                   | LOT 3 DP 87593                                   | В        |                         | А                  | Refer to planning maps | Interior of building(s) |                |                                               |
| 00172 | Residence                             | 7 Crockett Lane, Henderson                                    | LOT 3 DP 45405                                   | В        |                         | A,B,F              | Refer to planning maps | Interior of building(s) |                |                                               |
| 00173 | Huia Lodge                            | 1332 Huia Road, Huia                                          | ALLOT 156 SO 45111 KARANGAHAPE; road reserve     | В        |                         | A,B,F              | Refer to planning maps | Interior of building(s) |                |                                               |
| 00174 | Gardner House, including brick garage | 18 Links Road, New Lynn                                       | LOT 5 DP 14039; LOT 6 DP14039                    | В        |                         | A,F                | Refer to planning maps | Interior of building(s) |                |                                               |
| 00177 | St Andrew's Anglican Church           | 12 Clayburn Road, Glen Eden                                   | LOT 1 DP 82057                                   | В        |                         | F                  | Refer to planning maps | Interior of building(s) |                |                                               |
| 00178 | Residence                             | 73 Hutchinson Avenue, New Lynn                                | LOT 8 DP 8876                                    | В        |                         | A,F                | Refer to planning maps | Interior of building(s) |                |                                               |
| 00179 | Residence                             | 67 Hutchinson Avenue, New Lynn                                | LOT 1 DP 169314                                  | В        |                         | A,F,H              | Refer to planning maps | Interior of building(s) |                |                                               |
| 00180 | Residence                             | 1/110 Hutchinson Avenue, New Lynn                             | LOT 3 DP 16719                                   | В        |                         | A,F                | Refer to planning maps | Interior of building(s) |                |                                               |
| 00181 | Little Huia ford                      | Huia Road, Little Huia                                        | Road reserve; CMA                                | В        |                         | A,B,D              | Refer to planning maps |                         |                |                                               |
| 00182 | Tongan Methodist Church               | 39 Margan Avenue, New Lynn                                    | LOT 7 DP 38339; LOT 15DP 9257; LOT 16<br>DP 9257 | В        |                         | B,F                | Refer to planning maps | Interior of building(s) |                |                                               |
| 00183 | Residence                             | 38 Seabrook Avenue, New Lynn                                  | LOT 1 DP 470935                                  | В        |                         | F,G                | Refer to planning maps | Interior of building(s) |                |                                               |
| 00184 | Samoan Congregational Church          | 22 Hutchinson Avenue, New Lynn                                | LOT 1 DP 96956; road reserve                     | В        |                         | A,B,F              | Refer to planning maps | Interior of building(s) |                |                                               |
| 00185 | Residence                             | 12 Hutchinson Avenue, New Lynn                                | LOT 6 DP 9257                                    | В        |                         | A,F                | Refer to planning maps | Interior of building(s) |                |                                               |
| 00186 | Residence                             | 50 Hutchinson Avenue, New Lynn                                | LOT 1 DP 11123                                   | В        |                         | A,F                | Refer to planning maps | Interior of building(s) |                |                                               |
| 00188 | Fairburn House                        | 28 Links Road, New Lynn                                       | LOT 2 DP 90757                                   | В        |                         | F                  | Refer to planning maps |                         |                |                                               |
| 00189 |                                       | 40 Rankin Avenue(also known as 22<br>Margan Avenue), New Lynn | LOT 1 DP 49993                                   | В        |                         | A,B,F              | Refer to planning maps | Interior of building(s) |                |                                               |
| 00190 |                                       | 55 Hutchinson Avenue, New Lynn                                | LOT 5 DP 9999                                    | В        |                         | A,F                | Refer to planning maps | Interior of building(s) |                |                                               |
| 00191 | Residence                             | 63 Margan Avenue, New Lynn                                    | LOT 1 DP 145444                                  | В        |                         | A,F                | Refer to planning maps | Interior of building(s) |                |                                               |
| 00192 | Residence                             | 25 Seabrook Avenue, New Lynn                                  | LOT 2 DP 9846                                    | В        |                         | A,F                | Refer to planning maps | Interior of building(s) |                |                                               |
| 00193 | Residence                             | 26 Seabrook Avenue, New Lynn                                  | LOT 3 DP 65057                                   | В        |                         | A,F                | Refer to planning maps | Interior of building(s) |                |                                               |
| 00194 | School building (former)              | 2A Seabrook Avenue, New Lynn                                  | LOT 1 DP 351153                                  | В        |                         | A,B,F              | Refer to planning maps | Interior of building(s) |                |                                               |
| 00196 | Residence                             | 3150 Great North Road, New Lynn                               | PT LOT 12 DP 7106                                | В        |                         | A,F                | Refer to planning maps | Interior of building(s) |                |                                               |
| 00198 | New Lynn Police Station               | 3092 Great North Road, New Lynn                               | LOT 1 DP 180632; road reserve                    | В        | Police station building | B,F,H              | Refer to planning maps | Interior of building(s) |                |                                               |
| 00199 | Congregational Church                 | 3043 Great North Road, New Lynn                               | LOT 167 DEEDS 9                                  | В        | i                       | A,F                | Refer to planning maps | Interior of building(s) |                |                                               |

| ID    | Place Name and/or Description                                                                           | Verified Location                                       | Verified Legal Description                    | Category | Primary Feature                                                    | Heritage<br>Values | Extent of Place        | Exclusions              | Archaeological | Place of Maori<br>Interest or<br>Significance |
|-------|---------------------------------------------------------------------------------------------------------|---------------------------------------------------------|-----------------------------------------------|----------|--------------------------------------------------------------------|--------------------|------------------------|-------------------------|----------------|-----------------------------------------------|
| 00200 | IKIIN                                                                                                   | Ambrico Historic Reserve, 8 Ambrico Place, New Lynn     | LOT 3 DP 124443                               | A*       | Kiln                                                               | A,F                | Refer to planning maps | Interior of building(s) |                |                                               |
| 00201 | Residence                                                                                               | 7 Islington Avenue, New Lynn                            | LOT 16 DP 14282                               | В        |                                                                    | A,F,H              | Refer to planning maps | Interior of building(s) |                |                                               |
| 00202 | Residence                                                                                               | 27 Islington Avenue, New Lynn                           | LOT 6 DP 9529                                 | В        |                                                                    | A,F                | Refer to planning maps | Interior of building(s) |                |                                               |
| 00203 | Residence                                                                                               | 52 West Coast Road, Glen Eden                           | LOT 8 DP 31876                                | В        |                                                                    | A,F                | Refer to planning maps | Interior of building(s) |                |                                               |
| 00204 | St Thomas Anglican Church                                                                               | 2 and 4 Islington Avenue, New Lynn                      | LOT 2 DP 96956; LOT 1 DP362816                | В        |                                                                    | A,B,F              | Refer to planning maps | Interior of building(s) |                |                                               |
| 00205 | Residence                                                                                               | 82 Astley Avenue, New Lynn                              | LOT 1 DP 124818                               | В        |                                                                    | A,F                | Refer to planning maps | Interior of building(s) |                |                                               |
| 00206 | Parker House                                                                                            | 70 Astley Avenue, New Lynn                              | LOT 1 DP 68330                                | В        |                                                                    | A,F                | Refer to planning maps | Interior of building(s) |                |                                               |
| 00207 | Residence                                                                                               | 3075 Great North Road, New Lynn                         | LOT 1 DP 49151                                | В        |                                                                    | A,F                | Refer to planning maps | Interior of building(s) |                |                                               |
| 00208 | New Lynn Post Office (former)                                                                           | 43 Totara Avenue, New Lynn                              | LOT 3 DP 209062; LOT 2DP 209280; road reserve | В        |                                                                    | A,F                | Refer to planning maps | Interior of building(s) |                |                                               |
| 00209 | Residence                                                                                               | 1/18 Reid Road, New Lynn                                | LOT 1 DP 108591                               | В        |                                                                    | A,F                | Refer to planning maps | Interior of building(s) |                |                                               |
| 00210 | Oag's Buildings                                                                                         | 20 and 22 Totara Avenue, New Lynn                       | PT ALLOT 257 SO 898WAIKOMITI; road reserve    | В        |                                                                    | A,B,F              | Refer to planning maps | Interior of building(s) |                |                                               |
| 00211 | Residence                                                                                               | 1/2 Riverview Road, New Lynn                            | LOT 10 DP 19388                               | В        |                                                                    | F,G                | Refer to planning maps | Interior of building(s) |                |                                               |
| 00212 | Residence                                                                                               | 44 Lynwood Road, New Lynn                               | LOT 4 DP 146296                               | В        |                                                                    | A,F,H              | Refer to planning maps | Interior of building(s) |                |                                               |
| 00213 | Residence                                                                                               | 5 Pine Street, New Lynn                                 | LOT 1 DP 173761                               | В        |                                                                    | A,F,G              | Refer to planning maps | Interior of building(s) |                |                                               |
| 00214 | Residence                                                                                               | 54 Delta Avenue, New Lynn                               | LOT 4 DP 192913                               | В        |                                                                    | A,F                | Refer to planning maps | Interior of building(s) |                |                                               |
| 00216 | Residence                                                                                               | 13A Woodglen Road, Glen Eden                            | LOT 2 DP 53545                                | В        |                                                                    | A,G                | Refer to planning maps | Interior of building(s) |                |                                               |
| 00217 | Waikumete Cemetery, including mausoleums, Faith-in-the-Oaks Chapel, crematorium, and historic landscape |                                                         |                                               | A*       | Chapel;<br>crematorium;<br>caretaker's<br>residence;<br>mausoleums | A,B,F,G,H          | Refer to planning maps |                         |                |                                               |
| 00218 | School building                                                                                         | Glen Eden Primary School, 3 Glenview Road, Glen Eden    | PT LOT 1 DP 21318; road reserve               | В        |                                                                    | A,B,F              | Refer to planning maps | Interior of building(s) |                |                                               |
| 00219 | Residence                                                                                               | 173 Glengarry Road, Glen Eden                           | LOT 1 DP 53000                                | В        |                                                                    | A,F                | Refer to planning maps | Interior of building(s) |                |                                               |
| 00221 | Residence                                                                                               | 4078 Great North Road, Glen Eden                        | LOT 3 DP 158397                               | В        |                                                                    | A,F                | Refer to planning maps | Interior of building(s) |                |                                               |
| 00223 | Residence                                                                                               | 2 Nikau Street, New Lynn                                | LOT 76 DP 16442                               | В        |                                                                    | A,F                | Refer to planning maps | Interior of building(s) |                |                                               |
| 00224 |                                                                                                         | ·                                                       | PT LOT 3 DP 54895                             | В        |                                                                    | F                  | Refer to planning maps | Interior of building(s) |                |                                               |
| 00225 |                                                                                                         | Glen Eden Picnic Ground, 31 Glendale<br>Road, Glen Eden | Lot 1 DP 47207; Lot 6 DP64780                 | В        |                                                                    | A,D                | To be defined#         |                         | Yes            |                                               |
| 00226 | Residence                                                                                               | 41 Rosier Road, Glen Eden                               | LOT 1 DP 380056                               | В        |                                                                    | A,F,G              | Refer to planning maps | Interior of building(s) |                |                                               |
| 00227 | Residence                                                                                               | 46 Woodglen Road, Glen Eden                             | LOT 4 DP 52804                                | В        |                                                                    | A,D                | Refer to planning maps | Interior of building(s) | Yes            |                                               |
| 00228 | Residence                                                                                               | 47 Rosier Road, Glen Eden                               | LOT 1 DP 49562                                | В        |                                                                    | F                  | Refer to planning maps | Interior of building(s) |                |                                               |
| 00229 | Residence                                                                                               | 7 Claridge Street, Glen Eden                            | ALLOT 569 SO 43203 WAIKOMITI                  | В        |                                                                    | A,F                | Refer to planning maps | Interior of building(s) |                |                                               |
| 00230 | Residence                                                                                               | 370 West Coast Road, Glen Eden                          | LOT 2 DP 46165                                | В        |                                                                    | F                  | Refer to planning maps | Interior of building(s) |                |                                               |