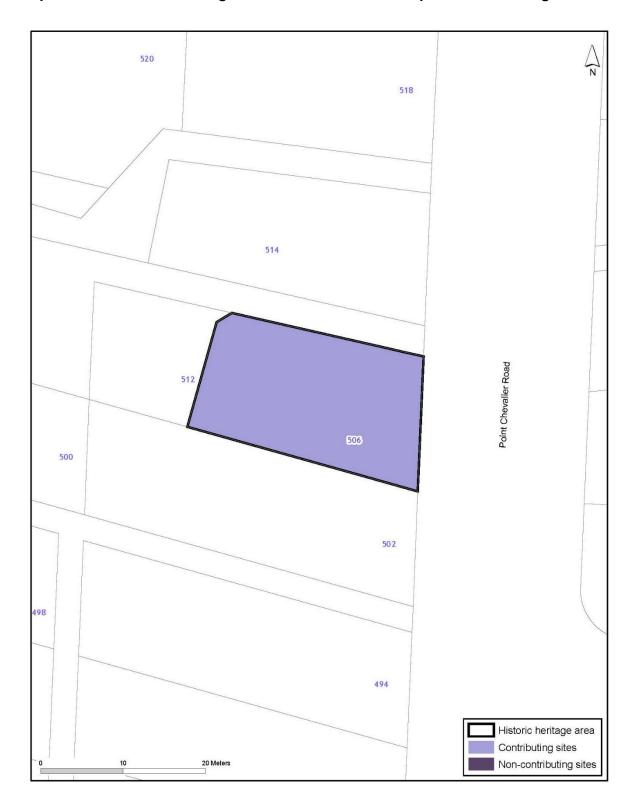

|    | ID    | Place Name and/or Description                                                            | Verified Location                                              | Verified Legal Description                                                                                                                                                                            | Category | Primary Feature  | Heritage<br>Values | Extent of Place        | Exclusions                                                                        | <br>Place of Maori<br>Interest or<br>Significance |
|----|-------|------------------------------------------------------------------------------------------|----------------------------------------------------------------|-------------------------------------------------------------------------------------------------------------------------------------------------------------------------------------------------------|----------|------------------|--------------------|------------------------|-----------------------------------------------------------------------------------|---------------------------------------------------|
|    | 00231 | Bristol Block                                                                            | Force Base, corner of Tamatea Avenue                           | PART ALLOT 3 PSH OF WAIPAREIRA;<br>CLOSED ROAD SURVEY OFFICE PLAN<br>30571                                                                                                                            | В        |                  | A,H                | Refer to planning maps | Interior of building(s)                                                           |                                                   |
|    | 00232 | Officers' Mess                                                                           |                                                                | PART ALLOT 3 PSH OF WAIPAREIRA;<br>PART LOT 1 DP 9146                                                                                                                                                 | В        |                  | A,F                | Refer to planning maps | Interior of building(s)                                                           |                                                   |
|    | 00233 |                                                                                          | Crescent, Hobsonville                                          | LOT 13 DP 497762; LOT 4 DP 526320; LOT<br>17 DP 526320; LOT 18 DP 526320; LOT 19<br>DP 526320; LOT 20 DP 526320; LOT 21 DP<br>526320; LOT 100 DP 526320; LOT 101 DP<br>526320; LOT 102 DP 526320; CMA | В        | Residences       | A,F                | Refer to planning maps | Interior of building(s)                                                           |                                                   |
|    | 00235 | Royal New Zealand Air Force<br>Hobsonville Mill House/Base<br>Commander's House (former) | 150,172-190, 192, 192A and 192B<br>Buckley Avenue, Hobsonville | LOT 1 DP 484575; LOT 7 DP 484575; LOT 10<br>DP 484575; LOT 12 DP 497762; LOT 13 DP<br>497762; LOT 14 DP 497762; CMA                                                                                   | В        |                  | A,F,G              | Refer to planning maps | Interior of building(s)                                                           |                                                   |
|    | 00236 | Residence                                                                                | 170B Hepburn Road, Glendene                                    | LOT 1 DP 89599                                                                                                                                                                                        | В        |                  | A,F                | Refer to planning maps | Interior of building(s)                                                           |                                                   |
|    | 00237 | Residence                                                                                | 230 Hepburn Road, Glendene                                     | LOT 2 DP 1931                                                                                                                                                                                         | В        |                  | A,F                | Refer to planning maps | Interior of building(s)                                                           |                                                   |
|    | 00238 | Residence                                                                                | 53 Astley Avenue, New Lynn                                     | LOT 4 DP 34226                                                                                                                                                                                        | В        |                  | A,F                | Refer to planning maps | Interior of building(s)                                                           |                                                   |
|    | 00239 | Residence                                                                                | 51 Astley Avenue, New Lynn                                     | LOT 3 DP 34226                                                                                                                                                                                        | В        |                  | A,F                | Refer to planning maps | Interior of building(s)                                                           |                                                   |
|    | 00240 | Residence                                                                                | 74 Astley Avenue, New Lynn                                     | LOT 1 DP 427734                                                                                                                                                                                       | В        |                  | A,F                | Refer to planning maps | Interior of building(s)                                                           |                                                   |
|    | 00241 | Residence                                                                                | 76 Astley Avenue, New Lynn                                     | LOT 26 DP 7257                                                                                                                                                                                        | В        |                  | A,F                | Refer to planning maps | Interior of building(s)                                                           |                                                   |
|    | 00242 | Residence                                                                                | 15 Woodglen Road, Glen Eden                                    | LOT 1 DP 64711                                                                                                                                                                                        | В        |                  | A,G                | Refer to planning maps | Interior of building(s)                                                           |                                                   |
|    | 00243 | Residence                                                                                | 43 Woodglen Road, Glen Eden                                    | LOT 1 DP 49917                                                                                                                                                                                        | В        |                  | A,G                | Refer to planning maps | Interior of building(s)                                                           |                                                   |
|    | 00244 | Residence                                                                                | 67 Woodglen Road, Glen Eden                                    | LOT 2 DP 61799                                                                                                                                                                                        | В        |                  | A,G                | Refer to planning maps | Interior of building(s)                                                           |                                                   |
|    | 00246 | Worker's residence                                                                       | 5 Clarks Lane, Hobsonville                                     | LOT 6 DP 411781                                                                                                                                                                                       | В        |                  | A,F                | Refer to planning maps | Interior of building(s)                                                           |                                                   |
| 3) | 00247 | Worker's residence                                                                       | 4 Clarks Lane, Hobsonville                                     | LOT 4 DP 411781                                                                                                                                                                                       | В        |                  | A,F                | Refer to planning maps | Interior of building(s)                                                           |                                                   |
|    | 00248 | Worker's residence                                                                       | 6 Clarks Lane, Hobsonville                                     | LOT 3 DP 411781                                                                                                                                                                                       | В        |                  | A,F                | Refer to planning maps | Interior of building(s)                                                           |                                                   |
| ns | 00249 | Worker's residence                                                                       | 10 Clarks Lane, Hobsonville                                    | LOT 2 DP 411781                                                                                                                                                                                       | В        |                  | A,B,F,H            | Refer to planning maps | Interior of building(s)                                                           |                                                   |
| -  | 00252 | Donner House, including studio                                                           | 50 Kohu Road, Titirangi                                        | LOT 46 DP 19360                                                                                                                                                                                       | A*       | Donner House     | A,F,H              | Refer to planning maps | Interior of building(s)                                                           |                                                   |
|    | 00253 | Swanson Railway Station                                                                  | Swanson Station Park. 760 Swanson Road, Swanson                | LOT 1 DP 188043; LOT 2 DP 188043; rail corridor                                                                                                                                                       | В        | Station building | A,B,H              | Refer to planning maps | Interior of building(s); platform shelters                                        |                                                   |
|    | 00254 | Railway worker's residence                                                               | 38 Newington Road, Henderson                                   | LOT 22 DP 17318                                                                                                                                                                                       | В        |                  | A,B,F,H            | Refer to planning maps | Interior of building(s)                                                           |                                                   |
|    | 00255 | Railway workers' residences                                                              | 43 and 45 Newington Road, Henderson                            | LOT 1 DP 201335; LOT 5DP 201335; LOT 6<br>DP201335                                                                                                                                                    | В        | Residences       | A,B,F,H            | Refer to planning maps | Interior of building(s);<br>all buildings that are not<br>the primary features(s) |                                                   |
|    | 00257 | Railway worker's residence                                                               | 47 Newington Road, Henderson                                   | LOT 12 DP 17318                                                                                                                                                                                       | В        |                  | A,B,F,H            | Refer to planning maps | Interior of building(s)                                                           |                                                   |
|    | 00258 | Railway worker's residence                                                               | 51 Newington Road, Henderson                                   | LOT 10 DP 17318                                                                                                                                                                                       | В        |                  | A,B,F,H            | Refer to planning maps | Interior of building(s)                                                           |                                                   |

PC 5 s86B (3) Immediate legal effect (See modifications

| ID    | Place Name and/or Description                                            | Verified Location                                                                  | Verified Legal Description                                                                                                              | Category | Primary Feature                                  | Heritage<br>Values | Extent of Place           | Exclusions                                                                                                                                          | Additional Rules for<br>Archaeological<br>Sites or Features | Place of Maori<br>Interest or<br>Significance |
|-------|--------------------------------------------------------------------------|------------------------------------------------------------------------------------|-----------------------------------------------------------------------------------------------------------------------------------------|----------|--------------------------------------------------|--------------------|---------------------------|-----------------------------------------------------------------------------------------------------------------------------------------------------|-------------------------------------------------------------|-----------------------------------------------|
| 00259 | Shadbolt House and writing studio                                        | 35 Arapito Road, Titirangi                                                         | LOT 4 DP 15824                                                                                                                          | В        |                                                  | A,B,H              | Refer to planning maps    | Interior of building(s)                                                                                                                             |                                                             |                                               |
| 00260 | Residence                                                                | 75-77 Candia Road, Henderson Valley                                                | LOT 2 DP 61555                                                                                                                          | В        |                                                  | A,F                | Refer to planning maps    | Interior of building(s)                                                                                                                             |                                                             |                                               |
| 00261 | Brake House                                                              | 73 Scenic Drive, Titirangi                                                         | LOT 1 DP 81114                                                                                                                          | A*       | Residence                                        | A,B,F,H            | Refer to planning maps    | Interior of building(s)                                                                                                                             |                                                             |                                               |
| 00262 | Waitakere Civic Centre                                                   | Waitakere Central, 6 Henderson Valley<br>Road and 31 Railside Avenue,<br>Henderson | LOT 2 DP 370255; LOT 1 DP 61765; railway network; road reserve                                                                          | В        | Buildings,<br>including bridge<br>across railway | B,F,G,H            | Refer to planning<br>maps | Interior of building(s),<br>except the overlay<br>includes the interior of<br>chamber and<br>associated lobby and<br>interior of central<br>walkway |                                                             |                                               |
| 00265 |                                                                          | Schischka Road Wenderholm                                                          | PT AKEAKE SO 44742; PT PUHOI DP 11077;<br>SEC 1 BLK IV WAIWERA SURVEY<br>DISTRICT SO 15351; CMA                                         | В        |                                                  | C,D                | Refer to planning maps    |                                                                                                                                                     | Yes                                                         | Yes                                           |
| 00266 | Noke Noke and Te Muri o Tarariki<br>R10_323, including trees and chimney | Mahurangi Regional Park, Ngarewa<br>Drive, Mahurangi West                          | Nokenoke Block ML 80; Pt Puhoi SO 46204;<br>Sec 2 Blk IV Waiwera Survey District SO<br>51002; Pt Lot 1 DP62419; Pt Puhoi ML 139;<br>CMA | В        |                                                  | D                  | Refer to planning maps    |                                                                                                                                                     | Yes                                                         | Yes                                           |
| 00270 | Orpheus graves Q11_357                                                   | Muriwai Regional Park, Okiritoto<br>Stream, 447 Motutara Road, Muriwai<br>Beach    | Section 2 SO 65145                                                                                                                      | В        |                                                  | D                  | To be defined#            |                                                                                                                                                     | Yes                                                         |                                               |
| 00271 | Otakamiro Pa Q11_146                                                     | Muriwai Regional Park, Otakamiro<br>Point, 3-19 Waitea Road, Muriwai<br>Beach      | Pt Lot 136 DP 37374                                                                                                                     | В        |                                                  | D                  | Refer to planning maps    |                                                                                                                                                     | Yes                                                         | Yes                                           |
| 00272 | Tipare Pa Q09_27                                                         | 3588 South Head Road, South Head                                                   | Pt Lot 1 DP 50362                                                                                                                       | В        |                                                  | D,H                | Refer to planning maps    |                                                                                                                                                     | Yes                                                         | Yes                                           |
| 00273 | Ngitu Pa Q09_26                                                          | 3588 South Head Road, South Head                                                   | Pt Lot 1 DP 50362                                                                                                                       | В        |                                                  | D,H                | Refer to planning maps    |                                                                                                                                                     | Yes                                                         | Yes                                           |
| 00274 | Undefended settlement site Q09_415                                       | 3580 South Head Road, South Head                                                   | Lot 1 DP 127829                                                                                                                         | В        |                                                  | D                  | Refer to planning maps    |                                                                                                                                                     | Yes                                                         | Yes                                           |
| 00275 | Pa site Q09_152                                                          | 1421 Run Road, Tapora                                                              | Lot 2 DP 375290                                                                                                                         | В        |                                                  | D,H                | Refer to planning maps    |                                                                                                                                                     | Yes                                                         | Yes                                           |
| 00276 | Pa site Q09_171, including fig trees                                     | 1421 Run Road, Tapora                                                              | Lot 2 DP 375290, CMA                                                                                                                    | В        |                                                  | D                  | Refer to planning maps    |                                                                                                                                                     | Yes                                                         | Yes                                           |
| 00277 | Pa site Q09_36                                                           | Trig Road, South Head                                                              | Lot 1 DP 156352                                                                                                                         | В        |                                                  | D,H                | Refer to planning maps    |                                                                                                                                                     | Yes                                                         | Yes                                           |
| 00278 | Kokotonui Pa Q09_400                                                     | 3401 South Head Road, South Head                                                   | SEC 1 BLK VIII OKAKA SURVEY DISTRICT<br>SO 37231                                                                                        | В        |                                                  | D                  | Refer to planning maps    |                                                                                                                                                     | Yes                                                         | Yes                                           |
| 00279 | Te Kawau Pa Q09_29                                                       | 3400 South Head Road, South Head                                                   | Pt Lot 2 DP 127829; road reserve                                                                                                        | В        |                                                  | D                  | Refer to planning maps    |                                                                                                                                                     | Yes                                                         | Yes                                           |
| 00280 | Pa site Q09_33                                                           | 3400 South Head Road, South Head                                                   | Pt Lot 2 DP 127829; LOT 3DP 127829                                                                                                      | В        |                                                  | D                  | Refer to planning maps    |                                                                                                                                                     | Yes                                                         | Yes                                           |
| 00281 | Pa site Q09_34, including karaka trees                                   | 3192 and 3116South Head Road,<br>South Head                                        | Lot 7 DP 179864; Pt Lot 2DP 96582; Section 22 Blk XOkaka SD; Lot 3 DP 198815                                                            | В        |                                                  | D                  | Refer to planning maps    |                                                                                                                                                     | Yes                                                         | Yes                                           |
| 00282 | Ihawanui Pa Q09_67                                                       | 192 South Head Road, South Head                                                    | Pt Lot 2 DP 96582                                                                                                                       | В        |                                                  | D,H                | Refer to planning maps    |                                                                                                                                                     | Yes                                                         | Yes                                           |
| 00283 | Te Kohuroa Pa Q09_719, including karaka trees                            | Wharehine Road, Tauhoa                                                             | ALLOT 90 PSH OF TAUHOA SO 66                                                                                                            | В        |                                                  | D                  | Refer to planning maps    |                                                                                                                                                     | Yes                                                         | Yes                                           |
| 00284 | Pukekohuhu Pa Q09_48                                                     | 4021 Kaipara Coast Highway,<br>Mangakura                                           | Pt Allot 5 PSH of Tauhau                                                                                                                | В        |                                                  | D                  | Refer to planning maps    |                                                                                                                                                     | Yes                                                         | Yes                                           |
| 00285 | Pa site Q09_322                                                          | 3716 Kaipara Coast Highway,<br>Mangakura                                           | Pt Allot 3 PSH of Tauhoa SO 719                                                                                                         | В        |                                                  | D                  | Refer to planning maps    |                                                                                                                                                     | Yes                                                         | Yes                                           |
| 00286 | Undefended settlement site Q09_323                                       | 3716 Kaipara Coast Highway,<br>Mangakura                                           | ALLOT 9 PSH OF TAUHOA SO 719                                                                                                            | В        |                                                  | D                  | Refer to planning maps    |                                                                                                                                                     | Yes                                                         | Yes                                           |
| 00287 | Pa site Q09_325                                                          | 3716 Kaipara Coast Highway,<br>Mangakura                                           | Pt Allot 3 PSH of Tauhoa SO 719                                                                                                         | В        |                                                  | D                  | Refer to planning maps    |                                                                                                                                                     | Yes                                                         | Yes                                           |

| ID    | Place Name and/or Description                                              | Verified Location                                                    | Verified Legal Description                                                                              | Category | Primary Feature | Heritage<br>Values | Extent of Place        | Exclusions | Additional Rules for<br>Archaeological<br>Sites or Features | Place of Maori<br>Interest or<br>Significance |
|-------|----------------------------------------------------------------------------|----------------------------------------------------------------------|---------------------------------------------------------------------------------------------------------|----------|-----------------|--------------------|------------------------|------------|-------------------------------------------------------------|-----------------------------------------------|
| 00288 | Boom Hill Pa Q09_461                                                       | Ogle Road, Mangakura                                                 | Allot 24 Psh of Tauhoa SO 3315; ALLOT 42<br>PSH OFTAUHOA SO 719                                         | В        |                 | D                  | Refer to planning maps |            | Yes                                                         | Yes                                           |
| 00289 | Pa site Q09_463                                                            | Ogle Road, Mangakura                                                 | ALLOT 42 PSH OF TAUHOA SO 719                                                                           | В        |                 | D                  | Refer to planning maps |            | Yes                                                         | Yes                                           |
| 00290 | Pa site Q09_330, including karaka trees                                    | 216 Eves Road, Kaipara Hills                                         | Mangakura ML 3506                                                                                       | В        |                 | D                  | Refer to planning maps |            | Yes                                                         | Yes                                           |
| 00291 | Tapapanganui Pa Q09_765                                                    | 426 Mainland Road, Kaipara Hills                                     | Pt Allot 176 Psh of Tauhoa SO 5611                                                                      | В        |                 | D                  | Refer to planning maps |            | Yes                                                         | Yes                                           |
| 00292 | Tauwhare Pa Q09_769                                                        | 426 Mainland Road, Kaipara Hills                                     | Allot 206 Psh of Tauhoa; road reserve                                                                   | В        |                 | D                  | Refer to planning maps |            | Yes                                                         | Yes                                           |
| 00293 | Pa site Q09_777                                                            | 426 Mainland Road, Kaipara Hills                                     | Pt Allot 176 Psh of Tauhoa SO 5611                                                                      | В        |                 | D                  | Refer to planning maps |            | Yes                                                         | Yes                                           |
| 00294 | Pa site R09_540                                                            | 212 Bishop Lane, Buckleton Beach                                     | LOT 7 DP 481335; CMA                                                                                    | В        |                 | D                  | Refer to planning maps |            | Yes                                                         | Yes                                           |
| 00295 | Tawharanui Pa R09_51                                                       | 793 Takatu Road, Tawharanui                                          | Lot 1 DP 176860; road reserve                                                                           | В        |                 | D                  | Refer to planning maps |            | Yes                                                         | Yes                                           |
| 00296 | Pa site R09_121                                                            | Scandrett Regional Park, 65 and 114<br>Scandrett Road, Scandrett Bay | Pt Allot 8 Psh of Mahurangi SO 891; Lot 1 DP 203800; CMA                                                | В        |                 | D                  | Refer to planning maps |            | Yes                                                         | Yes                                           |
| 00297 | Pa site R09_727                                                            | Northwest point, Motuketekete Island, Martins Bay                    | Motuketekete Island; CMA                                                                                | В        |                 | D                  | Refer to planning maps |            | Yes                                                         | Yes                                           |
| 00298 | Pa site Q09_42                                                             | 120 Trig Road, South Head                                            | PT SEC 1 BLK X OKAKA SURVEY DISTRICT SO 37227                                                           | В        |                 | D                  | Refer to planning maps |            | Yes                                                         | Yes                                           |
| 00299 | Pa site Q09_79, including karaka trees                                     | 3101 South Head Road, South Head                                     | Lot 3 DP 157181                                                                                         | В        |                 | D,H                | Refer to planning maps |            | Yes                                                         | Yes                                           |
| 00300 | Te Rokotai Q09_374, including karaka trees associated with pa site Q09_375 | 3037 South Head Road, South Head                                     | Lot 2 DP 309938                                                                                         | В        |                 | D,H                | Refer to planning maps |            | Yes                                                         | Yes                                           |
| 00301 | Pa site Q09_37                                                             | 2838 South Head Road, South Head                                     | LOT 2 DP 473718                                                                                         | В        |                 | D                  | Refer to planning maps |            | Yes                                                         | Yes                                           |
| 00302 | Pa site Q10_02                                                             | Lake Ototoa Scenic Reserve, 68<br>Donohue Road, Waioneke             | Lot 1 DP 99409; ALLOT 86 PSH OF<br>WAIONEKE SO 54393; PART OTATOA LAKE<br>BED SURVEY OFFICE PLAN 59921  | В        |                 | D,H                | Refer to planning maps |            | Yes                                                         | Yes                                           |
| 00303 | Pa site Q10_03                                                             | Lake Ototoa Scenic Reserve, 68<br>Donohue Road, Waioneke             | Lot 1 DP 99409; ALLOT 86 PSH OF<br>WAIONEKE SO 54393; PART OTATOA LAKE<br>BED SURVEY OFFICE PLAN 59921  | В        |                 | D,H                | Refer to planning maps |            | Yes                                                         | Yes                                           |
| 00304 | Pa site Q10_04                                                             | Lake Ototoa Scenic Reserve, 32<br>Donohue Road, Waioneke             | Lot 1 DP 194141; ALLOT 85 PSH OF<br>WAIONEKE SO 54393; PART OTATOA LAKE<br>BED SURVEY OFFICE PLAN 59921 | В        |                 | D,H                | Refer to planning maps |            | Yes                                                         | Yes                                           |
| 00305 | Pa site Q10_22                                                             | 170 Fuller Road, Waioneke                                            | Allot 48 Psh of Waioneke SO 33495                                                                       | В        |                 | D,H                | Refer to planning maps |            | Yes                                                         | Yes                                           |
| 00306 | Pa site Q10_23                                                             | 288 Fuller Road, Waioneke                                            | Lot 1 DP 488137                                                                                         | В        |                 | D                  | Refer to planning maps |            | Yes                                                         | Yes                                           |
| 00307 | Pa site Q10_640                                                            | 146 Fuller Road, Waioneke                                            | Allot 46 Psh of Waioneke SO 33495                                                                       | В        |                 | D,H                | Refer to planning maps |            | Yes                                                         | Yes                                           |
| 00308 | Pa site Q10_25                                                             | Fuller Road, Waioneke                                                | Lot 6 DP 146453                                                                                         | В        |                 | D                  | Refer to planning maps |            | Yes                                                         | Yes                                           |
| 00309 | Pa site Q10_39                                                             | Fuller Road, Waioneke                                                | Lot 6 DP 146453                                                                                         | В        |                 | D                  | Refer to planning maps |            | Yes                                                         | Yes                                           |
| 00310 | Pa site Q10_27                                                             | 2176 South Head Road, Waioneke                                       | Lot 2 DP 34091; CROWN LAND BLK III<br>WAIONEKE SURVEY DISTRICT; CMA                                     | В        |                 | D                  | Refer to planning maps |            | Yes                                                         | Yes                                           |
| 00311 | Pa site Q10_28                                                             | 2027 South Head Road, Waioneke                                       | Lot 9 DP 31846                                                                                          | В        |                 | D                  | Refer to planning maps |            | Yes                                                         | Yes                                           |
| 00312 | Waioneke Pa Q10_32                                                         | 33 and 43 Monk Road, Waioneke                                        | Lot 2 DP 321477; Lot 3 DP321477                                                                         | В        |                 | D                  | Refer to planning maps |            | Yes                                                         | Yes                                           |
| 00313 | Pa site Q10_56                                                             | 2027 South Head Road, Waioneke                                       | Lot 9 DP 31846                                                                                          | В        |                 | D                  | Refer to planning maps |            | Yes                                                         | Yes                                           |
| 00314 | Poaute Pa Q10_10                                                           | 224 and 228 Wilson Road, Mairetahi                                   | Lot 4 DP 190403; Lot 1 DP202004; Lot 1 DP 195026; SEC 1 SO 69391; LOT 3 DP190403; road reserve          | В        |                 | D,H                | Refer to planning maps |            | Yes                                                         | Yes                                           |

| ID    | Place Name and/or Description             | Verified Location                                                           | Verified Legal Description                                                                               | Category | Primary Feature | Heritage<br>Values | Extent of Place        | Exclusions | Additional Rules for<br>Archaeological<br>Sites or Features | Place of Maori<br>Interest or<br>Significance |
|-------|-------------------------------------------|-----------------------------------------------------------------------------|----------------------------------------------------------------------------------------------------------|----------|-----------------|--------------------|------------------------|------------|-------------------------------------------------------------|-----------------------------------------------|
| 00315 | Pa site Q10_11                            | Te Kanae Road, Mairetahi                                                    | LOT 2 DP 468653                                                                                          | В        |                 | D,H                | Refer to planning maps |            | Yes                                                         | Yes                                           |
| 00316 | Pa site Q10_12                            | 94 Te Kanae Road, Mairetahi                                                 | Pt Lot 1 DP 28697                                                                                        | В        |                 | D,H                | Refer to planning maps |            | Yes                                                         | Yes                                           |
| 00317 | Pa site Q10_34                            | 2027 South Head Road and McLeod<br>Road, Waioneke                           | Lot 9 DP 31846; Sec 8 Blk III Waioneke<br>Survey District SO 21271; ALLOT 4 PSH OF<br>MAIRETAHI SO 21271 | В        |                 | D,H                | Refer to planning maps |            | Yes                                                         | Yes                                           |
| 00318 | Pa site Q10_57                            | 2027 South Head Road, Waioneke                                              | Lot 9 DP 31846                                                                                           | В        |                 | D,H                | Refer to planning maps |            | Yes                                                         | Yes                                           |
| 00319 | Pa site Q10_356                           | McLeod Road, Waioneke                                                       | Lot 1 DP 44956                                                                                           | В        |                 | D,H                | Refer to planning maps |            | Yes                                                         | Yes                                           |
| 00320 | Pa site Q10_411, including karaka trees   | 275 Mairetahi Road, Mairetahi                                               | MAIRETAHI BLOCK ML 4; CMA                                                                                | В        |                 | D                  | Refer to planning maps |            | Yes                                                         | Yes                                           |
| 00321 | Opanui Pa Q10_13                          | 320 Wilson Road, Mairetahi                                                  | Pt Lot 8 DP 44956                                                                                        | В        |                 | D,H                | Refer to planning maps |            | Yes                                                         | Yes                                           |
| 00322 | Pa site Q10_310                           | Wilson Road, Mairetahi                                                      | Lot 1 DP 313739                                                                                          | В        |                 | D,H                | Refer to planning maps |            | Yes                                                         | Yes                                           |
| 00323 | Te Tuki Pa Q10_9                          | Wilson Road, Mairetahi                                                      | Lot 2 DP 202134, CMA                                                                                     | В        |                 | D,H                | Refer to planning maps |            | Yes                                                         | Yes                                           |
| 00324 | Pa site Q10_30                            | Kaikiore Creek Marginal Strip, Crosland<br>Road, Mairetahi                  | Lot 4 DP 392285; CROWNLAND SO 36459                                                                      | В        |                 | D,H                | Refer to planning maps |            | Yes                                                         | Yes                                           |
| 00325 | Pa site Q10_303, including karaka trees   | Crosland Road, Mairetahi                                                    | Lot 4 DP 392285                                                                                          | В        |                 | D,H                | Refer to planning maps |            | Yes                                                         | Yes                                           |
| 00326 | Pa site Q09_720                           | 2791 Kaipara Coast Highway, Glorit                                          | Pt Mataia DP 11371                                                                                       | В        |                 | D                  | Refer to planning maps |            | Yes                                                         | Yes                                           |
| 00327 | Huikarokaro Pa Q09_721                    | 2791 Kaipara Coast Highway, Glorit                                          | Pt Mataia DP 11371                                                                                       | В        |                 | D                  | Refer to planning maps |            | Yes                                                         | Yes                                           |
| 00328 | Pa site Q09_474                           | Kaipara Coast Highway, Araparera                                            | Lot 1 DP 177643; Lot 1 DP412240                                                                          | В        |                 | D                  | Refer to planning maps |            | Yes                                                         | Yes                                           |
| 00329 | Mouhara Pa Q10_743                        | 60 Barr Road, Kakanui                                                       | Lot 1 DP 402512                                                                                          | В        |                 | D                  | Refer to planning maps |            | Yes                                                         | Yes                                           |
| 00330 | Oyster Point Pa Q10_49                    | 413 Jordan Road, Makaurau                                                   | Lot 2 DP 374680                                                                                          | В        |                 | D,H                | Refer to planning maps |            | Yes                                                         | Yes                                           |
| 00331 | Te Papa Pa Q10_52, including karaka trees | 225 and 413 Jordan Road, Makarau                                            | Lot 2 DP 313091; Lot 5 DP313091; Lot 2 DP<br>374680                                                      | В        |                 | D,H                | Refer to planning maps |            | Yes                                                         | Yes                                           |
| 00332 | Pa site Q10_512                           | Oyster Point Road, Makarau                                                  | Lot 5 DP 317983                                                                                          | В        |                 | D                  | Refer to planning maps |            | Yes                                                         | Yes                                           |
| 00333 | Pa site Q10_515                           | 17E Oyster Point Road West,<br>Kaukapakapa                                  | Lot 4 DP 320085                                                                                          | В        |                 | D,H                | Refer to planning maps |            | Yes                                                         | Yes                                           |
| 00334 | Pa site Q10_59                            | Makarau Road, Makarau                                                       | Pt Allotment 32 Psh of Makarau DP 8060;<br>LOT 3DP 475858                                                | В        |                 | D,H                | Refer to planning maps |            | Yes                                                         | Yes                                           |
| 00335 | Pa site Q10_60                            | 1 Tahekeroa Road and Makarau Road,<br>Makarau                               | Lot 9 DP 438073; LOT 3 DP475858                                                                          | В        |                 | D                  | Refer to planning maps |            | Yes                                                         | Yes                                           |
| 00336 | Te Whau Pa R10_2, including karaka trees  | 105 Jervis Road and 865, 983, and<br>983CHibiscus Coast Highway,<br>Waiwera | Lot 2 DP 207906; Lot 4 DP496111; Lot 1 DP<br>503426; Lot 8 DP 50326; Lot 1 DP 150277                     | В        |                 | D                  | Refer to planning maps |            | Yes                                                         | Yes                                           |
| 00337 |                                           | 21 Lyon Road and 134 McPike Road,<br>Woodhill                               | Lot 2 DP 181896; Lot 3 DP49611; LOT 1 DP<br>138527                                                       | В        |                 | D                  | Refer to planning maps |            | Yes                                                         | Yes                                           |
| 00338 | Oaua Point Pa R09_34                      | 700 Bukanuka Baad, Bukanuka                                                 | ALLOT 127 PSH OF MAHURANGI SO 850C;<br>CMA                                                               | В        |                 | D                  | Refer to planning maps |            | Yes                                                         | Yes                                           |
| 00339 | Pa site R09_40                            | 700 Pukanuka Poad, Pukanuka                                                 | ALLOT 127 PSH OF MAHURANGI SO 850C;<br>CMA                                                               | В        |                 | D,H                | Refer to planning maps |            | Yes                                                         | Yes                                           |
| 00340 | Undefended settlement site R09_45         |                                                                             | ALLOT 127 PSH OF MAHURANGI SO 850C                                                                       | В        |                 | D,H                | Refer to planning maps |            | Yes                                                         | Yes                                           |
| 00341 | Pa site R09_46                            | 700 Pukapuka Road, Pukapuka                                                 | ALLOT 127 PSH OF MAHURANGI SO 850C                                                                       | В        |                 | D                  | Refer to planning maps |            | Yes                                                         | Yes                                           |
| 00342 | Pa site R09_49                            | 700 Pukapuka Road, Pukapuka                                                 | ALLOT 127 PSH OF MAHURANGI SO 850C;<br>CMA                                                               | В        |                 | D,H                | Refer to planning maps |            | Yes                                                         | Yes                                           |

| ID    | Place Name and/or Description                                  | Verified Location                                             | Verified Legal Description                                                                                                                      | Category | Primary Feature | Heritage<br>Values | Extent of Place        | Exclusions | Additional Rules for<br>Archaeological<br>Sites or Features | Place of Maori<br>Interest or<br>Significance |
|-------|----------------------------------------------------------------|---------------------------------------------------------------|-------------------------------------------------------------------------------------------------------------------------------------------------|----------|-----------------|--------------------|------------------------|------------|-------------------------------------------------------------|-----------------------------------------------|
| 00343 | Pa site R09_76                                                 | Esplanade Reserve, 453 Mahurangi<br>West Road, Mahurangi West | Lot 1 DP 152608; Lot 8 DP152608; CMA                                                                                                            | В        |                 | D,H                | Refer to planning maps |            | Yes                                                         | Yes                                           |
| 00344 | Pa site R10_164                                                | 184 Hungry Creek Road, Mahurangi<br>West                      | Pt Puhoi ML 139                                                                                                                                 | В        |                 | D                  | Refer to planning maps |            | Yes                                                         | Yes                                           |
| 00345 | Pa site Q10_301, including karaka trees                        | 865 Wilson Road, Mairetahi                                    | Lot 4 DP 206019                                                                                                                                 | В        |                 | D,H                | Refer to planning maps |            | Yes                                                         | Yes                                           |
| 00346 | Pa site Q10_302                                                | Crosland Road, Mairetahi                                      | Lot 4 DP 392285                                                                                                                                 | В        |                 | D,H                | Refer to planning maps |            | Yes                                                         | Yes                                           |
| 00347 | Auhine Pa Q10_238                                              | Slater Road, Mairetahi and 544 South<br>Head Road, Parkhurst  | Lot 2 DP 208382; PT OTAKANINI-TOPU<br>BLOCK ML 14113/2                                                                                          | В        |                 | D                  | Refer to planning maps |            | Yes                                                         | Yes                                           |
| 00348 | _                                                              | 45 Slater Road, Mairetahi                                     | Lot 1 DP 189686                                                                                                                                 | В        |                 | D,H                | Refer to planning maps |            | Yes                                                         | Yes                                           |
| 00349 | Pukehutu Pa Q10_132, including karaka trees                    | Tarawera Road, Parkhurst                                      | PT OTAKANINI-TOPU BLOCK ML 14113/2; road reserve                                                                                                | В        |                 | D,H                | Refer to planning maps |            | Yes                                                         | Yes                                           |
| 00350 | Mataia Pa Q10_201, including karaka trees                      | 544 South Head Road, Parkhurst                                | PT OTAKANINI-TOPU BLOCK ML 14113/2                                                                                                              | В        |                 | D,H                | Refer to planning maps |            | Yes                                                         | Yes                                           |
| 00351 | Kaituna Pa Q10_225                                             | 544 South Head Road, Parkhurst                                | PT OTAKANINI-TOPU BLOCK ML 14113/2                                                                                                              | В        |                 | D,H                | Refer to planning maps |            | Yes                                                         | Yes                                           |
| 00352 | Piopio Pa Q10_231, including karaka trees                      | 544 South Head Road, Parkhurst                                | PT OTAKANINI-TOPU BLOCK ML 14113/2                                                                                                              | В        |                 | D,H                | Refer to planning maps |            | Yes                                                         | Yes                                           |
| 00353 | Pa site Q10_233                                                | 544 South Head Road, Parkhurst                                | PT OTAKANINI-TOPU BLOCK ML 14113/2                                                                                                              | В        |                 | D                  | Refer to planning maps |            | Yes                                                         | Yes                                           |
| 00354 | Pa site Q10_246                                                | Slater Road, Mairetahi                                        | Lot 2 DP 208382                                                                                                                                 | В        |                 | D,H                | Refer to planning maps |            | Yes                                                         | Yes                                           |
| 00355 | Koiawaiti Pa Q10_178, including karaka trees                   | ·                                                             | PT OTAKANINI-TOPU BLOCK ML 14113/2                                                                                                              | В        |                 | D,H                | Refer to planning maps |            | Yes                                                         | Yes                                           |
| 00356 | Otakanini Pa Q10_44                                            | 130 Haranui Road, Haranui                                     | Otakanini G1B Block ML 14506; road reserve; CMA                                                                                                 | В        |                 | D                  | Refer to planning maps |            | Yes                                                         | Yes                                           |
| 00357 | Pa site Q10_131, including karaka trees                        | 11 Evans Road and 219 South Head Road, Parkhurst              | PT SEC 3 BLK IX KAIPARA SURVEY<br>DISTRICT SO 2167/1; Lot 1 DP 110316                                                                           | В        |                 | D                  | Refer to planning maps |            | Yes                                                         | Yes                                           |
| 00358 | Pa site Q10_735                                                | West Road and McLachlan Road,<br>Kaukapakapa                  | Lot 2 DP 419827; PT ALLOT 68 PSH OF<br>KAUKAPAKAPA DP 23216                                                                                     | В        |                 | D                  | Refer to planning maps |            | Yes                                                         | Yes                                           |
| 00359 | Oparuparu Pa Q10_53                                            | Haranui Road, Haranui                                         | Otakanini C2A BLK ML 15513; Otakanini<br>C2B1BBLK ML 15513                                                                                      | В        |                 | D                  | Refer to planning maps |            | Yes                                                         | Yes                                           |
| 00360 | Kaea Trig Pa site Q10_121                                      | Evans Road and 244 Evans Road,<br>Parkhurst                   | Sec 2A Blk XIII Kaipara SURVEY DISTRICT<br>SO 2167/3; Pt Sec 14 Blk XIIIKaipara SD<br>SURVEY DISTRICT SO 2167; road reserve;<br>Lot 1 DP 116719 | В        |                 | D,H                | Refer to planning maps |            | Yes                                                         | Yes                                           |
| 00361 | Pa site Q10_127                                                | Evans Road, Parkhurst                                         | LOT 2 DP 464186                                                                                                                                 | В        |                 | D,H                | Refer to planning maps |            | Yes                                                         | Yes                                           |
| 00362 | Te Pua a Te Marama Q10_534,<br>Q10_536, including karaka trees | Fordyce Road, Te Pua                                          | LOT 4 DP 487154; Lot 1 DP25739; Lot 2 DP 34039                                                                                                  | A*       | Entire site     | A,D,E,F,G          | Refer to planning maps |            | Yes                                                         | Yes                                           |
| 00363 | Pa site Q10_537                                                | Fordyce Road, Te Pua                                          | Lot 1 DP 25739                                                                                                                                  | В        |                 | D,H                | Refer to planning maps |            | Yes                                                         | Yes                                           |
| 00364 | Pa site Q10_558                                                | Bradly Road, Ohirangi                                         | Pt Lot 4 DP 11361                                                                                                                               | В        |                 | D,H                | Refer to planning maps |            | Yes                                                         | Yes                                           |
| 00365 | Pa Q10_599, including karaka trees                             |                                                               | Lot 2 DP 58235; Lot 5 DP34039; LOT 2 DP<br>497902                                                                                               | В        |                 | D,H                | Refer to planning maps |            | Yes                                                         | Yes                                           |
| 00366 | Pa site Q10_602                                                | 36 Goudie Road, Te Pua                                        | LOT 2 DP 497902                                                                                                                                 | В        |                 | D,H                | Refer to planning maps |            | Yes                                                         | Yes                                           |
| 00367 | Te Pua a Te Marama Pa Q10_605, including karaka trees          | Fordyce Road, Te Pua                                          | LOT 4 DP 487154                                                                                                                                 | В        |                 | D,H                | Refer to planning maps |            | Yes                                                         | Yes                                           |
| 00368 | Pa site Q10_54                                                 | Kaipara Coast Highway, Punganui                               | LOT 6 DP 474061                                                                                                                                 | В        |                 | D                  | Refer to planning maps |            | Yes                                                         | Yes                                           |
| 00370 | Pa site Q10_90, including karaka trees                         | 1685 State Highway16, Wharepapa                               | Pt Lot 4 DP 15476                                                                                                                               | В        |                 | D,H                | Refer to planning maps |            | Yes                                                         | Yes                                           |
| 00371 | Pa site Q10_103, including karaka trees                        | 125 Hutchinson Road, Wharepapa                                |                                                                                                                                                 | В        |                 | D,H                | Refer to planning maps |            | Yes                                                         | Yes                                           |

| ID    | Place Name and/or Description                    | Verified Location                                                                | Verified Legal Description                                                       | Category | Primary Feature                | Heritage<br>Values | Extent of Place        | Exclusions                                                                                                   | Archaeological                                                                                                                                                                          | Place of Maori<br>Interest or<br>Significance |
|-------|--------------------------------------------------|----------------------------------------------------------------------------------|----------------------------------------------------------------------------------|----------|--------------------------------|--------------------|------------------------|--------------------------------------------------------------------------------------------------------------|-----------------------------------------------------------------------------------------------------------------------------------------------------------------------------------------|-----------------------------------------------|
| 00404 | Pa site R10_105                                  | Mollyhawk Reserve, Mollyhawk Rise,<br>Arkles Bay                                 | Lot 110 DP125800                                                                 | В        |                                | D,H                | Refer to planning maps |                                                                                                              | Yes                                                                                                                                                                                     | Yes                                           |
| 00405 | Pa site R10_102                                  | East Avenue (adjacent to 4 and 6 East Point), Manly                              | Lot 3 DP 356951; CMA                                                             | В        |                                | D,H                | Refer to planning maps |                                                                                                              | Yes                                                                                                                                                                                     | Yes                                           |
| 00425 | Sandstone setts                                  | Matakana Valley Road, Matakana                                                   | Road reserve                                                                     | В        |                                | A,D,E,F            | Refer to planning maps |                                                                                                              | Yes                                                                                                                                                                                     |                                               |
| 00426 | Big Omaha Wharf, including shed                  | Big Omaha Wharf Road, Whangateau                                                 | Road reserve; CMA                                                                | В        |                                | A,B,D,F,H          | Refer to planning maps |                                                                                                              |                                                                                                                                                                                         |                                               |
| 00427 | Coatesville Settlers' Hall                       | 4 Mahoenui Valley Road, Coatesville                                              | ALLOT 334 PSH OF PAREMOREMO SO<br>22647; ALLOT 335 PSH OF PAREMOREMO<br>SO 22647 | В        | Hall                           | A,B,D,H            | Refer to planning maps | Interior of building(s);<br>buildings and structures<br>that are not the primary<br>feature, including decks |                                                                                                                                                                                         |                                               |
| 00428 | The Retreat/Underwood House                      | 469 State Highway1, Te Hana                                                      | Pt Lot 1 DP 93486                                                                | В        |                                | A,B,D,F,H          | Refer to planning maps | Interior of building(s)                                                                                      |                                                                                                                                                                                         |                                               |
| 00429 | St Cuthbert's Presbyterian Church                | 18 North Crescent, Kaukapakapa                                                   | Lot 2 DP 145766                                                                  | В        |                                | A,B,D,F,H          | Refer to planning maps | Interior of building(s)                                                                                      |                                                                                                                                                                                         |                                               |
| 00430 | Kaukapakapa hall, library and war<br>memorial    | 947 Kaipara Coast Highway,<br>Kaukapakapa                                        | SEC 1 SO 379863                                                                  | В        | Hall; library; war<br>memorial | A,B,D,F,H          | Refer to planning maps | Interior of building(s)                                                                                      | Interior of<br>building(s), except<br>interior of library;<br>buildings and<br>structures that are<br>not the primary<br>feature; ramps and<br>railings attached to<br>hall and library |                                               |
| 00431 | Henley House                                     | 887 Kaipara Coast Highway,<br>Kaukapakapa                                        | Lot 1 DP 342285                                                                  | В        |                                | A,B,D,F,H          | Refer to planning maps | Interior of building(s)                                                                                      |                                                                                                                                                                                         |                                               |
| 00432 | St Clement's Anglican Church (former)            | 45 and 47 South Avenue,<br>Kaukapakapa                                           | ALLOT 162 PSH OF ARARIMU SO 27223;<br>PtAllot 12 Psh Of Ararimu; road reserve    | В        |                                | A,B,D,F,H          | Refer to planning maps | Interior of building(s)                                                                                      |                                                                                                                                                                                         |                                               |
| 00433 | Petrol filling station (former)                  | 1591 Kahikatea Flat Road,<br>Kaukapakapa                                         | Lot 1 DP 189527                                                                  | В        |                                | A,B,D,E,F,H        | Refer to planning maps | Interior of building(s)                                                                                      |                                                                                                                                                                                         |                                               |
| 00434 | Kaukapakapa Church, including graveyard and hall | 4 and 8 Peak Road, Kaukapakapa                                                   | Pt Allot 13 SO 1036; PT ALLOT 13 PSH OF ARARIMU DP 1036; road reserve            | В        |                                | A,B,D,F,H          | Refer to planning maps | Interior of building(s)                                                                                      |                                                                                                                                                                                         |                                               |
| 00437 | Kaukapakapa World War I Memorial                 | Kaukapakapa School, 977 Kaipara<br>Coast Highway, Kaukapakapa                    | PART ALLOT 13 PSH OF KAUKAPAKAPA                                                 | В        |                                | A,B,D,F,H          | Refer to planning maps |                                                                                                              |                                                                                                                                                                                         |                                               |
| 00438 | Kaukapakapa Centennial Monument                  | Intersection of Kahikatea Flat Road<br>and Kaipara Coast Highway,<br>Kaukapakapa |                                                                                  | В        |                                | A,B,D,F,H          | Refer to planning maps |                                                                                                              |                                                                                                                                                                                         |                                               |
| 00439 | Ambury House                                     | 11 Fordyce Road, Parakai                                                         | Lot 4 DP 130503                                                                  | В        |                                | A,B,D,F,H          | Refer to planning maps | Interior of building(s)                                                                                      |                                                                                                                                                                                         |                                               |
| 00440 | Craigwell House                                  | 141 and 143 Parkhurst Road, Parakai                                              | PT LOT 2 DP 3689; road reserve                                                   | В        |                                | A,B,D,F,H          | Refer to planning maps | Interior of building(s)                                                                                      |                                                                                                                                                                                         |                                               |
| 00441 | Fordyce Home                                     | 116 Fordyce Road, Parakai                                                        | LOT 8 DP 65506                                                                   | В        |                                | A,B,F,H            | Refer to planning maps | Interior of building(s)                                                                                      |                                                                                                                                                                                         |                                               |
| 00442 | Presbyterian Church                              | 165 Parkhurst Road, Parakai                                                      | PT LOT 2 DP 3689                                                                 | В        |                                | A,B,D,F,H          | Refer to planning maps | Interior of building(s)                                                                                      |                                                                                                                                                                                         |                                               |
| 00443 | Parakai Domain War Memorial                      | Parakai Domain Recreation Reserve,<br>150 Parkhurst Road, Parakai                | SEC 1 SO 439999                                                                  | В        |                                | A,B,D,F,H          | Refer to planning maps |                                                                                                              |                                                                                                                                                                                         |                                               |
| 00444 | Residence                                        | 21 Railway Street, Helensville                                                   | PT LOT 4A DEEDS PLAN 18/1                                                        | В        |                                | A,B,D,F,H          | Refer to planning maps | Interior of building(s)                                                                                      |                                                                                                                                                                                         |                                               |
| 00445 | Residence                                        | 23 Railway Street, Helensville                                                   | PT LOT 4A DEEDS PLAN 18/1                                                        | В        |                                | A,B,D,F,H          | Refer to planning maps | Interior of building(s)                                                                                      |                                                                                                                                                                                         |                                               |
| 00446 | Helensville slaughterhouse                       | 17A Pipitiwai Drive, Helensville                                                 | LOT 2 DP 386350                                                                  | В        |                                | A,B,D,E,F,H        | Refer to planning maps | Interior of building(s)                                                                                      |                                                                                                                                                                                         |                                               |