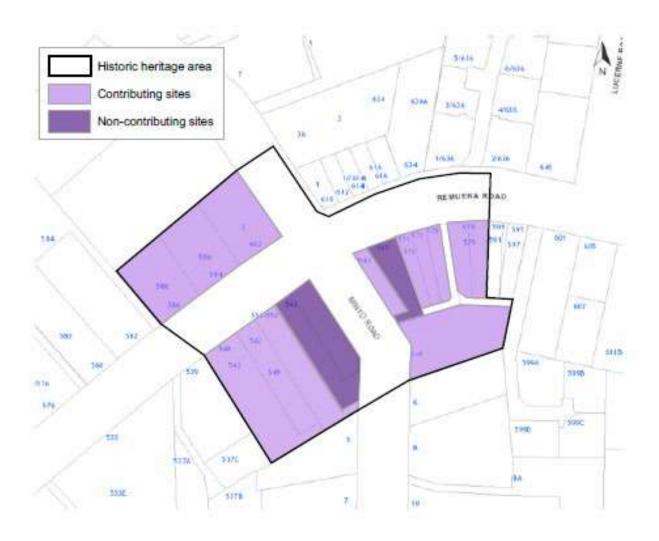

## Information relating to Schedule 14.1

Schedule 14.1 includes for each scheduled historic heritage place;

- an identification reference (also shown on the Plan maps)
- a description of a scheduled place
- a verified location and legal description and the following information:

#### Reference to Archaeological Site Recording

Schedule 14.1 includes in the place name or description a reference to the site number in the New Zealand Archaeological Association Site Recording Scheme for some places, for example R10\_709.

#### Categories of scheduled historic heritage places

Schedule 14.1 identifies the category of significance for historic heritage places, namely:

- (a) outstanding significance well beyond their immediate environs (Category A); or
- (b) the most significant scheduled historic heritage places scheduled in previous district plans where the total or substantial demolition or destruction was a discretionary or non-complying activity, rather than a prohibited activity (Category A\*). This is an interim category until a comprehensive re-evaluation of these places is undertaken and their category status is addressed through a plan change process; or

(c) considerable significance to a locality or greater geographic area (Category B).

Further information on the categories of scheduled historic heritage places is contained in D17 Historic Heritage Overlay.

#### **Primary feature**

Schedule 14.1 lists the primary feature of historic heritage significance for a scheduled place. Not all primary features of Category B places have been identified. Until such time as the primary features of Category B places are identified, all features within the extent of Category B places, where the primary features are not identified, will be considered a primary feature.

## Extent of a scheduled historic heritage place

Schedule 14.1 refers to the 'extent of place' of a scheduled historic heritage place. In most cases reference is made to the extent of a scheduled historic heritage place being shown on the Plan maps. The historic heritage overlay rules apply to all land and water (including the foreshore and seabed) within the identified extent of a scheduled historic heritage place.

Where a scheduled historic heritage place is annotated with a # symbol in Schedule 14.1 an extent of place has yet to be defined. For places annotated with a # symbol the rules in <a href="D17 Historic Heritage Overlay">D17 Historic Heritage Overlay</a> apply to all land and water (including the foreshore and seabed) within 50 metres of the feature named or described in the schedule.

For Historic Heritage Areas the maps and statements of significance in Schedule 14.2 describe the identified extent of place. When the extent of place for a scheduled historic heritage place is shown on a map in Schedule 14.2 it shall take precedence over the extent of place shown on the Plan maps.

#### **Exclusions**

Schedule 14.1 identifies as 'exclusions' those sites, features or elements of a historic heritage place that do not have historic heritage value. Excluded features are subject to different rules than those that apply to the scheduled place (refer to <a href="D17 Historic">D17 Historic</a> Heritage Overlay).

## Additional rules for archaeological sites or features

Schedule 14.1 identifies those scheduled historic heritage places with archaeological values where additional archaeological rules apply (refer to <u>D17 Historic Heritage</u> <u>Overlay</u>).