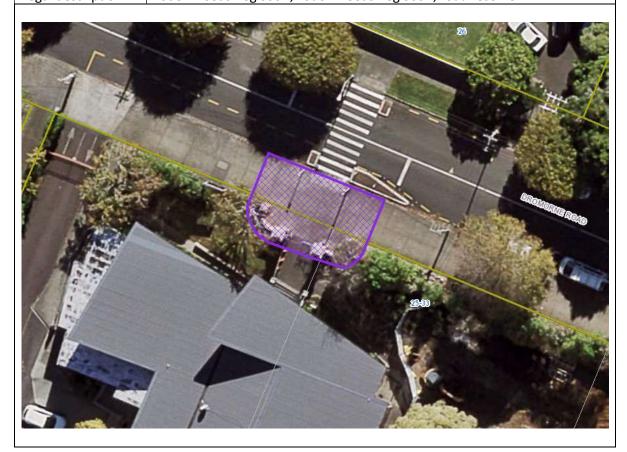

| ID    | Place Name and/or Description                               | Verified Location                             | Verified Legal Description                               | Category | IPrimary Feature | Heritage<br>Values | Extent of Place        | Exclusions                                                                                                                                                           | Archaeological | Place of Maori<br>Interest or<br>Significance |
|-------|-------------------------------------------------------------|-----------------------------------------------|----------------------------------------------------------|----------|------------------|--------------------|------------------------|----------------------------------------------------------------------------------------------------------------------------------------------------------------------|----------------|-----------------------------------------------|
| 00447 | Dominican convent (former)/The Old<br>Convent               | 2B McLeod Street, Helensville                 | LOT 3 DP 202971                                          | В        | Residence        | A,D,F              | Refer to planning maps | Interior of building(s);<br>garage; buildings and<br>structures that are not<br>the primary feature,<br>including attached<br>extensions to the east<br>of residence |                |                                               |
| 00448 | Isaac McLeod's House                                        | 1 Mill Road, Helensville                      | LOT 1 DP 318833; road reserve                            | В        |                  | A,B,D,F,H          | Refer to planning maps | Interior of building(s)                                                                                                                                              |                |                                               |
| 00449 | Kaipara Guest House (former)                                | 2395 State Highway16, Parakai                 | LOT 1 DP 153650                                          | В        | Residence        | A,B,D,F,H          | Refer to planning maps | Interior of building(s);<br>buildings and structures<br>that are not the primary<br>feature; extension<br>including covered deck                                     |                |                                               |
| 00450 | St Joseph's Catholic Church                                 | 2 Kowhai Street, Helensville                  | LOT 1 BLK 10 DP 214                                      | В        |                  | A,B,D,F,H          | Refer to planning maps | Interior of building(s)                                                                                                                                              |                |                                               |
| 00451 | Cameron Shops                                               | 81, 83 and 85 Commercial Road,<br>Helensville | LOT 2 DP 20150; LOT 3 DP20150; road reserve              | В        |                  | A,B,D,F,H          | Refer to planning maps | Interior of building(s)                                                                                                                                              |                |                                               |
| 00452 | Union Bank of Australia/Australia and<br>New Zealand Bank   | 130 Commercial Road, Helensville              | LOT 1 DP 158813; road reserve                            | В        |                  | A,B,D,F,H          | Refer to planning maps | Interior of building(s)                                                                                                                                              |                |                                               |
| 00453 | Dr Mainhald's Halansvilla Hasnital                          | 23 and 27 Garfield Road, Helensville          | PT LOT 3 DP 3900; LOT 2 DP 387824; LOT 3 DP 387824       | В        | Residences       | A,B,D,E,F,H        | Refer to planning maps | Interior of building(s)                                                                                                                                              |                |                                               |
| 00454 | Becroft Home                                                | 22 Garfield Road, Helensville                 | Lot 1 DP 174084                                          | В        | Residence        | A,B,D,F,H          | Refer to planning maps | Interior of building(s)                                                                                                                                              |                |                                               |
| 00455 | Captain Rawson's House                                      | 35 Garfield Road, Helensville                 | LOT 1 DP 129175                                          | В        |                  | A,B,D,F,H          | Refer to planning maps | Interior of building(s)                                                                                                                                              |                |                                               |
| 00456 | Residence                                                   | 68 and 70 Garfield Road, Helensville          | PT LOT 9 DP 278; PT LOT8 DP 278; road reserve            | В        |                  | A,B,D,F,H          | Refer to planning maps | Interior of building(s)                                                                                                                                              |                |                                               |
| 00457 | Police house                                                | 12 Rimu Street, Helensville                   | LOT 1 DP 180401                                          | В        |                  | A,B,D,F,H          | Refer to planning maps | Interior of building(s)                                                                                                                                              |                |                                               |
| 00458 | Malolo House                                                | 110 Commercial Road, Helensville              | PT WHENUAHOU BLK                                         | В        |                  | A,B,D,E,F,H        | Refer to planning maps | Interior of building(s)                                                                                                                                              |                |                                               |
| 00459 | Residence                                                   | 33 Garfield Road, Helensville                 | LOT 4 DP 3900                                            | В        |                  | A,B,D,F,H          | Refer to planning maps | Interior of building(s)                                                                                                                                              |                |                                               |
| 00460 | Residence                                                   | 51 Garfield Road, Helensville                 |                                                          | В        |                  | A,B,D,F,H          | Refer to planning maps | Interior of building(s)                                                                                                                                              |                |                                               |
| 00461 | Residence                                                   | 58 Garfield Road, Helensville                 | LOT 3 DP 278                                             | В        |                  | A,B,D,F,H          | Refer to planning maps | Interior of building(s)                                                                                                                                              |                |                                               |
| 00462 | Residence                                                   | 4 Gow Street, Helensville                     | PART OTAMATENUI BLOCK & PART WIOMUBLOCK; road reserve    | В        |                  | A,B,D,F,H          | Refer to planning maps | Interior of building(s)                                                                                                                                              |                |                                               |
| 00463 | St Andrew's Presbyterian Church manse (former)/Youth Centre | 39 Garfield Road, Helensville                 | LOT 1 DP 416210                                          | В        |                  | A,B,D,F,H          | Refer to planning maps | Interior of building(s)                                                                                                                                              |                |                                               |
| 00464 | St Andrew's Presbyterian Church (1883 part only)            | 39A Garfield Road, Helensville                | LOT 2 DP 416210                                          | В        |                  | A,B,D,F,H          | Refer to planning maps | Interior of building(s)                                                                                                                                              |                |                                               |
| 00465 | Residence                                                   | 11 Gow Street, Helensville                    | LOT E DEEDS PLAN P74                                     | В        |                  | A,B,D,F,H          | Refer to planning maps | Interior of building(s)                                                                                                                                              |                |                                               |
| 00466 | Residence                                                   | 17 Karaka Street, Helensville                 | LOT 1 BLK III DP 169; LOT 2 BLK III DP 169; road reserve | В        |                  | A,B,D,F,H          | Refer to planning maps | Interior of building(s)                                                                                                                                              |                |                                               |
| 00467 | Residence                                                   | 7 Porter Crescent, Helensville                | LOT 24 DP 4614                                           | В        |                  | A,B,D,F,H          | Refer to planning maps | Interior of building(s)                                                                                                                                              |                |                                               |
| 00468 | Church of Christ/Forester's Hall (former)                   | 124 Commercial Road, Helensville              | LOT 9 DEEDS PLAN 36; road reserve                        | В        |                  | A,B,D,H            | Refer to planning maps | Interior of building(s)                                                                                                                                              |                |                                               |
| 00469 | Methodist Church (former)                                   | 118 Commercial Road, Helensville              | LOT 11 DEEDS PLAN 36; road reserve                       | В        | Church           | A,B,D,F,H          | Refer to planning maps | Interior of building(s)                                                                                                                                              |                |                                               |
| 00470 | Helensville Courthouse                                      | 98 Mill Road, Helensville                     | LOT 2 DP 195488                                          | В        |                  | A,B,D,F,H          | Refer to planning maps | Interior of building(s)                                                                                                                                              |                |                                               |
| 00471 | Kaipara Medical Centre                                      | 51 Commercial Road, Helensville               | LOT 2 DP 28569; road reserve                             | В        |                  | A,B,D,F,H          | Refer to planning maps | Interior of building(s)                                                                                                                                              |                |                                               |

| ID    | Place Name and/or Description                                                  | Verified Location                                                         | Verified Legal Description                                                                  | Category | Primary Feature                                                          | Heritage<br>Values | Extent of Place           | Exclusions                                                                                  | Archaeological | Place of Maori<br>Interest or<br>Significance |
|-------|--------------------------------------------------------------------------------|---------------------------------------------------------------------------|---------------------------------------------------------------------------------------------|----------|--------------------------------------------------------------------------|--------------------|---------------------------|---------------------------------------------------------------------------------------------|----------------|-----------------------------------------------|
| 00472 | Grand Hotel                                                                    | 1 Railway Street, Helensville                                             | LOT 2 DP 47569; road reserve                                                                | В        |                                                                          | A,B,D,F,H          | Refer to planning maps    | Interior of building(s)                                                                     |                |                                               |
| 00473 | Helensville Post Office                                                        | 102 Commercial Road, Helensville                                          | SEC 19 BLK XIV KAIPARA SURVEY<br>DISTRICT SO 32673                                          | В        |                                                                          | A,B,D,F,H          | Refer to planning maps    | Interior of building(s)                                                                     |                |                                               |
| 00474 | Helensville South butchery (former)                                            | 7 Commercial Road, Helensville                                            | LOT 1 DP 16950; road reserve                                                                | В        |                                                                          | A,B,D,E,F,H        | Refer to planning maps    | Interior of building(s)                                                                     |                |                                               |
| 00475 | Bank of New Zealand                                                            | 108 Commercial Road, Helensville                                          | PT TE REWAREWA DP 9944; SEC 13 BLK<br>XIV KAIPARA SURVEY DISTRICT SO 18379;<br>road reserve | В        |                                                                          | A,B,D,F,H          | Refer to planning maps    | Interior of building(s)                                                                     |                |                                               |
| 00476 | Regent Theatre                                                                 | 14 Garfield Road, Helensville                                             | LOT 1 DP 24368                                                                              | В        |                                                                          | A,B,D,E,F,H        | Refer to planning maps    | Interior of building(s)                                                                     |                |                                               |
| 00477 | Helensville Railway Station                                                    | 2 and 18 Railway Street, Helensville                                      | LOT 1 DP 154834; SEC 1SO 69924; rail corridor                                               | В        |                                                                          | A,B,D,F,H          | Refer to planning maps    | Interior of building(s)                                                                     |                |                                               |
| 00479 | Te Makiri                                                                      | 44 Rogan Avenue, Helensville                                              | LOT 3 DP 45125                                                                              | В        |                                                                          | A,B,D,F,H          | Refer to planning maps    | Interior of building(s)                                                                     | Yes            |                                               |
| 00480 | Residence                                                                      | 11 Kowhai Street, Helensville                                             | PT LOT 7 BLK IV DP 214                                                                      | В        |                                                                          | A,B,D,H            | Refer to planning maps    | Interior of building(s)                                                                     |                |                                               |
| 00481 | St Martin's Church                                                             | 912 State Highway16, Waimauku                                             | PT WAIKOUKOU BLK 2BDP 458781; road reserve                                                  | В        |                                                                          | A,B,D,F,H          | Refer to planning maps    | Interior of building(s)                                                                     |                |                                               |
| 00482 | Huapai Tavern                                                                  | 301 Main Road, Huapai                                                     | LOT 1 DP 147550; LOT 2DP 458781; road reserve                                               | В        |                                                                          | A,B,D,F,H          | Refer to planning maps    | Interior of building(s)                                                                     |                |                                               |
| 00483 | Kumeu Railway Station goods shed                                               | 37 Main Road, Kumeu                                                       | LOT 6 DP 159039; rail corridor                                                              | В        |                                                                          | A,B,D,F,H          | Refer to planning maps    | Interior of building(s)                                                                     |                |                                               |
| 00484 | Foresters' Arms (former)/Riverhead<br>Hotel                                    | 33 York Terrace, Riverhead                                                | LOT 3 DP 116247; road reserve                                                               | В        | Historic portion of<br>tavern building (as<br>shown in Schedule<br>14.3) | A,B,D,F,H          | Refer to Schedule<br>14.3 | Interior of building(s);<br>buildings and structures<br>that are not the primary<br>feature | Yes            |                                               |
| 00485 | Appletree Cottage and United States<br>Army Base (former)                      | 4 Anderson Road, Matakana                                                 | LOT 1 DP 319755; LOT 2DP 468892                                                             | В        |                                                                          | A,B,D,E,F,H        | Refer to planning maps    | Interior of building(s)                                                                     |                |                                               |
| 00486 | Wech House (former)                                                            | 1212 State Highway1, Pohuehue                                             | LOT 1 DP 92396                                                                              | В        | Residence                                                                | A,B,D,F,H          | Refer to planning maps    | Interior of building(s)                                                                     |                |                                               |
| 00487 | Shaw House (former)                                                            | 1472 State Highway1, Warkworth                                            | LOT 2 DP 128205                                                                             | В        |                                                                          | A,B,D,E,F,H        | Refer to planning maps    | Interior of building(s)                                                                     |                |                                               |
| 00488 |                                                                                | Scandrett Regional Park, 114<br>Scandrett Road, Scandrett Bay             | LOT 1 DP 203800                                                                             | В        |                                                                          | A,B,D,F,H          | Refer to planning maps    | Interior of building(s)                                                                     | Yes            |                                               |
| 00489 | Graveyard, including trees and structures                                      | Landing                                                                   | PT ALLOT 202 PSH OF MAHURANGI SO<br>17333; PT ALLOT 9 PSH OF MAHURANGI<br>SO 1110F          | В        |                                                                          | A,H                | Refer to planning maps    |                                                                                             | Yes            |                                               |
| 00490 | Jones Homestead                                                                | Tawharanui Regional Park, 1181<br>Takatu Road, Tawharanui                 | PT TAWHARANUI ML 1874                                                                       | В        |                                                                          | A,B,D,F            | Refer to planning maps    | Interior of building(s)                                                                     |                |                                               |
| 00491 | Bluebell Point historic settlement, including midden and boatyard site R09_235 | Tawharanui Regional Park, Bluebell<br>Point, 1181 Takatu Road, Tawharanui | СМА                                                                                         | В        |                                                                          | A,C,D,H            | Refer to planning maps    |                                                                                             |                | Yes                                           |
| 00492 | Matatuahu graves R09_264, including historic settlement and macrocarpa tree    | Matatuahu Point, Tawharanui Regional<br>Park, Tawharanui Peninsula        |                                                                                             | В        |                                                                          | A,B,C,D,F,H        | Refer to planning maps    |                                                                                             |                | Yes                                           |
| 00493 | Mataia Homestead, including Gardner brickworks site                            | 2791 Kaipara Coast Highway, Glorit                                        | Pt Mataia DP 11371                                                                          | В        |                                                                          | A,B,D,F,H          | Refer to planning maps    | Interior of building(s)                                                                     | Yes            |                                               |
| 00494 | Bow-string arch bridge                                                         | Adjacent to 2008 Kaipara Coast<br>Highway, Kakanui                        | Road reserve                                                                                | В        |                                                                          | A,B,D,E,F,H        | Refer to planning maps    |                                                                                             |                |                                               |
| 00495 | Mahurangi West Hall                                                            | 401 Mahurangi West Road, Mahurangi                                        | SEC 40 BLK XV MAHURANGI SURVEY<br>DISTRICT SO 3504                                          | В        |                                                                          | A,B,D,F,H          | Refer to planning maps    | Interior of building(s)                                                                     |                |                                               |
| 00496 | Rodmersham                                                                     | Mahurangi Regional Park, Martins Bay<br>Road, Martins Bay                 | LOT 4 DP 28362; CMA                                                                         | В        |                                                                          | A,B,D,F,H          | Refer to planning maps    | Interior of building(s)                                                                     |                |                                               |
| 00497 |                                                                                | Wenderholm Regional Park, 22                                              | PT PUHOI DP 11077                                                                           | В        |                                                                          | A,B,D,F,H          | Refer to planning maps    | Interior of building(s)                                                                     | Yes            |                                               |
| 00498 |                                                                                | Mahurangi Regional Park,190 Ngarewa<br>Drive, Mahurangi West              | LOT 1 DP 59474                                                                              | В        |                                                                          | A,B,D,F,H          | Refer to planning maps    | Interior of building(s)                                                                     |                |                                               |

(awaiting Minsister of Conservation sign off)

| ID    | Place Name and/or Description                                                                                                                        | Verified Location                                             | Verified Legal Description                                                                                                                                                   | Category | Primary Feature | Heritage<br>Values | Extent of Place        | Exclusions                                                                        | Additional Rules for<br>Archaeological<br>Sites or Features | Place of Maori<br>Interest or<br>Significance |
|-------|------------------------------------------------------------------------------------------------------------------------------------------------------|---------------------------------------------------------------|------------------------------------------------------------------------------------------------------------------------------------------------------------------------------|----------|-----------------|--------------------|------------------------|-----------------------------------------------------------------------------------|-------------------------------------------------------------|-----------------------------------------------|
| 00499 | Waiwera Bath House                                                                                                                                   | Waiwera Beach, 37 Waiwera Place,<br>Waiwera                   | LOT 1 DP 46560; LOT 245650                                                                                                                                                   | В        |                 | A,B,D,F,H          | Refer to planning maps | Interior of building(s)                                                           |                                                             |                                               |
| 00500 | Te Muri Cemetery                                                                                                                                     | Mahurangi Regional Park, Ngarewa                              | PT PUHOI 46204; SEC 2 BLK IV WAIWERA<br>SURVEY DISTRICT SO 51002                                                                                                             | В        |                 | A,B,C,D,H          | Refer to planning maps |                                                                                   | Yes                                                         | Yes                                           |
| 00501 | Omana                                                                                                                                                | 801 South Head Road, Mairetahi                                | LOT 3 DP 162604                                                                                                                                                              | В        |                 | A,B,D,F,H          | Refer to planning maps | Interior of building(s)                                                           |                                                             |                                               |
| 00502 | Nestle Brae                                                                                                                                          | 219 South Head Road, Parkhurst                                | LOT 1 DP 110316                                                                                                                                                              | В        |                 | A,B,D,F,H          | Refer to planning maps | Interior of building(s)                                                           |                                                             |                                               |
| 00503 | Lochnorrie Estate Homestead                                                                                                                          | 173 Inland Road, Punganui                                     | PT ALLOT NE 27 PSH OF ARARIMU SO 37                                                                                                                                          | В        |                 | A,B,D,F,H          | Refer to planning maps | Interior of building(s)                                                           |                                                             |                                               |
| 00504 | Presbyterian Church                                                                                                                                  | 997 Wainui Road, Wainui                                       | PT ALLOT 54 PSH OF WAIWERA SO 721                                                                                                                                            | В        |                 | A,B,D,F,H          | Refer to planning maps | Interior of building(s)                                                           |                                                             |                                               |
| 00505 | Dacre Cottage                                                                                                                                        | East Coast Road, Karepiro Bay,<br>Redvale                     | PT LOT 4 DP 95984; LOT 4DP 465984; PT<br>LOT 4 SO60399; CMA                                                                                                                  | В        |                 | A,B,D,F,H          | Refer to planning maps | Interior of building(s)                                                           | Yes                                                         |                                               |
| 00506 | Pillbox - Reta                                                                                                                                       | Shakespear Regional Park, 1501<br>Whangaparaoa Road, Army Bay | PT ALLOT 248 PSH OF WAIWERA SO 1564                                                                                                                                          | В        |                 | A,B,D,E,H          | Refer to planning maps |                                                                                   |                                                             |                                               |
| 00507 | Tiritiri Matangi Lighthouse complex,<br>including lighthouse keepers house,<br>signal station, diaphonic fog signal<br>station, and gun cotton store | Tiritiri Matangi Island                                       | SEC 8 BLK 111 TIRITIRI SURVEY DISTRICT<br>SO 59438; SEC 7 BLK III TIRITIRI SURVEY<br>DISTRICT SO 50358; SEC 2 BLK III TIRITIRI<br>SURVEY DISTRICT SO 23207; CMA              | A        |                 | A,B,D,E,F,H        | Refer to planning maps | Interior of building(s)<br>except for interior of<br>lighthouse keeper's<br>house | Yes                                                         |                                               |
| 00512 | Slaughter's gun cotton fog signal, including remains of signal apparatus and path to gun cotton store                                                | Tiritiri Matangi Island                                       | Section 8 Blk III Tiritiri Survey District SO 59438                                                                                                                          | В        |                 | A,B,D,E,F,H        | To be defined#         |                                                                                   | Yes                                                         |                                               |
| 00514 | Te Whanga/Shakespear Homestead                                                                                                                       |                                                               | PT ALLOT 248 PSH OF WAIWERA SO 1564;<br>ALLOT 247 PSH OF WAIWERA SO 1564                                                                                                     | В        |                 | A,B,D,F,H          | Refer to planning maps | Interior of building(s)                                                           | Yes                                                         |                                               |
| 00515 | Pilbox - Podges                                                                                                                                      | Shakespear Regional Park, 1501<br>Whangaparaoa Road, Army Bay | PT LOT 1 DP 2187; LOT 1DP 48098; CMA                                                                                                                                         | В        |                 | A,B,D,E,H          | Refer to planning maps |                                                                                   |                                                             |                                               |
| 00516 | Manager's house                                                                                                                                      | Shakespear Regional Park, 1501<br>Whangaparaoa Road, Army Bay | PT ALLOT 248 PSH OF WAIWERA SO 1564                                                                                                                                          | В        |                 | A,B,H              | Refer to planning maps | Interior of building(s)                                                           |                                                             |                                               |
| 00517 | Anti-tank ditch                                                                                                                                      | Shakespear Regional Park 1501                                 | PT ALLOT 1 PSH OF WAIWERA DP 2187;<br>PT ALLOT 248 PSH OF WAIWERA SO 1564;<br>PT LOT 1 DP 2187; LOT 1 DP48098; PT<br>ALLOT 248 PSH OF WAIWERA SO 40537;<br>road reserve; CMA | В        |                 | A,B,D,E,F,H        | Refer to planning maps |                                                                                   | Yes                                                         |                                               |
| 00518 | Te Haruhi landing site R10_699                                                                                                                       | Shakespear Regional Park, 1501<br>Whangaparaoa Road, Army Bay | Allot 246 Psh of Waiwera SO 1438; Pt Allot 252 Psh of Waiwera SO 61343; CMA                                                                                                  | В        |                 | A,B,C,D,E,F,       | Refer to planning maps |                                                                                   | Yes                                                         | Yes                                           |
| 00519 | Paeroa Homestead/Wharepapa                                                                                                                           | 1685 State Highway16, Wharepapa                               | PT LOT 4 DP 15476                                                                                                                                                            | В        |                 | A,B,D,F,H          | Refer to planning maps |                                                                                   |                                                             |                                               |
| 00520 | Waimauku Hunting Lodge                                                                                                                               | 311 Waikoukou Valley Road,<br>Waikoukou Valley                | LOT 1 DP 387309                                                                                                                                                              | В        |                 | A,B,D,F,H          | Refer to planning maps | Interior of building(s)                                                           |                                                             |                                               |
| 00521 | Wilkins House historic landscape, including bridge remains and well                                                                                  | 934 Old North Road, Waikoukou Valley                          | PT ALLOT 3 PSH OF ARARIMU SO 2986;<br>LOT 1DP 8963; LOT 1 DP 19511                                                                                                           | В        |                 | A,B,D,F,H          | Refer to planning maps |                                                                                   | Yes                                                         |                                               |
| 00522 | Residence                                                                                                                                            | 200 Taupaki Road, Taupaki                                     | LOT 1 DP 93013                                                                                                                                                               | В        |                 | A,D,F,H            | Refer to planning maps | Interior of building(s)                                                           |                                                             |                                               |
| 00523 | Cottle House (former)                                                                                                                                | 207 Annandale Road, Taupaki                                   | LOT 1 DP 425670; road reserve                                                                                                                                                | В        |                 | A,B,D,F,H          | Refer to planning maps | Interior of building(s)                                                           |                                                             |                                               |
| 00524 | Taupaki Hall                                                                                                                                         | 21A Taupaki Road, Taupaki                                     | LOT 4 DP 8476                                                                                                                                                                | В        |                 | A,B,D,F,H          | Refer to planning maps | Interior of building(s)                                                           |                                                             |                                               |
| 00525 | Sinton House (former)                                                                                                                                | 238 State Highway16, Taupaki                                  | LOT 1 DP 326070                                                                                                                                                              | В        |                 | A,B,D,F,H          | Refer to planning maps | Interior of building(s)                                                           |                                                             |                                               |
| 00526 | Residence                                                                                                                                            | 182 Wairere Road, Waitakere                                   | LOT 2 DP 64135                                                                                                                                                               | В        |                 | A,B,D,F,H          | Refer to planning maps | Interior of building(s)                                                           |                                                             |                                               |
| 00527 | Waitakere School (former)                                                                                                                            |                                                               | PT ALLOT 27 PSH OF WAIPAREIRA SO<br>36531                                                                                                                                    | В        |                 | A,B,D,F,H          | Refer to planning maps | Interior of building(s)                                                           |                                                             |                                               |
| 00528 | Church of Christ Hall                                                                                                                                | 267 Rodney Street, Wellsford                                  | PT LOT 4 DP 1618                                                                                                                                                             | В        |                 | A,B,D,F,H          | Refer to planning maps | Interior of building(s)                                                           |                                                             |                                               |

| ID    | Place Name and/or Description                    | Verified Location                                                      | Verified Legal Description                                                                                          | Category | Primary Feature | Heritage<br>Values | Extent of Place        | Exclusions                                                | Additional Rules for<br>Archaeological<br>Sites or Features | Place of Maori<br>Interest or<br>Significance |
|-------|--------------------------------------------------|------------------------------------------------------------------------|---------------------------------------------------------------------------------------------------------------------|----------|-----------------|--------------------|------------------------|-----------------------------------------------------------|-------------------------------------------------------------|-----------------------------------------------|
| 00529 | Police lock-up                                   | 108 Rodney Street, Wellsford Police Station, Wellsford                 | LOT 2 DP 183334                                                                                                     | В        |                 | A,B,D,F,H          | Refer to planning maps | Interior of building(s); adjoining building               |                                                             |                                               |
| 00530 | Post Office (former)                             | 156 and 158 Rodney Street, Wellsford                                   | SEC 44 BLK XVI OTAMATEA SURVEY<br>DISTRICT SO 17591                                                                 | В        |                 | A,B,D,F,H          | Refer to planning maps | Interior of building(s)                                   |                                                             |                                               |
| 00531 | Matheson House                                   | 65 Grand View Road, Matheson Bay                                       | LOT 2 DP 75118                                                                                                      | В        |                 | A,B,F,H            | Refer to planning maps | Interior of building(s)                                   |                                                             |                                               |
| 00532 | Workers' cottage (former)/ Leigh Library         | 15 Cumberland Street, Leigh                                            | ALLOT 121 LEIGH VILLAGE SO 49592; road reserve                                                                      | В        | Cottage         | A,B,D,F,H          | Refer to planning maps | Interior of building(s); water tank                       |                                                             |                                               |
| 00533 | St Michael and All Angels Church                 |                                                                        | ALLOT 81 LEIGH VILLAGE SO 1100                                                                                      | В        |                 | A,B,D,F,H          | Refer to planning maps | Interior of building(s)                                   |                                                             |                                               |
| 00534 | Whangateau Hall                                  | Whangateau Domain Recreation<br>Reserve, 511 Leigh Road,<br>Whangateau | ALLOT 156A PSH OF OMAHA SO 6463; road reserve                                                                       | В        |                 | A,B,D,F,H          | Refer to planning maps | Interior of building(s)                                   |                                                             |                                               |
| 00535 | Legge House                                      | 27 Booth Road, Port Albert                                             | PT ALLOT 2 PSH OF WHAREHINE SO 824; road reserve                                                                    | В        |                 | A,B,D,F,H          | Refer to planning maps | Interior of building(s)                                   |                                                             |                                               |
| 00536 | Port Albert School (former)                      | 946 Port Albert Road, Port Albert                                      | LOT 1 DP 199603; road reserve                                                                                       | В        |                 | A,B,D,F,H          | Refer to planning maps | Interior of building(s)                                   |                                                             |                                               |
| 00537 | Port Albert Lodge of the Ancient Order of Druids | 671 Wellsford Valley Road, Port Albert                                 | LOT 1 DP 391028                                                                                                     | В        |                 | A,B,D,F,H          | Refer to planning maps | Interior of building(s)                                   |                                                             |                                               |
| 00538 | Wesleyan Methodist Church, including cottage     | 15 Church Hill Road, Port Albert                                       | LOT 1 DP 92160; PT ALLOT 169 PSH OF ORUAWHAROSO 824; road reserve                                                   | В        |                 | A,B,D,F,H          | Refer to planning maps | Interior of building(s)                                   |                                                             |                                               |
| 00540 | Port Albert Hall                                 | 980 Port Albert Road, Port Albert                                      | PT ALLOT 160 PSH OF ORUAWHARO SO<br>824                                                                             | В        |                 | A,B,D,F,H          | Refer to planning maps | Interior of building(s)                                   |                                                             |                                               |
| 00541 | Minniesdale House                                | Shegadeen Road, Wharehine                                              | LOT 1 DP 485263                                                                                                     | В        |                 | A,B,D,F,H          | Refer to planning maps | Interior of building(s)                                   |                                                             |                                               |
| 00542 | Minniesdale Chapel and graveyard                 | 67 Shegadeen Road, Wharehine                                           | PT ALLOT 21 PSH OF WHAREHINE SO 824;<br>LOT 1 DP 31499; road reserve                                                | В        | Church          | A,B,D,E,F,H        | Refer to planning maps | Interior of building(s);<br>water tank including<br>stand |                                                             |                                               |
| 00543 | Wharehine War Memorial                           | 279 Pah Hill Road, Wharehine                                           | ALLOT 50 PSH OF WHAREHINE 20 42595                                                                                  | В        |                 | A,B,D,F,H          | Refer to planning maps | Interior of building(s)                                   |                                                             |                                               |
| 00544 | Grant House                                      | 326 J V Grant Road, Wharehine                                          | LOT 2 DP 444639; LOT 5DP 444639; road reserve                                                                       | В        |                 | A,B,D,F,H          | Refer to planning maps | Interior of building(s)                                   |                                                             |                                               |
| 00545 | Matakana House                                   | 11 Matakana Valley Road, Matakana                                      | LOT 1 DP 349625; road reserve                                                                                       | В        |                 | A,B,D,F,H          | Refer to planning maps | Interior of building(s)                                   |                                                             |                                               |
| 00546 | Matakana Dairy Company (former)                  | 30 Matakana Valley Road, Matakana                                      | LOT 2 DP 68577; LOT 3 DP53818                                                                                       | В        |                 | A,B,D,E,F,H        | Refer to planning maps | Interior of building(s)                                   |                                                             |                                               |
| 00547 | St Leonard's Church                              | 24 Matakana Valley Road, Matakana                                      | LOT 1 DP 176084                                                                                                     | В        |                 | A,B,D,F,H          | Refer to planning maps | Interior of building(s)                                   |                                                             |                                               |
| 00548 | Matakana War Memorial                            |                                                                        | SEC 1 SO 67764; PT ALLOT 5 PSH OF MATAKANA; road reserve                                                            | В        |                 | A,B,D,F,H          | Refer to planning maps |                                                           |                                                             |                                               |
| 00549 | Kaipara Flats Church (former)                    | 947 Kaipara Flats Road, Kaipara Flats                                  | LOT 4 DP 412418                                                                                                     | В        |                 | A,B,D,F,H          | Refer to planning maps | Interior of building(s)                                   |                                                             |                                               |
| 00550 | Holden House (former)                            | 8 Belmont Place,Warkworth                                              | LOT 9 DP 336746                                                                                                     | В        |                 | A,F,H              | Refer to planning maps | Interior of building(s)                                   |                                                             |                                               |
| 00551 | Warkworth Town Hall                              | 19 Neville Street, Warkworth                                           | LOT 4 SEC 1 ALLOT 67 PSH OF<br>MAHURANGI SO 1150J; LOT 3 SEC 1<br>ALLOT67 PSH OF MAHURANGISO 1150J;<br>road reserve | А        | Main building   | A,B,D,E,F,H        | Refer to planning maps | Interior of building(s)                                   |                                                             |                                               |
| 00552 | Courthouse                                       | 2 and 4 Elizabeth Street, Warkworth                                    | LOT 1 DP 167426                                                                                                     | В        |                 | A,B,D,F,H          | Refer to planning maps | Interior of building(s)                                   |                                                             |                                               |
| 00553 | Masonic Lodge                                    | 3 Baxter Street, Warkworth                                             | LOT 1 DP 98309                                                                                                      | В        |                 | A,B,D,F,H          | Refer to planning maps | Interior of building(s)                                   |                                                             |                                               |
| 00554 | Post Office                                      | 17 Neville Street, Warkworth                                           | LOT 2 DP 140468; road reserve                                                                                       | В        |                 | A,B,D,F,H          | Refer to planning maps | Interior of building(s)                                   |                                                             |                                               |
| 00555 | Lime kilns                                       |                                                                        | ALLOT 430 PSH OF MAHURANGI SO 54887;<br>PT LOT 1 DP 55475; LOT 1 DP60431                                            | В        |                 | A,B,D,E,F,H        | Refer to planning maps |                                                           | Yes                                                         |                                               |
| 00556 | Bridge House                                     | 16 Elizabeth Street, Warkworth                                         | LOT 1 DP 197981                                                                                                     | В        |                 | A,B,D,F,H          | Refer to planning maps | Interior of building(s)                                   |                                                             |                                               |