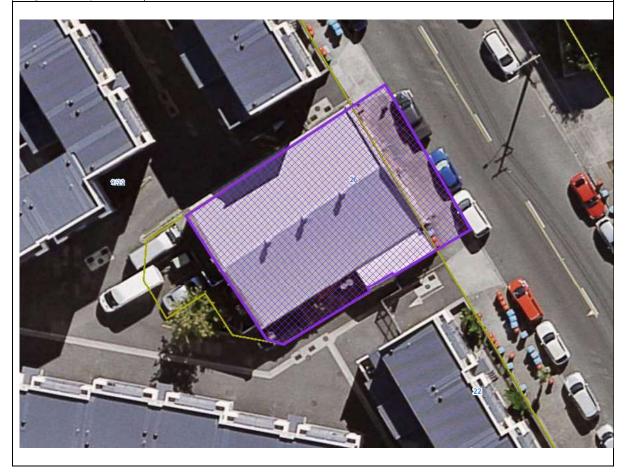

| ID    | Place Name and/or Description   | Verified Location                                                                | Verified Legal Description                          | Category | IPrimary Featilire      | Heritage<br>Values | Extent of Place        | Exclusions                                                                                                                                          | Archaeological | Place of Maori<br>Interest or<br>Significance |
|-------|---------------------------------|----------------------------------------------------------------------------------|-----------------------------------------------------|----------|-------------------------|--------------------|------------------------|-----------------------------------------------------------------------------------------------------------------------------------------------------|----------------|-----------------------------------------------|
| 00076 | War Memorial                    | 500 South Titirangi Road, Titirangi                                              | PT LOT 17 DP 6678                                   | В        | World War I<br>memorial | A, B               | Refer to planning maps |                                                                                                                                                     |                |                                               |
| 00077 | Huia Filter Station             | Corner of Manuka Road and<br>Woodlands Park Road, Titirangi                      | LOT 5 DP 156565                                     | В        |                         | A,F,G              | Refer to planning maps | Interior of building(s)                                                                                                                             |                |                                               |
| 00078 | St Mark's Church                | 705 Swanson Road, Swanson                                                        | LOT 3 DP 15932                                      | В        |                         | A,B,F,G            | Refer to planning maps | Interior of building(s)                                                                                                                             |                |                                               |
| 00079 | Residence                       | 200 Huia Road, Titirangi                                                         | LOT 15 DP 380428                                    | В        |                         | A,F                | Refer to planning maps | Interior of building(s)                                                                                                                             |                |                                               |
| 00080 | Residence                       | 12 Paturoa Road, Titirangi                                                       | LOT 71 DP 28967                                     | В        |                         | A,F,G              | Refer to planning maps | Interior of building(s)                                                                                                                             |                |                                               |
| 00081 | Residence                       | 18 Lookout Drive, Laingholm                                                      | LOT 59 DP 19099                                     | В        |                         | F                  | Refer to planning maps | Interior of building(s)                                                                                                                             |                |                                               |
| 00082 | Residence                       | 8 Western Road, Laingholm                                                        | LOT 218 DP 19098                                    | В        |                         | A,F                | Refer to planning maps | Interior of building(s)                                                                                                                             |                |                                               |
| 00083 | Henderson Valley Primary School | Henderson Valley Primary School, 389<br>Henderson Valley Road, Henderson         | PT LOT 19 DP 8632                                   | В        |                         | A,B,H              | Refer to planning maps | Interior of building(s)                                                                                                                             |                |                                               |
| 00084 | Khaleel residence               | 56 Sturges Road, Henderson                                                       | LOT 3 DP 498436                                     | В        |                         | A,F,H              | Refer to planning maps | Interior of building(s)                                                                                                                             |                |                                               |
| 00085 | Pukematekeo Summit bridge       | Waitakere Ranges Regional Park,<br>Pukematekeo Track, Te Henga Road,<br>Te Henga | ALLOT 85A SO 15764 WAITAKERE                        | В        |                         | A,G,H              | Refer to planning maps | Interior of building(s)                                                                                                                             |                |                                               |
| 00086 | Nihotupu Filter Station         | Corner of Woodlands Park Road and Scenic Drive, Titirangi                        | LOT 2 DP 484666                                     | В        |                         | A,B,F,G            | Refer to planning maps | Interior of building(s)                                                                                                                             |                |                                               |
| 00087 | Spragg's Bush Cemetery          | 683 and 685 Scenic Drive, Waiatarua                                              | Lot 3 DP 22406; Pt Lot 1 DP22406; Lot 2 DP<br>22406 | В        |                         | A,H                | Refer to planning maps |                                                                                                                                                     | Yes            |                                               |
| 00088 | Swanson Cemetery                | 54 O'Neills Road, Swanson                                                        | ALLOT 192 SO 19116 WAIPAREIRA                       | В        |                         | A,B,G              | Refer to planning maps | Interior of building(s)                                                                                                                             |                |                                               |
| 00089 | Residence                       | 66 O'Neills Road, Swanson                                                        | LOT 1 DP 99219                                      | В        |                         | A,F                | Refer to planning maps | Interior of building(s)                                                                                                                             |                |                                               |
| 00090 | Waitakere Filter Station        | 105-121 Christian Road, Swanson                                                  | PT ALLOT N7A DP 3530 WAIPAREIRA                     | В        |                         | A,B,F,G            | Refer to planning maps | Interior of building(s)                                                                                                                             |                |                                               |
| 00091 | Infant Block                    | Titirangi Primary School, 1-7 Kohu<br>Road, Titirangi                            | PT ALLOT 46 SO 29E WAIKOMITI; PT LOT 4<br>DP 9262   | В        | Infant Block            | A,B,F              | Refer to planning maps | Interior of building(s);<br>buildings and structures<br>that are not the primary<br>feature; second-storey<br>extension attached to<br>Infant Block |                |                                               |
| 00092 | Wainui                          | 200 Huia Road, Titirangi                                                         | LOT 15 DP 380428                                    | В        |                         | F                  | Refer to planning maps | Interior of building(s)                                                                                                                             |                |                                               |
| 00093 | Brick bridge                    | Huia Road, Titirangi                                                             | Road reserve                                        | В        |                         | A,G                | Refer to planning maps | Interior of building(s)                                                                                                                             |                |                                               |
| 00094 | McCahon residence               | 67 Otitori Bay Road, Titirangi                                                   | LOT 11 DP 17297                                     | В        |                         | А                  | Refer to planning maps | Interior of building(s)                                                                                                                             |                |                                               |
| 00095 | Residence                       | 30 Millbrook Road, Henderson                                                     | LOT 2 DP 420571                                     | В        |                         | A,F,G              | Refer to planning maps | Interior of building(s)                                                                                                                             |                |                                               |
| 00096 | Church (former)                 | 7 Clarks Lane, Hobsonville                                                       | LOT 5 DP 411781                                     | В        |                         | A,F                | Refer to planning maps | Interior of building(s)                                                                                                                             |                |                                               |
| 00098 | Limmer House                    | 55 Henderson Valley Road, Henderson                                              | LOT 2 DP 45951                                      | В        |                         | A,F                | Refer to planning maps | Interior of building(s)                                                                                                                             |                |                                               |
| 00099 | Residence                       | 4 Kukupa Road, Sunnyvale                                                         | Lot 2 DP 179561                                     | В        |                         | A,F                | Refer to planning maps | Interior of building(s)                                                                                                                             |                |                                               |
| 00100 | Railway worker's residence      | 1/36 Newington Road, Henderson                                                   | LOT 21 DP 17318                                     | В        |                         | A,F,G              | Refer to planning maps | Interior of building(s)                                                                                                                             |                |                                               |
| 00101 | Carnarvon Hospital              | 20 Lincoln Road, Henderson                                                       | PT LOT 5 DP 16989                                   | В        |                         | A,F                | Refer to planning maps | Interior of building(s)                                                                                                                             |                |                                               |
| 00103 | Residence                       | 9 Swanson Road, Henderson                                                        | LOT 2 DP 151433                                     | В        |                         | F                  | Refer to planning maps | Interior of building(s)                                                                                                                             |                |                                               |

| ID    | Place Name and/or Description                  | Verified Location                                                                           | Verified Legal Description                                                                      | Category | Primary Feature           | Heritage<br>Values | Extent of Place        | Exclusions                                                                                  | Additional Rules for<br>Archaeological<br>Sites or Features | Place of Maori<br>Interest or<br>Significance |
|-------|------------------------------------------------|---------------------------------------------------------------------------------------------|-------------------------------------------------------------------------------------------------|----------|---------------------------|--------------------|------------------------|---------------------------------------------------------------------------------------------|-------------------------------------------------------------|-----------------------------------------------|
| 00104 | Residence                                      | 51 Sturges Road, Henderson                                                                  | LOT 54 DP 48012                                                                                 | В        |                           | A,F                | Refer to planning maps | Post-1959 dwelling;<br>interior of building(s)                                              |                                                             |                                               |
| 00105 | Residence                                      | 5 Blacklock Avenue, Henderson                                                               | LOT 25 DP 20993                                                                                 | В        |                           | A,F                | Refer to planning maps | Interior of building(s)                                                                     |                                                             |                                               |
| 00106 | Residence                                      | 8 Kellys Road, Oratia                                                                       | PT LOT 13 DP 10987                                                                              | В        |                           | F                  | Refer to planning maps | Interior of building(s)                                                                     |                                                             |                                               |
| 00108 | Theet's Cottage                                | 132 Parker Road, Oratia                                                                     | Lot 1 DP 167502                                                                                 | В        |                           | A,F                | Refer to planning maps | Interior of building(s)                                                                     |                                                             |                                               |
| 00109 | Endt Cottage                                   | 108 Parker Road, Oratia                                                                     | LOT 2 DP 50785                                                                                  | В        |                           | A,F,G              | Refer to planning maps | Interior of building(s)                                                                     |                                                             |                                               |
| 00110 | Cottage                                        | 587A West Coast Road, Oratia                                                                | LOT 2 DP 482262                                                                                 | В        | Cottage                   | A,F                | maps                   | Interior of building(s);<br>buildings and structures<br>that are not the primary<br>feature |                                                             |                                               |
| 00112 | St Michael's Anglican Church (former)          | 2 Mt Lebanon Lane, Henderson                                                                | LOT 3 DP 208135                                                                                 | В        |                           | A,F                | Refer to planning maps | Interior of building(s)                                                                     |                                                             |                                               |
| 00113 | Albion Vale and Oratia Folk Museum             | 527 West Coast Road, Oratia                                                                 | LOT 2 DP 131742                                                                                 | A*       | Albion Vale               | A,B,F,G            | Refer to planning maps | Interior of building(s)                                                                     |                                                             |                                               |
| 00114 | Barn                                           | 8 Parker Road, Oratia                                                                       | LOT 2 DP 39814                                                                                  | В        |                           | A,F                | Refer to planning maps | Interior of building(s)                                                                     |                                                             |                                               |
| 00115 | Clark House/Ngaroma                            | 25 Clark Road, Hobsonville                                                                  | PART ALLOT 2 PSH OF WAIPAREIRA                                                                  | A*       | Residence                 | A,B,F,G,H          | Refer to planning maps | Interior of building(s)                                                                     |                                                             |                                               |
| 00116 | Rose Hellaby House                             | 515 and 517 Scenic Drive, Waiatarua                                                         | LOT 1 DP 4352; PT ALLOT 368 DP 4352<br>WAIKOMITI; LOT 1 DP 27164                                | В        |                           | A,B,F,G            | Refer to planning maps | Interior of building(s)                                                                     |                                                             |                                               |
| 00117 | Piha Stream stringer dam                       | Waitakere Ranges Regional Park, Piha Stream, Piha                                           | Pt Allotment 71 PSH OF Waitakere                                                                | В        |                           | A,D                | Refer to planning maps |                                                                                             | Yes                                                         |                                               |
| 00119 | Oratia Church/schoolhouse (former)             | 1-5 Parker Road, Oratia                                                                     | ALLOT 238 SO 4135 WAIKOMITI                                                                     | В        | Church/schoolhou se       | A,B,F              | Refer to planning maps | Interior of building(s);<br>1968 church                                                     |                                                             |                                               |
| 00121 | Oratia Cemetery and Jewish Prayer House        | 541 West Coast Road, Oratia                                                                 | PT ALLOT 14 SO 898 WAIKOMITI                                                                    | В        |                           | A,B,F,G            | Refer to planning maps | Interior of building(s)                                                                     |                                                             |                                               |
| 00122 | Catholic Church (former)                       | Oratia Hall Reserve, 565 West Coast Road, Oratia                                            | PT ALLOT 251 SO 2400 WAIKOMITI                                                                  | В        |                           | A,B,F              | Refer to planning maps | Interior of building(s)                                                                     |                                                             |                                               |
| 00123 | School building                                | Oratia District School, 1 Shaw Road,<br>Oratia                                              | PT ALLOT 251 SO 2400 WAIKOMITI                                                                  | В        |                           | A,B,F              | Refer to planning maps | Interior of building(s)                                                                     |                                                             |                                               |
| 00124 | Residence                                      | 8 Shaw Road, Oratia                                                                         | LOT 1 DP 400670; LOT 4DP 400670                                                                 | В        |                           | A,F                | Refer to planning maps | Interior of building(s)                                                                     |                                                             |                                               |
| 00126 | Dental clinic                                  | Henderson Primary School, corner of<br>Edsel Road and Great North Road,<br>Henderson        | PT ALLOT 90 DP 13664 WAIPAREIRA                                                                 | В        |                           | A,F                | Refer to planning maps | Interior of building(s)                                                                     |                                                             |                                               |
| 00127 | Falls Hotel (former)                           | Falls Park, 22 Alderman Drive<br>Henderson                                                  | PT LOT 7 DP 1467                                                                                | A*       | Hotel                     | A,B,F,G            | Refer to planning maps | Interior of building(s)                                                                     |                                                             |                                               |
| 00128 | The Barracks and Winchelsea House              | 1 Watchmans Road, Karekare                                                                  | LOT 1 DP 85987                                                                                  | В        |                           | A,B,F,H            | Refer to planning maps | Interior of building(s)                                                                     |                                                             |                                               |
| 00130 | Duke House, including servants' quarters       | 1 Squadron Drive, Hobsonville                                                               | LOT 100 DP 475066; LOT 1DP 475066                                                               | A*       | House; servants' quarters | A,F,H              | Refer to planning maps | Interior of building(s)                                                                     |                                                             |                                               |
| 00131 | Stone Surf Club                                | Karekare Beach, 36 Watchmans Road,<br>Karekare                                              | ALLOT 150 SO 37513 KARANGAHAPE; CMA                                                             | В        |                           | B,G                | Refer to planning maps | Interior of building(s)                                                                     |                                                             |                                               |
| 00132 | Henderson's Mill Cottage                       | Handerson                                                                                   | PT LOT 2 DP 149953; PTLOT 3 DP 149953;<br>PT LOT5 DP 130997; LOT 6 DP130997; LOT<br>8 DP 130997 | В        |                           | A,F,G              | Refer to planning maps | Interior of building(s)                                                                     |                                                             |                                               |
| 00133 | Tui Glen Reserve Motor Camp and McLeod's House | Brookes Drive, Henderson                                                                    | SEC 1 SO 371015; SEC 2SO 371015                                                                 | В        |                           | A,B,F,G            | Refer to planning maps | Interior of building(s)                                                                     |                                                             |                                               |
| 00134 | Swan Arch                                      | Swan Arch Reserve, Central Park<br>Drive, Te Atatu South                                    | LOT 39 DP 134558                                                                                | A*       | Arch                      | A,F,G              | Refer to planning maps |                                                                                             |                                                             |                                               |
| 00135 | Worker's residence                             | 9 Clarks Lane, Hobsonville                                                                  | LOT 1 DP 411781                                                                                 | В        |                           | A,F                | Refer to planning maps | Interior of building(s)                                                                     |                                                             |                                               |
| 00136 | Coronation Bridge                              | Opanuku Stream, intersection of Great<br>North Road and Henderson Valley<br>Road, Henderson | Road reserve                                                                                    | В        |                           | A,F                | Refer to planning maps |                                                                                             |                                                             |                                               |

| ID    | Place Name and/or Description                                                                                                                                                                                                                                                                   | Verified Location                                                                      | Verified Legal Description                                                              | Category | Primary Feature  | Heritage<br>Values | Extent of Place        | Exclusions                                                                                  | Additional Rules for<br>Archaeological<br>Sites or Features | Place of Maori<br>Interest or<br>Significance |
|-------|-------------------------------------------------------------------------------------------------------------------------------------------------------------------------------------------------------------------------------------------------------------------------------------------------|----------------------------------------------------------------------------------------|-----------------------------------------------------------------------------------------|----------|------------------|--------------------|------------------------|---------------------------------------------------------------------------------------------|-------------------------------------------------------------|-----------------------------------------------|
| 00137 | Corban Wine Depot                                                                                                                                                                                                                                                                               | Rotary Park, 450 Great North Road,<br>Henderson                                        | Lot 7 DP 208135; road reserve                                                           | В        |                  | A,B,H              | Refer to planning maps | Interior of building(s)                                                                     |                                                             |                                               |
| 00138 | Police house (former)                                                                                                                                                                                                                                                                           | 1 Edmonton Road, Henderson                                                             | SEC 2 SO 461122                                                                         | В        | Residence        | A,B,F,G            | Refer to planning maps | Interior of building(s);<br>buildings and structures<br>that are not the primary<br>feature |                                                             |                                               |
| 00139 | Residence                                                                                                                                                                                                                                                                                       | 4 Scott Road, Hobsonville                                                              | LOT 1 DP 71841                                                                          | В        |                  | A,F                | Refer to planning maps | Interior of building(s)                                                                     |                                                             |                                               |
| 00140 | Methodist Chapel                                                                                                                                                                                                                                                                                | 1-3 Swanson Road, Henderson                                                            | LOT 1 DP 151433                                                                         | В        |                  | A,B,F              | Refer to planning maps | Interior of building(s)                                                                     |                                                             |                                               |
| 00141 | Residence                                                                                                                                                                                                                                                                                       | 45F Swanson Road, Henderson                                                            | LOT 24 DP 468628; LOT 101 DP 468628                                                     | В        | Residence        | A,G                | Refer to planning maps | Interior of building(s)                                                                     |                                                             |                                               |
| 00142 | Corban Estate Winery complex (former), inluding original cellar (1903- 1909), stables (1907), boxing rooms (1920s), depot (1912), homestead (1923), garage (1924), distillery and exhibition rooms (1930s/1940s), barrel store (1920s), and fermentation vats of former Gables Building (1940s) | 2 Mt Lebanon Lane, Henderson                                                           | Lot 3 DP 208135; railway reserve                                                        | В        |                  | A,F                | Refer to planning maps | Interior of building(s)<br>except interior of<br>homestead; 1960s<br>shed; rear pavillion   |                                                             |                                               |
| 00143 | Henderson Railway Station                                                                                                                                                                                                                                                                       | Henderson Railway Station, Railside<br>Avenue, Henderson                               | Railway reserve; road reserve                                                           | A*       | Station building | A,B,F              | Refer to planning maps | Interior of building(s)                                                                     |                                                             |                                               |
| 00144 | Gun emplacements                                                                                                                                                                                                                                                                                | 19 Scott Road, Hobsonville                                                             | LOT 1 DP 355433                                                                         | В        |                  | A,H                | Refer to planning maps |                                                                                             |                                                             |                                               |
| 00145 | Residence                                                                                                                                                                                                                                                                                       | 15 West Lynn Road, Titirangi                                                           | LOT 1 DP 127566                                                                         | В        |                  | A,F                | Refer to planning maps | Interior of building(s)                                                                     |                                                             |                                               |
| 00146 | Kilgour and Orpheus graves R11_1059                                                                                                                                                                                                                                                             | Waitakere Ranges Regional Park,<br>Orpheus Graves Walk, Cornwallis<br>Road, Cornwallis | PT ALLOT 1 SO 1432A KARANGAHAPE                                                         | В        |                  | А                  | Refer to planning maps |                                                                                             | Yes                                                         |                                               |
| 00147 | McLachlan Monument                                                                                                                                                                                                                                                                              | McLachlan Monument Track, Puponga<br>Peninsula, Cornwallis Road, Cornwallis            | PT ALLOT 1 SO 1432A KARANGAHAPE                                                         | В        |                  | A,B                | Refer to planning maps |                                                                                             |                                                             |                                               |
| 00148 | Cornwallis Wharf                                                                                                                                                                                                                                                                                | 120 Cornwallis Road, Cornwallis                                                        | PART TIDAL LANDS OF MANUKAU<br>HARBOUR SURVEY OFFICE PLAN 67474;<br>LOT 1 DP 15847; CMA | В        |                  | А                  | Refer to planning maps |                                                                                             |                                                             |                                               |
| 00149 | Karekare Stream swinging rafter dam                                                                                                                                                                                                                                                             | Waitakere Ranges Regional Park,<br>Karekare Stream, Piha                               | Lot 1 DP 31241                                                                          | В        |                  | A,D                | Refer to planning maps |                                                                                             | Yes                                                         |                                               |
| 00150 | Residence                                                                                                                                                                                                                                                                                       | 1/1 Palm Court Drive, Glen Eden                                                        | LOT 1 DP 79049                                                                          | В        |                  | A,F                | Refer to planning maps | Interior of building(s)                                                                     |                                                             |                                               |
| 00151 | Karekare Surf Life Saving Club Roll of Honour plaque                                                                                                                                                                                                                                            | Karekare                                                                               | PT ALLOT SE45 DP 2947 KARANGAHAPE;<br>CMA                                               | В        |                  | А                  | Refer to planning maps |                                                                                             |                                                             |                                               |
| 00152 | Whatipu Wharf site                                                                                                                                                                                                                                                                              | Waitakere Ranges Regional Park,<br>Paratutae Island, Whatipu                           | Paratutae Island SO 1383; AREA A SO 64997; CMA                                          | В        |                  | A,D,H              | Refer to planning maps |                                                                                             | Yes                                                         |                                               |
| 00153 | Commercial building                                                                                                                                                                                                                                                                             | 244-252 West Coast Road, Glen Eden                                                     | PT LOT 2 DP 41124; road reserve                                                         | В        |                  | A,G                | Refer to planning maps | Interior of building(s)                                                                     |                                                             |                                               |
| 00155 | Whatipu Lodge complex, including residence                                                                                                                                                                                                                                                      | Waitakere Ranges Regional Park,<br>Whatipu Road, Whatipu                               | PT ALLOT 34 SO 1383 KARANGAHAPE;<br>AREA A SO 64997                                     | В        |                  | A,B,D,F,G,H        | Refer to planning maps | Interior of building(s)                                                                     | Yes                                                         |                                               |
| 00157 | Beacon                                                                                                                                                                                                                                                                                          | Waitakere Ranges Regional Park,<br>Destruction Gully, Whatipu                          | PT ALLOT 34 SO 1383 KARANGAHAPE                                                         | В        |                  | A,H                | Refer to planning maps | Interior of building(s)                                                                     |                                                             |                                               |
| 00158 | Whatipu Stream stringer dam                                                                                                                                                                                                                                                                     | Waitakere Ranges Regional Park,<br>Whatipu Stream, Whatipu Road, Huia                  | ALLOT 111 SO 8310D KARANGAHAPE                                                          | В        |                  | A,D                | Refer to planning maps |                                                                                             | Yes                                                         |                                               |
| 00159 | Routley's Buildings                                                                                                                                                                                                                                                                             | 254-266 West Coast Road, Glen Eden                                                     | PT LOT 1 DP 41124; road reserve                                                         | В        |                  | A,B,F              | Refer to planning maps | Interior of building(s)                                                                     |                                                             |                                               |
| 00160 | Residence                                                                                                                                                                                                                                                                                       | 1192 Huia Road, Huia                                                                   | LOT 2 DP 57022                                                                          | В        |                  | A,F                | Refer to planning maps | Interior of building(s)                                                                     |                                                             |                                               |
| 00161 | Residence                                                                                                                                                                                                                                                                                       | 38 West Coast Road, Glen Eden                                                          | PT LOT 7 DP 20697                                                                       | В        |                  | A,F                | Refer to planning maps | Interior of building(s)                                                                     |                                                             |                                               |

| ID    | Place Name and/or Description         | Verified Location                                             | Verified Legal Description                       | Category | Primary Feature         | Heritage<br>Values | Extent of Place        | Exclusions              | Archaeological | Place of Maori<br>Interest or<br>Significance |
|-------|---------------------------------------|---------------------------------------------------------------|--------------------------------------------------|----------|-------------------------|--------------------|------------------------|-------------------------|----------------|-----------------------------------------------|
| 00162 | Hinge House                           | 1322 Huia Road, Huia                                          | PT ALLOT 28 DP 3191 KARANGAHAPE                  | В        |                         | А                  | Refer to planning maps | Interior of building(s) |                |                                               |
| 00163 | Residence                             | 15 Rangiwai Road, Titirangi                                   | LOT 1 DP 191856                                  | В        |                         | A,F                | Refer to planning maps | Interior of building(s) |                |                                               |
| 00164 | Mangere Schoolhouse (former)          | 9 Kukupa Road, Sunnyvale                                      | LOT 1 DP 348154                                  | В        |                         | A,F                | Refer to planning maps | Interior of building(s) |                |                                               |
| 00166 | Lion Rock plaques                     | Lion Rock, Piha                                               | PIHA (LION ROCK) IS                              | В        |                         | A,B,G,H            | Refer to planning maps |                         |                |                                               |
| 00168 | Residence                             | 19 Longbush Road, Te Atatu                                    | Lot 87 DP 203198                                 | A*       | Residence               | A,F,G              | Refer to planning maps |                         |                |                                               |
| 00169 | The Knoll/William Levy's residence    | 29 Lucinda Place, Glen Eden                                   | LOT 3 DP 87593                                   | В        |                         | А                  | Refer to planning maps | Interior of building(s) |                |                                               |
| 00172 | Residence                             | 7 Crockett Lane, Henderson                                    | LOT 3 DP 45405                                   | В        |                         | A,B,F              | Refer to planning maps | Interior of building(s) |                |                                               |
| 00173 | Huia Lodge                            | 1332 Huia Road, Huia                                          | ALLOT 156 SO 45111 KARANGAHAPE; road reserve     | В        |                         | A,B,F              | Refer to planning maps | Interior of building(s) |                |                                               |
| 00174 | Gardner House, including brick garage | 18 Links Road, New Lynn                                       | LOT 5 DP 14039; LOT 6 DP14039                    | В        |                         | A,F                | Refer to planning maps | Interior of building(s) |                |                                               |
| 00177 | St Andrew's Anglican Church           | 12 Clayburn Road, Glen Eden                                   | LOT 1 DP 82057                                   | В        |                         | F                  | Refer to planning maps | Interior of building(s) |                |                                               |
| 00178 | Residence                             | 73 Hutchinson Avenue, New Lynn                                | LOT 8 DP 8876                                    | В        |                         | A,F                | Refer to planning maps | Interior of building(s) |                |                                               |
| 00179 | Residence                             | 67 Hutchinson Avenue, New Lynn                                | LOT 1 DP 169314                                  | В        |                         | A,F,H              | Refer to planning maps | Interior of building(s) |                |                                               |
| 00180 | Residence                             | 1/110 Hutchinson Avenue, New Lynn                             | LOT 3 DP 16719                                   | В        |                         | A,F                | Refer to planning maps | Interior of building(s) |                |                                               |
| 00181 | Little Huia ford                      | Huia Road, Little Huia                                        | Road reserve; CMA                                | В        |                         | A,B,D              | Refer to planning maps |                         |                |                                               |
| 00182 | Tongan Methodist Church               | 39 Margan Avenue, New Lynn                                    | LOT 7 DP 38339; LOT 15DP 9257; LOT 16<br>DP 9257 | В        |                         | B,F                | Refer to planning maps | Interior of building(s) |                |                                               |
| 00183 | Residence                             | 38 Seabrook Avenue, New Lynn                                  | LOT 1 DP 470935                                  | В        |                         | F,G                | Refer to planning maps | Interior of building(s) |                |                                               |
| 00184 | Samoan Congregational Church          | 22 Hutchinson Avenue, New Lynn                                | LOT 1 DP 96956; road reserve                     | В        |                         | A,B,F              | Refer to planning maps | Interior of building(s) |                |                                               |
| 00185 | Residence                             | 12 Hutchinson Avenue, New Lynn                                | LOT 6 DP 9257                                    | В        |                         | A,F                | Refer to planning maps | Interior of building(s) |                |                                               |
| 00186 | Residence                             | 50 Hutchinson Avenue, New Lynn                                | LOT 1 DP 11123                                   | В        |                         | A,F                | Refer to planning maps | Interior of building(s) |                |                                               |
| 00188 | Fairburn House                        | 28 Links Road, New Lynn                                       | LOT 2 DP 90757                                   | В        |                         | F                  | Refer to planning maps |                         |                |                                               |
| 00189 |                                       | 40 Rankin Avenue(also known as 22<br>Margan Avenue), New Lynn | LOT 1 DP 49993                                   | В        |                         | A,B,F              | Refer to planning maps | Interior of building(s) |                |                                               |
| 00190 |                                       | 55 Hutchinson Avenue, New Lynn                                | LOT 5 DP 9999                                    | В        |                         | A,F                | Refer to planning maps | Interior of building(s) |                |                                               |
| 00191 | Residence                             | 63 Margan Avenue, New Lynn                                    | LOT 1 DP 145444                                  | В        |                         | A,F                | Refer to planning maps | Interior of building(s) |                |                                               |
| 00192 | Residence                             | 25 Seabrook Avenue, New Lynn                                  | LOT 2 DP 9846                                    | В        |                         | A,F                | Refer to planning maps | Interior of building(s) |                |                                               |
| 00193 | Residence                             | 26 Seabrook Avenue, New Lynn                                  | LOT 3 DP 65057                                   | В        |                         | A,F                | Refer to planning maps | Interior of building(s) |                |                                               |
| 00194 | School building (former)              | 2A Seabrook Avenue, New Lynn                                  | LOT 1 DP 351153                                  | В        |                         | A,B,F              | Refer to planning maps | Interior of building(s) |                |                                               |
| 00196 | Residence                             | 3150 Great North Road, New Lynn                               | PT LOT 12 DP 7106                                | В        |                         | A,F                | Refer to planning maps | Interior of building(s) |                |                                               |
| 00198 | New Lynn Police Station               | 3092 Great North Road, New Lynn                               | LOT 1 DP 180632; road reserve                    | В        | Police station building | B,F,H              | Refer to planning maps | Interior of building(s) |                |                                               |
| 00199 | Congregational Church                 | 3043 Great North Road, New Lynn                               | LOT 167 DEEDS 9                                  | В        | i                       | A,F                | Refer to planning maps | Interior of building(s) |                |                                               |

| ID    | Place Name and/or Description                                                                           | Verified Location                                       | Verified Legal Description                    | Category | Primary Feature                                                    | Heritage<br>Values | Extent of Place        | Exclusions              | Archaeological | Place of Maori<br>Interest or<br>Significance |
|-------|---------------------------------------------------------------------------------------------------------|---------------------------------------------------------|-----------------------------------------------|----------|--------------------------------------------------------------------|--------------------|------------------------|-------------------------|----------------|-----------------------------------------------|
| 00200 | IKIIN                                                                                                   | Ambrico Historic Reserve, 8 Ambrico Place, New Lynn     | LOT 3 DP 124443                               | A*       | Kiln                                                               | A,F                | Refer to planning maps | Interior of building(s) |                |                                               |
| 00201 | Residence                                                                                               | 7 Islington Avenue, New Lynn                            | LOT 16 DP 14282                               | В        |                                                                    | A,F,H              | Refer to planning maps | Interior of building(s) |                |                                               |
| 00202 | Residence                                                                                               | 27 Islington Avenue, New Lynn                           | LOT 6 DP 9529                                 | В        |                                                                    | A,F                | Refer to planning maps | Interior of building(s) |                |                                               |
| 00203 | Residence                                                                                               | 52 West Coast Road, Glen Eden                           | LOT 8 DP 31876                                | В        |                                                                    | A,F                | Refer to planning maps | Interior of building(s) |                |                                               |
| 00204 | St Thomas Anglican Church                                                                               | 2 and 4 Islington Avenue, New Lynn                      | LOT 2 DP 96956; LOT 1 DP362816                | В        |                                                                    | A,B,F              | Refer to planning maps | Interior of building(s) |                |                                               |
| 00205 | Residence                                                                                               | 82 Astley Avenue, New Lynn                              | LOT 1 DP 124818                               | В        |                                                                    | A,F                | Refer to planning maps | Interior of building(s) |                |                                               |
| 00206 | Parker House                                                                                            | 70 Astley Avenue, New Lynn                              | LOT 1 DP 68330                                | В        |                                                                    | A,F                | Refer to planning maps | Interior of building(s) |                |                                               |
| 00207 | Residence                                                                                               | 3075 Great North Road, New Lynn                         | LOT 1 DP 49151                                | В        |                                                                    | A,F                | Refer to planning maps | Interior of building(s) |                |                                               |
| 00208 | New Lynn Post Office (former)                                                                           | 43 Totara Avenue, New Lynn                              | LOT 3 DP 209062; LOT 2DP 209280; road reserve | В        |                                                                    | A,F                | Refer to planning maps | Interior of building(s) |                |                                               |
| 00209 | Residence                                                                                               | 1/18 Reid Road, New Lynn                                | LOT 1 DP 108591                               | В        |                                                                    | A,F                | Refer to planning maps | Interior of building(s) |                |                                               |
| 00210 | Oag's Buildings                                                                                         | 20 and 22 Totara Avenue, New Lynn                       | PT ALLOT 257 SO 898WAIKOMITI; road reserve    | В        |                                                                    | A,B,F              | Refer to planning maps | Interior of building(s) |                |                                               |
| 00211 | Residence                                                                                               | 1/2 Riverview Road, New Lynn                            | LOT 10 DP 19388                               | В        |                                                                    | F,G                | Refer to planning maps | Interior of building(s) |                |                                               |
| 00212 | Residence                                                                                               | 44 Lynwood Road, New Lynn                               | LOT 4 DP 146296                               | В        |                                                                    | A,F,H              | Refer to planning maps | Interior of building(s) |                |                                               |
| 00213 | Residence                                                                                               | 5 Pine Street, New Lynn                                 | LOT 1 DP 173761                               | В        |                                                                    | A,F,G              | Refer to planning maps | Interior of building(s) |                |                                               |
| 00214 | Residence                                                                                               | 54 Delta Avenue, New Lynn                               | LOT 4 DP 192913                               | В        |                                                                    | A,F                | Refer to planning maps | Interior of building(s) |                |                                               |
| 00216 | Residence                                                                                               | 13A Woodglen Road, Glen Eden                            | LOT 2 DP 53545                                | В        |                                                                    | A,G                | Refer to planning maps | Interior of building(s) |                |                                               |
| 00217 | Waikumete Cemetery, including mausoleums, Faith-in-the-Oaks Chapel, crematorium, and historic landscape |                                                         |                                               | A*       | Chapel;<br>crematorium;<br>caretaker's<br>residence;<br>mausoleums | A,B,F,G,H          | Refer to planning maps |                         |                |                                               |
| 00218 | School building                                                                                         | Glen Eden Primary School, 3 Glenview Road, Glen Eden    | PT LOT 1 DP 21318; road reserve               | В        |                                                                    | A,B,F              | Refer to planning maps | Interior of building(s) |                |                                               |
| 00219 | Residence                                                                                               | 173 Glengarry Road, Glen Eden                           | LOT 1 DP 53000                                | В        |                                                                    | A,F                | Refer to planning maps | Interior of building(s) |                |                                               |
| 00221 | Residence                                                                                               | 4078 Great North Road, Glen Eden                        | LOT 3 DP 158397                               | В        |                                                                    | A,F                | Refer to planning maps | Interior of building(s) |                |                                               |
| 00223 | Residence                                                                                               | 2 Nikau Street, New Lynn                                | LOT 76 DP 16442                               | В        |                                                                    | A,F                | Refer to planning maps | Interior of building(s) |                |                                               |
| 00224 |                                                                                                         | ·                                                       | PT LOT 3 DP 54895                             | В        |                                                                    | F                  | Refer to planning maps | Interior of building(s) |                |                                               |
| 00225 |                                                                                                         | Glen Eden Picnic Ground, 31 Glendale<br>Road, Glen Eden | Lot 1 DP 47207; Lot 6 DP64780                 | В        |                                                                    | A,D                | To be defined#         |                         | Yes            |                                               |
| 00226 | Residence                                                                                               | 41 Rosier Road, Glen Eden                               | LOT 1 DP 380056                               | В        |                                                                    | A,F,G              | Refer to planning maps | Interior of building(s) |                |                                               |
| 00227 | Residence                                                                                               | 46 Woodglen Road, Glen Eden                             | LOT 4 DP 52804                                | В        |                                                                    | A,D                | Refer to planning maps | Interior of building(s) | Yes            |                                               |
| 00228 | Residence                                                                                               | 47 Rosier Road, Glen Eden                               | LOT 1 DP 49562                                | В        |                                                                    | F                  | Refer to planning maps | Interior of building(s) |                |                                               |
| 00229 | Residence                                                                                               | 7 Claridge Street, Glen Eden                            | ALLOT 569 SO 43203 WAIKOMITI                  | В        |                                                                    | A,F                | Refer to planning maps | Interior of building(s) |                |                                               |
| 00230 | Residence                                                                                               | 370 West Coast Road, Glen Eden                          | LOT 2 DP 46165                                | В        |                                                                    | F                  | Refer to planning maps | Interior of building(s) |                |                                               |