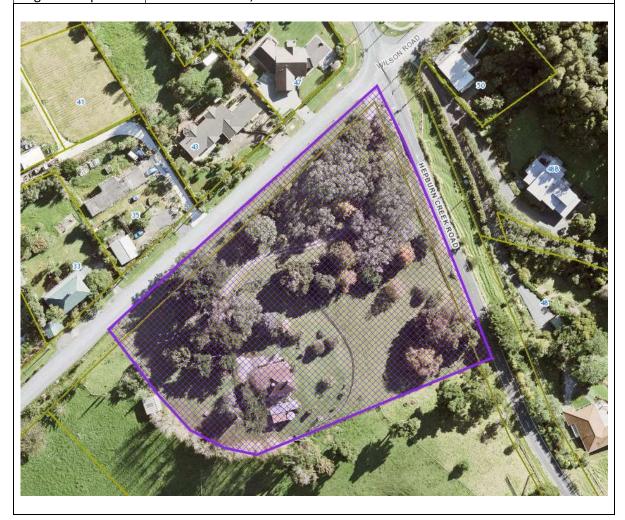

|    | ID    | Place Name and/or Description                                                            | Verified Location                                              | Verified Legal Description                                                                                                                                                                            | Category | Primary Feature  | Heritage<br>Values | Extent of Place        | Exclusions                                                                        | <br>Place of Maori<br>Interest or<br>Significance |
|----|-------|------------------------------------------------------------------------------------------|----------------------------------------------------------------|-------------------------------------------------------------------------------------------------------------------------------------------------------------------------------------------------------|----------|------------------|--------------------|------------------------|-----------------------------------------------------------------------------------|---------------------------------------------------|
|    | 00231 | Bristol Block                                                                            | Force Base, corner of Tamatea Avenue                           | PART ALLOT 3 PSH OF WAIPAREIRA;<br>CLOSED ROAD SURVEY OFFICE PLAN<br>30571                                                                                                                            | В        |                  | A,H                | Refer to planning maps | Interior of building(s)                                                           |                                                   |
|    | 00232 | Officers' Mess                                                                           |                                                                | PART ALLOT 3 PSH OF WAIPAREIRA;<br>PART LOT 1 DP 9146                                                                                                                                                 | В        |                  | A,F                | Refer to planning maps | Interior of building(s)                                                           |                                                   |
|    | 00233 |                                                                                          | Crescent, Hobsonville                                          | LOT 13 DP 497762; LOT 4 DP 526320; LOT<br>17 DP 526320; LOT 18 DP 526320; LOT 19<br>DP 526320; LOT 20 DP 526320; LOT 21 DP<br>526320; LOT 100 DP 526320; LOT 101 DP<br>526320; LOT 102 DP 526320; CMA | В        | Residences       | A,F                | Refer to planning maps | Interior of building(s)                                                           |                                                   |
|    | 00235 | Royal New Zealand Air Force<br>Hobsonville Mill House/Base<br>Commander's House (former) | 150,172-190, 192, 192A and 192B<br>Buckley Avenue, Hobsonville | LOT 1 DP 484575; LOT 7 DP 484575; LOT 10<br>DP 484575; LOT 12 DP 497762; LOT 13 DP<br>497762; LOT 14 DP 497762; CMA                                                                                   | В        |                  | A,F,G              | Refer to planning maps | Interior of building(s)                                                           |                                                   |
|    | 00236 | Residence                                                                                | 170B Hepburn Road, Glendene                                    | LOT 1 DP 89599                                                                                                                                                                                        | В        |                  | A,F                | Refer to planning maps | Interior of building(s)                                                           |                                                   |
|    | 00237 | Residence                                                                                | 230 Hepburn Road, Glendene                                     | LOT 2 DP 1931                                                                                                                                                                                         | В        |                  | A,F                | Refer to planning maps | Interior of building(s)                                                           |                                                   |
|    | 00238 | Residence                                                                                | 53 Astley Avenue, New Lynn                                     | LOT 4 DP 34226                                                                                                                                                                                        | В        |                  | A,F                | Refer to planning maps | Interior of building(s)                                                           |                                                   |
|    | 00239 | Residence                                                                                | 51 Astley Avenue, New Lynn                                     | LOT 3 DP 34226                                                                                                                                                                                        | В        |                  | A,F                | Refer to planning maps | Interior of building(s)                                                           |                                                   |
|    | 00240 | Residence                                                                                | 74 Astley Avenue, New Lynn                                     | LOT 1 DP 427734                                                                                                                                                                                       | В        |                  | A,F                | Refer to planning maps | Interior of building(s)                                                           |                                                   |
|    | 00241 | Residence                                                                                | 76 Astley Avenue, New Lynn                                     | LOT 26 DP 7257                                                                                                                                                                                        | В        |                  | A,F                | Refer to planning maps | Interior of building(s)                                                           |                                                   |
|    | 00242 | Residence                                                                                | 15 Woodglen Road, Glen Eden                                    | LOT 1 DP 64711                                                                                                                                                                                        | В        |                  | A,G                | Refer to planning maps | Interior of building(s)                                                           |                                                   |
|    | 00243 | Residence                                                                                | 43 Woodglen Road, Glen Eden                                    | LOT 1 DP 49917                                                                                                                                                                                        | В        |                  | A,G                | Refer to planning maps | Interior of building(s)                                                           |                                                   |
|    | 00244 | Residence                                                                                | 67 Woodglen Road, Glen Eden                                    | LOT 2 DP 61799                                                                                                                                                                                        | В        |                  | A,G                | Refer to planning maps | Interior of building(s)                                                           |                                                   |
|    | 00246 | Worker's residence                                                                       | 5 Clarks Lane, Hobsonville                                     | LOT 6 DP 411781                                                                                                                                                                                       | В        |                  | A,F                | Refer to planning maps | Interior of building(s)                                                           |                                                   |
| 3) | 00247 | Worker's residence                                                                       | 4 Clarks Lane, Hobsonville                                     | LOT 4 DP 411781                                                                                                                                                                                       | В        |                  | A,F                | Refer to planning maps | Interior of building(s)                                                           |                                                   |
|    | 00248 | Worker's residence                                                                       | 6 Clarks Lane, Hobsonville                                     | LOT 3 DP 411781                                                                                                                                                                                       | В        |                  | A,F                | Refer to planning maps | Interior of building(s)                                                           |                                                   |
| ns | 00249 | Worker's residence                                                                       | 10 Clarks Lane, Hobsonville                                    | LOT 2 DP 411781                                                                                                                                                                                       | В        |                  | A,B,F,H            | Refer to planning maps | Interior of building(s)                                                           |                                                   |
| -  | 00252 | Donner House, including studio                                                           | 50 Kohu Road, Titirangi                                        | LOT 46 DP 19360                                                                                                                                                                                       | A*       | Donner House     | A,F,H              | Refer to planning maps | Interior of building(s)                                                           |                                                   |
|    | 00253 | Swanson Railway Station                                                                  | Swanson Station Park. 760 Swanson Road, Swanson                | LOT 1 DP 188043; LOT 2 DP 188043; rail corridor                                                                                                                                                       | В        | Station building | A,B,H              | Refer to planning maps | Interior of building(s); platform shelters                                        |                                                   |
|    | 00254 | Railway worker's residence                                                               | 38 Newington Road, Henderson                                   | LOT 22 DP 17318                                                                                                                                                                                       | В        |                  | A,B,F,H            | Refer to planning maps | Interior of building(s)                                                           |                                                   |
|    | 00255 | Railway workers' residences                                                              | 43 and 45 Newington Road, Henderson                            | LOT 1 DP 201335; LOT 5DP 201335; LOT 6<br>DP201335                                                                                                                                                    | В        | Residences       | A,B,F,H            | Refer to planning maps | Interior of building(s);<br>all buildings that are not<br>the primary features(s) |                                                   |
|    | 00257 | Railway worker's residence                                                               | 47 Newington Road, Henderson                                   | LOT 12 DP 17318                                                                                                                                                                                       | В        |                  | A,B,F,H            | Refer to planning maps | Interior of building(s)                                                           |                                                   |
|    | 00258 | Railway worker's residence                                                               | 51 Newington Road, Henderson                                   | LOT 10 DP 17318                                                                                                                                                                                       | В        |                  | A,B,F,H            | Refer to planning maps | Interior of building(s)                                                           |                                                   |

PC 5 s86B (3) Immediate legal effect (See modifications

| ID    | Place Name and/or Description                                            | Verified Location                                                                  | Verified Legal Description                                                                                                              | Category | Primary Feature                                  | Heritage<br>Values | Extent of Place           | Exclusions                                                                                                                                          | Additional Rules for<br>Archaeological<br>Sites or Features | Place of Maori<br>Interest or<br>Significance |
|-------|--------------------------------------------------------------------------|------------------------------------------------------------------------------------|-----------------------------------------------------------------------------------------------------------------------------------------|----------|--------------------------------------------------|--------------------|---------------------------|-----------------------------------------------------------------------------------------------------------------------------------------------------|-------------------------------------------------------------|-----------------------------------------------|
| 00259 | Shadbolt House and writing studio                                        | 35 Arapito Road, Titirangi                                                         | LOT 4 DP 15824                                                                                                                          | В        |                                                  | A,B,H              | Refer to planning maps    | Interior of building(s)                                                                                                                             |                                                             |                                               |
| 00260 | Residence                                                                | 75-77 Candia Road, Henderson Valley                                                | LOT 2 DP 61555                                                                                                                          | В        |                                                  | A,F                | Refer to planning maps    | Interior of building(s)                                                                                                                             |                                                             |                                               |
| 00261 | Brake House                                                              | 73 Scenic Drive, Titirangi                                                         | LOT 1 DP 81114                                                                                                                          | A*       | Residence                                        | A,B,F,H            | Refer to planning maps    | Interior of building(s)                                                                                                                             |                                                             |                                               |
| 00262 | Waitakere Civic Centre                                                   | Waitakere Central, 6 Henderson Valley<br>Road and 31 Railside Avenue,<br>Henderson | LOT 2 DP 370255; LOT 1 DP 61765; railway network; road reserve                                                                          | В        | Buildings,<br>including bridge<br>across railway | B,F,G,H            | Refer to planning<br>maps | Interior of building(s),<br>except the overlay<br>includes the interior of<br>chamber and<br>associated lobby and<br>interior of central<br>walkway |                                                             |                                               |
| 00265 |                                                                          | Schischka Road Wenderholm                                                          | PT AKEAKE SO 44742; PT PUHOI DP 11077;<br>SEC 1 BLK IV WAIWERA SURVEY<br>DISTRICT SO 15351; CMA                                         | В        |                                                  | C,D                | Refer to planning maps    |                                                                                                                                                     | Yes                                                         | Yes                                           |
| 00266 | Noke Noke and Te Muri o Tarariki<br>R10_323, including trees and chimney | Mahurangi Regional Park, Ngarewa<br>Drive, Mahurangi West                          | Nokenoke Block ML 80; Pt Puhoi SO 46204;<br>Sec 2 Blk IV Waiwera Survey District SO<br>51002; Pt Lot 1 DP62419; Pt Puhoi ML 139;<br>CMA | В        |                                                  | D                  | Refer to planning maps    |                                                                                                                                                     | Yes                                                         | Yes                                           |
| 00270 | Orpheus graves Q11_357                                                   | Muriwai Regional Park, Okiritoto<br>Stream, 447 Motutara Road, Muriwai<br>Beach    | Section 2 SO 65145                                                                                                                      | В        |                                                  | D                  | To be defined#            |                                                                                                                                                     | Yes                                                         |                                               |
| 00271 | Otakamiro Pa Q11_146                                                     | Muriwai Regional Park, Otakamiro<br>Point, 3-19 Waitea Road, Muriwai<br>Beach      | Pt Lot 136 DP 37374                                                                                                                     | В        |                                                  | D                  | Refer to planning maps    |                                                                                                                                                     | Yes                                                         | Yes                                           |
| 00272 | Tipare Pa Q09_27                                                         | 3588 South Head Road, South Head                                                   | Pt Lot 1 DP 50362                                                                                                                       | В        |                                                  | D,H                | Refer to planning maps    |                                                                                                                                                     | Yes                                                         | Yes                                           |
| 00273 | Ngitu Pa Q09_26                                                          | 3588 South Head Road, South Head                                                   | Pt Lot 1 DP 50362                                                                                                                       | В        |                                                  | D,H                | Refer to planning maps    |                                                                                                                                                     | Yes                                                         | Yes                                           |
| 00274 | Undefended settlement site Q09_415                                       | 3580 South Head Road, South Head                                                   | Lot 1 DP 127829                                                                                                                         | В        |                                                  | D                  | Refer to planning maps    |                                                                                                                                                     | Yes                                                         | Yes                                           |
| 00275 | Pa site Q09_152                                                          | 1421 Run Road, Tapora                                                              | Lot 2 DP 375290                                                                                                                         | В        |                                                  | D,H                | Refer to planning maps    |                                                                                                                                                     | Yes                                                         | Yes                                           |
| 00276 | Pa site Q09_171, including fig trees                                     | 1421 Run Road, Tapora                                                              | Lot 2 DP 375290, CMA                                                                                                                    | В        |                                                  | D                  | Refer to planning maps    |                                                                                                                                                     | Yes                                                         | Yes                                           |
| 00277 | Pa site Q09_36                                                           | Trig Road, South Head                                                              | Lot 1 DP 156352                                                                                                                         | В        |                                                  | D,H                | Refer to planning maps    |                                                                                                                                                     | Yes                                                         | Yes                                           |
| 00278 | Kokotonui Pa Q09_400                                                     | 3401 South Head Road, South Head                                                   | SEC 1 BLK VIII OKAKA SURVEY DISTRICT<br>SO 37231                                                                                        | В        |                                                  | D                  | Refer to planning maps    |                                                                                                                                                     | Yes                                                         | Yes                                           |
| 00279 | Te Kawau Pa Q09_29                                                       | 3400 South Head Road, South Head                                                   | Pt Lot 2 DP 127829; road reserve                                                                                                        | В        |                                                  | D                  | Refer to planning maps    |                                                                                                                                                     | Yes                                                         | Yes                                           |
| 00280 | Pa site Q09_33                                                           | 3400 South Head Road, South Head                                                   | Pt Lot 2 DP 127829; LOT 3DP 127829                                                                                                      | В        |                                                  | D                  | Refer to planning maps    |                                                                                                                                                     | Yes                                                         | Yes                                           |
| 00281 | Pa site Q09_34, including karaka trees                                   | 3192 and 3116South Head Road,<br>South Head                                        | Lot 7 DP 179864; Pt Lot 2DP 96582; Section 22 Blk XOkaka SD; Lot 3 DP 198815                                                            | В        |                                                  | D                  | Refer to planning maps    |                                                                                                                                                     | Yes                                                         | Yes                                           |
| 00282 | Ihawanui Pa Q09_67                                                       | 192 South Head Road, South Head                                                    | Pt Lot 2 DP 96582                                                                                                                       | В        |                                                  | D,H                | Refer to planning maps    |                                                                                                                                                     | Yes                                                         | Yes                                           |
| 00283 | Te Kohuroa Pa Q09_719, including karaka trees                            | Wharehine Road, Tauhoa                                                             | ALLOT 90 PSH OF TAUHOA SO 66                                                                                                            | В        |                                                  | D                  | Refer to planning maps    |                                                                                                                                                     | Yes                                                         | Yes                                           |
| 00284 | Pukekohuhu Pa Q09_48                                                     | 4021 Kaipara Coast Highway,<br>Mangakura                                           | Pt Allot 5 PSH of Tauhau                                                                                                                | В        |                                                  | D                  | Refer to planning maps    |                                                                                                                                                     | Yes                                                         | Yes                                           |
| 00285 | Pa site Q09_322                                                          | 3716 Kaipara Coast Highway,<br>Mangakura                                           | Pt Allot 3 PSH of Tauhoa SO 719                                                                                                         | В        |                                                  | D                  | Refer to planning maps    |                                                                                                                                                     | Yes                                                         | Yes                                           |
| 00286 | Undefended settlement site Q09_323                                       | 3716 Kaipara Coast Highway,<br>Mangakura                                           | ALLOT 9 PSH OF TAUHOA SO 719                                                                                                            | В        |                                                  | D                  | Refer to planning maps    |                                                                                                                                                     | Yes                                                         | Yes                                           |
| 00287 | Pa site Q09_325                                                          | 3716 Kaipara Coast Highway,<br>Mangakura                                           | Pt Allot 3 PSH of Tauhoa SO 719                                                                                                         | В        |                                                  | D                  | Refer to planning maps    |                                                                                                                                                     | Yes                                                         | Yes                                           |

| ID    | Place Name and/or Description                                              | Verified Location                                                    | Verified Legal Description                                                                              | Category | Primary Feature | Heritage<br>Values | Extent of Place        | Exclusions | Additional Rules for<br>Archaeological<br>Sites or Features | Place of Maori<br>Interest or<br>Significance |
|-------|----------------------------------------------------------------------------|----------------------------------------------------------------------|---------------------------------------------------------------------------------------------------------|----------|-----------------|--------------------|------------------------|------------|-------------------------------------------------------------|-----------------------------------------------|
| 00288 | Boom Hill Pa Q09_461                                                       | Ogle Road, Mangakura                                                 | Allot 24 Psh of Tauhoa SO 3315; ALLOT 42<br>PSH OFTAUHOA SO 719                                         | В        |                 | D                  | Refer to planning maps |            | Yes                                                         | Yes                                           |
| 00289 | Pa site Q09_463                                                            | Ogle Road, Mangakura                                                 | ALLOT 42 PSH OF TAUHOA SO 719                                                                           | В        |                 | D                  | Refer to planning maps |            | Yes                                                         | Yes                                           |
| 00290 | Pa site Q09_330, including karaka trees                                    | 216 Eves Road, Kaipara Hills                                         | Mangakura ML 3506                                                                                       | В        |                 | D                  | Refer to planning maps |            | Yes                                                         | Yes                                           |
| 00291 | Tapapanganui Pa Q09_765                                                    | 426 Mainland Road, Kaipara Hills                                     | Pt Allot 176 Psh of Tauhoa SO 5611                                                                      | В        |                 | D                  | Refer to planning maps |            | Yes                                                         | Yes                                           |
| 00292 | Tauwhare Pa Q09_769                                                        | 426 Mainland Road, Kaipara Hills                                     | Allot 206 Psh of Tauhoa; road reserve                                                                   | В        |                 | D                  | Refer to planning maps |            | Yes                                                         | Yes                                           |
| 00293 | Pa site Q09_777                                                            | 426 Mainland Road, Kaipara Hills                                     | Pt Allot 176 Psh of Tauhoa SO 5611                                                                      | В        |                 | D                  | Refer to planning maps |            | Yes                                                         | Yes                                           |
| 00294 | Pa site R09_540                                                            | 212 Bishop Lane, Buckleton Beach                                     | LOT 7 DP 481335; CMA                                                                                    | В        |                 | D                  | Refer to planning maps |            | Yes                                                         | Yes                                           |
| 00295 | Tawharanui Pa R09_51                                                       | 793 Takatu Road, Tawharanui                                          | Lot 1 DP 176860; road reserve                                                                           | В        |                 | D                  | Refer to planning maps |            | Yes                                                         | Yes                                           |
| 00296 | Pa site R09_121                                                            | Scandrett Regional Park, 65 and 114<br>Scandrett Road, Scandrett Bay | Pt Allot 8 Psh of Mahurangi SO 891; Lot 1 DP 203800; CMA                                                | В        |                 | D                  | Refer to planning maps |            | Yes                                                         | Yes                                           |
| 00297 | Pa site R09_727                                                            | Northwest point, Motuketekete Island, Martins Bay                    | Motuketekete Island; CMA                                                                                | В        |                 | D                  | Refer to planning maps |            | Yes                                                         | Yes                                           |
| 00298 | Pa site Q09_42                                                             | 120 Trig Road, South Head                                            | PT SEC 1 BLK X OKAKA SURVEY DISTRICT SO 37227                                                           | В        |                 | D                  | Refer to planning maps |            | Yes                                                         | Yes                                           |
| 00299 | Pa site Q09_79, including karaka trees                                     | 3101 South Head Road, South Head                                     | Lot 3 DP 157181                                                                                         | В        |                 | D,H                | Refer to planning maps |            | Yes                                                         | Yes                                           |
| 00300 | Te Rokotai Q09_374, including karaka trees associated with pa site Q09_375 | 3037 South Head Road, South Head                                     | Lot 2 DP 309938                                                                                         | В        |                 | D,H                | Refer to planning maps |            | Yes                                                         | Yes                                           |
| 00301 | Pa site Q09_37                                                             | 2838 South Head Road, South Head                                     | LOT 2 DP 473718                                                                                         | В        |                 | D                  | Refer to planning maps |            | Yes                                                         | Yes                                           |
| 00302 | Pa site Q10_02                                                             | Lake Ototoa Scenic Reserve, 68<br>Donohue Road, Waioneke             | Lot 1 DP 99409; ALLOT 86 PSH OF<br>WAIONEKE SO 54393; PART OTATOA LAKE<br>BED SURVEY OFFICE PLAN 59921  | В        |                 | D,H                | Refer to planning maps |            | Yes                                                         | Yes                                           |
| 00303 | Pa site Q10_03                                                             | Lake Ototoa Scenic Reserve, 68<br>Donohue Road, Waioneke             | Lot 1 DP 99409; ALLOT 86 PSH OF<br>WAIONEKE SO 54393; PART OTATOA LAKE<br>BED SURVEY OFFICE PLAN 59921  | В        |                 | D,H                | Refer to planning maps |            | Yes                                                         | Yes                                           |
| 00304 | Pa site Q10_04                                                             | Lake Ototoa Scenic Reserve, 32<br>Donohue Road, Waioneke             | Lot 1 DP 194141; ALLOT 85 PSH OF<br>WAIONEKE SO 54393; PART OTATOA LAKE<br>BED SURVEY OFFICE PLAN 59921 | В        |                 | D,H                | Refer to planning maps |            | Yes                                                         | Yes                                           |
| 00305 | Pa site Q10_22                                                             | 170 Fuller Road, Waioneke                                            | Allot 48 Psh of Waioneke SO 33495                                                                       | В        |                 | D,H                | Refer to planning maps |            | Yes                                                         | Yes                                           |
| 00306 | Pa site Q10_23                                                             | 288 Fuller Road, Waioneke                                            | Lot 1 DP 488137                                                                                         | В        |                 | D                  | Refer to planning maps |            | Yes                                                         | Yes                                           |
| 00307 | Pa site Q10_640                                                            | 146 Fuller Road, Waioneke                                            | Allot 46 Psh of Waioneke SO 33495                                                                       | В        |                 | D,H                | Refer to planning maps |            | Yes                                                         | Yes                                           |
| 00308 | Pa site Q10_25                                                             | Fuller Road, Waioneke                                                | Lot 6 DP 146453                                                                                         | В        |                 | D                  | Refer to planning maps |            | Yes                                                         | Yes                                           |
| 00309 | Pa site Q10_39                                                             | Fuller Road, Waioneke                                                | Lot 6 DP 146453                                                                                         | В        |                 | D                  | Refer to planning maps |            | Yes                                                         | Yes                                           |
| 00310 | Pa site Q10_27                                                             | 2176 South Head Road, Waioneke                                       | Lot 2 DP 34091; CROWN LAND BLK III<br>WAIONEKE SURVEY DISTRICT; CMA                                     | В        |                 | D                  | Refer to planning maps |            | Yes                                                         | Yes                                           |
| 00311 | Pa site Q10_28                                                             | 2027 South Head Road, Waioneke                                       | Lot 9 DP 31846                                                                                          | В        |                 | D                  | Refer to planning maps |            | Yes                                                         | Yes                                           |
| 00312 | Waioneke Pa Q10_32                                                         | 33 and 43 Monk Road, Waioneke                                        | Lot 2 DP 321477; Lot 3 DP321477                                                                         | В        |                 | D                  | Refer to planning maps |            | Yes                                                         | Yes                                           |
| 00313 | Pa site Q10_56                                                             | 2027 South Head Road, Waioneke                                       | Lot 9 DP 31846                                                                                          | В        |                 | D                  | Refer to planning maps |            | Yes                                                         | Yes                                           |
| 00314 | Poaute Pa Q10_10                                                           | 224 and 228 Wilson Road, Mairetahi                                   | Lot 4 DP 190403; Lot 1 DP202004; Lot 1 DP 195026; SEC 1 SO 69391; LOT 3 DP190403; road reserve          | В        |                 | D,H                | Refer to planning maps |            | Yes                                                         | Yes                                           |

| ID    | Place Name and/or Description                                  | Verified Location                                             | Verified Legal Description                                                                                                                      | Category | Primary Feature | Heritage<br>Values | Extent of Place        | Exclusions | Additional Rules for<br>Archaeological<br>Sites or Features | Place of Maori<br>Interest or<br>Significance |
|-------|----------------------------------------------------------------|---------------------------------------------------------------|-------------------------------------------------------------------------------------------------------------------------------------------------|----------|-----------------|--------------------|------------------------|------------|-------------------------------------------------------------|-----------------------------------------------|
| 00343 | Pa site R09_76                                                 | Esplanade Reserve, 453 Mahurangi<br>West Road, Mahurangi West | Lot 1 DP 152608; Lot 8 DP152608; CMA                                                                                                            | В        |                 | D,H                | Refer to planning maps |            | Yes                                                         | Yes                                           |
| 00344 | Pa site R10_164                                                | 184 Hungry Creek Road, Mahurangi<br>West                      | Pt Puhoi ML 139                                                                                                                                 | В        |                 | D                  | Refer to planning maps |            | Yes                                                         | Yes                                           |
| 00345 | Pa site Q10_301, including karaka trees                        | 865 Wilson Road, Mairetahi                                    | Lot 4 DP 206019                                                                                                                                 | В        |                 | D,H                | Refer to planning maps |            | Yes                                                         | Yes                                           |
| 00346 | Pa site Q10_302                                                | Crosland Road, Mairetahi                                      | Lot 4 DP 392285                                                                                                                                 | В        |                 | D,H                | Refer to planning maps |            | Yes                                                         | Yes                                           |
| 00347 | Auhine Pa Q10_238                                              | Slater Road, Mairetahi and 544 South<br>Head Road, Parkhurst  | Lot 2 DP 208382; PT OTAKANINI-TOPU<br>BLOCK ML 14113/2                                                                                          | В        |                 | D                  | Refer to planning maps |            | Yes                                                         | Yes                                           |
| 00348 | _                                                              | 45 Slater Road, Mairetahi                                     | Lot 1 DP 189686                                                                                                                                 | В        |                 | D,H                | Refer to planning maps |            | Yes                                                         | Yes                                           |
| 00349 | Pukehutu Pa Q10_132, including karaka trees                    | Tarawera Road, Parkhurst                                      | PT OTAKANINI-TOPU BLOCK ML 14113/2; road reserve                                                                                                | В        |                 | D,H                | Refer to planning maps |            | Yes                                                         | Yes                                           |
| 00350 | Mataia Pa Q10_201, including karaka trees                      | 544 South Head Road, Parkhurst                                | PT OTAKANINI-TOPU BLOCK ML 14113/2                                                                                                              | В        |                 | D,H                | Refer to planning maps |            | Yes                                                         | Yes                                           |
| 00351 | Kaituna Pa Q10_225                                             | 544 South Head Road, Parkhurst                                | PT OTAKANINI-TOPU BLOCK ML 14113/2                                                                                                              | В        |                 | D,H                | Refer to planning maps |            | Yes                                                         | Yes                                           |
| 00352 | Piopio Pa Q10_231, including karaka trees                      | 544 South Head Road, Parkhurst                                | PT OTAKANINI-TOPU BLOCK ML 14113/2                                                                                                              | В        |                 | D,H                | Refer to planning maps |            | Yes                                                         | Yes                                           |
| 00353 | Pa site Q10_233                                                | 544 South Head Road, Parkhurst                                | PT OTAKANINI-TOPU BLOCK ML 14113/2                                                                                                              | В        |                 | D                  | Refer to planning maps |            | Yes                                                         | Yes                                           |
| 00354 | Pa site Q10_246                                                | Slater Road, Mairetahi                                        | Lot 2 DP 208382                                                                                                                                 | В        |                 | D,H                | Refer to planning maps |            | Yes                                                         | Yes                                           |
| 00355 | Koiawaiti Pa Q10_178, including karaka trees                   | ·                                                             | PT OTAKANINI-TOPU BLOCK ML 14113/2                                                                                                              | В        |                 | D,H                | Refer to planning maps |            | Yes                                                         | Yes                                           |
| 00356 | Otakanini Pa Q10_44                                            | 130 Haranui Road, Haranui                                     | Otakanini G1B Block ML 14506; road reserve; CMA                                                                                                 | В        |                 | D                  | Refer to planning maps |            | Yes                                                         | Yes                                           |
| 00357 | Pa site Q10_131, including karaka trees                        | 11 Evans Road and 219 South Head Road, Parkhurst              | PT SEC 3 BLK IX KAIPARA SURVEY<br>DISTRICT SO 2167/1; Lot 1 DP 110316                                                                           | В        |                 | D                  | Refer to planning maps |            | Yes                                                         | Yes                                           |
| 00358 | Pa site Q10_735                                                | West Road and McLachlan Road,<br>Kaukapakapa                  | Lot 2 DP 419827; PT ALLOT 68 PSH OF<br>KAUKAPAKAPA DP 23216                                                                                     | В        |                 | D                  | Refer to planning maps |            | Yes                                                         | Yes                                           |
| 00359 | Oparuparu Pa Q10_53                                            | Haranui Road, Haranui                                         | Otakanini C2A BLK ML 15513; Otakanini<br>C2B1BBLK ML 15513                                                                                      | В        |                 | D                  | Refer to planning maps |            | Yes                                                         | Yes                                           |
| 00360 | Kaea Trig Pa site Q10_121                                      | Evans Road and 244 Evans Road,<br>Parkhurst                   | Sec 2A Blk XIII Kaipara SURVEY DISTRICT<br>SO 2167/3; Pt Sec 14 Blk XIIIKaipara SD<br>SURVEY DISTRICT SO 2167; road reserve;<br>Lot 1 DP 116719 | В        |                 | D,H                | Refer to planning maps |            | Yes                                                         | Yes                                           |
| 00361 | Pa site Q10_127                                                | Evans Road, Parkhurst                                         | LOT 2 DP 464186                                                                                                                                 | В        |                 | D,H                | Refer to planning maps |            | Yes                                                         | Yes                                           |
| 00362 | Te Pua a Te Marama Q10_534,<br>Q10_536, including karaka trees | Fordyce Road, Te Pua                                          | LOT 4 DP 487154; Lot 1 DP25739; Lot 2 DP 34039                                                                                                  | A*       | Entire site     | A,D,E,F,G          | Refer to planning maps |            | Yes                                                         | Yes                                           |
| 00363 | Pa site Q10_537                                                | Fordyce Road, Te Pua                                          | Lot 1 DP 25739                                                                                                                                  | В        |                 | D,H                | Refer to planning maps |            | Yes                                                         | Yes                                           |
| 00364 | Pa site Q10_558                                                | Bradly Road, Ohirangi                                         | Pt Lot 4 DP 11361                                                                                                                               | В        |                 | D,H                | Refer to planning maps |            | Yes                                                         | Yes                                           |
| 00365 | Pa Q10_599, including karaka trees                             |                                                               | Lot 2 DP 58235; Lot 5 DP34039; LOT 2 DP<br>497902                                                                                               | В        |                 | D,H                | Refer to planning maps |            | Yes                                                         | Yes                                           |
| 00366 | Pa site Q10_602                                                | 36 Goudie Road, Te Pua                                        | LOT 2 DP 497902                                                                                                                                 | В        |                 | D,H                | Refer to planning maps |            | Yes                                                         | Yes                                           |
| 00367 | Te Pua a Te Marama Pa Q10_605, including karaka trees          | Fordyce Road, Te Pua                                          | LOT 4 DP 487154                                                                                                                                 | В        |                 | D,H                | Refer to planning maps |            | Yes                                                         | Yes                                           |
| 00368 | Pa site Q10_54                                                 | Kaipara Coast Highway, Punganui                               | LOT 6 DP 474061                                                                                                                                 | В        |                 | D                  | Refer to planning maps |            | Yes                                                         | Yes                                           |
| 00370 | Pa site Q10_90, including karaka trees                         | 1685 State Highway16, Wharepapa                               | Pt Lot 4 DP 15476                                                                                                                               | В        |                 | D,H                | Refer to planning maps |            | Yes                                                         | Yes                                           |
| 00371 | Pa site Q10_103, including karaka trees                        | 125 Hutchinson Road, Wharepapa                                |                                                                                                                                                 | В        |                 | D,H                | Refer to planning maps |            | Yes                                                         | Yes                                           |

| ID    | Place Name and/or Description                    | Verified Location                                                                | Verified Legal Description                                                       | Category | Primary Feature                | Heritage<br>Values | Extent of Place        | Exclusions                                                                                                   | Archaeological                                                                                                                                                                          | Place of Maori<br>Interest or<br>Significance |
|-------|--------------------------------------------------|----------------------------------------------------------------------------------|----------------------------------------------------------------------------------|----------|--------------------------------|--------------------|------------------------|--------------------------------------------------------------------------------------------------------------|-----------------------------------------------------------------------------------------------------------------------------------------------------------------------------------------|-----------------------------------------------|
| 00404 | Pa site R10_105                                  | Mollyhawk Reserve, Mollyhawk Rise,<br>Arkles Bay                                 | Lot 110 DP125800                                                                 | В        |                                | D,H                | Refer to planning maps |                                                                                                              | Yes                                                                                                                                                                                     | Yes                                           |
| 00405 | Pa site R10_102                                  | East Avenue (adjacent to 4 and 6 East Point), Manly                              | Lot 3 DP 356951; CMA                                                             | В        |                                | D,H                | Refer to planning maps |                                                                                                              | Yes                                                                                                                                                                                     | Yes                                           |
| 00425 | Sandstone setts                                  | Matakana Valley Road, Matakana                                                   | Road reserve                                                                     | В        |                                | A,D,E,F            | Refer to planning maps |                                                                                                              | Yes                                                                                                                                                                                     |                                               |
| 00426 | Big Omaha Wharf, including shed                  | Big Omaha Wharf Road, Whangateau                                                 | Road reserve; CMA                                                                | В        |                                | A,B,D,F,H          | Refer to planning maps |                                                                                                              |                                                                                                                                                                                         |                                               |
| 00427 | Coatesville Settlers' Hall                       | 4 Mahoenui Valley Road, Coatesville                                              | ALLOT 334 PSH OF PAREMOREMO SO<br>22647; ALLOT 335 PSH OF PAREMOREMO<br>SO 22647 | В        | Hall                           | A,B,D,H            | Refer to planning maps | Interior of building(s);<br>buildings and structures<br>that are not the primary<br>feature, including decks |                                                                                                                                                                                         |                                               |
| 00428 | The Retreat/Underwood House                      | 469 State Highway1, Te Hana                                                      | Pt Lot 1 DP 93486                                                                | В        |                                | A,B,D,F,H          | Refer to planning maps | Interior of building(s)                                                                                      |                                                                                                                                                                                         |                                               |
| 00429 | St Cuthbert's Presbyterian Church                | 18 North Crescent, Kaukapakapa                                                   | Lot 2 DP 145766                                                                  | В        |                                | A,B,D,F,H          | Refer to planning maps | Interior of building(s)                                                                                      |                                                                                                                                                                                         |                                               |
| 00430 | Kaukapakapa hall, library and war<br>memorial    | 947 Kaipara Coast Highway,<br>Kaukapakapa                                        | SEC 1 SO 379863                                                                  | В        | Hall; library; war<br>memorial | A,B,D,F,H          | Refer to planning maps | Interior of building(s)                                                                                      | Interior of<br>building(s), except<br>interior of library;<br>buildings and<br>structures that are<br>not the primary<br>feature; ramps and<br>railings attached to<br>hall and library |                                               |
| 00431 | Henley House                                     | 887 Kaipara Coast Highway,<br>Kaukapakapa                                        | Lot 1 DP 342285                                                                  | В        |                                | A,B,D,F,H          | Refer to planning maps | Interior of building(s)                                                                                      |                                                                                                                                                                                         |                                               |
| 00432 | St Clement's Anglican Church (former)            | 45 and 47 South Avenue,<br>Kaukapakapa                                           | ALLOT 162 PSH OF ARARIMU SO 27223;<br>PtAllot 12 Psh Of Ararimu; road reserve    | В        |                                | A,B,D,F,H          | Refer to planning maps | Interior of building(s)                                                                                      |                                                                                                                                                                                         |                                               |
| 00433 | Petrol filling station (former)                  | 1591 Kahikatea Flat Road,<br>Kaukapakapa                                         | Lot 1 DP 189527                                                                  | В        |                                | A,B,D,E,F,H        | Refer to planning maps | Interior of building(s)                                                                                      |                                                                                                                                                                                         |                                               |
| 00434 | Kaukapakapa Church, including graveyard and hall | 4 and 8 Peak Road, Kaukapakapa                                                   | Pt Allot 13 SO 1036; PT ALLOT 13 PSH OF ARARIMU DP 1036; road reserve            | В        |                                | A,B,D,F,H          | Refer to planning maps | Interior of building(s)                                                                                      |                                                                                                                                                                                         |                                               |
| 00437 | Kaukapakapa World War I Memorial                 | Kaukapakapa School, 977 Kaipara<br>Coast Highway, Kaukapakapa                    | PART ALLOT 13 PSH OF KAUKAPAKAPA                                                 | В        |                                | A,B,D,F,H          | Refer to planning maps |                                                                                                              |                                                                                                                                                                                         |                                               |
| 00438 | Kaukapakapa Centennial Monument                  | Intersection of Kahikatea Flat Road<br>and Kaipara Coast Highway,<br>Kaukapakapa |                                                                                  | В        |                                | A,B,D,F,H          | Refer to planning maps |                                                                                                              |                                                                                                                                                                                         |                                               |
| 00439 | Ambury House                                     | 11 Fordyce Road, Parakai                                                         | Lot 4 DP 130503                                                                  | В        |                                | A,B,D,F,H          | Refer to planning maps | Interior of building(s)                                                                                      |                                                                                                                                                                                         |                                               |
| 00440 | Craigwell House                                  | 141 and 143 Parkhurst Road, Parakai                                              | PT LOT 2 DP 3689; road reserve                                                   | В        |                                | A,B,D,F,H          | Refer to planning maps | Interior of building(s)                                                                                      |                                                                                                                                                                                         |                                               |
| 00441 | Fordyce Home                                     | 116 Fordyce Road, Parakai                                                        | LOT 8 DP 65506                                                                   | В        |                                | A,B,F,H            | Refer to planning maps | Interior of building(s)                                                                                      |                                                                                                                                                                                         |                                               |
| 00442 | Presbyterian Church                              | 165 Parkhurst Road, Parakai                                                      | PT LOT 2 DP 3689                                                                 | В        |                                | A,B,D,F,H          | Refer to planning maps | Interior of building(s)                                                                                      |                                                                                                                                                                                         |                                               |
| 00443 | Parakai Domain War Memorial                      | Parakai Domain Recreation Reserve,<br>150 Parkhurst Road, Parakai                | SEC 1 SO 439999                                                                  | В        |                                | A,B,D,F,H          | Refer to planning maps |                                                                                                              |                                                                                                                                                                                         |                                               |
| 00444 | Residence                                        | 21 Railway Street, Helensville                                                   | PT LOT 4A DEEDS PLAN 18/1                                                        | В        |                                | A,B,D,F,H          | Refer to planning maps | Interior of building(s)                                                                                      |                                                                                                                                                                                         |                                               |
| 00445 | Residence                                        | 23 Railway Street, Helensville                                                   | PT LOT 4A DEEDS PLAN 18/1                                                        | В        |                                | A,B,D,F,H          | Refer to planning maps | Interior of building(s)                                                                                      |                                                                                                                                                                                         |                                               |
| 00446 | Helensville slaughterhouse                       | 17A Pipitiwai Drive, Helensville                                                 | LOT 2 DP 386350                                                                  | В        |                                | A,B,D,E,F,H        | Refer to planning maps | Interior of building(s)                                                                                      |                                                                                                                                                                                         |                                               |