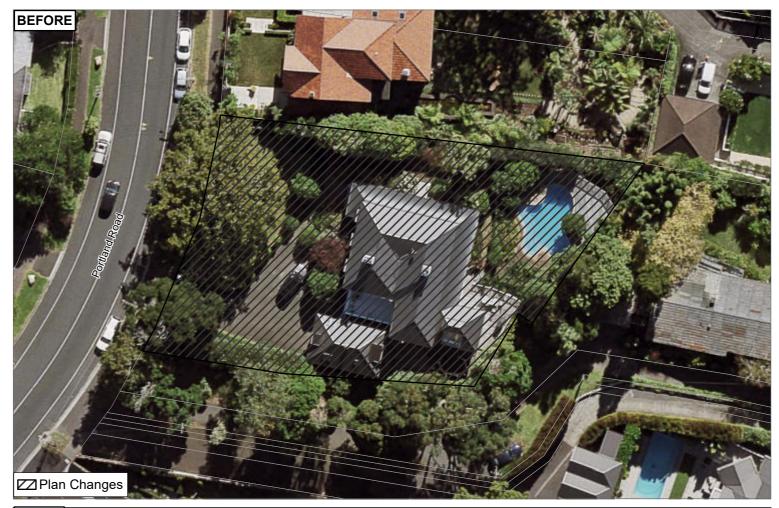

Creating a definable geographical area that can be distinguished from its residential surroundings, Upland Village has context value for its individual components that when taken together form a historic townscape that is notable for its unified built form and strong associations with a key period in Remuera's history. Its uninterrupted blocks of buildings collectively contribute to the area's sense of place and legibility as an intact retail hub in the locality and as one of only a small number of authentic interwar centres in Auckland.

| ID:         | 02841                                                                      |
|-------------|----------------------------------------------------------------------------|
| Place name: | Upland Village (Historic Heritage Area)                                    |
| Address:    | 541-545, 547-549, 551-553, 561, 563, 565, 571, 573, 575, 579-585, 586-592, |
|             | 594-600 and 602-608 Remuera Road and 2-4 Minto Road, Remuera               |

Attachment 2: Updated Text

## Schedule 14.1 Schedule of Historic Heritage