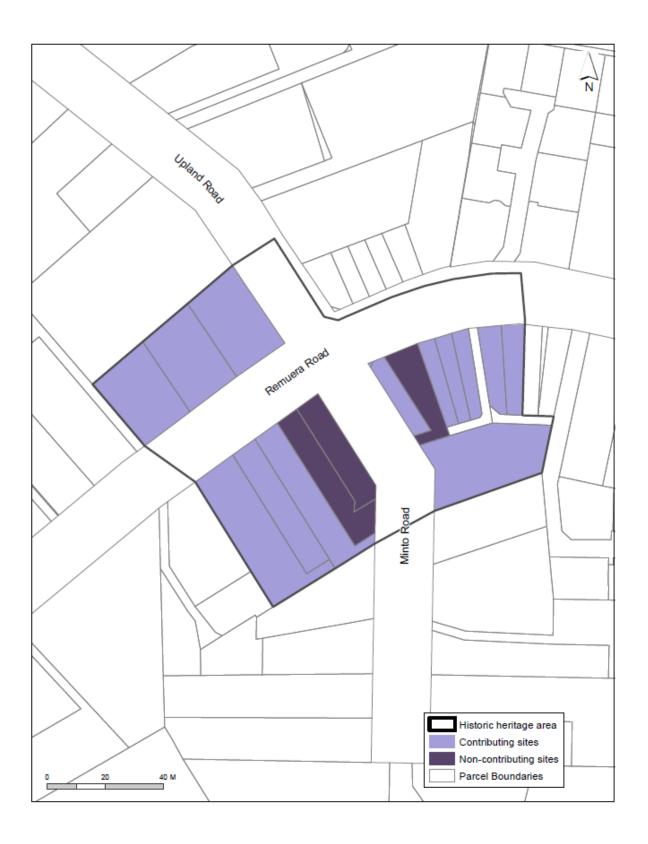

## Information relating to Schedule 14.1

Schedule 14.1 includes for each scheduled historic heritage place;

- an identification reference (also shown on the Plan maps)
- a description of a scheduled place
- a verified location and legal description and the following information:

#### Reference to Archaeological Site Recording

Schedule 14.1 includes in the place name or description a reference to the site number in the New Zealand Archaeological Association Site Recording Scheme for some places, for example R10\_709.

(c) considerable significance to a locality or greater geographic area (Category B).

Further information on the categories of scheduled historic heritage places is contained in D17 Historic Heritage Overlay.

## Additional rules for archaeological sites or features

Schedule 14.1 identifies those scheduled historic heritage places with archaeological values where additional archaeological rules apply (refer to <u>D17 Historic Heritage</u> <u>Overlay</u>).