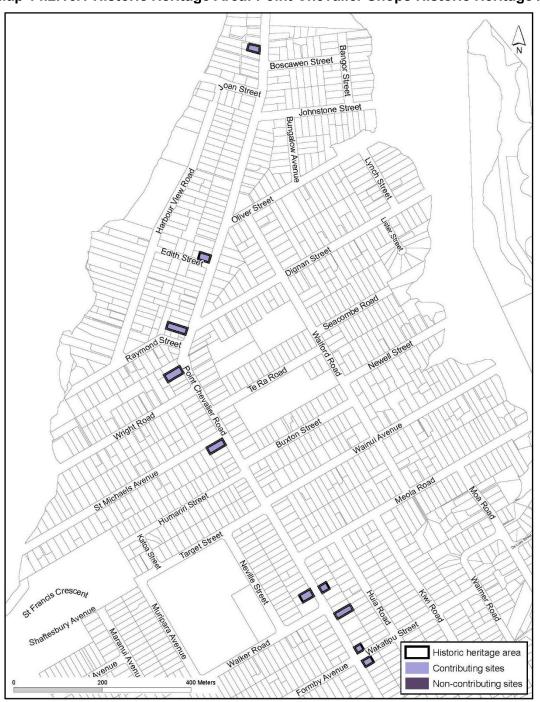

| ID:         | 02841                                                                      |
|-------------|----------------------------------------------------------------------------|
| Place name: | Upland Village (Historic Heritage Area)                                    |
| Address:    | 541-545, 547-549, 551-553, 561, 563, 565, 571, 573, 575, 579-585, 586-592, |
|             | 594-600 and 602-608 Remuera Road and 2-4 Minto Road, Remuera               |

## Information relating to Schedule 14.1

Schedule 14.1 includes for each scheduled historic heritage place;

- an identification reference (also shown on the Plan maps)
- a description of a scheduled place
- a verified location and legal description and the following information: