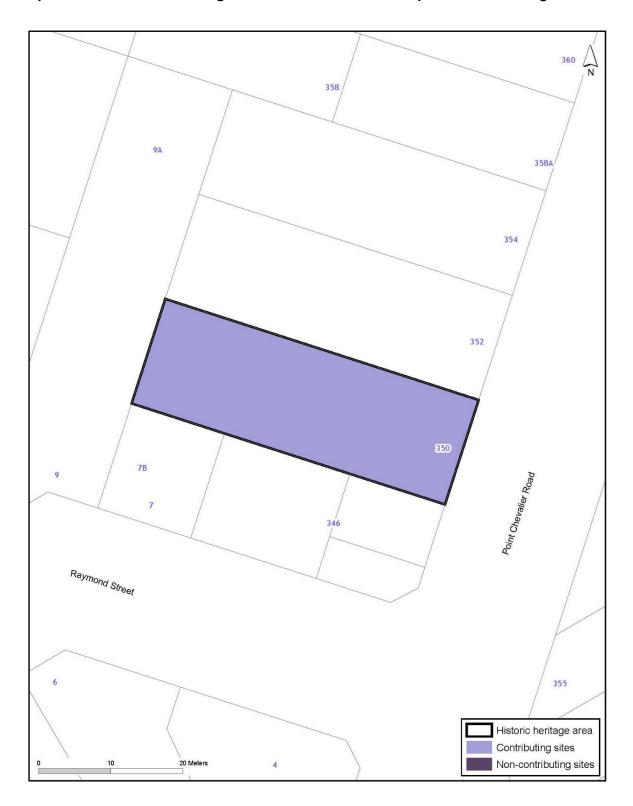

# Place of Māori significance

Schedule 14.1 identifies scheduled historic heritage places that are sites or places of significance to Mana Whenua. These places may also be subject to <u>D21 Sites and Places of Significance to Mana Whenua Overlay</u>.

#### Requirements of the Heritage New Zealand Pouhere Taonga Act 2014

In addition to the Plan provisions relating to scheduled historic heritage places the provisions of the Heritage New Zealand Pouhere Taonga Act 2014 apply.

## Historic heritage places subject to heritage orders

Historic heritage places that are subject to Heritage Orders under the Heritage New Zealand Pouhere Taonga Act 2014 are included in Schedule 13 Heritage Orders Schedule.

### Heritage New Zealand Pouhere Taonga (Heritage New Zealand)

Heritage New Zealand maintains the New Zealand Heritage List/ Rārangi Kōrero which is a list of historic places, historic areas and wahi tapu areas. Heritage New Zealand is also required to establish and maintain the list of National Historic Landmarks/ Ngā Manawhenua o Aotearoa me ōna Kōrero Tūturu. A scheduled historic heritage place in this Plan may also be on the New Zealand Heritage List.

In addition to the requirements of this Plan, the Heritage New Zealand Pouhere Taonga Act 2014 requires an authority to be obtained from Heritage New Zealand to modify or destroy any archaeological site meeting the criteria set out in that Act, whether or not it is recorded or scheduled.

If works are proposed to a scheduled historic heritage place, and the place meets the definition of an 'archaeological site' in the Heritage New Zealand Pouhere Taonga Act 2014, then the works will be subject to the provisions of that Act in addition to this Plan. Some places that meet the definition of an 'archaeological site' under the Heritage New Zealand Pouhere Taonga Act 2014 will not be included in Schedule 14.1, and an authority to modify an archaeological site will be required from Heritage New Zealand.

Prior to starting work, or making an application for a resource consent affecting a historic heritage place Heritage New Zealand should be contacted to confirm whether, in addition to any rules applying in this Plan;

- (1) an authority is required from Heritage New Zealand to modify an archaeological site; or
- (2) the place is on the New Zealand Heritage List/ Rārangi Kōrero or list of National Historic Landmarks.

Table 1: Historic Heritage Places

| ID    | Place Name and/or Description                                                     | Verified Location                                                                                                | Verified Legal Description                                                                                                                                                                                                        | Category | Primary Feature        | Heritage<br>Values | Extent of Place        | Exclusions | Additional Rules for<br>Archaeological<br>Sites or Features | Place of Maori<br>Interest or<br>Significance |
|-------|-----------------------------------------------------------------------------------|------------------------------------------------------------------------------------------------------------------|-----------------------------------------------------------------------------------------------------------------------------------------------------------------------------------------------------------------------------------|----------|------------------------|--------------------|------------------------|------------|-------------------------------------------------------------|-----------------------------------------------|
| 00001 | Roe's/Cornwallis Mill R11_119,<br>R11_1088, R11_1064                              | Kakamatua Stream, Waitakere Ranges<br>Regional Park, Huia Road, Cornwallis                                       | PT ALLOT 1 SO 1432A KARANGAHAPE;<br>ALLOT 14 SO 1432A KARANGAHAPE; PT<br>ALLOT 1 SO 1432A KARANGAHAPE; PT<br>ALLOT 5 DP 3191 KARANGAHAPE                                                                                          | В        |                        | A,D,H              | Refer to planning maps |            | Yes                                                         |                                               |
| 00002 | Clark Pottery and Brickworks/Robert<br>Holland Pottery and Brickworks<br>R11_1508 | Wiseley Esplanade Reserve, 4<br>ScottRoad, 2 Brickworks Bay Road,<br>and Bannings Way, Hobsonville               | Lot 1 DP 71841; Lot 2 DP 71841; Lot 102 DP 468595; Lot 101 DP 468595; CMA; road reserve                                                                                                                                           | A*       | Entire extent of place | A,D,H              | Refer to planning maps |            | Yes                                                         |                                               |
| 00003 | Piha Tramway - Anawhata to Piha section                                           | Piha                                                                                                             |                                                                                                                                                                                                                                   | В        |                        | D                  | To be defined#         |            | Yes                                                         |                                               |
| 00004 | Mander and Bradley's Mill                                                         | Waitakere Ranges Regional Park,<br>Mander Stream, Piha Road, Waiatarua                                           | PT ALLOT 92 SO 854 WAITAKERE; ALLOT<br>91 SO 13064 WAITAKERE                                                                                                                                                                      | В        |                        | D                  | Refer to planning maps |            | Yes                                                         |                                               |
| 00005 | Driving Stream rafter dam                                                         | Driving Stream, Forest Hill Road,<br>Waiatarua                                                                   | Pt Allotment 7A PSH OF Waipareira; Lot 4 DP 102197; Pt Lot 3 DP 1266; Pt Lot 2 DP 1266                                                                                                                                            | В        |                        | D                  | Refer to planning maps |            | Yes                                                         |                                               |
| 00006 | Auckland Brick and Tile Co Brickworks<br>R11_1724                                 | Harbourview- Orangihina, adjacent to<br>415 Te Atatu Road, Te Atatu Peninsula                                    | PART LOT 1 DP 370; PART BED AUCKLAND<br>HARBOUR SO 67209; road reserve; CMA                                                                                                                                                       | В        |                        | A,D,E              | Refer to planning maps |            | Yes                                                         |                                               |
| 00007 | Carder/Vazey Pottery and Brickworks<br>R11_1508                                   | Wisely Esplanade Reserve, Bannings<br>Way, and 44B, 44C, 44D, 56, 58, 64,<br>66,and 72 Bannings Way, Hobsonville | Lot 3 DP 100813; Lot 101 DP 378286; LOT 2<br>DP 408422; Lot 3 DP 408422; Lot 4 DP<br>408422; Lot 63 DP 398799; Lot 77 DP<br>398799; Lot 75 DP 398799; Lot 74 DP<br>398799; Lot 69 DP 378286; CMA                                  | A*       | Entire extent of place | A,D,H              | Refer to planning maps |            | Yes                                                         |                                               |
| 80000 | Gibbons Huia Mill                                                                 | Waitakere Ranges Regional Park, 23<br>Huia Dam Road, Huia                                                        | Pt Allot 9 DP 3191 Karangahape; Pt Allot 13<br>DP 3191 Karangahape; road reserve                                                                                                                                                  | В        |                        | D                  | Refer to planning maps |            | Yes                                                         |                                               |
| 00010 | Stone wall Q11_534                                                                | 35 Falls Road, Te Henga                                                                                          | PT ALLOT 86 SO 56578 WAITAKERE                                                                                                                                                                                                    | В        |                        | D                  | Refer to planning maps |            | Yes                                                         |                                               |
| 00011 | Cassel Stream rafter dam Q11_490                                                  | 66 Kitewaho Road and Tram Valley Road, Swanson                                                                   | Lot 200 DP 347095; Lot 10 DP171369                                                                                                                                                                                                | В        |                        | D                  | Refer to planning maps |            | Yes                                                         |                                               |
| 00012 | Cowan's Mill                                                                      | Waitakere Ranges Regional Park, Piha<br>Road, Piha                                                               | ALLOT 73 SO 854 WAITAKERE                                                                                                                                                                                                         | В        |                        | D                  | Refer to planning maps |            | Yes                                                         |                                               |
| 00013 | Pirrit's Heel and Toe Plate Factory                                               | Oratia Stream, Millbrook Road,<br>Henderson                                                                      | PT SEC 33 ALLOT 90 SO15260; Oratia<br>Stream                                                                                                                                                                                      | В        |                        | D                  | Refer to planning maps |            | Yes                                                         |                                               |
| 00014 | Henderson's Mill R11_1065                                                         | Opanuku Stream, 46 Sel Peacock<br>Drive and 20 Alderman Drive,<br>Henderson                                      | Pt Lot 5 DP 130997; Pt Lot 5 DP104914; Pt<br>Lot 3 DP 149953; Lot 8 DP 130997; Lot 6 DP<br>130997; Pt Lot 2 DP 149953; Lot 3 DP<br>130997; Pt Lot 7 DP 2251; Lot 5 DP 104914;<br>AREA D SO 64154; Opanuku Stream; road<br>reserve | В        |                        | D                  | Refer to planning maps |            | Yes                                                         |                                               |
| 00015 | Karekare Falls water flume                                                        | Waitakere Ranges Regional Park,<br>Company Stream, Karekare                                                      | Lot 8 DP 57223; PT ALLOTSE45 DP 2947<br>KARANGAHAPE; road reserve                                                                                                                                                                 | В        |                        | D                  | Refer to planning maps |            | Yes                                                         |                                               |
| 00016 | Karekau Mill                                                                      | Waitakere Ranges Regional Park, 2<br>and 6 Lone Kauri Road, Karekare                                             | PT ALLOT 106 SO 886 KARANGAHAPE; PT<br>ALLOT 106 DP 17776 KARANGAHAPE; PT<br>ALLOT 125 SO 27599 KARANGAHAPE; Pt<br>Lot 1DP 35875; road reserve                                                                                    | В        |                        | D                  | Refer to planning maps |            | Yes                                                         |                                               |
| 00017 | Company Stream stringer dam                                                       | 174 Lone Kauri Road and 10A La<br>Trobe Track, Karekare                                                          | Lot 2 DP 346188; Lot 4 DP63610                                                                                                                                                                                                    | В        |                        | D                  | Refer to planning maps |            | Yes                                                         |                                               |
| 00018 | Pararaha Stream rafter dam                                                        | Waitakere Ranges Regional Park,<br>Pararaha Stream, Lone Kauri Road,<br>Karekare                                 | Lot 9 DP 31127                                                                                                                                                                                                                    | В        |                        | D                  | Refer to planning maps |            | Yes                                                         |                                               |
| 00019 | Foote's Timber Mill holding dam site                                              | Waitakere Ranges Regional Park,<br>Pararaha Stream, Karekare                                                     | Allot 103 DP 4364Karangahape                                                                                                                                                                                                      | В        |                        | D                  | Refer to planning maps |            | Yes                                                         |                                               |
| 00020 | Foote's Timber Mill site                                                          | Waitakere Ranges Regional Park,<br>Pararaha Stream, Lone Kauri Road,<br>Karekare                                 | Allot 103 DP 4364Karangahape                                                                                                                                                                                                      | В        |                        | D                  | Refer to planning maps |            | Yes                                                         |                                               |
| 00021 | Karekau tramline extension tunnel Q11_369                                         | Waitakere Ranges Regional Park,<br>Tunnel Point, Lone Kauri Road,<br>Karekare                                    | ALLOT SW59 DP 3734 KARANGAHAPE;<br>AREA A SO 64997                                                                                                                                                                                | В        |                        | D                  | Refer to planning maps |            | Yes                                                         |                                               |

| ID    | Place Name and/or Description                               | Verified Location                                                     | Verified Legal Description                                                                                                                   | Category | Primary Feature     | Heritage<br>Values | Extent of Place        | Exclusions                                                                        | Archaeological | Place of Maori<br>Interest or<br>Significance |
|-------|-------------------------------------------------------------|-----------------------------------------------------------------------|----------------------------------------------------------------------------------------------------------------------------------------------|----------|---------------------|--------------------|------------------------|-----------------------------------------------------------------------------------|----------------|-----------------------------------------------|
| 00022 | Steam boiler Q11_355                                        | Waitakere Ranges Regional Park,<br>Tunnel Point, Karekare             | AREA A SO 64997                                                                                                                              | В        |                     | D                  | Refer to planning maps |                                                                                   | Yes            |                                               |
| 00023 | Locomotive remains Q11_354                                  | Karekare Beach, Karekare                                              | Allot 150 SO 37513Karangahape                                                                                                                | В        |                     | D                  | Refer to planning maps |                                                                                   | Yes            |                                               |
| 00024 | Piha Tramway - Karekare to Whatipu<br>Wharf section Q11_369 | Extends from Karekare to Whatipu                                      |                                                                                                                                              | В        |                     | D                  | To be defined#         |                                                                                   | Yes            |                                               |
| 00025 | Gibbons Whatipu mill                                        | Waitakere Ranges Regional Park,<br>Whatipu Stream, Whatipu Road, Huia | PT ALLOT 34 SO 1383 KARANGAHAPE                                                                                                              | В        |                     | D                  | Refer to planning maps |                                                                                   | Yes            |                                               |
| 00026 | Golden Stairs Stream driving dam                            | Waitakere Ranges Regional Park,<br>Marama Stream, Whatipu Road, Huia  | Allotment 90A PSH OF Karangahape                                                                                                             | В        |                     | D                  | Refer to planning maps |                                                                                   | Yes            |                                               |
| 00027 | Marama Stream driving dam                                   | Waitakere Ranges Regional Park,<br>Marama Stream, Huia                | Allotment 113 PSH OF Karangahape                                                                                                             | В        |                     | D                  | Refer to planning maps |                                                                                   | Yes            |                                               |
| 00028 | Gibbons Niagara Mill holding dam                            | Waitakere Ranges Regional Park,<br>Karamatura Stream, Huia            | Pt Allotment 27 PSH OF Karangahape; Lot 2<br>DP 12078                                                                                        | В        |                     | D                  | Refer to planning maps |                                                                                   | Yes            |                                               |
| 00029 | Gibbons Niagara Mill                                        | 1247 Huia Road, Huia                                                  | Pt Allotment 27 PSH OF Karangahape; CMA                                                                                                      | В        |                     | D                  | Refer to planning maps |                                                                                   | Yes            |                                               |
| 00030 | Hobsonville Church and Settlers'<br>Cemetery                | 1 Scott Road, Hobsonville                                             | LOT 1 DP 192038; road reserve                                                                                                                | В        |                     | A,H                | Refer to planning maps | Interior of building(s)                                                           |                |                                               |
| 00031 | Whenuapai Village Hall                                      | 41-43 Waimarie Road, Whenuapai                                        | LOT 24 DP 15956; LOT 25DP 15956                                                                                                              | В        |                     | A,B,G,H            | Refer to planning maps | Interior of building(s)                                                           |                |                                               |
| 00032 | Glen Eden Methodist Church                                  | 302 West Coast Road, Glen Eden                                        | Lot 4 DP 122886                                                                                                                              | В        | Church              | A,B,F              | Refer to planning maps | Interior of building(s);<br>extensions attached to<br>north and west of<br>church |                |                                               |
| 00033 | Glen Eden Railway Station                                   | 145 West Coast Road, Glen Eden                                        | SECT 1 SO 70422; road reserve; rail corridor                                                                                                 | В        | Station building    | A,B,H              | Refer to planning maps | Platform shelter                                                                  |                |                                               |
| 00034 | Playhouse Theatre                                           | 15 Glendale Road, Glen Eden                                           | LOT 1 DP 181459                                                                                                                              | В        |                     | A,B,F,G            | Refer to planning maps | Interior of building(s)                                                           |                |                                               |
| 00035 | Residence                                                   | 109 Hepburn Road, Glendene                                            | LOT 1 DP 54424                                                                                                                               | В        |                     | A,F,G              | Refer to planning maps | Interior of building(s)                                                           |                |                                               |
| 00036 | Residence                                                   | 105 Hepburn Road, Glendene                                            | LOT 2 DP 51411                                                                                                                               | В        |                     | A,F,G              | Refer to planning maps | Interior of building(s)                                                           |                |                                               |
| 00037 | Residence                                                   | 12 Neesons Way, Glendene                                              | Lot 7 DP 320796                                                                                                                              | В        |                     | F                  | Refer to planning maps | Interior of building(s)                                                           |                |                                               |
| 00038 | Residence                                                   | 11 Punga Road, Whenuapai                                              | LOT 2 DP 59385                                                                                                                               | В        |                     | A,F                | Refer to planning maps | Interior of building(s)                                                           |                |                                               |
| 00039 | Anti-aircraft gun emplacements                              | 2-26 Riverstone Road and 465 Te<br>Atatu Road, Te Atatu Peninsula     | LOT 100 DP 323329; LOT 94 DP 208882;<br>LOT 19 DP 176610; LOT 97 DP 208882; LOT<br>109 DP 195675; PART BED AUCKLAND<br>HARBOUR SO 67209; CMA | В        | Gun<br>emplacements | A,H                | Refer to planning maps | Interior of building(s)                                                           |                |                                               |
| 00040 | Residence                                                   | 2 Fowey Avenue, Te Atatu South                                        | LOT 1 DP 48414                                                                                                                               | В        |                     | A,F,G              | Refer to planning maps |                                                                                   |                |                                               |
| 00041 | Holy Family Catholic Church                                 | 92 Taikata Road, Te Atatu                                             | Pt Lot 23 DEEDS Whau 14; road reserve                                                                                                        | В        |                     | A,B,F,G            | Refer to planning maps | Interior of building(s); driveway areas                                           |                |                                               |
| 00042 | Post Office and Fire Station (former)                       | 57 Ferry Parade, Herald Island                                        | LOT 215 DP 31409                                                                                                                             | В        |                     | A,F                | Refer to planning maps | Interior of building(s)                                                           |                |                                               |
| 00043 | Residence                                                   | 12 Rewarewa Road, Te Atatu<br>Peninsula                               | LOT 5 DP 50426                                                                                                                               | В        |                     | A,F                | Refer to planning maps | Interior of building(s)                                                           |                |                                               |
| 00044 | Residence                                                   | 46 Rewarewa Road, Te Atatu<br>Peninsula                               | LOT 12 DP 59518                                                                                                                              | В        |                     | F                  | Refer to planning maps | Interior of building(s)                                                           |                |                                               |
| 00045 | Residence                                                   | 17 Ayrton Street, Te Atatu South                                      | LOT 8 DP 47729                                                                                                                               | В        |                     | A,F                | Refer to planning maps | Interior of building(s)                                                           |                |                                               |
| 00046 | Commercial building                                         | 52 Ferry Parade, Herald Island                                        | LOT 125 DP 31409; road reserve                                                                                                               | В        |                     | A                  | Refer to planning maps | Interior of building(s)                                                           |                |                                               |
| 00047 | First Methodist Church                                      | 2 Taikata Road, Te Atatu Peninsula                                    | PART ALLOT 4 PSH OFWAIPAREIRA; road reserve                                                                                                  | В        |                     | A,B,F              | Refer to planning maps | Interior of building(s)                                                           |                |                                               |

#### **Former Remuera Post Office**

92. The former Remuera Post Office is situated at 358-364 Remuera Road, Remuera. PC31 as notified proposed to include the former Post Office in Schedule 14.1. The heritage values were listed as A (historical), F (physical attributes) and H (context). The exclusions were proposed to be interior of building(s) and 1990s partially enclosed ground floor verandah.

<sup>&</sup>lt;sup>6</sup>Historic Heritage Evaluation: Upland Village, August 2019, Page 16.

- 93. The post office building was remodelled and extended in the 1990s. This redevelopment extended the physical footprint of the building such that some of the original exterior walls of the Post Office are now within (internal) to the building. This redevelopment has led to some confusion as to what features of the former Post Office were being included in the schedule.
- 94. Aotearoa New Zealand Investments Limited submitted that the plan change should be declined or amended to make it clear that the exclusions were to include the (now internalised) original ground floor exterior walls on the northern and western elevations. These walls were modified during the 1990s redevelopment. The southern and eastern walls of the original building are more intact.
- 95. In the Council's view the 'interior of the building(s)' referred to in the exclusions column of Schedule 14 was that of the original 1914 building, and as such it was never intended to exclude its original external (albeit now internalised) ground floor walls.
- 96. As a result of the submission, the following text was proposed by the Council:
  - Interior of building(s) except the original (1914) northern and western external walls; 1990s partially enclosed ground floor verandah.
- 97. During the hearing, we questioned whether the proposed amendment correctly identified the (now) interior features that the submitter sought to protect. By way of memorandum, the Council responded with the following wording:
  - Interior of the building(s), except the original (1914) external walls, 1990s partially enclosed ground floor verandah.
- 98. This possible wording was provided to the submitter who responded that they sought the following:
  - Interior of the building(s), except the original (1914) southern and eastern external walls, 1990s partially enclosed ground floor verandah.
- 99. In the submitter's view, the original northern and western walls should be excluded as these walls inhibit potential remodelling of the interior space. However, the original southern and eastern walls should be part of the building fabric which is to be scheduled.
- 100. We agree with the submitter. We are concerned that the Council's latest amendment suggesting that all of the former exterior walls be included in the schedule potentially steps beyond the scope of the submission from Aotearoa Properties, and PC 31 as notified. We are not confident that as notified, it could be interpreted that the plan change was to schedule all of the exterior walls of the original post office building (which are now within the building).
- 101. Our finding is that the former Remuera Post Office meets the threshold for historic heritage scheduling, subject to the amendments we have made. We therefore reject the submission from Aotearoa New Zealand Limited seeking that the plan change be withdrawn. We accept in part that aspect of the submission that seeks amendments to the exclusions.

102. Remuera Heritage Incorporated sought that values B (social) and G (Aesthetic) be added to the entry in Schedule 14.1 for the place. Council's 42A report recommended that value B be added, but not G. We agree with this recommendation and as a result the submission from Remuera Heritage Incorporated is accepted in part.