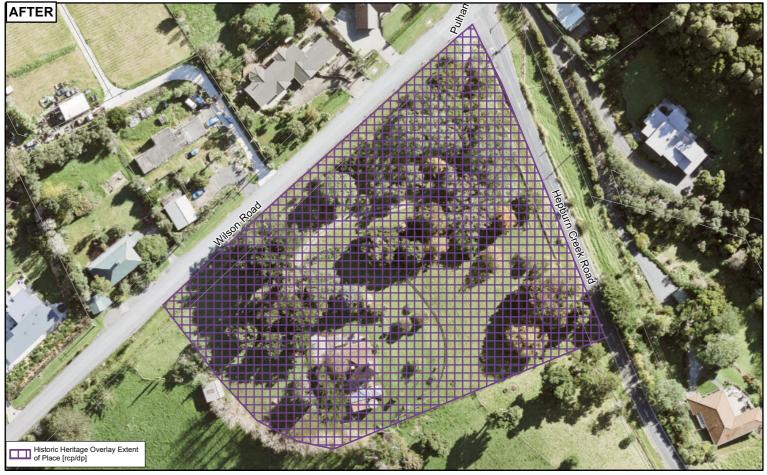

|    | ID    | Place Name and/or Description                                                            | Verified Location                                              | Verified Legal Description                                                                                                                                                                            | Category | Primary Feature  | Heritage<br>Values | Extent of Place        | Exclusions                                                                        | <br>Place of Maori<br>Interest or<br>Significance |
|----|-------|------------------------------------------------------------------------------------------|----------------------------------------------------------------|-------------------------------------------------------------------------------------------------------------------------------------------------------------------------------------------------------|----------|------------------|--------------------|------------------------|-----------------------------------------------------------------------------------|---------------------------------------------------|
|    | 00231 | Bristol Block                                                                            | Force Base, corner of Tamatea Avenue                           | PART ALLOT 3 PSH OF WAIPAREIRA;<br>CLOSED ROAD SURVEY OFFICE PLAN<br>30571                                                                                                                            | В        |                  | A,H                | Refer to planning maps | Interior of building(s)                                                           |                                                   |
|    | 00232 | Officers' Mess                                                                           |                                                                | PART ALLOT 3 PSH OF WAIPAREIRA;<br>PART LOT 1 DP 9146                                                                                                                                                 | В        |                  | A,F                | Refer to planning maps | Interior of building(s)                                                           |                                                   |
|    | 00233 |                                                                                          | Crescent, Hobsonville                                          | LOT 13 DP 497762; LOT 4 DP 526320; LOT<br>17 DP 526320; LOT 18 DP 526320; LOT 19<br>DP 526320; LOT 20 DP 526320; LOT 21 DP<br>526320; LOT 100 DP 526320; LOT 101 DP<br>526320; LOT 102 DP 526320; CMA | В        | Residences       | A,F                | Refer to planning maps | Interior of building(s)                                                           |                                                   |
|    | 00235 | Royal New Zealand Air Force<br>Hobsonville Mill House/Base<br>Commander's House (former) | 150,172-190, 192, 192A and 192B<br>Buckley Avenue, Hobsonville | LOT 1 DP 484575; LOT 7 DP 484575; LOT 10<br>DP 484575; LOT 12 DP 497762; LOT 13 DP<br>497762; LOT 14 DP 497762; CMA                                                                                   | В        |                  | A,F,G              | Refer to planning maps | Interior of building(s)                                                           |                                                   |
|    | 00236 | Residence                                                                                | 170B Hepburn Road, Glendene                                    | LOT 1 DP 89599                                                                                                                                                                                        | В        |                  | A,F                | Refer to planning maps | Interior of building(s)                                                           |                                                   |
|    | 00237 | Residence                                                                                | 230 Hepburn Road, Glendene                                     | LOT 2 DP 1931                                                                                                                                                                                         | В        |                  | A,F                | Refer to planning maps | Interior of building(s)                                                           |                                                   |
|    | 00238 | Residence                                                                                | 53 Astley Avenue, New Lynn                                     | LOT 4 DP 34226                                                                                                                                                                                        | В        |                  | A,F                | Refer to planning maps | Interior of building(s)                                                           |                                                   |
|    | 00239 | Residence                                                                                | 51 Astley Avenue, New Lynn                                     | LOT 3 DP 34226                                                                                                                                                                                        | В        |                  | A,F                | Refer to planning maps | Interior of building(s)                                                           |                                                   |
|    | 00240 | Residence                                                                                | 74 Astley Avenue, New Lynn                                     | LOT 1 DP 427734                                                                                                                                                                                       | В        |                  | A,F                | Refer to planning maps | Interior of building(s)                                                           |                                                   |
|    | 00241 | Residence                                                                                | 76 Astley Avenue, New Lynn                                     | LOT 26 DP 7257                                                                                                                                                                                        | В        |                  | A,F                | Refer to planning maps | Interior of building(s)                                                           |                                                   |
|    | 00242 | Residence                                                                                | 15 Woodglen Road, Glen Eden                                    | LOT 1 DP 64711                                                                                                                                                                                        | В        |                  | A,G                | Refer to planning maps | Interior of building(s)                                                           |                                                   |
|    | 00243 | Residence                                                                                | 43 Woodglen Road, Glen Eden                                    | LOT 1 DP 49917                                                                                                                                                                                        | В        |                  | A,G                | Refer to planning maps | Interior of building(s)                                                           |                                                   |
|    | 00244 | Residence                                                                                | 67 Woodglen Road, Glen Eden                                    | LOT 2 DP 61799                                                                                                                                                                                        | В        |                  | A,G                | Refer to planning maps | Interior of building(s)                                                           |                                                   |
|    | 00246 | Worker's residence                                                                       | 5 Clarks Lane, Hobsonville                                     | LOT 6 DP 411781                                                                                                                                                                                       | В        |                  | A,F                | Refer to planning maps | Interior of building(s)                                                           |                                                   |
| 3) | 00247 | Worker's residence                                                                       | 4 Clarks Lane, Hobsonville                                     | LOT 4 DP 411781                                                                                                                                                                                       | В        |                  | A,F                | Refer to planning maps | Interior of building(s)                                                           |                                                   |
|    | 00248 | Worker's residence                                                                       | 6 Clarks Lane, Hobsonville                                     | LOT 3 DP 411781                                                                                                                                                                                       | В        |                  | A,F                | Refer to planning maps | Interior of building(s)                                                           |                                                   |
| ns | 00249 | Worker's residence                                                                       | 10 Clarks Lane, Hobsonville                                    | LOT 2 DP 411781                                                                                                                                                                                       | В        |                  | A,B,F,H            | Refer to planning maps | Interior of building(s)                                                           |                                                   |
| -  | 00252 | Donner House, including studio                                                           | 50 Kohu Road, Titirangi                                        | LOT 46 DP 19360                                                                                                                                                                                       | A*       | Donner House     | A,F,H              | Refer to planning maps | Interior of building(s)                                                           |                                                   |
|    | 00253 | Swanson Railway Station                                                                  | Swanson Station Park. 760 Swanson Road, Swanson                | LOT 1 DP 188043; LOT 2 DP 188043; rail corridor                                                                                                                                                       | В        | Station building | A,B,H              | Refer to planning maps | Interior of building(s); platform shelters                                        |                                                   |
|    | 00254 | Railway worker's residence                                                               | 38 Newington Road, Henderson                                   | LOT 22 DP 17318                                                                                                                                                                                       | В        |                  | A,B,F,H            | Refer to planning maps | Interior of building(s)                                                           |                                                   |
|    | 00255 | Railway workers' residences                                                              | 43 and 45 Newington Road, Henderson                            | LOT 1 DP 201335; LOT 5DP 201335; LOT 6<br>DP201335                                                                                                                                                    | В        | Residences       | A,B,F,H            | Refer to planning maps | Interior of building(s);<br>all buildings that are not<br>the primary features(s) |                                                   |
|    | 00257 | Railway worker's residence                                                               | 47 Newington Road, Henderson                                   | LOT 12 DP 17318                                                                                                                                                                                       | В        |                  | A,B,F,H            | Refer to planning maps | Interior of building(s)                                                           |                                                   |
|    | 00258 | Railway worker's residence                                                               | 51 Newington Road, Henderson                                   | LOT 10 DP 17318                                                                                                                                                                                       | В        |                  | A,B,F,H            | Refer to planning maps | Interior of building(s)                                                           |                                                   |

| ID    | Place Name and/or Description                                              | Verified Location                                                    | Verified Legal Description                                                                              | Category | Primary Feature | Heritage<br>Values | Extent of Place        | Exclusions | Additional Rules for<br>Archaeological<br>Sites or Features | Place of Maori<br>Interest or<br>Significance |
|-------|----------------------------------------------------------------------------|----------------------------------------------------------------------|---------------------------------------------------------------------------------------------------------|----------|-----------------|--------------------|------------------------|------------|-------------------------------------------------------------|-----------------------------------------------|
| 00288 | Boom Hill Pa Q09_461                                                       | Ogle Road, Mangakura                                                 | Allot 24 Psh of Tauhoa SO 3315; ALLOT 42<br>PSH OFTAUHOA SO 719                                         | В        |                 | D                  | Refer to planning maps |            | Yes                                                         | Yes                                           |
| 00289 | Pa site Q09_463                                                            | Ogle Road, Mangakura                                                 | ALLOT 42 PSH OF TAUHOA SO 719                                                                           | В        |                 | D                  | Refer to planning maps |            | Yes                                                         | Yes                                           |
| 00290 | Pa site Q09_330, including karaka trees                                    | 216 Eves Road, Kaipara Hills                                         | Mangakura ML 3506                                                                                       | В        |                 | D                  | Refer to planning maps |            | Yes                                                         | Yes                                           |
| 00291 | Tapapanganui Pa Q09_765                                                    | 426 Mainland Road, Kaipara Hills                                     | Pt Allot 176 Psh of Tauhoa SO 5611                                                                      | В        |                 | D                  | Refer to planning maps |            | Yes                                                         | Yes                                           |
| 00292 | Tauwhare Pa Q09_769                                                        | 426 Mainland Road, Kaipara Hills                                     | Allot 206 Psh of Tauhoa; road reserve                                                                   | В        |                 | D                  | Refer to planning maps |            | Yes                                                         | Yes                                           |
| 00293 | Pa site Q09_777                                                            | 426 Mainland Road, Kaipara Hills                                     | Pt Allot 176 Psh of Tauhoa SO 5611                                                                      | В        |                 | D                  | Refer to planning maps |            | Yes                                                         | Yes                                           |
| 00294 | Pa site R09_540                                                            | 212 Bishop Lane, Buckleton Beach                                     | LOT 7 DP 481335; CMA                                                                                    | В        |                 | D                  | Refer to planning maps |            | Yes                                                         | Yes                                           |
| 00295 | Tawharanui Pa R09_51                                                       | 793 Takatu Road, Tawharanui                                          | Lot 1 DP 176860; road reserve                                                                           | В        |                 | D                  | Refer to planning maps |            | Yes                                                         | Yes                                           |
| 00296 | Pa site R09_121                                                            | Scandrett Regional Park, 65 and 114<br>Scandrett Road, Scandrett Bay | Pt Allot 8 Psh of Mahurangi SO 891; Lot 1 DP 203800; CMA                                                | В        |                 | D                  | Refer to planning maps |            | Yes                                                         | Yes                                           |
| 00297 | Pa site R09_727                                                            | Northwest point, Motuketekete Island, Martins Bay                    | Motuketekete Island; CMA                                                                                | В        |                 | D                  | Refer to planning maps |            | Yes                                                         | Yes                                           |
| 00298 | Pa site Q09_42                                                             | 120 Trig Road, South Head                                            | PT SEC 1 BLK X OKAKA SURVEY DISTRICT SO 37227                                                           | В        |                 | D                  | Refer to planning maps |            | Yes                                                         | Yes                                           |
| 00299 | Pa site Q09_79, including karaka trees                                     | 3101 South Head Road, South Head                                     | Lot 3 DP 157181                                                                                         | В        |                 | D,H                | Refer to planning maps |            | Yes                                                         | Yes                                           |
| 00300 | Te Rokotai Q09_374, including karaka trees associated with pa site Q09_375 | 3037 South Head Road, South Head                                     | Lot 2 DP 309938                                                                                         | В        |                 | D,H                | Refer to planning maps |            | Yes                                                         | Yes                                           |
| 00301 | Pa site Q09_37                                                             | 2838 South Head Road, South Head                                     | LOT 2 DP 473718                                                                                         | В        |                 | D                  | Refer to planning maps |            | Yes                                                         | Yes                                           |
| 00302 | Pa site Q10_02                                                             | Lake Ototoa Scenic Reserve, 68<br>Donohue Road, Waioneke             | Lot 1 DP 99409; ALLOT 86 PSH OF<br>WAIONEKE SO 54393; PART OTATOA LAKE<br>BED SURVEY OFFICE PLAN 59921  | В        |                 | D,H                | Refer to planning maps |            | Yes                                                         | Yes                                           |
| 00303 | Pa site Q10_03                                                             | Lake Ototoa Scenic Reserve, 68<br>Donohue Road, Waioneke             | Lot 1 DP 99409; ALLOT 86 PSH OF<br>WAIONEKE SO 54393; PART OTATOA LAKE<br>BED SURVEY OFFICE PLAN 59921  | В        |                 | D,H                | Refer to planning maps |            | Yes                                                         | Yes                                           |
| 00304 | Pa site Q10_04                                                             | Lake Ototoa Scenic Reserve, 32<br>Donohue Road, Waioneke             | Lot 1 DP 194141; ALLOT 85 PSH OF<br>WAIONEKE SO 54393; PART OTATOA LAKE<br>BED SURVEY OFFICE PLAN 59921 | В        |                 | D,H                | Refer to planning maps |            | Yes                                                         | Yes                                           |
| 00305 | Pa site Q10_22                                                             | 170 Fuller Road, Waioneke                                            | Allot 48 Psh of Waioneke SO 33495                                                                       | В        |                 | D,H                | Refer to planning maps |            | Yes                                                         | Yes                                           |
| 00306 | Pa site Q10_23                                                             | 288 Fuller Road, Waioneke                                            | Lot 1 DP 488137                                                                                         | В        |                 | D                  | Refer to planning maps |            | Yes                                                         | Yes                                           |
| 00307 | Pa site Q10_640                                                            | 146 Fuller Road, Waioneke                                            | Allot 46 Psh of Waioneke SO 33495                                                                       | В        |                 | D,H                | Refer to planning maps |            | Yes                                                         | Yes                                           |
| 00308 | Pa site Q10_25                                                             | Fuller Road, Waioneke                                                | Lot 6 DP 146453                                                                                         | В        |                 | D                  | Refer to planning maps |            | Yes                                                         | Yes                                           |
| 00309 | Pa site Q10_39                                                             | Fuller Road, Waioneke                                                | Lot 6 DP 146453                                                                                         | В        |                 | D                  | Refer to planning maps |            | Yes                                                         | Yes                                           |
| 00310 | Pa site Q10_27                                                             | 2176 South Head Road, Waioneke                                       | Lot 2 DP 34091; CROWN LAND BLK III<br>WAIONEKE SURVEY DISTRICT; CMA                                     | В        |                 | D                  | Refer to planning maps |            | Yes                                                         | Yes                                           |
| 00311 | Pa site Q10_28                                                             | 2027 South Head Road, Waioneke                                       | Lot 9 DP 31846                                                                                          | В        |                 | D                  | Refer to planning maps |            | Yes                                                         | Yes                                           |
| 00312 | Waioneke Pa Q10_32                                                         | 33 and 43 Monk Road, Waioneke                                        | Lot 2 DP 321477; Lot 3 DP321477                                                                         | В        |                 | D                  | Refer to planning maps |            | Yes                                                         | Yes                                           |
| 00313 | Pa site Q10_56                                                             | 2027 South Head Road, Waioneke                                       | Lot 9 DP 31846                                                                                          | В        |                 | D                  | Refer to planning maps |            | Yes                                                         | Yes                                           |
| 00314 | Poaute Pa Q10_10                                                           | 224 and 228 Wilson Road, Mairetahi                                   | Lot 4 DP 190403; Lot 1 DP202004; Lot 1 DP 195026; SEC 1 SO 69391; LOT 3 DP190403; road reserve          | В        |                 | D,H                | Refer to planning maps |            | Yes                                                         | Yes                                           |

| ID    | Place Name and/or Description                                  | Verified Location                                             | Verified Legal Description                                                                                                                      | Category | Primary Feature | Heritage<br>Values | Extent of Place        | Exclusions | Additional Rules for<br>Archaeological<br>Sites or Features | Place of Maori<br>Interest or<br>Significance |
|-------|----------------------------------------------------------------|---------------------------------------------------------------|-------------------------------------------------------------------------------------------------------------------------------------------------|----------|-----------------|--------------------|------------------------|------------|-------------------------------------------------------------|-----------------------------------------------|
| 00343 | Pa site R09_76                                                 | Esplanade Reserve, 453 Mahurangi<br>West Road, Mahurangi West | Lot 1 DP 152608; Lot 8 DP152608; CMA                                                                                                            | В        |                 | D,H                | Refer to planning maps |            | Yes                                                         | Yes                                           |
| 00344 | Pa site R10_164                                                | 184 Hungry Creek Road, Mahurangi<br>West                      | Pt Puhoi ML 139                                                                                                                                 | В        |                 | D                  | Refer to planning maps |            | Yes                                                         | Yes                                           |
| 00345 | Pa site Q10_301, including karaka trees                        | 865 Wilson Road, Mairetahi                                    | Lot 4 DP 206019                                                                                                                                 | В        |                 | D,H                | Refer to planning maps |            | Yes                                                         | Yes                                           |
| 00346 | Pa site Q10_302                                                | Crosland Road, Mairetahi                                      | Lot 4 DP 392285                                                                                                                                 | В        |                 | D,H                | Refer to planning maps |            | Yes                                                         | Yes                                           |
| 00347 | Auhine Pa Q10_238                                              | Slater Road, Mairetahi and 544 South<br>Head Road, Parkhurst  | Lot 2 DP 208382; PT OTAKANINI-TOPU<br>BLOCK ML 14113/2                                                                                          | В        |                 | D                  | Refer to planning maps |            | Yes                                                         | Yes                                           |
| 00348 | _                                                              | 45 Slater Road, Mairetahi                                     | Lot 1 DP 189686                                                                                                                                 | В        |                 | D,H                | Refer to planning maps |            | Yes                                                         | Yes                                           |
| 00349 | Pukehutu Pa Q10_132, including karaka trees                    | Tarawera Road, Parkhurst                                      | PT OTAKANINI-TOPU BLOCK ML 14113/2; road reserve                                                                                                | В        |                 | D,H                | Refer to planning maps |            | Yes                                                         | Yes                                           |
| 00350 | Mataia Pa Q10_201, including karaka trees                      | 544 South Head Road, Parkhurst                                | PT OTAKANINI-TOPU BLOCK ML 14113/2                                                                                                              | В        |                 | D,H                | Refer to planning maps |            | Yes                                                         | Yes                                           |
| 00351 | Kaituna Pa Q10_225                                             | 544 South Head Road, Parkhurst                                | PT OTAKANINI-TOPU BLOCK ML 14113/2                                                                                                              | В        |                 | D,H                | Refer to planning maps |            | Yes                                                         | Yes                                           |
| 00352 | Piopio Pa Q10_231, including karaka trees                      | 544 South Head Road, Parkhurst                                | PT OTAKANINI-TOPU BLOCK ML 14113/2                                                                                                              | В        |                 | D,H                | Refer to planning maps |            | Yes                                                         | Yes                                           |
| 00353 | Pa site Q10_233                                                | 544 South Head Road, Parkhurst                                | PT OTAKANINI-TOPU BLOCK ML 14113/2                                                                                                              | В        |                 | D                  | Refer to planning maps |            | Yes                                                         | Yes                                           |
| 00354 | Pa site Q10_246                                                | Slater Road, Mairetahi                                        | Lot 2 DP 208382                                                                                                                                 | В        |                 | D,H                | Refer to planning maps |            | Yes                                                         | Yes                                           |
| 00355 | Koiawaiti Pa Q10_178, including karaka trees                   | ·                                                             | PT OTAKANINI-TOPU BLOCK ML 14113/2                                                                                                              | В        |                 | D,H                | Refer to planning maps |            | Yes                                                         | Yes                                           |
| 00356 | Otakanini Pa Q10_44                                            | 130 Haranui Road, Haranui                                     | Otakanini G1B Block ML 14506; road reserve; CMA                                                                                                 | В        |                 | D                  | Refer to planning maps |            | Yes                                                         | Yes                                           |
| 00357 | Pa site Q10_131, including karaka trees                        | 11 Evans Road and 219 South Head Road, Parkhurst              | PT SEC 3 BLK IX KAIPARA SURVEY<br>DISTRICT SO 2167/1; Lot 1 DP 110316                                                                           | В        |                 | D                  | Refer to planning maps |            | Yes                                                         | Yes                                           |
| 00358 | Pa site Q10_735                                                | West Road and McLachlan Road,<br>Kaukapakapa                  | Lot 2 DP 419827; PT ALLOT 68 PSH OF<br>KAUKAPAKAPA DP 23216                                                                                     | В        |                 | D                  | Refer to planning maps |            | Yes                                                         | Yes                                           |
| 00359 | Oparuparu Pa Q10_53                                            | Haranui Road, Haranui                                         | Otakanini C2A BLK ML 15513; Otakanini<br>C2B1BBLK ML 15513                                                                                      | В        |                 | D                  | Refer to planning maps |            | Yes                                                         | Yes                                           |
| 00360 | Kaea Trig Pa site Q10_121                                      | Evans Road and 244 Evans Road,<br>Parkhurst                   | Sec 2A Blk XIII Kaipara SURVEY DISTRICT<br>SO 2167/3; Pt Sec 14 Blk XIIIKaipara SD<br>SURVEY DISTRICT SO 2167; road reserve;<br>Lot 1 DP 116719 | В        |                 | D,H                | Refer to planning maps |            | Yes                                                         | Yes                                           |
| 00361 | Pa site Q10_127                                                | Evans Road, Parkhurst                                         | LOT 2 DP 464186                                                                                                                                 | В        |                 | D,H                | Refer to planning maps |            | Yes                                                         | Yes                                           |
| 00362 | Te Pua a Te Marama Q10_534,<br>Q10_536, including karaka trees | Fordyce Road, Te Pua                                          | LOT 4 DP 487154; Lot 1 DP25739; Lot 2 DP 34039                                                                                                  | A*       | Entire site     | A,D,E,F,G          | Refer to planning maps |            | Yes                                                         | Yes                                           |
| 00363 | Pa site Q10_537                                                | Fordyce Road, Te Pua                                          | Lot 1 DP 25739                                                                                                                                  | В        |                 | D,H                | Refer to planning maps |            | Yes                                                         | Yes                                           |
| 00364 | Pa site Q10_558                                                | Bradly Road, Ohirangi                                         | Pt Lot 4 DP 11361                                                                                                                               | В        |                 | D,H                | Refer to planning maps |            | Yes                                                         | Yes                                           |
| 00365 | Pa Q10_599, including karaka trees                             |                                                               | Lot 2 DP 58235; Lot 5 DP34039; LOT 2 DP<br>497902                                                                                               | В        |                 | D,H                | Refer to planning maps |            | Yes                                                         | Yes                                           |
| 00366 | Pa site Q10_602                                                | 36 Goudie Road, Te Pua                                        | LOT 2 DP 497902                                                                                                                                 | В        |                 | D,H                | Refer to planning maps |            | Yes                                                         | Yes                                           |
| 00367 | Te Pua a Te Marama Pa Q10_605, including karaka trees          | Fordyce Road, Te Pua                                          | LOT 4 DP 487154                                                                                                                                 | В        |                 | D,H                | Refer to planning maps |            | Yes                                                         | Yes                                           |
| 00368 | Pa site Q10_54                                                 | Kaipara Coast Highway, Punganui                               | LOT 6 DP 474061                                                                                                                                 | В        |                 | D                  | Refer to planning maps |            | Yes                                                         | Yes                                           |
| 00370 | Pa site Q10_90, including karaka trees                         | 1685 State Highway16, Wharepapa                               | Pt Lot 4 DP 15476                                                                                                                               | В        |                 | D,H                | Refer to planning maps |            | Yes                                                         | Yes                                           |
| 00371 | Pa site Q10_103, including karaka trees                        | 125 Hutchinson Road, Wharepapa                                |                                                                                                                                                 | В        |                 | D,H                | Refer to planning maps |            | Yes                                                         | Yes                                           |

| ID    | Place Name and/or Description                    | Verified Location                                                                | Verified Legal Description                                                       | Category | Primary Feature                | Heritage<br>Values | Extent of Place        | Exclusions                                                                                                   | Archaeological                                                                                                                                                                          | Place of Maori<br>Interest or<br>Significance |
|-------|--------------------------------------------------|----------------------------------------------------------------------------------|----------------------------------------------------------------------------------|----------|--------------------------------|--------------------|------------------------|--------------------------------------------------------------------------------------------------------------|-----------------------------------------------------------------------------------------------------------------------------------------------------------------------------------------|-----------------------------------------------|
| 00404 | Pa site R10_105                                  | Mollyhawk Reserve, Mollyhawk Rise,<br>Arkles Bay                                 | Lot 110 DP125800                                                                 | В        |                                | D,H                | Refer to planning maps |                                                                                                              | Yes                                                                                                                                                                                     | Yes                                           |
| 00405 | Pa site R10_102                                  | East Avenue (adjacent to 4 and 6 East Point), Manly                              | Lot 3 DP 356951; CMA                                                             | В        |                                | D,H                | Refer to planning maps |                                                                                                              | Yes                                                                                                                                                                                     | Yes                                           |
| 00425 | Sandstone setts                                  | Matakana Valley Road, Matakana                                                   | Road reserve                                                                     | В        |                                | A,D,E,F            | Refer to planning maps |                                                                                                              | Yes                                                                                                                                                                                     |                                               |
| 00426 | Big Omaha Wharf, including shed                  | Big Omaha Wharf Road, Whangateau                                                 | Road reserve; CMA                                                                | В        |                                | A,B,D,F,H          | Refer to planning maps |                                                                                                              |                                                                                                                                                                                         |                                               |
| 00427 | Coatesville Settlers' Hall                       | 4 Mahoenui Valley Road, Coatesville                                              | ALLOT 334 PSH OF PAREMOREMO SO<br>22647; ALLOT 335 PSH OF PAREMOREMO<br>SO 22647 | В        | Hall                           | A,B,D,H            | Refer to planning maps | Interior of building(s);<br>buildings and structures<br>that are not the primary<br>feature, including decks |                                                                                                                                                                                         |                                               |
| 00428 | The Retreat/Underwood House                      | 469 State Highway1, Te Hana                                                      | Pt Lot 1 DP 93486                                                                | В        |                                | A,B,D,F,H          | Refer to planning maps | Interior of building(s)                                                                                      |                                                                                                                                                                                         |                                               |
| 00429 | St Cuthbert's Presbyterian Church                | 18 North Crescent, Kaukapakapa                                                   | Lot 2 DP 145766                                                                  | В        |                                | A,B,D,F,H          | Refer to planning maps | Interior of building(s)                                                                                      |                                                                                                                                                                                         |                                               |
| 00430 | Kaukapakapa hall, library and war<br>memorial    | 947 Kaipara Coast Highway,<br>Kaukapakapa                                        | SEC 1 SO 379863                                                                  | В        | Hall; library; war<br>memorial | A,B,D,F,H          | Refer to planning maps | Interior of building(s)                                                                                      | Interior of<br>building(s), except<br>interior of library;<br>buildings and<br>structures that are<br>not the primary<br>feature; ramps and<br>railings attached to<br>hall and library |                                               |
| 00431 | Henley House                                     | 887 Kaipara Coast Highway,<br>Kaukapakapa                                        | Lot 1 DP 342285                                                                  | В        |                                | A,B,D,F,H          | Refer to planning maps | Interior of building(s)                                                                                      |                                                                                                                                                                                         |                                               |
| 00432 | St Clement's Anglican Church (former)            | 45 and 47 South Avenue,<br>Kaukapakapa                                           | ALLOT 162 PSH OF ARARIMU SO 27223;<br>PtAllot 12 Psh Of Ararimu; road reserve    | В        |                                | A,B,D,F,H          | Refer to planning maps | Interior of building(s)                                                                                      |                                                                                                                                                                                         |                                               |
| 00433 | Petrol filling station (former)                  | 1591 Kahikatea Flat Road,<br>Kaukapakapa                                         | Lot 1 DP 189527                                                                  | В        |                                | A,B,D,E,F,H        | Refer to planning maps | Interior of building(s)                                                                                      |                                                                                                                                                                                         |                                               |
| 00434 | Kaukapakapa Church, including graveyard and hall | 4 and 8 Peak Road, Kaukapakapa                                                   | Pt Allot 13 SO 1036; PT ALLOT 13 PSH OF ARARIMU DP 1036; road reserve            | В        |                                | A,B,D,F,H          | Refer to planning maps | Interior of building(s)                                                                                      |                                                                                                                                                                                         |                                               |
| 00437 | Kaukapakapa World War I Memorial                 | Kaukapakapa School, 977 Kaipara<br>Coast Highway, Kaukapakapa                    | PART ALLOT 13 PSH OF KAUKAPAKAPA                                                 | В        |                                | A,B,D,F,H          | Refer to planning maps |                                                                                                              |                                                                                                                                                                                         |                                               |
| 00438 | Kaukapakapa Centennial Monument                  | Intersection of Kahikatea Flat Road<br>and Kaipara Coast Highway,<br>Kaukapakapa |                                                                                  | В        |                                | A,B,D,F,H          | Refer to planning maps |                                                                                                              |                                                                                                                                                                                         |                                               |
| 00439 | Ambury House                                     | 11 Fordyce Road, Parakai                                                         | Lot 4 DP 130503                                                                  | В        |                                | A,B,D,F,H          | Refer to planning maps | Interior of building(s)                                                                                      |                                                                                                                                                                                         |                                               |
| 00440 | Craigwell House                                  | 141 and 143 Parkhurst Road, Parakai                                              | PT LOT 2 DP 3689; road reserve                                                   | В        |                                | A,B,D,F,H          | Refer to planning maps | Interior of building(s)                                                                                      |                                                                                                                                                                                         |                                               |
| 00441 | Fordyce Home                                     | 116 Fordyce Road, Parakai                                                        | LOT 8 DP 65506                                                                   | В        |                                | A,B,F,H            | Refer to planning maps | Interior of building(s)                                                                                      |                                                                                                                                                                                         |                                               |
| 00442 | Presbyterian Church                              | 165 Parkhurst Road, Parakai                                                      | PT LOT 2 DP 3689                                                                 | В        |                                | A,B,D,F,H          | Refer to planning maps | Interior of building(s)                                                                                      |                                                                                                                                                                                         |                                               |
| 00443 | Parakai Domain War Memorial                      | Parakai Domain Recreation Reserve,<br>150 Parkhurst Road, Parakai                | SEC 1 SO 439999                                                                  | В        |                                | A,B,D,F,H          | Refer to planning maps |                                                                                                              |                                                                                                                                                                                         |                                               |
| 00444 | Residence                                        | 21 Railway Street, Helensville                                                   | PT LOT 4A DEEDS PLAN 18/1                                                        | В        |                                | A,B,D,F,H          | Refer to planning maps | Interior of building(s)                                                                                      |                                                                                                                                                                                         |                                               |
| 00445 | Residence                                        | 23 Railway Street, Helensville                                                   | PT LOT 4A DEEDS PLAN 18/1                                                        | В        |                                | A,B,D,F,H          | Refer to planning maps | Interior of building(s)                                                                                      |                                                                                                                                                                                         |                                               |
| 00446 | Helensville slaughterhouse                       | 17A Pipitiwai Drive, Helensville                                                 | LOT 2 DP 386350                                                                  | В        |                                | A,B,D,E,F,H        | Refer to planning maps | Interior of building(s)                                                                                      |                                                                                                                                                                                         |                                               |