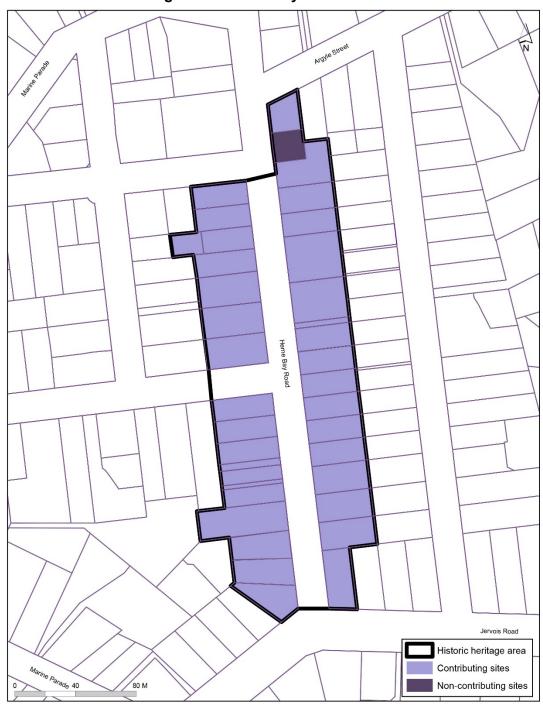

## Schedule 14.2.XX Upland Village Historic Heritage Area (Schedule ID XXXX) Statement of significance

Upland Village HHA is a small retail hub located within Remuera, one of Auckland's oldest and most affluent residential suburbs. Established around the crossroads of Remuera, Upland and Minto Roads within the eastern portion of the suburb, the area represents one of Auckland's most intact small-scale shopping centres principally established during the interwar era.

<u>Upland Village's first and most important phase of development occurred between 1915 and 1938, a 23-year period of significance that captures its commercial origins following the extension of the eastern tramline to Upland Road, its most prolific period of construction during the 1920s, and the erection of its last building in the late-1930s.</u>

Prior to the commencement of Upland Village's commercial development, the area was predominantly rural with a small number of residences located on and near the land now occupied by the shopping centre. The gradual subdivision of allotments and larger lots into smaller (albeit irregular) sections during the early decades of the twentieth century resulted in an underlying layout and building arrangement that remains legible today.

The establishment of the centre was closely linked to the arrival of the electric tramline to Upland Road in 1913, which encouraged residential expansion and prompted the establishment of shops and services to support the growing local community. Following the formation of the first two buildings on the corners of Remuera and Minto roads in 1915 and 1917, Upland Village's development occurred swiftly and simultaneously on both sides of Remuera Road. By the end of the 1920s, the majority of the area was built out with blocks of residential shops and lock-ups. This was followed by the construction of two additional buildings in the 1930s.

Upland Village is a well-defined commercial core that adopts a traditional, but small, main street configuration. It maintains a relatively dense development pattern produced by the positioning of the structures of the street edge, with only minor variation in rhythm and setback. Its strong collection of commercial buildings define the area and illustrate the eastern expansion of the Remuera district during the early decades of the twentieth century. The majority of the buildings were established as 'residential shops', offering a range of services on the ground floor that developed to meet the needs of the growing community and with living quarters on the first floor. Other building types included a service station and substation.

The architecture, scale and construction of development within Upland Village provide a strong sense of cohesion, continuity and permanence, and collectively reflect the area's first phase of development. Designed in styles associated with the interwar period, the most prevalent being the Stripped Classical and Spanish Mission styles, the buildings generally represent a more modest interpretation of the designs adopted for larger commercial buildings in urban centres. Notable examples within the area include the block of structures on the northern side of Remuera Road (586-608 Remuera Road). Several buildings were designed by local architects, including E. Rupert Morton, Frederick A. Browne, H. S. James and E. T. Hawkes.

The buildings are predominantly of two-storey construction, interspersed with a small number

of single-storey structures. They generally take the form of terraced shops, with an almost continuous line of ground-floor verandahs suspended from the principal elevations. The predominant building material is brick and/or concrete, with finishes that include painted render, painted or exposed brick, and stucco. Rear elevations, visible from the access lanes behind the shops, are generally of exposed brick. Roofs are mainly clad with corrugated metal, with some examples of clay tiles. Traditional shop fronts have given way to modern timber or aluminium replacements, while first floor fenestration appears to remain largely unchanged and comprise timber casements and sash windows. The scale and extent of signage varies across the area. With the exception of one site (561 Remuera Road), only minor changes appear to have occurred to the rear of the buildings.

Upland Village is considered an area of local historic heritage significance. It has historical value for reflecting important development patterns and representative aspects of Auckland's transport and commercial history during the interwar period – a time of marked advancement in the locality and region. Established following the advent of the electric tram at Upland Road in 1913, the area has value for its intimate association with the expansion of Auckland's electric tram network and for reflecting the progressive eastward development of the Remuera suburb during the early decades of the twentieth century. It is particularly significant as the only known interwar shopping centre in the isthmus to develop in direct response to the arrival of the electric tram and location of its terminus, and notably exists as one of the most intact examples of commercial development in Auckland's eastern suburbs associated with this important theme.

The swift growth of Upland Village is apparent in its group of buildings that collectively reflect the construction boom of the interwar period and the composition of small-scale commercial centres during that time. The area has physical attributes value as a notable representative example of a traditional small-scale shopping centre, which developed swiftly and compactly during this time in Auckland. Its largely intact group of masonry buildings are of particular value for their strong sense of cohesion and continuity, and for modestly reflecting architectural styles and trends in commercial interwar architecture. Although the buildings within Upland Village have experienced change over time, most noticeably to their shop fronts, the overall integrity of their historic form, features and fabric remains.

Creating a definable geographical area that can be distinguished from its residential surroundings, Upland Village has context value for its individual components that when taken together form a historic townscape that is notable for its unified built form and strong associations with a key period in Remuera's history. Its uninterrupted blocks of buildings collectively contribute to the area's sense of place and legibility as an intact retail hub in the locality and as one of only a small number of authentic interwar centres in Auckland.

In comparing Upland Village with other traditional town centres and smaller retail hubs within Auckland, similarities in location, historical development and physical qualities are apparent in some cases. Despite its establishment as a secondary commercial centre within the suburb of Remuera, rather than the principal town centre, Upland Village appears to be no less expressive of Auckland's important period of commercial development during the 1920s and 1930s. It also represents a notable representative example of a small-scale commercial centre in the isthmus. Whilst Upland Village is one many commercial centres associated with Auckland's electric tram network, it is the only known example to develop as a direct result of the tramline extension and exists as one of the most intact examples along its former eastern route. In the Remuera context, Upland Village represents a strong group of commercial buildings that reflect the swift development that occurred during a period of pronounced growth and prosperity in the locality.