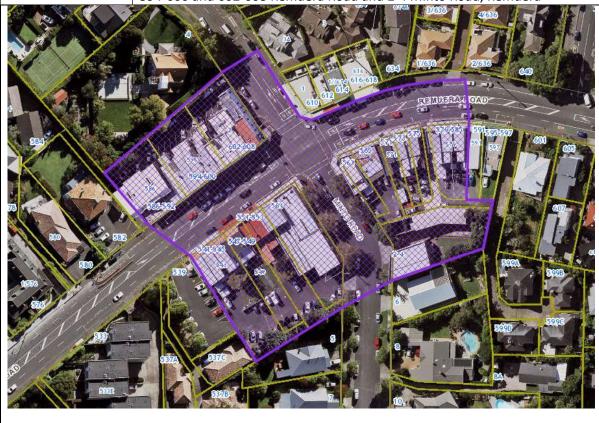

## Information relating to Schedule 14.1

Schedule 14.1 includes for each scheduled historic heritage place;

- an identification reference (also shown on the Plan maps)
- a description of a scheduled place
- a verified location and legal description and the following information:

#### Reference to Archaeological Site Recording

Schedule 14.1 includes in the place name or description a reference to the site number in the New Zealand Archaeological Association Site Recording Scheme for some places, for example R10\_709.

(c) considerable significance to a locality or greater geographic area (Category B).

Further information on the categories of scheduled historic heritage places is contained in D17 Historic Heritage Overlay.

## Additional rules for archaeological sites or features

Schedule 14.1 identifies those scheduled historic heritage places with archaeological values where additional archaeological rules apply (refer to <u>D17 Historic Heritage</u> <u>Overlay</u>).