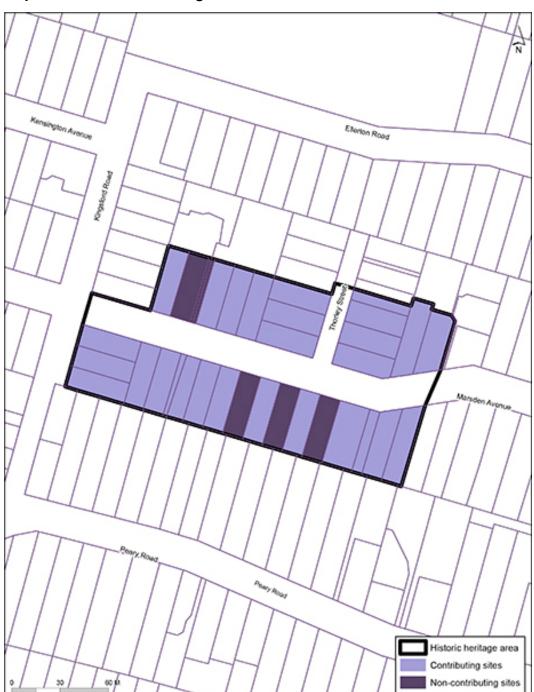

## Information relating to Schedule 14.1

Schedule 14.1 includes for each scheduled historic heritage place;

- an identification reference (also shown on the Plan maps)
- a description of a scheduled place
- a verified location and legal description and the following information:

#### Reference to Archaeological Site Recording

Schedule 14.1 includes in the place name or description a reference to the site number in the New Zealand Archaeological Association Site Recording Scheme for some places, for example R10\_709.

#### Categories of scheduled historic heritage places

Schedule 14.1 identifies the category of significance for historic heritage places, namely:

- (a) outstanding significance well beyond their immediate environs (Category A); or
- (b) the most significant scheduled historic heritage places scheduled in previous district plans where the total or substantial demolition or destruction was a discretionary or non-complying activity, rather than a prohibited activity (Category A\*). This is an interim category until a comprehensive re-evaluation of these places is undertaken and their category status is addressed through a plan change process; or

(c) considerable significance to a locality or greater geographic area (Category B).

Further information on the categories of scheduled historic heritage places is contained in D17 Historic Heritage Overlay.

## Additional rules for archaeological sites or features

Schedule 14.1 identifies those scheduled historic heritage places with archaeological values where additional archaeological rules apply (refer to <u>D17 Historic Heritage</u> <u>Overlay</u>).