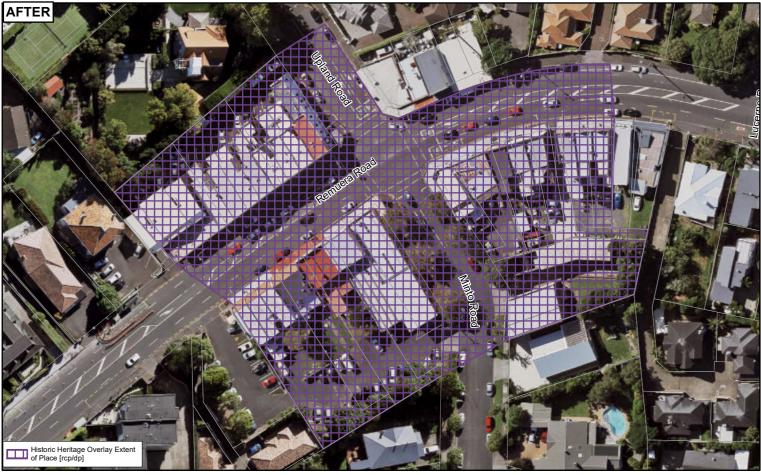

## Information relating to Schedule 14.1

Schedule 14.1 includes for each scheduled historic heritage place;

- an identification reference (also shown on the Plan maps)
- a description of a scheduled place
- a verified location and legal description and the following information:

#### Reference to Archaeological Site Recording

Schedule 14.1 includes in the place name or description a reference to the site number in the New Zealand Archaeological Association Site Recording Scheme for some places, for example R10\_709.

(c) considerable significance to a locality or greater geographic area (Category B).

Further information on the categories of scheduled historic heritage places is contained in D17 Historic Heritage Overlay.