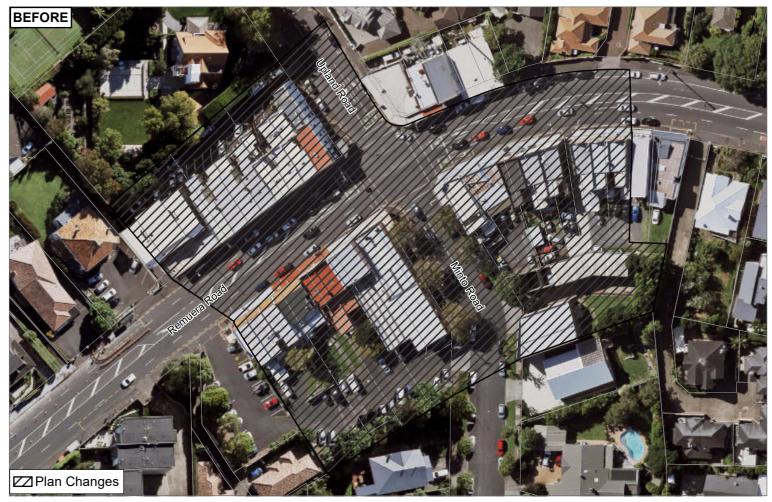

## Information relating to Schedule 14.1

Schedule 14.1 includes for each scheduled historic heritage place;

- an identification reference (also shown on the Plan maps)
- a description of a scheduled place
- a verified location and legal description and the following information:

#### Reference to Archaeological Site Recording

Schedule 14.1 includes in the place name or description a reference to the site number in the New Zealand Archaeological Association Site Recording Scheme for some places, for example R10\_709.

(c) considerable significance to a locality or greater geographic area (Category B).

Further information on the categories of scheduled historic heritage places is contained in D17 Historic Heritage Overlay.