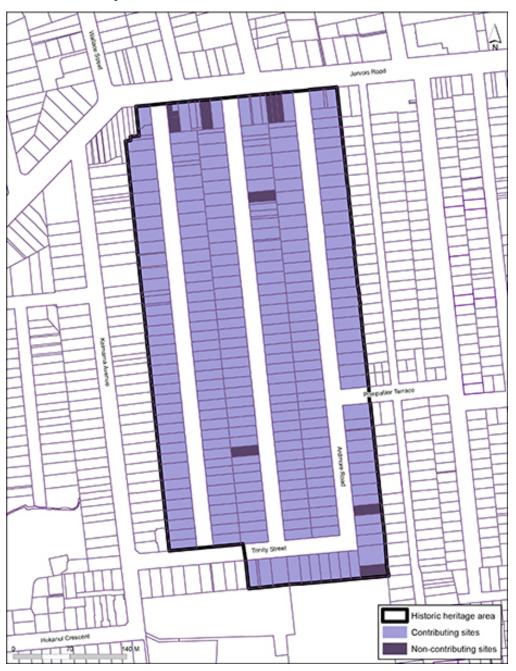

## Schedule 14.2.XX Upland Village Historic Heritage Area (Schedule ID XXXX) Statement of significance

Upland Village HHA is a small retail hub located within Remuera, one of Auckland's oldest and most affluent residential suburbs. Established around the crossroads of Remuera, Upland and Minto Roads within the eastern portion of the suburb, the area represents one of Auckland's most intact small-scale shopping centres principally established during the interwar era.

### Map 14.2.XX.X Historic Heritage Area: Upland Village

[Next page following]