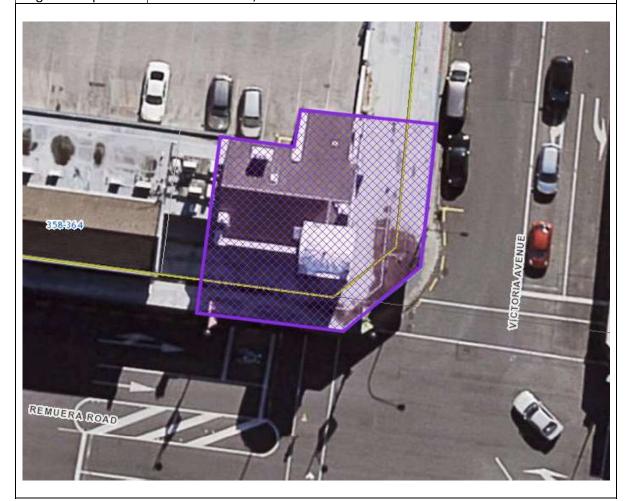

# Place of Māori significance

Schedule 14.1 identifies scheduled historic heritage places that are sites or places of significance to Mana Whenua. These places may also be subject to <u>D21 Sites and Places of Significance to Mana Whenua Overlay</u>.

#### Requirements of the Heritage New Zealand Pouhere Taonga Act 2014

In addition to the Plan provisions relating to scheduled historic heritage places the provisions of the Heritage New Zealand Pouhere Taonga Act 2014 apply.

## Historic heritage places subject to heritage orders

Historic heritage places that are subject to Heritage Orders under the Heritage New Zealand Pouhere Taonga Act 2014 are included in Schedule 13 Heritage Orders Schedule.

### Heritage New Zealand Pouhere Taonga (Heritage New Zealand)

Heritage New Zealand maintains the New Zealand Heritage List/ Rārangi Kōrero which is a list of historic places, historic areas and wahi tapu areas. Heritage New Zealand is also required to establish and maintain the list of National Historic Landmarks/ Ngā Manawhenua o Aotearoa me ōna Kōrero Tūturu. A scheduled historic heritage place in this Plan may also be on the New Zealand Heritage List.

In addition to the requirements of this Plan, the Heritage New Zealand Pouhere Taonga Act 2014 requires an authority to be obtained from Heritage New Zealand to modify or destroy any archaeological site meeting the criteria set out in that Act, whether or not it is recorded or scheduled.

If works are proposed to a scheduled historic heritage place, and the place meets the definition of an 'archaeological site' in the Heritage New Zealand Pouhere Taonga Act 2014, then the works will be subject to the provisions of that Act in addition to this Plan. Some places that meet the definition of an 'archaeological site' under the Heritage New Zealand Pouhere Taonga Act 2014 will not be included in Schedule 14.1, and an authority to modify an archaeological site will be required from Heritage New Zealand.

Prior to starting work, or making an application for a resource consent affecting a historic heritage place Heritage New Zealand should be contacted to confirm whether, in addition to any rules applying in this Plan;

- (1) an authority is required from Heritage New Zealand to modify an archaeological site; or
- (2) the place is on the New Zealand Heritage List/ Rārangi Kōrero or list of National Historic Landmarks.

Table 1: Historic Heritage Places

| ID    | Place Name and/or Description                                                     | Verified Location                                                                                                | Verified Legal Description                                                                                                                                                                                                        | Category | Primary Feature        | Heritage<br>Values | Extent of Place        | Exclusions | Additional Rules for<br>Archaeological<br>Sites or Features | Place of Maori<br>Interest or<br>Significance |
|-------|-----------------------------------------------------------------------------------|------------------------------------------------------------------------------------------------------------------|-----------------------------------------------------------------------------------------------------------------------------------------------------------------------------------------------------------------------------------|----------|------------------------|--------------------|------------------------|------------|-------------------------------------------------------------|-----------------------------------------------|
| 00001 | Roe's/Cornwallis Mill R11_119,<br>R11_1088, R11_1064                              | Kakamatua Stream, Waitakere Ranges<br>Regional Park, Huia Road, Cornwallis                                       | PT ALLOT 1 SO 1432A KARANGAHAPE;<br>ALLOT 14 SO 1432A KARANGAHAPE; PT<br>ALLOT 1 SO 1432A KARANGAHAPE; PT<br>ALLOT 5 DP 3191 KARANGAHAPE                                                                                          | В        |                        | A,D,H              | Refer to planning maps |            | Yes                                                         |                                               |
| 00002 | Clark Pottery and Brickworks/Robert<br>Holland Pottery and Brickworks<br>R11_1508 | Wiseley Esplanade Reserve, 4<br>ScottRoad, 2 Brickworks Bay Road,<br>and Bannings Way, Hobsonville               | Lot 1 DP 71841; Lot 2 DP 71841; Lot 102 DP 468595; Lot 101 DP 468595; CMA; road reserve                                                                                                                                           | A*       | Entire extent of place | A,D,H              | Refer to planning maps |            | Yes                                                         |                                               |
| 00003 | Piha Tramway - Anawhata to Piha section                                           | Piha                                                                                                             |                                                                                                                                                                                                                                   | В        |                        | D                  | To be defined#         |            | Yes                                                         |                                               |
| 00004 | Mander and Bradley's Mill                                                         | Waitakere Ranges Regional Park,<br>Mander Stream, Piha Road, Waiatarua                                           | PT ALLOT 92 SO 854 WAITAKERE; ALLOT<br>91 SO 13064 WAITAKERE                                                                                                                                                                      | В        |                        | D                  | Refer to planning maps |            | Yes                                                         |                                               |
| 00005 | Driving Stream rafter dam                                                         | Driving Stream, Forest Hill Road,<br>Waiatarua                                                                   | Pt Allotment 7A PSH OF Waipareira; Lot 4 DP 102197; Pt Lot 3 DP 1266; Pt Lot 2 DP 1266                                                                                                                                            | В        |                        | D                  | Refer to planning maps |            | Yes                                                         |                                               |
| 00006 | Auckland Brick and Tile Co Brickworks<br>R11_1724                                 | Harbourview- Orangihina, adjacent to<br>415 Te Atatu Road, Te Atatu Peninsula                                    | PART LOT 1 DP 370; PART BED AUCKLAND<br>HARBOUR SO 67209; road reserve; CMA                                                                                                                                                       | В        |                        | A,D,E              | Refer to planning maps |            | Yes                                                         |                                               |
| 00007 | Carder/Vazey Pottery and Brickworks<br>R11_1508                                   | Wisely Esplanade Reserve, Bannings<br>Way, and 44B, 44C, 44D, 56, 58, 64,<br>66,and 72 Bannings Way, Hobsonville | Lot 3 DP 100813; Lot 101 DP 378286; LOT 2<br>DP 408422; Lot 3 DP 408422; Lot 4 DP<br>408422; Lot 63 DP 398799; Lot 77 DP<br>398799; Lot 75 DP 398799; Lot 74 DP<br>398799; Lot 69 DP 378286; CMA                                  | A*       | Entire extent of place | A,D,H              | Refer to planning maps |            | Yes                                                         |                                               |
| 80000 | Gibbons Huia Mill                                                                 | Waitakere Ranges Regional Park, 23<br>Huia Dam Road, Huia                                                        | Pt Allot 9 DP 3191 Karangahape; Pt Allot 13<br>DP 3191 Karangahape; road reserve                                                                                                                                                  | В        |                        | D                  | Refer to planning maps |            | Yes                                                         |                                               |
| 00010 | Stone wall Q11_534                                                                | 35 Falls Road, Te Henga                                                                                          | PT ALLOT 86 SO 56578 WAITAKERE                                                                                                                                                                                                    | В        |                        | D                  | Refer to planning maps |            | Yes                                                         |                                               |
| 00011 | Cassel Stream rafter dam Q11_490                                                  | 66 Kitewaho Road and Tram Valley Road, Swanson                                                                   | Lot 200 DP 347095; Lot 10 DP171369                                                                                                                                                                                                | В        |                        | D                  | Refer to planning maps |            | Yes                                                         |                                               |
| 00012 | Cowan's Mill                                                                      | Waitakere Ranges Regional Park, Piha<br>Road, Piha                                                               | ALLOT 73 SO 854 WAITAKERE                                                                                                                                                                                                         | В        |                        | D                  | Refer to planning maps |            | Yes                                                         |                                               |
| 00013 | Pirrit's Heel and Toe Plate Factory                                               | Oratia Stream, Millbrook Road,<br>Henderson                                                                      | PT SEC 33 ALLOT 90 SO15260; Oratia<br>Stream                                                                                                                                                                                      | В        |                        | D                  | Refer to planning maps |            | Yes                                                         |                                               |
| 00014 | Henderson's Mill R11_1065                                                         | Opanuku Stream, 46 Sel Peacock<br>Drive and 20 Alderman Drive,<br>Henderson                                      | Pt Lot 5 DP 130997; Pt Lot 5 DP104914; Pt<br>Lot 3 DP 149953; Lot 8 DP 130997; Lot 6 DP<br>130997; Pt Lot 2 DP 149953; Lot 3 DP<br>130997; Pt Lot 7 DP 2251; Lot 5 DP 104914;<br>AREA D SO 64154; Opanuku Stream; road<br>reserve | В        |                        | D                  | Refer to planning maps |            | Yes                                                         |                                               |
| 00015 | Karekare Falls water flume                                                        | Waitakere Ranges Regional Park,<br>Company Stream, Karekare                                                      | Lot 8 DP 57223; PT ALLOTSE45 DP 2947<br>KARANGAHAPE; road reserve                                                                                                                                                                 | В        |                        | D                  | Refer to planning maps |            | Yes                                                         |                                               |
| 00016 | Karekau Mill                                                                      | Waitakere Ranges Regional Park, 2<br>and 6 Lone Kauri Road, Karekare                                             | PT ALLOT 106 SO 886 KARANGAHAPE; PT<br>ALLOT 106 DP 17776 KARANGAHAPE; PT<br>ALLOT 125 SO 27599 KARANGAHAPE; Pt<br>Lot 1DP 35875; road reserve                                                                                    | В        |                        | D                  | Refer to planning maps |            | Yes                                                         |                                               |
| 00017 | Company Stream stringer dam                                                       | 174 Lone Kauri Road and 10A La<br>Trobe Track, Karekare                                                          | Lot 2 DP 346188; Lot 4 DP63610                                                                                                                                                                                                    | В        |                        | D                  | Refer to planning maps |            | Yes                                                         |                                               |
| 00018 | Pararaha Stream rafter dam                                                        | Waitakere Ranges Regional Park,<br>Pararaha Stream, Lone Kauri Road,<br>Karekare                                 | Lot 9 DP 31127                                                                                                                                                                                                                    | В        |                        | D                  | Refer to planning maps |            | Yes                                                         |                                               |
| 00019 | Foote's Timber Mill holding dam site                                              | Waitakere Ranges Regional Park,<br>Pararaha Stream, Karekare                                                     | Allot 103 DP 4364Karangahape                                                                                                                                                                                                      | В        |                        | D                  | Refer to planning maps |            | Yes                                                         |                                               |
| 00020 | Foote's Timber Mill site                                                          | Waitakere Ranges Regional Park,<br>Pararaha Stream, Lone Kauri Road,<br>Karekare                                 | Allot 103 DP 4364Karangahape                                                                                                                                                                                                      | В        |                        | D                  | Refer to planning maps |            | Yes                                                         |                                               |
| 00021 | Karekau tramline extension tunnel Q11_369                                         | Waitakere Ranges Regional Park,<br>Tunnel Point, Lone Kauri Road,<br>Karekare                                    | ALLOT SW59 DP 3734 KARANGAHAPE;<br>AREA A SO 64997                                                                                                                                                                                | В        |                        | D                  | Refer to planning maps |            | Yes                                                         |                                               |

| ID    | Place Name and/or Description                               | Verified Location                                                     | Verified Legal Description                                                                                                                   | Category | Primary Feature     | Heritage<br>Values | Extent of Place        | Exclusions                                                                        | Archaeological | Place of Maori<br>Interest or<br>Significance |
|-------|-------------------------------------------------------------|-----------------------------------------------------------------------|----------------------------------------------------------------------------------------------------------------------------------------------|----------|---------------------|--------------------|------------------------|-----------------------------------------------------------------------------------|----------------|-----------------------------------------------|
| 00022 | Steam boiler Q11_355                                        | Waitakere Ranges Regional Park,<br>Tunnel Point, Karekare             | AREA A SO 64997                                                                                                                              | В        |                     | D                  | Refer to planning maps |                                                                                   | Yes            |                                               |
| 00023 | Locomotive remains Q11_354                                  | Karekare Beach, Karekare                                              | Allot 150 SO 37513Karangahape                                                                                                                | В        |                     | D                  | Refer to planning maps |                                                                                   | Yes            |                                               |
| 00024 | Piha Tramway - Karekare to Whatipu<br>Wharf section Q11_369 | Extends from Karekare to Whatipu                                      |                                                                                                                                              | В        |                     | D                  | To be defined#         |                                                                                   | Yes            |                                               |
| 00025 | Gibbons Whatipu mill                                        | Waitakere Ranges Regional Park,<br>Whatipu Stream, Whatipu Road, Huia | PT ALLOT 34 SO 1383 KARANGAHAPE                                                                                                              | В        |                     | D                  | Refer to planning maps |                                                                                   | Yes            |                                               |
| 00026 | Golden Stairs Stream driving dam                            | Waitakere Ranges Regional Park,<br>Marama Stream, Whatipu Road, Huia  | Allotment 90A PSH OF Karangahape                                                                                                             | В        |                     | D                  | Refer to planning maps |                                                                                   | Yes            |                                               |
| 00027 | Marama Stream driving dam                                   | Waitakere Ranges Regional Park,<br>Marama Stream, Huia                | Allotment 113 PSH OF Karangahape                                                                                                             | В        |                     | D                  | Refer to planning maps |                                                                                   | Yes            |                                               |
| 00028 | Gibbons Niagara Mill holding dam                            | Waitakere Ranges Regional Park,<br>Karamatura Stream, Huia            | Pt Allotment 27 PSH OF Karangahape; Lot 2<br>DP 12078                                                                                        | В        |                     | D                  | Refer to planning maps |                                                                                   | Yes            |                                               |
| 00029 | Gibbons Niagara Mill                                        | 1247 Huia Road, Huia                                                  | Pt Allotment 27 PSH OF Karangahape; CMA                                                                                                      | В        |                     | D                  | Refer to planning maps |                                                                                   | Yes            |                                               |
| 00030 | Hobsonville Church and Settlers'<br>Cemetery                | 1 Scott Road, Hobsonville                                             | LOT 1 DP 192038; road reserve                                                                                                                | В        |                     | A,H                | Refer to planning maps | Interior of building(s)                                                           |                |                                               |
| 00031 | Whenuapai Village Hall                                      | 41-43 Waimarie Road, Whenuapai                                        | LOT 24 DP 15956; LOT 25DP 15956                                                                                                              | В        |                     | A,B,G,H            | Refer to planning maps | Interior of building(s)                                                           |                |                                               |
| 00032 | Glen Eden Methodist Church                                  | 302 West Coast Road, Glen Eden                                        | Lot 4 DP 122886                                                                                                                              | В        | Church              | A,B,F              | Refer to planning maps | Interior of building(s);<br>extensions attached to<br>north and west of<br>church |                |                                               |
| 00033 | Glen Eden Railway Station                                   | 145 West Coast Road, Glen Eden                                        | SECT 1 SO 70422; road reserve; rail corridor                                                                                                 | В        | Station building    | A,B,H              | Refer to planning maps | Platform shelter                                                                  |                |                                               |
| 00034 | Playhouse Theatre                                           | 15 Glendale Road, Glen Eden                                           | LOT 1 DP 181459                                                                                                                              | В        |                     | A,B,F,G            | Refer to planning maps | Interior of building(s)                                                           |                |                                               |
| 00035 | Residence                                                   | 109 Hepburn Road, Glendene                                            | LOT 1 DP 54424                                                                                                                               | В        |                     | A,F,G              | Refer to planning maps | Interior of building(s)                                                           |                |                                               |
| 00036 | Residence                                                   | 105 Hepburn Road, Glendene                                            | LOT 2 DP 51411                                                                                                                               | В        |                     | A,F,G              | Refer to planning maps | Interior of building(s)                                                           |                |                                               |
| 00037 | Residence                                                   | 12 Neesons Way, Glendene                                              | Lot 7 DP 320796                                                                                                                              | В        |                     | F                  | Refer to planning maps | Interior of building(s)                                                           |                |                                               |
| 00038 | Residence                                                   | 11 Punga Road, Whenuapai                                              | LOT 2 DP 59385                                                                                                                               | В        |                     | A,F                | Refer to planning maps | Interior of building(s)                                                           |                |                                               |
| 00039 | Anti-aircraft gun emplacements                              | 2-26 Riverstone Road and 465 Te<br>Atatu Road, Te Atatu Peninsula     | LOT 100 DP 323329; LOT 94 DP 208882;<br>LOT 19 DP 176610; LOT 97 DP 208882; LOT<br>109 DP 195675; PART BED AUCKLAND<br>HARBOUR SO 67209; CMA | В        | Gun<br>emplacements | A,H                | Refer to planning maps | Interior of building(s)                                                           |                |                                               |
| 00040 | Residence                                                   | 2 Fowey Avenue, Te Atatu South                                        | LOT 1 DP 48414                                                                                                                               | В        |                     | A,F,G              | Refer to planning maps |                                                                                   |                |                                               |
| 00041 | Holy Family Catholic Church                                 | 92 Taikata Road, Te Atatu                                             | Pt Lot 23 DEEDS Whau 14; road reserve                                                                                                        | В        |                     | A,B,F,G            | Refer to planning maps | Interior of building(s); driveway areas                                           |                |                                               |
| 00042 | Post Office and Fire Station (former)                       | 57 Ferry Parade, Herald Island                                        | LOT 215 DP 31409                                                                                                                             | В        |                     | A,F                | Refer to planning maps | Interior of building(s)                                                           |                |                                               |
| 00043 | Residence                                                   | 12 Rewarewa Road, Te Atatu<br>Peninsula                               | LOT 5 DP 50426                                                                                                                               | В        |                     | A,F                | Refer to planning maps | Interior of building(s)                                                           |                |                                               |
| 00044 | Residence                                                   | 46 Rewarewa Road, Te Atatu<br>Peninsula                               | LOT 12 DP 59518                                                                                                                              | В        |                     | F                  | Refer to planning maps | Interior of building(s)                                                           |                |                                               |
| 00045 | Residence                                                   | 17 Ayrton Street, Te Atatu South                                      | LOT 8 DP 47729                                                                                                                               | В        |                     | A,F                | Refer to planning maps | Interior of building(s)                                                           |                |                                               |
| 00046 | Commercial building                                         | 52 Ferry Parade, Herald Island                                        | LOT 125 DP 31409; road reserve                                                                                                               | В        |                     | A                  | Refer to planning maps | Interior of building(s)                                                           |                |                                               |
| 00047 | First Methodist Church                                      | 2 Taikata Road, Te Atatu Peninsula                                    | PART ALLOT 4 PSH OFWAIPAREIRA; road reserve                                                                                                  | В        |                     | A,B,F              | Refer to planning maps | Interior of building(s)                                                           |                |                                               |