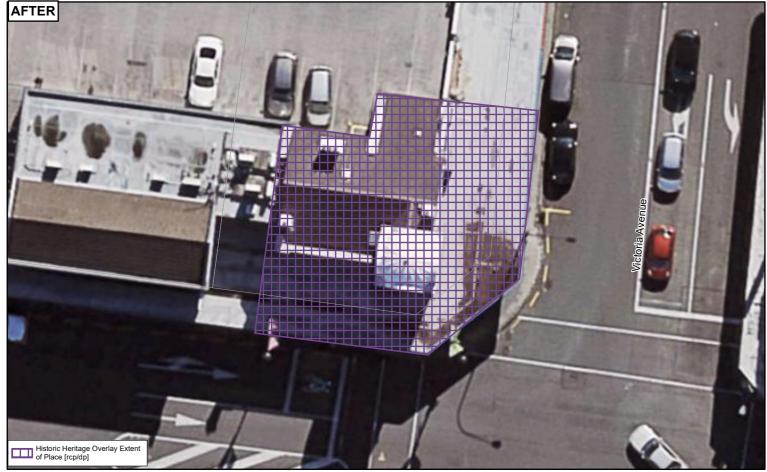

| ID    | Place Name and/or Description   | Verified Location                                                                | Verified Legal Description                          | Category | IPrimary Featilire      | Heritage<br>Values | Extent of Place        | Exclusions                                                                                                                                          | Archaeological | Place of Maori<br>Interest or<br>Significance |
|-------|---------------------------------|----------------------------------------------------------------------------------|-----------------------------------------------------|----------|-------------------------|--------------------|------------------------|-----------------------------------------------------------------------------------------------------------------------------------------------------|----------------|-----------------------------------------------|
| 00076 | War Memorial                    | 500 South Titirangi Road, Titirangi                                              | PT LOT 17 DP 6678                                   | В        | World War I<br>memorial | A, B               | Refer to planning maps |                                                                                                                                                     |                |                                               |
| 00077 | Huia Filter Station             | Corner of Manuka Road and<br>Woodlands Park Road, Titirangi                      | LOT 5 DP 156565                                     | В        |                         | A,F,G              | Refer to planning maps | Interior of building(s)                                                                                                                             |                |                                               |
| 00078 | St Mark's Church                | 705 Swanson Road, Swanson                                                        | LOT 3 DP 15932                                      | В        |                         | A,B,F,G            | Refer to planning maps | Interior of building(s)                                                                                                                             |                |                                               |
| 00079 | Residence                       | 200 Huia Road, Titirangi                                                         | LOT 15 DP 380428                                    | В        |                         | A,F                | Refer to planning maps | Interior of building(s)                                                                                                                             |                |                                               |
| 00080 | Residence                       | 12 Paturoa Road, Titirangi                                                       | LOT 71 DP 28967                                     | В        |                         | A,F,G              | Refer to planning maps | Interior of building(s)                                                                                                                             |                |                                               |
| 00081 | Residence                       | 18 Lookout Drive, Laingholm                                                      | LOT 59 DP 19099                                     | В        |                         | F                  | Refer to planning maps | Interior of building(s)                                                                                                                             |                |                                               |
| 00082 | Residence                       | 8 Western Road, Laingholm                                                        | LOT 218 DP 19098                                    | В        |                         | A,F                | Refer to planning maps | Interior of building(s)                                                                                                                             |                |                                               |
| 00083 | Henderson Valley Primary School | Henderson Valley Primary School, 389<br>Henderson Valley Road, Henderson         | PT LOT 19 DP 8632                                   | В        |                         | A,B,H              | Refer to planning maps | Interior of building(s)                                                                                                                             |                |                                               |
| 00084 | Khaleel residence               | 56 Sturges Road, Henderson                                                       | LOT 3 DP 498436                                     | В        |                         | A,F,H              | Refer to planning maps | Interior of building(s)                                                                                                                             |                |                                               |
| 00085 | Pukematekeo Summit bridge       | Waitakere Ranges Regional Park,<br>Pukematekeo Track, Te Henga Road,<br>Te Henga | ALLOT 85A SO 15764 WAITAKERE                        | В        |                         | A,G,H              | Refer to planning maps | Interior of building(s)                                                                                                                             |                |                                               |
| 00086 | Nihotupu Filter Station         | Corner of Woodlands Park Road and Scenic Drive, Titirangi                        | LOT 2 DP 484666                                     | В        |                         | A,B,F,G            | Refer to planning maps | Interior of building(s)                                                                                                                             |                |                                               |
| 00087 | Spragg's Bush Cemetery          | 683 and 685 Scenic Drive, Waiatarua                                              | Lot 3 DP 22406; Pt Lot 1 DP22406; Lot 2 DP<br>22406 | В        |                         | A,H                | Refer to planning maps |                                                                                                                                                     | Yes            |                                               |
| 00088 | Swanson Cemetery                | 54 O'Neills Road, Swanson                                                        | ALLOT 192 SO 19116 WAIPAREIRA                       | В        |                         | A,B,G              | Refer to planning maps | Interior of building(s)                                                                                                                             |                |                                               |
| 00089 | Residence                       | 66 O'Neills Road, Swanson                                                        | LOT 1 DP 99219                                      | В        |                         | A,F                | Refer to planning maps | Interior of building(s)                                                                                                                             |                |                                               |
| 00090 | Waitakere Filter Station        | 105-121 Christian Road, Swanson                                                  | PT ALLOT N7A DP 3530 WAIPAREIRA                     | В        |                         | A,B,F,G            | Refer to planning maps | Interior of building(s)                                                                                                                             |                |                                               |
| 00091 | Infant Block                    | Titirangi Primary School, 1-7 Kohu<br>Road, Titirangi                            | PT ALLOT 46 SO 29E WAIKOMITI; PT LOT 4<br>DP 9262   | В        | Infant Block            | A,B,F              | Refer to planning maps | Interior of building(s);<br>buildings and structures<br>that are not the primary<br>feature; second-storey<br>extension attached to<br>Infant Block |                |                                               |
| 00092 | Wainui                          | 200 Huia Road, Titirangi                                                         | LOT 15 DP 380428                                    | В        |                         | F                  | Refer to planning maps | Interior of building(s)                                                                                                                             |                |                                               |
| 00093 | Brick bridge                    | Huia Road, Titirangi                                                             | Road reserve                                        | В        |                         | A,G                | Refer to planning maps | Interior of building(s)                                                                                                                             |                |                                               |
| 00094 | McCahon residence               | 67 Otitori Bay Road, Titirangi                                                   | LOT 11 DP 17297                                     | В        |                         | А                  | Refer to planning maps | Interior of building(s)                                                                                                                             |                |                                               |
| 00095 | Residence                       | 30 Millbrook Road, Henderson                                                     | LOT 2 DP 420571                                     | В        |                         | A,F,G              | Refer to planning maps | Interior of building(s)                                                                                                                             |                |                                               |
| 00096 | Church (former)                 | 7 Clarks Lane, Hobsonville                                                       | LOT 5 DP 411781                                     | В        |                         | A,F                | Refer to planning maps | Interior of building(s)                                                                                                                             |                |                                               |
| 00098 | Limmer House                    | 55 Henderson Valley Road, Henderson                                              | LOT 2 DP 45951                                      | В        |                         | A,F                | Refer to planning maps | Interior of building(s)                                                                                                                             |                |                                               |
| 00099 | Residence                       | 4 Kukupa Road, Sunnyvale                                                         | Lot 2 DP 179561                                     | В        |                         | A,F                | Refer to planning maps | Interior of building(s)                                                                                                                             |                |                                               |
| 00100 | Railway worker's residence      | 1/36 Newington Road, Henderson                                                   | LOT 21 DP 17318                                     | В        |                         | A,F,G              | Refer to planning maps | Interior of building(s)                                                                                                                             |                |                                               |
| 00101 | Carnarvon Hospital              | 20 Lincoln Road, Henderson                                                       | PT LOT 5 DP 16989                                   | В        |                         | A,F                | Refer to planning maps | Interior of building(s)                                                                                                                             |                |                                               |
| 00103 | Residence                       | 9 Swanson Road, Henderson                                                        | LOT 2 DP 151433                                     | В        |                         | F                  | Refer to planning maps | Interior of building(s)                                                                                                                             |                |                                               |

| ID    | Place Name and/or Description                  | Verified Location                                                                           | Verified Legal Description                                                                      | Category | Primary Feature           | Heritage<br>Values | Extent of Place        | Exclusions                                                                                  | Additional Rules for<br>Archaeological<br>Sites or Features | Place of Maori<br>Interest or<br>Significance |
|-------|------------------------------------------------|---------------------------------------------------------------------------------------------|-------------------------------------------------------------------------------------------------|----------|---------------------------|--------------------|------------------------|---------------------------------------------------------------------------------------------|-------------------------------------------------------------|-----------------------------------------------|
| 00104 | Residence                                      | 51 Sturges Road, Henderson                                                                  | LOT 54 DP 48012                                                                                 | В        |                           | A,F                | Refer to planning maps | Post-1959 dwelling;<br>interior of building(s)                                              |                                                             |                                               |
| 00105 | Residence                                      | 5 Blacklock Avenue, Henderson                                                               | LOT 25 DP 20993                                                                                 | В        |                           | A,F                | Refer to planning maps | Interior of building(s)                                                                     |                                                             |                                               |
| 00106 | Residence                                      | 8 Kellys Road, Oratia                                                                       | PT LOT 13 DP 10987                                                                              | В        |                           | F                  | Refer to planning maps | Interior of building(s)                                                                     |                                                             |                                               |
| 00108 | Theet's Cottage                                | 132 Parker Road, Oratia                                                                     | Lot 1 DP 167502                                                                                 | В        |                           | A,F                | Refer to planning maps | Interior of building(s)                                                                     |                                                             |                                               |
| 00109 | Endt Cottage                                   | 108 Parker Road, Oratia                                                                     | LOT 2 DP 50785                                                                                  | В        |                           | A,F,G              | Refer to planning maps | Interior of building(s)                                                                     |                                                             |                                               |
| 00110 | Cottage                                        | 587A West Coast Road, Oratia                                                                | LOT 2 DP 482262                                                                                 | В        | Cottage                   | A,F                | maps                   | Interior of building(s);<br>buildings and structures<br>that are not the primary<br>feature |                                                             |                                               |
| 00112 | St Michael's Anglican Church (former)          | 2 Mt Lebanon Lane, Henderson                                                                | LOT 3 DP 208135                                                                                 | В        |                           | A,F                | Refer to planning maps | Interior of building(s)                                                                     |                                                             |                                               |
| 00113 | Albion Vale and Oratia Folk Museum             | 527 West Coast Road, Oratia                                                                 | LOT 2 DP 131742                                                                                 | A*       | Albion Vale               | A,B,F,G            | Refer to planning maps | Interior of building(s)                                                                     |                                                             |                                               |
| 00114 | Barn                                           | 8 Parker Road, Oratia                                                                       | LOT 2 DP 39814                                                                                  | В        |                           | A,F                | Refer to planning maps | Interior of building(s)                                                                     |                                                             |                                               |
| 00115 | Clark House/Ngaroma                            | 25 Clark Road, Hobsonville                                                                  | PART ALLOT 2 PSH OF WAIPAREIRA                                                                  | A*       | Residence                 | A,B,F,G,H          | Refer to planning maps | Interior of building(s)                                                                     |                                                             |                                               |
| 00116 | Rose Hellaby House                             | 515 and 517 Scenic Drive, Waiatarua                                                         | LOT 1 DP 4352; PT ALLOT 368 DP 4352<br>WAIKOMITI; LOT 1 DP 27164                                | В        |                           | A,B,F,G            | Refer to planning maps | Interior of building(s)                                                                     |                                                             |                                               |
| 00117 | Piha Stream stringer dam                       | Waitakere Ranges Regional Park, Piha Stream, Piha                                           | Pt Allotment 71 PSH OF Waitakere                                                                | В        |                           | A,D                | Refer to planning maps |                                                                                             | Yes                                                         |                                               |
| 00119 | Oratia Church/schoolhouse (former)             | 1-5 Parker Road, Oratia                                                                     | ALLOT 238 SO 4135 WAIKOMITI                                                                     | В        | Church/schoolhou se       | A,B,F              | Refer to planning maps | Interior of building(s);<br>1968 church                                                     |                                                             |                                               |
| 00121 | Oratia Cemetery and Jewish Prayer House        | 541 West Coast Road, Oratia                                                                 | PT ALLOT 14 SO 898 WAIKOMITI                                                                    | В        |                           | A,B,F,G            | Refer to planning maps | Interior of building(s)                                                                     |                                                             |                                               |
| 00122 | Catholic Church (former)                       | Oratia Hall Reserve, 565 West Coast Road, Oratia                                            | PT ALLOT 251 SO 2400 WAIKOMITI                                                                  | В        |                           | A,B,F              | Refer to planning maps | Interior of building(s)                                                                     |                                                             |                                               |
| 00123 | School building                                | Oratia District School, 1 Shaw Road,<br>Oratia                                              | PT ALLOT 251 SO 2400 WAIKOMITI                                                                  | В        |                           | A,B,F              | Refer to planning maps | Interior of building(s)                                                                     |                                                             |                                               |
| 00124 | Residence                                      | 8 Shaw Road, Oratia                                                                         | LOT 1 DP 400670; LOT 4DP 400670                                                                 | В        |                           | A,F                | Refer to planning maps | Interior of building(s)                                                                     |                                                             |                                               |
| 00126 | Dental clinic                                  | Henderson Primary School, corner of<br>Edsel Road and Great North Road,<br>Henderson        | PT ALLOT 90 DP 13664 WAIPAREIRA                                                                 | В        |                           | A,F                | Refer to planning maps | Interior of building(s)                                                                     |                                                             |                                               |
| 00127 | Falls Hotel (former)                           | Falls Park, 22 Alderman Drive<br>Henderson                                                  | PT LOT 7 DP 1467                                                                                | A*       | Hotel                     | A,B,F,G            | Refer to planning maps | Interior of building(s)                                                                     |                                                             |                                               |
| 00128 | The Barracks and Winchelsea House              | 1 Watchmans Road, Karekare                                                                  | LOT 1 DP 85987                                                                                  | В        |                           | A,B,F,H            | Refer to planning maps | Interior of building(s)                                                                     |                                                             |                                               |
| 00130 | Duke House, including servants' quarters       | 1 Squadron Drive, Hobsonville                                                               | LOT 100 DP 475066; LOT 1DP 475066                                                               | A*       | House; servants' quarters | A,F,H              | Refer to planning maps | Interior of building(s)                                                                     |                                                             |                                               |
| 00131 | Stone Surf Club                                | Karekare Beach, 36 Watchmans Road,<br>Karekare                                              | ALLOT 150 SO 37513 KARANGAHAPE; CMA                                                             | В        |                           | B,G                | Refer to planning maps | Interior of building(s)                                                                     |                                                             |                                               |
| 00132 | Henderson's Mill Cottage                       | Handerson                                                                                   | PT LOT 2 DP 149953; PTLOT 3 DP 149953;<br>PT LOT5 DP 130997; LOT 6 DP130997; LOT<br>8 DP 130997 | В        |                           | A,F,G              | Refer to planning maps | Interior of building(s)                                                                     |                                                             |                                               |
| 00133 | Tui Glen Reserve Motor Camp and McLeod's House | Brookes Drive, Henderson                                                                    | SEC 1 SO 371015; SEC 2SO 371015                                                                 | В        |                           | A,B,F,G            | Refer to planning maps | Interior of building(s)                                                                     |                                                             |                                               |
| 00134 | Swan Arch                                      | Swan Arch Reserve, Central Park<br>Drive, Te Atatu South                                    | LOT 39 DP 134558                                                                                | A*       | Arch                      | A,F,G              | Refer to planning maps |                                                                                             |                                                             |                                               |
| 00135 | Worker's residence                             | 9 Clarks Lane, Hobsonville                                                                  | LOT 1 DP 411781                                                                                 | В        |                           | A,F                | Refer to planning maps | Interior of building(s)                                                                     |                                                             |                                               |
| 00136 | Coronation Bridge                              | Opanuku Stream, intersection of Great<br>North Road and Henderson Valley<br>Road, Henderson | Road reserve                                                                                    | В        |                           | A,F                | Refer to planning maps |                                                                                             |                                                             |                                               |

| ID    | Place Name and/or Description                                                                                                                                                                                                                                                                   | Verified Location                                                                      | Verified Legal Description                                                              | Category | Primary Feature  | Heritage<br>Values | Extent of Place        | Exclusions                                                                                  | Additional Rules for<br>Archaeological<br>Sites or Features | Place of Maori<br>Interest or<br>Significance |
|-------|-------------------------------------------------------------------------------------------------------------------------------------------------------------------------------------------------------------------------------------------------------------------------------------------------|----------------------------------------------------------------------------------------|-----------------------------------------------------------------------------------------|----------|------------------|--------------------|------------------------|---------------------------------------------------------------------------------------------|-------------------------------------------------------------|-----------------------------------------------|
| 00137 | Corban Wine Depot                                                                                                                                                                                                                                                                               | Rotary Park, 450 Great North Road,<br>Henderson                                        | Lot 7 DP 208135; road reserve                                                           | В        |                  | A,B,H              | Refer to planning maps | Interior of building(s)                                                                     |                                                             |                                               |
| 00138 | Police house (former)                                                                                                                                                                                                                                                                           | 1 Edmonton Road, Henderson                                                             | SEC 2 SO 461122                                                                         | В        | Residence        | A,B,F,G            | Refer to planning maps | Interior of building(s);<br>buildings and structures<br>that are not the primary<br>feature |                                                             |                                               |
| 00139 | Residence                                                                                                                                                                                                                                                                                       | 4 Scott Road, Hobsonville                                                              | LOT 1 DP 71841                                                                          | В        |                  | A,F                | Refer to planning maps | Interior of building(s)                                                                     |                                                             |                                               |
| 00140 | Methodist Chapel                                                                                                                                                                                                                                                                                | 1-3 Swanson Road, Henderson                                                            | LOT 1 DP 151433                                                                         | В        |                  | A,B,F              | Refer to planning maps | Interior of building(s)                                                                     |                                                             |                                               |
| 00141 | Residence                                                                                                                                                                                                                                                                                       | 45F Swanson Road, Henderson                                                            | LOT 24 DP 468628; LOT 101 DP 468628                                                     | В        | Residence        | A,G                | Refer to planning maps | Interior of building(s)                                                                     |                                                             |                                               |
| 00142 | Corban Estate Winery complex (former), inluding original cellar (1903- 1909), stables (1907), boxing rooms (1920s), depot (1912), homestead (1923), garage (1924), distillery and exhibition rooms (1930s/1940s), barrel store (1920s), and fermentation vats of former Gables Building (1940s) | 2 Mt Lebanon Lane, Henderson                                                           | Lot 3 DP 208135; railway reserve                                                        | В        |                  | A,F                | Refer to planning maps | Interior of building(s)<br>except interior of<br>homestead; 1960s<br>shed; rear pavillion   |                                                             |                                               |
| 00143 | Henderson Railway Station                                                                                                                                                                                                                                                                       | Henderson Railway Station, Railside<br>Avenue, Henderson                               | Railway reserve; road reserve                                                           | A*       | Station building | A,B,F              | Refer to planning maps | Interior of building(s)                                                                     |                                                             |                                               |
| 00144 | Gun emplacements                                                                                                                                                                                                                                                                                | 19 Scott Road, Hobsonville                                                             | LOT 1 DP 355433                                                                         | В        |                  | A,H                | Refer to planning maps |                                                                                             |                                                             |                                               |
| 00145 | Residence                                                                                                                                                                                                                                                                                       | 15 West Lynn Road, Titirangi                                                           | LOT 1 DP 127566                                                                         | В        |                  | A,F                | Refer to planning maps | Interior of building(s)                                                                     |                                                             |                                               |
| 00146 | Kilgour and Orpheus graves R11_1059                                                                                                                                                                                                                                                             | Waitakere Ranges Regional Park,<br>Orpheus Graves Walk, Cornwallis<br>Road, Cornwallis | PT ALLOT 1 SO 1432A KARANGAHAPE                                                         | В        |                  | А                  | Refer to planning maps |                                                                                             | Yes                                                         |                                               |
| 00147 | McLachlan Monument                                                                                                                                                                                                                                                                              | McLachlan Monument Track, Puponga<br>Peninsula, Cornwallis Road, Cornwallis            | PT ALLOT 1 SO 1432A KARANGAHAPE                                                         | В        |                  | A,B                | Refer to planning maps |                                                                                             |                                                             |                                               |
| 00148 | Cornwallis Wharf                                                                                                                                                                                                                                                                                | 120 Cornwallis Road, Cornwallis                                                        | PART TIDAL LANDS OF MANUKAU<br>HARBOUR SURVEY OFFICE PLAN 67474;<br>LOT 1 DP 15847; CMA | В        |                  | А                  | Refer to planning maps |                                                                                             |                                                             |                                               |
| 00149 | Karekare Stream swinging rafter dam                                                                                                                                                                                                                                                             | Waitakere Ranges Regional Park,<br>Karekare Stream, Piha                               | Lot 1 DP 31241                                                                          | В        |                  | A,D                | Refer to planning maps |                                                                                             | Yes                                                         |                                               |
| 00150 | Residence                                                                                                                                                                                                                                                                                       | 1/1 Palm Court Drive, Glen Eden                                                        | LOT 1 DP 79049                                                                          | В        |                  | A,F                | Refer to planning maps | Interior of building(s)                                                                     |                                                             |                                               |
| 00151 | Karekare Surf Life Saving Club Roll of Honour plaque                                                                                                                                                                                                                                            | Karekare                                                                               | PT ALLOT SE45 DP 2947 KARANGAHAPE;<br>CMA                                               | В        |                  | А                  | Refer to planning maps |                                                                                             |                                                             |                                               |
| 00152 | Whatipu Wharf site                                                                                                                                                                                                                                                                              | Waitakere Ranges Regional Park,<br>Paratutae Island, Whatipu                           | Paratutae Island SO 1383; AREA A SO 64997; CMA                                          | В        |                  | A,D,H              | Refer to planning maps |                                                                                             | Yes                                                         |                                               |
| 00153 | Commercial building                                                                                                                                                                                                                                                                             | 244-252 West Coast Road, Glen Eden                                                     | PT LOT 2 DP 41124; road reserve                                                         | В        |                  | A,G                | Refer to planning maps | Interior of building(s)                                                                     |                                                             |                                               |
| 00155 | Whatipu Lodge complex, including residence                                                                                                                                                                                                                                                      | Waitakere Ranges Regional Park,<br>Whatipu Road, Whatipu                               | PT ALLOT 34 SO 1383 KARANGAHAPE;<br>AREA A SO 64997                                     | В        |                  | A,B,D,F,G,H        | Refer to planning maps | Interior of building(s)                                                                     | Yes                                                         |                                               |
| 00157 | Beacon                                                                                                                                                                                                                                                                                          | Waitakere Ranges Regional Park,<br>Destruction Gully, Whatipu                          | PT ALLOT 34 SO 1383 KARANGAHAPE                                                         | В        |                  | A,H                | Refer to planning maps | Interior of building(s)                                                                     |                                                             |                                               |
| 00158 | Whatipu Stream stringer dam                                                                                                                                                                                                                                                                     | Waitakere Ranges Regional Park,<br>Whatipu Stream, Whatipu Road, Huia                  | ALLOT 111 SO 8310D KARANGAHAPE                                                          | В        |                  | A,D                | Refer to planning maps |                                                                                             | Yes                                                         |                                               |
| 00159 | Routley's Buildings                                                                                                                                                                                                                                                                             | 254-266 West Coast Road, Glen Eden                                                     | PT LOT 1 DP 41124; road reserve                                                         | В        |                  | A,B,F              | Refer to planning maps | Interior of building(s)                                                                     |                                                             |                                               |
| 00160 | Residence                                                                                                                                                                                                                                                                                       | 1192 Huia Road, Huia                                                                   | LOT 2 DP 57022                                                                          | В        |                  | A,F                | Refer to planning maps | Interior of building(s)                                                                     |                                                             |                                               |
| 00161 | Residence                                                                                                                                                                                                                                                                                       | 38 West Coast Road, Glen Eden                                                          | PT LOT 7 DP 20697                                                                       | В        |                  | A,F                | Refer to planning maps | Interior of building(s)                                                                     |                                                             |                                               |

| ID    | Place Name and/or Description         | Verified Location                                             | Verified Legal Description                       | Category | Primary Feature         | Heritage<br>Values | Extent of Place        | Exclusions              | Archaeological | Place of Maori<br>Interest or<br>Significance |
|-------|---------------------------------------|---------------------------------------------------------------|--------------------------------------------------|----------|-------------------------|--------------------|------------------------|-------------------------|----------------|-----------------------------------------------|
| 00162 | Hinge House                           | 1322 Huia Road, Huia                                          | PT ALLOT 28 DP 3191 KARANGAHAPE                  | В        |                         | А                  | Refer to planning maps | Interior of building(s) |                |                                               |
| 00163 | Residence                             | 15 Rangiwai Road, Titirangi                                   | LOT 1 DP 191856                                  | В        |                         | A,F                | Refer to planning maps | Interior of building(s) |                |                                               |
| 00164 | Mangere Schoolhouse (former)          | 9 Kukupa Road, Sunnyvale                                      | LOT 1 DP 348154                                  | В        |                         | A,F                | Refer to planning maps | Interior of building(s) |                |                                               |
| 00166 | Lion Rock plaques                     | Lion Rock, Piha                                               | PIHA (LION ROCK) IS                              | В        |                         | A,B,G,H            | Refer to planning maps |                         |                |                                               |
| 00168 | Residence                             | 19 Longbush Road, Te Atatu                                    | Lot 87 DP 203198                                 | A*       | Residence               | A,F,G              | Refer to planning maps |                         |                |                                               |
| 00169 | The Knoll/William Levy's residence    | 29 Lucinda Place, Glen Eden                                   | LOT 3 DP 87593                                   | В        |                         | А                  | Refer to planning maps | Interior of building(s) |                |                                               |
| 00172 | Residence                             | 7 Crockett Lane, Henderson                                    | LOT 3 DP 45405                                   | В        |                         | A,B,F              | Refer to planning maps | Interior of building(s) |                |                                               |
| 00173 | Huia Lodge                            | 1332 Huia Road, Huia                                          | ALLOT 156 SO 45111 KARANGAHAPE; road reserve     | В        |                         | A,B,F              | Refer to planning maps | Interior of building(s) |                |                                               |
| 00174 | Gardner House, including brick garage | 18 Links Road, New Lynn                                       | LOT 5 DP 14039; LOT 6 DP14039                    | В        |                         | A,F                | Refer to planning maps | Interior of building(s) |                |                                               |
| 00177 | St Andrew's Anglican Church           | 12 Clayburn Road, Glen Eden                                   | LOT 1 DP 82057                                   | В        |                         | F                  | Refer to planning maps | Interior of building(s) |                |                                               |
| 00178 | Residence                             | 73 Hutchinson Avenue, New Lynn                                | LOT 8 DP 8876                                    | В        |                         | A,F                | Refer to planning maps | Interior of building(s) |                |                                               |
| 00179 | Residence                             | 67 Hutchinson Avenue, New Lynn                                | LOT 1 DP 169314                                  | В        |                         | A,F,H              | Refer to planning maps | Interior of building(s) |                |                                               |
| 00180 | Residence                             | 1/110 Hutchinson Avenue, New Lynn                             | LOT 3 DP 16719                                   | В        |                         | A,F                | Refer to planning maps | Interior of building(s) |                |                                               |
| 00181 | Little Huia ford                      | Huia Road, Little Huia                                        | Road reserve; CMA                                | В        |                         | A,B,D              | Refer to planning maps |                         |                |                                               |
| 00182 | Tongan Methodist Church               | 39 Margan Avenue, New Lynn                                    | LOT 7 DP 38339; LOT 15DP 9257; LOT 16<br>DP 9257 | В        |                         | B,F                | Refer to planning maps | Interior of building(s) |                |                                               |
| 00183 | Residence                             | 38 Seabrook Avenue, New Lynn                                  | LOT 1 DP 470935                                  | В        |                         | F,G                | Refer to planning maps | Interior of building(s) |                |                                               |
| 00184 | Samoan Congregational Church          | 22 Hutchinson Avenue, New Lynn                                | LOT 1 DP 96956; road reserve                     | В        |                         | A,B,F              | Refer to planning maps | Interior of building(s) |                |                                               |
| 00185 | Residence                             | 12 Hutchinson Avenue, New Lynn                                | LOT 6 DP 9257                                    | В        |                         | A,F                | Refer to planning maps | Interior of building(s) |                |                                               |
| 00186 | Residence                             | 50 Hutchinson Avenue, New Lynn                                | LOT 1 DP 11123                                   | В        |                         | A,F                | Refer to planning maps | Interior of building(s) |                |                                               |
| 00188 | Fairburn House                        | 28 Links Road, New Lynn                                       | LOT 2 DP 90757                                   | В        |                         | F                  | Refer to planning maps |                         |                |                                               |
| 00189 |                                       | 40 Rankin Avenue(also known as 22<br>Margan Avenue), New Lynn | LOT 1 DP 49993                                   | В        |                         | A,B,F              | Refer to planning maps | Interior of building(s) |                |                                               |
| 00190 |                                       | 55 Hutchinson Avenue, New Lynn                                | LOT 5 DP 9999                                    | В        |                         | A,F                | Refer to planning maps | Interior of building(s) |                |                                               |
| 00191 | Residence                             | 63 Margan Avenue, New Lynn                                    | LOT 1 DP 145444                                  | В        |                         | A,F                | Refer to planning maps | Interior of building(s) |                |                                               |
| 00192 | Residence                             | 25 Seabrook Avenue, New Lynn                                  | LOT 2 DP 9846                                    | В        |                         | A,F                | Refer to planning maps | Interior of building(s) |                |                                               |
| 00193 | Residence                             | 26 Seabrook Avenue, New Lynn                                  | LOT 3 DP 65057                                   | В        |                         | A,F                | Refer to planning maps | Interior of building(s) |                |                                               |
| 00194 | School building (former)              | 2A Seabrook Avenue, New Lynn                                  | LOT 1 DP 351153                                  | В        |                         | A,B,F              | Refer to planning maps | Interior of building(s) |                |                                               |
| 00196 | Residence                             | 3150 Great North Road, New Lynn                               | PT LOT 12 DP 7106                                | В        |                         | A,F                | Refer to planning maps | Interior of building(s) |                |                                               |
| 00198 | New Lynn Police Station               | 3092 Great North Road, New Lynn                               | LOT 1 DP 180632; road reserve                    | В        | Police station building | B,F,H              | Refer to planning maps | Interior of building(s) |                |                                               |
| 00199 | Congregational Church                 | 3043 Great North Road, New Lynn                               | LOT 167 DEEDS 9                                  | В        | i                       | A,F                | Refer to planning maps | Interior of building(s) |                |                                               |

| ID    | Place Name and/or Description                                                                           | Verified Location                                       | Verified Legal Description                    | Category | Primary Feature                                                    | Heritage<br>Values | Extent of Place        | Exclusions              | Archaeological | Place of Maori<br>Interest or<br>Significance |
|-------|---------------------------------------------------------------------------------------------------------|---------------------------------------------------------|-----------------------------------------------|----------|--------------------------------------------------------------------|--------------------|------------------------|-------------------------|----------------|-----------------------------------------------|
| 00200 | IKIIN                                                                                                   | Ambrico Historic Reserve, 8 Ambrico Place, New Lynn     | LOT 3 DP 124443                               | A*       | Kiln                                                               | A,F                | Refer to planning maps | Interior of building(s) |                |                                               |
| 00201 | Residence                                                                                               | 7 Islington Avenue, New Lynn                            | LOT 16 DP 14282                               | В        |                                                                    | A,F,H              | Refer to planning maps | Interior of building(s) |                |                                               |
| 00202 | Residence                                                                                               | 27 Islington Avenue, New Lynn                           | LOT 6 DP 9529                                 | В        |                                                                    | A,F                | Refer to planning maps | Interior of building(s) |                |                                               |
| 00203 | Residence                                                                                               | 52 West Coast Road, Glen Eden                           | LOT 8 DP 31876                                | В        |                                                                    | A,F                | Refer to planning maps | Interior of building(s) |                |                                               |
| 00204 | St Thomas Anglican Church                                                                               | 2 and 4 Islington Avenue, New Lynn                      | LOT 2 DP 96956; LOT 1 DP362816                | В        |                                                                    | A,B,F              | Refer to planning maps | Interior of building(s) |                |                                               |
| 00205 | Residence                                                                                               | 82 Astley Avenue, New Lynn                              | LOT 1 DP 124818                               | В        |                                                                    | A,F                | Refer to planning maps | Interior of building(s) |                |                                               |
| 00206 | Parker House                                                                                            | 70 Astley Avenue, New Lynn                              | LOT 1 DP 68330                                | В        |                                                                    | A,F                | Refer to planning maps | Interior of building(s) |                |                                               |
| 00207 | Residence                                                                                               | 3075 Great North Road, New Lynn                         | LOT 1 DP 49151                                | В        |                                                                    | A,F                | Refer to planning maps | Interior of building(s) |                |                                               |
| 00208 | New Lynn Post Office (former)                                                                           | 43 Totara Avenue, New Lynn                              | LOT 3 DP 209062; LOT 2DP 209280; road reserve | В        |                                                                    | A,F                | Refer to planning maps | Interior of building(s) |                |                                               |
| 00209 | Residence                                                                                               | 1/18 Reid Road, New Lynn                                | LOT 1 DP 108591                               | В        |                                                                    | A,F                | Refer to planning maps | Interior of building(s) |                |                                               |
| 00210 | Oag's Buildings                                                                                         | 20 and 22 Totara Avenue, New Lynn                       | PT ALLOT 257 SO 898WAIKOMITI; road reserve    | В        |                                                                    | A,B,F              | Refer to planning maps | Interior of building(s) |                |                                               |
| 00211 | Residence                                                                                               | 1/2 Riverview Road, New Lynn                            | LOT 10 DP 19388                               | В        |                                                                    | F,G                | Refer to planning maps | Interior of building(s) |                |                                               |
| 00212 | Residence                                                                                               | 44 Lynwood Road, New Lynn                               | LOT 4 DP 146296                               | В        |                                                                    | A,F,H              | Refer to planning maps | Interior of building(s) |                |                                               |
| 00213 | Residence                                                                                               | 5 Pine Street, New Lynn                                 | LOT 1 DP 173761                               | В        |                                                                    | A,F,G              | Refer to planning maps | Interior of building(s) |                |                                               |
| 00214 | Residence                                                                                               | 54 Delta Avenue, New Lynn                               | LOT 4 DP 192913                               | В        |                                                                    | A,F                | Refer to planning maps | Interior of building(s) |                |                                               |
| 00216 | Residence                                                                                               | 13A Woodglen Road, Glen Eden                            | LOT 2 DP 53545                                | В        |                                                                    | A,G                | Refer to planning maps | Interior of building(s) |                |                                               |
| 00217 | Waikumete Cemetery, including mausoleums, Faith-in-the-Oaks Chapel, crematorium, and historic landscape |                                                         |                                               | A*       | Chapel;<br>crematorium;<br>caretaker's<br>residence;<br>mausoleums | A,B,F,G,H          | Refer to planning maps |                         |                |                                               |
| 00218 | School building                                                                                         | Glen Eden Primary School, 3 Glenview Road, Glen Eden    | PT LOT 1 DP 21318; road reserve               | В        |                                                                    | A,B,F              | Refer to planning maps | Interior of building(s) |                |                                               |
| 00219 | Residence                                                                                               | 173 Glengarry Road, Glen Eden                           | LOT 1 DP 53000                                | В        |                                                                    | A,F                | Refer to planning maps | Interior of building(s) |                |                                               |
| 00221 | Residence                                                                                               | 4078 Great North Road, Glen Eden                        | LOT 3 DP 158397                               | В        |                                                                    | A,F                | Refer to planning maps | Interior of building(s) |                |                                               |
| 00223 | Residence                                                                                               | 2 Nikau Street, New Lynn                                | LOT 76 DP 16442                               | В        |                                                                    | A,F                | Refer to planning maps | Interior of building(s) |                |                                               |
| 00224 |                                                                                                         | ·                                                       | PT LOT 3 DP 54895                             | В        |                                                                    | F                  | Refer to planning maps | Interior of building(s) |                |                                               |
| 00225 |                                                                                                         | Glen Eden Picnic Ground, 31 Glendale<br>Road, Glen Eden | Lot 1 DP 47207; Lot 6 DP64780                 | В        |                                                                    | A,D                | To be defined#         |                         | Yes            |                                               |
| 00226 | Residence                                                                                               | 41 Rosier Road, Glen Eden                               | LOT 1 DP 380056                               | В        |                                                                    | A,F,G              | Refer to planning maps | Interior of building(s) |                |                                               |
| 00227 | Residence                                                                                               | 46 Woodglen Road, Glen Eden                             | LOT 4 DP 52804                                | В        |                                                                    | A,D                | Refer to planning maps | Interior of building(s) | Yes            |                                               |
| 00228 | Residence                                                                                               | 47 Rosier Road, Glen Eden                               | LOT 1 DP 49562                                | В        |                                                                    | F                  | Refer to planning maps | Interior of building(s) |                |                                               |
| 00229 | Residence                                                                                               | 7 Claridge Street, Glen Eden                            | ALLOT 569 SO 43203 WAIKOMITI                  | В        |                                                                    | A,F                | Refer to planning maps | Interior of building(s) |                |                                               |
| 00230 | Residence                                                                                               | 370 West Coast Road, Glen Eden                          | LOT 2 DP 46165                                | В        |                                                                    | F                  | Refer to planning maps | Interior of building(s) |                |                                               |