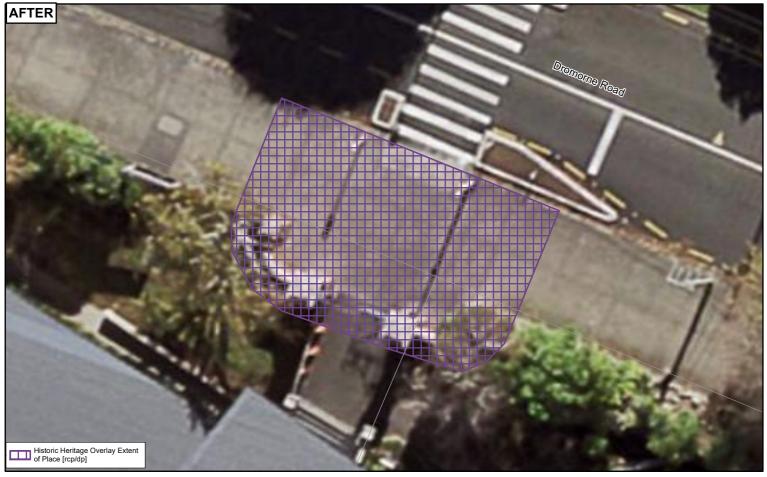

| ID    | Place Name and/or Description                               | Verified Location                             | Verified Legal Description                               | Category | IPrimary Feature | Heritage<br>Values | Extent of Place        | Exclusions                                                                                                                                                           | Archaeological | Place of Maori<br>Interest or<br>Significance |
|-------|-------------------------------------------------------------|-----------------------------------------------|----------------------------------------------------------|----------|------------------|--------------------|------------------------|----------------------------------------------------------------------------------------------------------------------------------------------------------------------|----------------|-----------------------------------------------|
| 00447 | Dominican convent (former)/The Old<br>Convent               | 2B McLeod Street, Helensville                 | LOT 3 DP 202971                                          | В        | Residence        | A,D,F              | Refer to planning maps | Interior of building(s);<br>garage; buildings and<br>structures that are not<br>the primary feature,<br>including attached<br>extensions to the east<br>of residence |                |                                               |
| 00448 | Isaac McLeod's House                                        | 1 Mill Road, Helensville                      | LOT 1 DP 318833; road reserve                            | В        |                  | A,B,D,F,H          | Refer to planning maps | Interior of building(s)                                                                                                                                              |                |                                               |
| 00449 | Kaipara Guest House (former)                                | 2395 State Highway16, Parakai                 | LOT 1 DP 153650                                          | В        | Residence        | A,B,D,F,H          | Refer to planning maps | Interior of building(s);<br>buildings and structures<br>that are not the primary<br>feature; extension<br>including covered deck                                     |                |                                               |
| 00450 | St Joseph's Catholic Church                                 | 2 Kowhai Street, Helensville                  | LOT 1 BLK 10 DP 214                                      | В        |                  | A,B,D,F,H          | Refer to planning maps | Interior of building(s)                                                                                                                                              |                |                                               |
| 00451 | Cameron Shops                                               | 81, 83 and 85 Commercial Road,<br>Helensville | LOT 2 DP 20150; LOT 3 DP20150; road reserve              | В        |                  | A,B,D,F,H          | Refer to planning maps | Interior of building(s)                                                                                                                                              |                |                                               |
| 00452 | Union Bank of Australia/Australia and<br>New Zealand Bank   | 130 Commercial Road, Helensville              | LOT 1 DP 158813; road reserve                            | В        |                  | A,B,D,F,H          | Refer to planning maps | Interior of building(s)                                                                                                                                              |                |                                               |
| 00453 | Dr Mainhald's Halansvilla Hasnital                          | 23 and 27 Garfield Road, Helensville          | PT LOT 3 DP 3900; LOT 2 DP 387824; LOT 3 DP 387824       | В        | Residences       | A,B,D,E,F,H        | Refer to planning maps | Interior of building(s)                                                                                                                                              |                |                                               |
| 00454 | Becroft Home                                                | 22 Garfield Road, Helensville                 | Lot 1 DP 174084                                          | В        | Residence        | A,B,D,F,H          | Refer to planning maps | Interior of building(s)                                                                                                                                              |                |                                               |
| 00455 | Captain Rawson's House                                      | 35 Garfield Road, Helensville                 | LOT 1 DP 129175                                          | В        |                  | A,B,D,F,H          | Refer to planning maps | Interior of building(s)                                                                                                                                              |                |                                               |
| 00456 | Residence                                                   | 68 and 70 Garfield Road, Helensville          | PT LOT 9 DP 278; PT LOT8 DP 278; road reserve            | В        |                  | A,B,D,F,H          | Refer to planning maps | Interior of building(s)                                                                                                                                              |                |                                               |
| 00457 | Police house                                                | 12 Rimu Street, Helensville                   | LOT 1 DP 180401                                          | В        |                  | A,B,D,F,H          | Refer to planning maps | Interior of building(s)                                                                                                                                              |                |                                               |
| 00458 | Malolo House                                                | 110 Commercial Road, Helensville              | PT WHENUAHOU BLK                                         | В        |                  | A,B,D,E,F,H        | Refer to planning maps | Interior of building(s)                                                                                                                                              |                |                                               |
| 00459 | Residence                                                   | 33 Garfield Road, Helensville                 | LOT 4 DP 3900                                            | В        |                  | A,B,D,F,H          | Refer to planning maps | Interior of building(s)                                                                                                                                              |                |                                               |
| 00460 | Residence                                                   | 51 Garfield Road, Helensville                 |                                                          | В        |                  | A,B,D,F,H          | Refer to planning maps | Interior of building(s)                                                                                                                                              |                |                                               |
| 00461 | Residence                                                   | 58 Garfield Road, Helensville                 | LOT 3 DP 278                                             | В        |                  | A,B,D,F,H          | Refer to planning maps | Interior of building(s)                                                                                                                                              |                |                                               |
| 00462 | Residence                                                   | 4 Gow Street, Helensville                     | PART OTAMATENUI BLOCK & PART WIOMUBLOCK; road reserve    | В        |                  | A,B,D,F,H          | Refer to planning maps | Interior of building(s)                                                                                                                                              |                |                                               |
| 00463 | St Andrew's Presbyterian Church manse (former)/Youth Centre | 39 Garfield Road, Helensville                 | LOT 1 DP 416210                                          | В        |                  | A,B,D,F,H          | Refer to planning maps | Interior of building(s)                                                                                                                                              |                |                                               |
| 00464 | St Andrew's Presbyterian Church (1883 part only)            | 39A Garfield Road, Helensville                | LOT 2 DP 416210                                          | В        |                  | A,B,D,F,H          | Refer to planning maps | Interior of building(s)                                                                                                                                              |                |                                               |
| 00465 | Residence                                                   | 11 Gow Street, Helensville                    | LOT E DEEDS PLAN P74                                     | В        |                  | A,B,D,F,H          | Refer to planning maps | Interior of building(s)                                                                                                                                              |                |                                               |
| 00466 | Residence                                                   | 17 Karaka Street, Helensville                 | LOT 1 BLK III DP 169; LOT 2 BLK III DP 169; road reserve | В        |                  | A,B,D,F,H          | Refer to planning maps | Interior of building(s)                                                                                                                                              |                |                                               |
| 00467 | Residence                                                   | 7 Porter Crescent, Helensville                | LOT 24 DP 4614                                           | В        |                  | A,B,D,F,H          | Refer to planning maps | Interior of building(s)                                                                                                                                              |                |                                               |
| 00468 | Church of Christ/Forester's Hall (former)                   | 124 Commercial Road, Helensville              | LOT 9 DEEDS PLAN 36; road reserve                        | В        |                  | A,B,D,H            | Refer to planning maps | Interior of building(s)                                                                                                                                              |                |                                               |
| 00469 | Methodist Church (former)                                   | 118 Commercial Road, Helensville              | LOT 11 DEEDS PLAN 36; road reserve                       | В        | Church           | A,B,D,F,H          | Refer to planning maps | Interior of building(s)                                                                                                                                              |                |                                               |
| 00470 | Helensville Courthouse                                      | 98 Mill Road, Helensville                     | LOT 2 DP 195488                                          | В        |                  | A,B,D,F,H          | Refer to planning maps | Interior of building(s)                                                                                                                                              |                |                                               |
| 00471 | Kaipara Medical Centre                                      | 51 Commercial Road, Helensville               | LOT 2 DP 28569; road reserve                             | В        |                  | A,B,D,F,H          | Refer to planning maps | Interior of building(s)                                                                                                                                              |                |                                               |

| ID    | Place Name and/or Description                                                  | Verified Location                                                         | Verified Legal Description                                                                  | Category | Primary Feature                                                          | Heritage<br>Values | Extent of Place           | Exclusions                                                                                  | Archaeological | Place of Maori<br>Interest or<br>Significance |
|-------|--------------------------------------------------------------------------------|---------------------------------------------------------------------------|---------------------------------------------------------------------------------------------|----------|--------------------------------------------------------------------------|--------------------|---------------------------|---------------------------------------------------------------------------------------------|----------------|-----------------------------------------------|
| 00472 | Grand Hotel                                                                    | 1 Railway Street, Helensville                                             | LOT 2 DP 47569; road reserve                                                                | В        |                                                                          | A,B,D,F,H          | Refer to planning maps    | Interior of building(s)                                                                     |                |                                               |
| 00473 | Helensville Post Office                                                        | 102 Commercial Road, Helensville                                          | SEC 19 BLK XIV KAIPARA SURVEY<br>DISTRICT SO 32673                                          | В        |                                                                          | A,B,D,F,H          | Refer to planning maps    | Interior of building(s)                                                                     |                |                                               |
| 00474 | Helensville South butchery (former)                                            | 7 Commercial Road, Helensville                                            | LOT 1 DP 16950; road reserve                                                                | В        |                                                                          | A,B,D,E,F,H        | Refer to planning maps    | Interior of building(s)                                                                     |                |                                               |
| 00475 | Bank of New Zealand                                                            | 108 Commercial Road, Helensville                                          | PT TE REWAREWA DP 9944; SEC 13 BLK<br>XIV KAIPARA SURVEY DISTRICT SO 18379;<br>road reserve | В        |                                                                          | A,B,D,F,H          | Refer to planning maps    | Interior of building(s)                                                                     |                |                                               |
| 00476 | Regent Theatre                                                                 | 14 Garfield Road, Helensville                                             | LOT 1 DP 24368                                                                              | В        |                                                                          | A,B,D,E,F,H        | Refer to planning maps    | Interior of building(s)                                                                     |                |                                               |
| 00477 | Helensville Railway Station                                                    | 2 and 18 Railway Street, Helensville                                      | LOT 1 DP 154834; SEC 1SO 69924; rail corridor                                               | В        |                                                                          | A,B,D,F,H          | Refer to planning maps    | Interior of building(s)                                                                     |                |                                               |
| 00479 | Te Makiri                                                                      | 44 Rogan Avenue, Helensville                                              | LOT 3 DP 45125                                                                              | В        |                                                                          | A,B,D,F,H          | Refer to planning maps    | Interior of building(s)                                                                     | Yes            |                                               |
| 00480 | Residence                                                                      | 11 Kowhai Street, Helensville                                             | PT LOT 7 BLK IV DP 214                                                                      | В        |                                                                          | A,B,D,H            | Refer to planning maps    | Interior of building(s)                                                                     |                |                                               |
| 00481 | St Martin's Church                                                             | 912 State Highway16, Waimauku                                             | PT WAIKOUKOU BLK 2BDP 458781; road reserve                                                  | В        |                                                                          | A,B,D,F,H          | Refer to planning maps    | Interior of building(s)                                                                     |                |                                               |
| 00482 | Huapai Tavern                                                                  | 301 Main Road, Huapai                                                     | LOT 1 DP 147550; LOT 2DP 458781; road reserve                                               | В        |                                                                          | A,B,D,F,H          | Refer to planning maps    | Interior of building(s)                                                                     |                |                                               |
| 00483 | Kumeu Railway Station goods shed                                               | 37 Main Road, Kumeu                                                       | LOT 6 DP 159039; rail corridor                                                              | В        |                                                                          | A,B,D,F,H          | Refer to planning maps    | Interior of building(s)                                                                     |                |                                               |
| 00484 | Foresters' Arms (former)/Riverhead<br>Hotel                                    | 33 York Terrace, Riverhead                                                | LOT 3 DP 116247; road reserve                                                               | В        | Historic portion of<br>tavern building (as<br>shown in Schedule<br>14.3) | A,B,D,F,H          | Refer to Schedule<br>14.3 | Interior of building(s);<br>buildings and structures<br>that are not the primary<br>feature | Yes            |                                               |
| 00485 | Appletree Cottage and United States<br>Army Base (former)                      | 4 Anderson Road, Matakana                                                 | LOT 1 DP 319755; LOT 2DP 468892                                                             | В        |                                                                          | A,B,D,E,F,H        | Refer to planning maps    | Interior of building(s)                                                                     |                |                                               |
| 00486 | Wech House (former)                                                            | 1212 State Highway1, Pohuehue                                             | LOT 1 DP 92396                                                                              | В        | Residence                                                                | A,B,D,F,H          | Refer to planning maps    | Interior of building(s)                                                                     |                |                                               |
| 00487 | Shaw House (former)                                                            | 1472 State Highway1, Warkworth                                            | LOT 2 DP 128205                                                                             | В        |                                                                          | A,B,D,E,F,H        | Refer to planning maps    | Interior of building(s)                                                                     |                |                                               |
| 00488 |                                                                                | Scandrett Regional Park, 114<br>Scandrett Road, Scandrett Bay             | LOT 1 DP 203800                                                                             | В        |                                                                          | A,B,D,F,H          | Refer to planning maps    | Interior of building(s)                                                                     | Yes            |                                               |
| 00489 | Graveyard, including trees and structures                                      | Landing                                                                   | PT ALLOT 202 PSH OF MAHURANGI SO<br>17333; PT ALLOT 9 PSH OF MAHURANGI<br>SO 1110F          | В        |                                                                          | A,H                | Refer to planning maps    |                                                                                             | Yes            |                                               |
| 00490 | Jones Homestead                                                                | Tawharanui Regional Park, 1181<br>Takatu Road, Tawharanui                 | PT TAWHARANUI ML 1874                                                                       | В        |                                                                          | A,B,D,F            | Refer to planning maps    | Interior of building(s)                                                                     |                |                                               |
| 00491 | Bluebell Point historic settlement, including midden and boatyard site R09_235 | Tawharanui Regional Park, Bluebell<br>Point, 1181 Takatu Road, Tawharanui | СМА                                                                                         | В        |                                                                          | A,C,D,H            | Refer to planning maps    |                                                                                             |                | Yes                                           |
| 00492 | Matatuahu graves R09_264, including historic settlement and macrocarpa tree    | Matatuahu Point, Tawharanui Regional<br>Park, Tawharanui Peninsula        |                                                                                             | В        |                                                                          | A,B,C,D,F,H        | Refer to planning maps    |                                                                                             |                | Yes                                           |
| 00493 | Mataia Homestead, including Gardner brickworks site                            | 2791 Kaipara Coast Highway, Glorit                                        | Pt Mataia DP 11371                                                                          | В        |                                                                          | A,B,D,F,H          | Refer to planning maps    | Interior of building(s)                                                                     | Yes            |                                               |
| 00494 | Bow-string arch bridge                                                         | Adjacent to 2008 Kaipara Coast<br>Highway, Kakanui                        | Road reserve                                                                                | В        |                                                                          | A,B,D,E,F,H        | Refer to planning maps    |                                                                                             |                |                                               |
| 00495 | Mahurangi West Hall                                                            | 401 Mahurangi West Road, Mahurangi                                        | SEC 40 BLK XV MAHURANGI SURVEY<br>DISTRICT SO 3504                                          | В        |                                                                          | A,B,D,F,H          | Refer to planning maps    | Interior of building(s)                                                                     |                |                                               |
| 00496 | Rodmersham                                                                     | Mahurangi Regional Park, Martins Bay<br>Road, Martins Bay                 | LOT 4 DP 28362; CMA                                                                         | В        |                                                                          | A,B,D,F,H          | Refer to planning maps    | Interior of building(s)                                                                     |                |                                               |
| 00497 |                                                                                | Wenderholm Regional Park, 22                                              | PT PUHOI DP 11077                                                                           | В        |                                                                          | A,B,D,F,H          | Refer to planning maps    | Interior of building(s)                                                                     | Yes            |                                               |
| 00498 |                                                                                | Mahurangi Regional Park,190 Ngarewa<br>Drive, Mahurangi West              | LOT 1 DP 59474                                                                              | В        |                                                                          | A,B,D,F,H          | Refer to planning maps    | Interior of building(s)                                                                     |                |                                               |

| ID    | Place Name and/or Description                    | Verified Location                                                      | Verified Legal Description                                                                                          | Category | Primary Feature | Heritage<br>Values | Extent of Place        | Exclusions                                                | Additional Rules for<br>Archaeological<br>Sites or Features | Place of Maori<br>Interest or<br>Significance |
|-------|--------------------------------------------------|------------------------------------------------------------------------|---------------------------------------------------------------------------------------------------------------------|----------|-----------------|--------------------|------------------------|-----------------------------------------------------------|-------------------------------------------------------------|-----------------------------------------------|
| 00529 | Police lock-up                                   | 108 Rodney Street, Wellsford Police Station, Wellsford                 | LOT 2 DP 183334                                                                                                     | В        |                 | A,B,D,F,H          | Refer to planning maps | Interior of building(s); adjoining building               |                                                             |                                               |
| 00530 | Post Office (former)                             | 156 and 158 Rodney Street, Wellsford                                   | SEC 44 BLK XVI OTAMATEA SURVEY<br>DISTRICT SO 17591                                                                 | В        |                 | A,B,D,F,H          | Refer to planning maps | Interior of building(s)                                   |                                                             |                                               |
| 00531 | Matheson House                                   | 65 Grand View Road, Matheson Bay                                       | LOT 2 DP 75118                                                                                                      | В        |                 | A,B,F,H            | Refer to planning maps | Interior of building(s)                                   |                                                             |                                               |
| 00532 | Workers' cottage (former)/ Leigh Library         | 15 Cumberland Street, Leigh                                            | ALLOT 121 LEIGH VILLAGE SO 49592; road reserve                                                                      | В        | Cottage         | A,B,D,F,H          | Refer to planning maps | Interior of building(s); water tank                       |                                                             |                                               |
| 00533 | St Michael and All Angels Church                 |                                                                        | ALLOT 81 LEIGH VILLAGE SO 1100                                                                                      | В        |                 | A,B,D,F,H          | Refer to planning maps | Interior of building(s)                                   |                                                             |                                               |
| 00534 | Whangateau Hall                                  | Whangateau Domain Recreation<br>Reserve, 511 Leigh Road,<br>Whangateau | ALLOT 156A PSH OF OMAHA SO 6463; road reserve                                                                       | В        |                 | A,B,D,F,H          | Refer to planning maps | Interior of building(s)                                   |                                                             |                                               |
| 00535 | Legge House                                      | 27 Booth Road, Port Albert                                             | PT ALLOT 2 PSH OF WHAREHINE SO 824; road reserve                                                                    | В        |                 | A,B,D,F,H          | Refer to planning maps | Interior of building(s)                                   |                                                             |                                               |
| 00536 | Port Albert School (former)                      | 946 Port Albert Road, Port Albert                                      | LOT 1 DP 199603; road reserve                                                                                       | В        |                 | A,B,D,F,H          | Refer to planning maps | Interior of building(s)                                   |                                                             |                                               |
| 00537 | Port Albert Lodge of the Ancient Order of Druids | 671 Wellsford Valley Road, Port Albert                                 | LOT 1 DP 391028                                                                                                     | В        |                 | A,B,D,F,H          | Refer to planning maps | Interior of building(s)                                   |                                                             |                                               |
| 00538 | Wesleyan Methodist Church, including cottage     | 15 Church Hill Road, Port Albert                                       | LOT 1 DP 92160; PT ALLOT 169 PSH OF ORUAWHAROSO 824; road reserve                                                   | В        |                 | A,B,D,F,H          | Refer to planning maps | Interior of building(s)                                   |                                                             |                                               |
| 00540 | Port Albert Hall                                 | 980 Port Albert Road, Port Albert                                      | PT ALLOT 160 PSH OF ORUAWHARO SO<br>824                                                                             | В        |                 | A,B,D,F,H          | Refer to planning maps | Interior of building(s)                                   |                                                             |                                               |
| 00541 | Minniesdale House                                | Shegadeen Road, Wharehine                                              | LOT 1 DP 485263                                                                                                     | В        |                 | A,B,D,F,H          | Refer to planning maps | Interior of building(s)                                   |                                                             |                                               |
| 00542 | Minniesdale Chapel and graveyard                 | 67 Shegadeen Road, Wharehine                                           | PT ALLOT 21 PSH OF WHAREHINE SO 824;<br>LOT 1 DP 31499; road reserve                                                | В        | Church          | A,B,D,E,F,H        | Refer to planning maps | Interior of building(s);<br>water tank including<br>stand |                                                             |                                               |
| 00543 | Wharehine War Memorial                           | 279 Pah Hill Road, Wharehine                                           | ALLOT 50 PSH OF WHAREHINE 20 42595                                                                                  | В        |                 | A,B,D,F,H          | Refer to planning maps | Interior of building(s)                                   |                                                             |                                               |
| 00544 | Grant House                                      | 326 J V Grant Road, Wharehine                                          | LOT 2 DP 444639; LOT 5DP 444639; road reserve                                                                       | В        |                 | A,B,D,F,H          | Refer to planning maps | Interior of building(s)                                   |                                                             |                                               |
| 00545 | Matakana House                                   | 11 Matakana Valley Road, Matakana                                      | LOT 1 DP 349625; road reserve                                                                                       | В        |                 | A,B,D,F,H          | Refer to planning maps | Interior of building(s)                                   |                                                             |                                               |
| 00546 | Matakana Dairy Company (former)                  | 30 Matakana Valley Road, Matakana                                      | LOT 2 DP 68577; LOT 3 DP53818                                                                                       | В        |                 | A,B,D,E,F,H        | Refer to planning maps | Interior of building(s)                                   |                                                             |                                               |
| 00547 | St Leonard's Church                              | 24 Matakana Valley Road, Matakana                                      | LOT 1 DP 176084                                                                                                     | В        |                 | A,B,D,F,H          | Refer to planning maps | Interior of building(s)                                   |                                                             |                                               |
| 00548 | Matakana War Memorial                            |                                                                        | SEC 1 SO 67764; PT ALLOT 5 PSH OF MATAKANA; road reserve                                                            | В        |                 | A,B,D,F,H          | Refer to planning maps |                                                           |                                                             |                                               |
| 00549 | Kaipara Flats Church (former)                    | 947 Kaipara Flats Road, Kaipara Flats                                  | LOT 4 DP 412418                                                                                                     | В        |                 | A,B,D,F,H          | Refer to planning maps | Interior of building(s)                                   |                                                             |                                               |
| 00550 | Holden House (former)                            | 8 Belmont Place,Warkworth                                              | LOT 9 DP 336746                                                                                                     | В        |                 | A,F,H              | Refer to planning maps | Interior of building(s)                                   |                                                             |                                               |
| 00551 | Warkworth Town Hall                              | 19 Neville Street, Warkworth                                           | LOT 4 SEC 1 ALLOT 67 PSH OF<br>MAHURANGI SO 1150J; LOT 3 SEC 1<br>ALLOT67 PSH OF MAHURANGISO 1150J;<br>road reserve | А        | Main building   | A,B,D,E,F,H        | Refer to planning maps | Interior of building(s)                                   |                                                             |                                               |
| 00552 | Courthouse                                       | 2 and 4 Elizabeth Street, Warkworth                                    | LOT 1 DP 167426                                                                                                     | В        |                 | A,B,D,F,H          | Refer to planning maps | Interior of building(s)                                   |                                                             |                                               |
| 00553 | Masonic Lodge                                    | 3 Baxter Street, Warkworth                                             | LOT 1 DP 98309                                                                                                      | В        |                 | A,B,D,F,H          | Refer to planning maps | Interior of building(s)                                   |                                                             |                                               |
| 00554 | Post Office                                      | 17 Neville Street, Warkworth                                           | LOT 2 DP 140468; road reserve                                                                                       | В        |                 | A,B,D,F,H          | Refer to planning maps | Interior of building(s)                                   |                                                             |                                               |
| 00555 | Lime kilns                                       |                                                                        | ALLOT 430 PSH OF MAHURANGI SO 54887;<br>PT LOT 1 DP 55475; LOT 1 DP60431                                            | В        |                 | A,B,D,E,F,H        | Refer to planning maps |                                                           | Yes                                                         |                                               |
| 00556 | Bridge House                                     | 16 Elizabeth Street, Warkworth                                         | LOT 1 DP 197981                                                                                                     | В        |                 | A,B,D,F,H          | Refer to planning maps | Interior of building(s)                                   |                                                             |                                               |