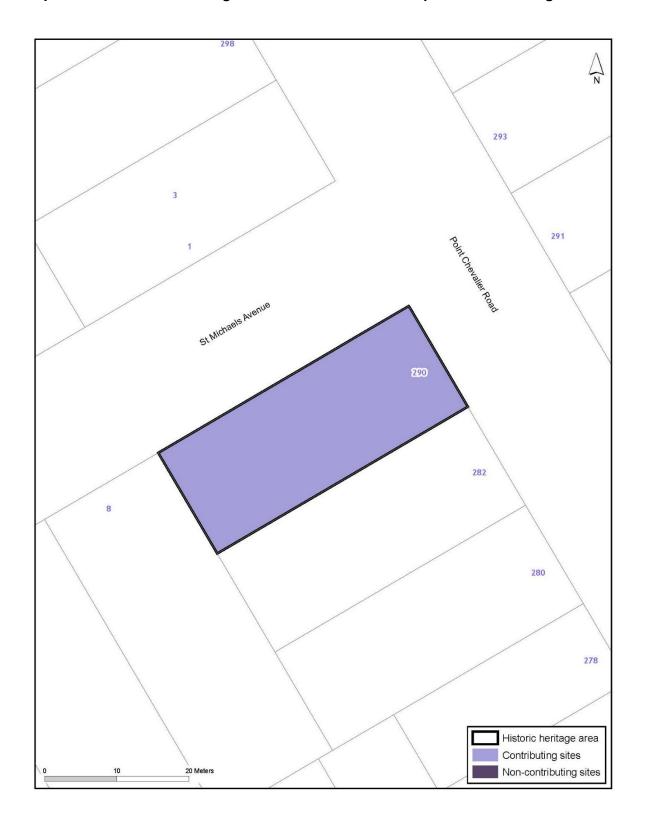

| ID    | Place Name and/or Description                               | Verified Location                             | Verified Legal Description                               | Category | IPrimary Feature | Heritage<br>Values | Extent of Place        | Exclusions                                                                                                                                                           | Archaeological | Place of Maori<br>Interest or<br>Significance |
|-------|-------------------------------------------------------------|-----------------------------------------------|----------------------------------------------------------|----------|------------------|--------------------|------------------------|----------------------------------------------------------------------------------------------------------------------------------------------------------------------|----------------|-----------------------------------------------|
| 00447 | Dominican convent (former)/The Old<br>Convent               | 2B McLeod Street, Helensville                 | LOT 3 DP 202971                                          | В        | Residence        | A,D,F              | Refer to planning maps | Interior of building(s);<br>garage; buildings and<br>structures that are not<br>the primary feature,<br>including attached<br>extensions to the east<br>of residence |                |                                               |
| 00448 | Isaac McLeod's House                                        | 1 Mill Road, Helensville                      | LOT 1 DP 318833; road reserve                            | В        |                  | A,B,D,F,H          | Refer to planning maps | Interior of building(s)                                                                                                                                              |                |                                               |
| 00449 | Kaipara Guest House (former)                                | 2395 State Highway16, Parakai                 | LOT 1 DP 153650                                          | В        | Residence        | A,B,D,F,H          | Refer to planning maps | Interior of building(s);<br>buildings and structures<br>that are not the primary<br>feature; extension<br>including covered deck                                     |                |                                               |
| 00450 | St Joseph's Catholic Church                                 | 2 Kowhai Street, Helensville                  | LOT 1 BLK 10 DP 214                                      | В        |                  | A,B,D,F,H          | Refer to planning maps | Interior of building(s)                                                                                                                                              |                |                                               |
| 00451 | Cameron Shops                                               | 81, 83 and 85 Commercial Road,<br>Helensville | LOT 2 DP 20150; LOT 3 DP20150; road reserve              | В        |                  | A,B,D,F,H          | Refer to planning maps | Interior of building(s)                                                                                                                                              |                |                                               |
| 00452 | Union Bank of Australia/Australia and<br>New Zealand Bank   | 130 Commercial Road, Helensville              | LOT 1 DP 158813; road reserve                            | В        |                  | A,B,D,F,H          | Refer to planning maps | Interior of building(s)                                                                                                                                              |                |                                               |
| 00453 | Dr Mainhald's Halansvilla Hasnital                          | 23 and 27 Garfield Road, Helensville          | PT LOT 3 DP 3900; LOT 2 DP 387824; LOT 3 DP 387824       | В        | Residences       | A,B,D,E,F,H        | Refer to planning maps | Interior of building(s)                                                                                                                                              |                |                                               |
| 00454 | Becroft Home                                                | 22 Garfield Road, Helensville                 | Lot 1 DP 174084                                          | В        | Residence        | A,B,D,F,H          | Refer to planning maps | Interior of building(s)                                                                                                                                              |                |                                               |
| 00455 | Captain Rawson's House                                      | 35 Garfield Road, Helensville                 | LOT 1 DP 129175                                          | В        |                  | A,B,D,F,H          | Refer to planning maps | Interior of building(s)                                                                                                                                              |                |                                               |
| 00456 | Residence                                                   | 68 and 70 Garfield Road, Helensville          | PT LOT 9 DP 278; PT LOT8 DP 278; road reserve            | В        |                  | A,B,D,F,H          | Refer to planning maps | Interior of building(s)                                                                                                                                              |                |                                               |
| 00457 | Police house                                                | 12 Rimu Street, Helensville                   | LOT 1 DP 180401                                          | В        |                  | A,B,D,F,H          | Refer to planning maps | Interior of building(s)                                                                                                                                              |                |                                               |
| 00458 | Malolo House                                                | 110 Commercial Road, Helensville              | PT WHENUAHOU BLK                                         | В        |                  | A,B,D,E,F,H        | Refer to planning maps | Interior of building(s)                                                                                                                                              |                |                                               |
| 00459 | Residence                                                   | 33 Garfield Road, Helensville                 | LOT 4 DP 3900                                            | В        |                  | A,B,D,F,H          | Refer to planning maps | Interior of building(s)                                                                                                                                              |                |                                               |
| 00460 | Residence                                                   | 51 Garfield Road, Helensville                 |                                                          | В        |                  | A,B,D,F,H          | Refer to planning maps | Interior of building(s)                                                                                                                                              |                |                                               |
| 00461 | Residence                                                   | 58 Garfield Road, Helensville                 | LOT 3 DP 278                                             | В        |                  | A,B,D,F,H          | Refer to planning maps | Interior of building(s)                                                                                                                                              |                |                                               |
| 00462 | Residence                                                   | 4 Gow Street, Helensville                     | PART OTAMATENUI BLOCK & PART WIOMUBLOCK; road reserve    | В        |                  | A,B,D,F,H          | Refer to planning maps | Interior of building(s)                                                                                                                                              |                |                                               |
| 00463 | St Andrew's Presbyterian Church manse (former)/Youth Centre | 39 Garfield Road, Helensville                 | LOT 1 DP 416210                                          | В        |                  | A,B,D,F,H          | Refer to planning maps | Interior of building(s)                                                                                                                                              |                |                                               |
| 00464 | St Andrew's Presbyterian Church (1883 part only)            | 39A Garfield Road, Helensville                | LOT 2 DP 416210                                          | В        |                  | A,B,D,F,H          | Refer to planning maps | Interior of building(s)                                                                                                                                              |                |                                               |
| 00465 | Residence                                                   | 11 Gow Street, Helensville                    | LOT E DEEDS PLAN P74                                     | В        |                  | A,B,D,F,H          | Refer to planning maps | Interior of building(s)                                                                                                                                              |                |                                               |
| 00466 | Residence                                                   | 17 Karaka Street, Helensville                 | LOT 1 BLK III DP 169; LOT 2 BLK III DP 169; road reserve | В        |                  | A,B,D,F,H          | Refer to planning maps | Interior of building(s)                                                                                                                                              |                |                                               |
| 00467 | Residence                                                   | 7 Porter Crescent, Helensville                | LOT 24 DP 4614                                           | В        |                  | A,B,D,F,H          | Refer to planning maps | Interior of building(s)                                                                                                                                              |                |                                               |
| 00468 | Church of Christ/Forester's Hall (former)                   | 124 Commercial Road, Helensville              | LOT 9 DEEDS PLAN 36; road reserve                        | В        |                  | A,B,D,H            | Refer to planning maps | Interior of building(s)                                                                                                                                              |                |                                               |
| 00469 | Methodist Church (former)                                   | 118 Commercial Road, Helensville              | LOT 11 DEEDS PLAN 36; road reserve                       | В        | Church           | A,B,D,F,H          | Refer to planning maps | Interior of building(s)                                                                                                                                              |                |                                               |
| 00470 | Helensville Courthouse                                      | 98 Mill Road, Helensville                     | LOT 2 DP 195488                                          | В        |                  | A,B,D,F,H          | Refer to planning maps | Interior of building(s)                                                                                                                                              |                |                                               |
| 00471 | Kaipara Medical Centre                                      | 51 Commercial Road, Helensville               | LOT 2 DP 28569; road reserve                             | В        |                  | A,B,D,F,H          | Refer to planning maps | Interior of building(s)                                                                                                                                              |                |                                               |

| ID    | Place Name and/or Description                                                  | Verified Location                                                         | Verified Legal Description                                                                  | Category | Primary Feature                                                          | Heritage<br>Values | Extent of Place           | Exclusions                                                                                  | Archaeological | Place of Maori<br>Interest or<br>Significance |
|-------|--------------------------------------------------------------------------------|---------------------------------------------------------------------------|---------------------------------------------------------------------------------------------|----------|--------------------------------------------------------------------------|--------------------|---------------------------|---------------------------------------------------------------------------------------------|----------------|-----------------------------------------------|
| 00472 | Grand Hotel                                                                    | 1 Railway Street, Helensville                                             | LOT 2 DP 47569; road reserve                                                                | В        |                                                                          | A,B,D,F,H          | Refer to planning maps    | Interior of building(s)                                                                     |                |                                               |
| 00473 | Helensville Post Office                                                        | 102 Commercial Road, Helensville                                          | SEC 19 BLK XIV KAIPARA SURVEY<br>DISTRICT SO 32673                                          | В        |                                                                          | A,B,D,F,H          | Refer to planning maps    | Interior of building(s)                                                                     |                |                                               |
| 00474 | Helensville South butchery (former)                                            | 7 Commercial Road, Helensville                                            | LOT 1 DP 16950; road reserve                                                                | В        |                                                                          | A,B,D,E,F,H        | Refer to planning maps    | Interior of building(s)                                                                     |                |                                               |
| 00475 | Bank of New Zealand                                                            | 108 Commercial Road, Helensville                                          | PT TE REWAREWA DP 9944; SEC 13 BLK<br>XIV KAIPARA SURVEY DISTRICT SO 18379;<br>road reserve | В        |                                                                          | A,B,D,F,H          | Refer to planning maps    | Interior of building(s)                                                                     |                |                                               |
| 00476 | Regent Theatre                                                                 | 14 Garfield Road, Helensville                                             | LOT 1 DP 24368                                                                              | В        |                                                                          | A,B,D,E,F,H        | Refer to planning maps    | Interior of building(s)                                                                     |                |                                               |
| 00477 | Helensville Railway Station                                                    | 2 and 18 Railway Street, Helensville                                      | LOT 1 DP 154834; SEC 1SO 69924; rail corridor                                               | В        |                                                                          | A,B,D,F,H          | Refer to planning maps    | Interior of building(s)                                                                     |                |                                               |
| 00479 | Te Makiri                                                                      | 44 Rogan Avenue, Helensville                                              | LOT 3 DP 45125                                                                              | В        |                                                                          | A,B,D,F,H          | Refer to planning maps    | Interior of building(s)                                                                     | Yes            |                                               |
| 00480 | Residence                                                                      | 11 Kowhai Street, Helensville                                             | PT LOT 7 BLK IV DP 214                                                                      | В        |                                                                          | A,B,D,H            | Refer to planning maps    | Interior of building(s)                                                                     |                |                                               |
| 00481 | St Martin's Church                                                             | 912 State Highway16, Waimauku                                             | PT WAIKOUKOU BLK 2BDP 458781; road reserve                                                  | В        |                                                                          | A,B,D,F,H          | Refer to planning maps    | Interior of building(s)                                                                     |                |                                               |
| 00482 | Huapai Tavern                                                                  | 301 Main Road, Huapai                                                     | LOT 1 DP 147550; LOT 2DP 458781; road reserve                                               | В        |                                                                          | A,B,D,F,H          | Refer to planning maps    | Interior of building(s)                                                                     |                |                                               |
| 00483 | Kumeu Railway Station goods shed                                               | 37 Main Road, Kumeu                                                       | LOT 6 DP 159039; rail corridor                                                              | В        |                                                                          | A,B,D,F,H          | Refer to planning maps    | Interior of building(s)                                                                     |                |                                               |
| 00484 | Foresters' Arms (former)/Riverhead<br>Hotel                                    | 33 York Terrace, Riverhead                                                | LOT 3 DP 116247; road reserve                                                               | В        | Historic portion of<br>tavern building (as<br>shown in Schedule<br>14.3) | A,B,D,F,H          | Refer to Schedule<br>14.3 | Interior of building(s);<br>buildings and structures<br>that are not the primary<br>feature | Yes            |                                               |
| 00485 | Appletree Cottage and United States<br>Army Base (former)                      | 4 Anderson Road, Matakana                                                 | LOT 1 DP 319755; LOT 2DP 468892                                                             | В        |                                                                          | A,B,D,E,F,H        | Refer to planning maps    | Interior of building(s)                                                                     |                |                                               |
| 00486 | Wech House (former)                                                            | 1212 State Highway1, Pohuehue                                             | LOT 1 DP 92396                                                                              | В        | Residence                                                                | A,B,D,F,H          | Refer to planning maps    | Interior of building(s)                                                                     |                |                                               |
| 00487 | Shaw House (former)                                                            | 1472 State Highway1, Warkworth                                            | LOT 2 DP 128205                                                                             | В        |                                                                          | A,B,D,E,F,H        | Refer to planning maps    | Interior of building(s)                                                                     |                |                                               |
| 00488 |                                                                                | Scandrett Regional Park, 114<br>Scandrett Road, Scandrett Bay             | LOT 1 DP 203800                                                                             | В        |                                                                          | A,B,D,F,H          | Refer to planning maps    | Interior of building(s)                                                                     | Yes            |                                               |
| 00489 | Graveyard, including trees and structures                                      | Landing                                                                   | PT ALLOT 202 PSH OF MAHURANGI SO<br>17333; PT ALLOT 9 PSH OF MAHURANGI<br>SO 1110F          | В        |                                                                          | A,H                | Refer to planning maps    |                                                                                             | Yes            |                                               |
| 00490 | Jones Homestead                                                                | Tawharanui Regional Park, 1181<br>Takatu Road, Tawharanui                 | PT TAWHARANUI ML 1874                                                                       | В        |                                                                          | A,B,D,F            | Refer to planning maps    | Interior of building(s)                                                                     |                |                                               |
| 00491 | Bluebell Point historic settlement, including midden and boatyard site R09_235 | Tawharanui Regional Park, Bluebell<br>Point, 1181 Takatu Road, Tawharanui | СМА                                                                                         | В        |                                                                          | A,C,D,H            | Refer to planning maps    |                                                                                             |                | Yes                                           |
| 00492 | Matatuahu graves R09_264, including historic settlement and macrocarpa tree    | Matatuahu Point, Tawharanui Regional<br>Park, Tawharanui Peninsula        |                                                                                             | В        |                                                                          | A,B,C,D,F,H        | Refer to planning maps    |                                                                                             |                | Yes                                           |
| 00493 | Mataia Homestead, including Gardner brickworks site                            | 2791 Kaipara Coast Highway, Glorit                                        | Pt Mataia DP 11371                                                                          | В        |                                                                          | A,B,D,F,H          | Refer to planning maps    | Interior of building(s)                                                                     | Yes            |                                               |
| 00494 | Bow-string arch bridge                                                         | Adjacent to 2008 Kaipara Coast<br>Highway, Kakanui                        | Road reserve                                                                                | В        |                                                                          | A,B,D,E,F,H        | Refer to planning maps    |                                                                                             |                |                                               |
| 00495 | Mahurangi West Hall                                                            | 401 Mahurangi West Road, Mahurangi                                        | SEC 40 BLK XV MAHURANGI SURVEY<br>DISTRICT SO 3504                                          | В        |                                                                          | A,B,D,F,H          | Refer to planning maps    | Interior of building(s)                                                                     |                |                                               |
| 00496 | Rodmersham                                                                     | Mahurangi Regional Park, Martins Bay<br>Road, Martins Bay                 | LOT 4 DP 28362; CMA                                                                         | В        |                                                                          | A,B,D,F,H          | Refer to planning maps    | Interior of building(s)                                                                     |                |                                               |
| 00497 |                                                                                | Wenderholm Regional Park, 22                                              | PT PUHOI DP 11077                                                                           | В        |                                                                          | A,B,D,F,H          | Refer to planning maps    | Interior of building(s)                                                                     | Yes            |                                               |
| 00498 |                                                                                | Mahurangi Regional Park,190 Ngarewa<br>Drive, Mahurangi West              | LOT 1 DP 59474                                                                              | В        |                                                                          | A,B,D,F,H          | Refer to planning maps    | Interior of building(s)                                                                     |                |                                               |

(awaiting Minsister of Conservation sign off)

| ID    | Place Name and/or Description                                                                                                                        | Verified Location                                             | Verified Legal Description                                                                                                                                                   | Category | Primary Feature | Heritage<br>Values | Extent of Place        | Exclusions                                                                        | Additional Rules for<br>Archaeological<br>Sites or Features | Place of Maori<br>Interest or<br>Significance |
|-------|------------------------------------------------------------------------------------------------------------------------------------------------------|---------------------------------------------------------------|------------------------------------------------------------------------------------------------------------------------------------------------------------------------------|----------|-----------------|--------------------|------------------------|-----------------------------------------------------------------------------------|-------------------------------------------------------------|-----------------------------------------------|
| 00499 | Waiwera Bath House                                                                                                                                   | Waiwera Beach, 37 Waiwera Place,<br>Waiwera                   | LOT 1 DP 46560; LOT 245650                                                                                                                                                   | В        |                 | A,B,D,F,H          | Refer to planning maps | Interior of building(s)                                                           |                                                             |                                               |
| 00500 | Te Muri Cemetery                                                                                                                                     | Mahurangi Regional Park, Ngarewa                              | PT PUHOI 46204; SEC 2 BLK IV WAIWERA<br>SURVEY DISTRICT SO 51002                                                                                                             | В        |                 | A,B,C,D,H          | Refer to planning maps |                                                                                   | Yes                                                         | Yes                                           |
| 00501 | Omana                                                                                                                                                | 801 South Head Road, Mairetahi                                | LOT 3 DP 162604                                                                                                                                                              | В        |                 | A,B,D,F,H          | Refer to planning maps | Interior of building(s)                                                           |                                                             |                                               |
| 00502 | Nestle Brae                                                                                                                                          | 219 South Head Road, Parkhurst                                | LOT 1 DP 110316                                                                                                                                                              | В        |                 | A,B,D,F,H          | Refer to planning maps | Interior of building(s)                                                           |                                                             |                                               |
| 00503 | Lochnorrie Estate Homestead                                                                                                                          | 173 Inland Road, Punganui                                     | PT ALLOT NE 27 PSH OF ARARIMU SO 37                                                                                                                                          | В        |                 | A,B,D,F,H          | Refer to planning maps | Interior of building(s)                                                           |                                                             |                                               |
| 00504 | Presbyterian Church                                                                                                                                  | 997 Wainui Road, Wainui                                       | PT ALLOT 54 PSH OF WAIWERA SO 721                                                                                                                                            | В        |                 | A,B,D,F,H          | Refer to planning maps | Interior of building(s)                                                           |                                                             |                                               |
| 00505 | Dacre Cottage                                                                                                                                        | East Coast Road, Karepiro Bay,<br>Redvale                     | PT LOT 4 DP 95984; LOT 4DP 465984; PT<br>LOT 4 SO60399; CMA                                                                                                                  | В        |                 | A,B,D,F,H          | Refer to planning maps | Interior of building(s)                                                           | Yes                                                         |                                               |
| 00506 | Pillbox - Reta                                                                                                                                       | Shakespear Regional Park, 1501<br>Whangaparaoa Road, Army Bay | PT ALLOT 248 PSH OF WAIWERA SO 1564                                                                                                                                          | В        |                 | A,B,D,E,H          | Refer to planning maps |                                                                                   |                                                             |                                               |
| 00507 | Tiritiri Matangi Lighthouse complex,<br>including lighthouse keepers house,<br>signal station, diaphonic fog signal<br>station, and gun cotton store | Tiritiri Matangi Island                                       | SEC 8 BLK 111 TIRITIRI SURVEY DISTRICT<br>SO 59438; SEC 7 BLK III TIRITIRI SURVEY<br>DISTRICT SO 50358; SEC 2 BLK III TIRITIRI<br>SURVEY DISTRICT SO 23207; CMA              | A        |                 | A,B,D,E,F,H        | Refer to planning maps | Interior of building(s)<br>except for interior of<br>lighthouse keeper's<br>house | Yes                                                         |                                               |
| 00512 | Slaughter's gun cotton fog signal, including remains of signal apparatus and path to gun cotton store                                                | Tiritiri Matangi Island                                       | Section 8 Blk III Tiritiri Survey District SO 59438                                                                                                                          | В        |                 | A,B,D,E,F,H        | To be defined#         |                                                                                   | Yes                                                         |                                               |
| 00514 | Te Whanga/Shakespear Homestead                                                                                                                       |                                                               | PT ALLOT 248 PSH OF WAIWERA SO 1564;<br>ALLOT 247 PSH OF WAIWERA SO 1564                                                                                                     | В        |                 | A,B,D,F,H          | Refer to planning maps | Interior of building(s)                                                           | Yes                                                         |                                               |
| 00515 | Pilbox - Podges                                                                                                                                      | Shakespear Regional Park, 1501<br>Whangaparaoa Road, Army Bay | PT LOT 1 DP 2187; LOT 1DP 48098; CMA                                                                                                                                         | В        |                 | A,B,D,E,H          | Refer to planning maps |                                                                                   |                                                             |                                               |
| 00516 | Manager's house                                                                                                                                      | Shakespear Regional Park, 1501<br>Whangaparaoa Road, Army Bay | PT ALLOT 248 PSH OF WAIWERA SO 1564                                                                                                                                          | В        |                 | A,B,H              | Refer to planning maps | Interior of building(s)                                                           |                                                             |                                               |
| 00517 | Anti-tank ditch                                                                                                                                      | Shakespear Regional Park 1501                                 | PT ALLOT 1 PSH OF WAIWERA DP 2187;<br>PT ALLOT 248 PSH OF WAIWERA SO 1564;<br>PT LOT 1 DP 2187; LOT 1 DP48098; PT<br>ALLOT 248 PSH OF WAIWERA SO 40537;<br>road reserve; CMA | В        |                 | A,B,D,E,F,H        | Refer to planning maps |                                                                                   | Yes                                                         |                                               |
| 00518 | Te Haruhi landing site R10_699                                                                                                                       | Shakespear Regional Park, 1501<br>Whangaparaoa Road, Army Bay | Allot 246 Psh of Waiwera SO 1438; Pt Allot 252 Psh of Waiwera SO 61343; CMA                                                                                                  | В        |                 | A,B,C,D,E,F,       | Refer to planning maps |                                                                                   | Yes                                                         | Yes                                           |
| 00519 | Paeroa Homestead/Wharepapa                                                                                                                           | 1685 State Highway16, Wharepapa                               | PT LOT 4 DP 15476                                                                                                                                                            | В        |                 | A,B,D,F,H          | Refer to planning maps |                                                                                   |                                                             |                                               |
| 00520 | Waimauku Hunting Lodge                                                                                                                               | 311 Waikoukou Valley Road,<br>Waikoukou Valley                | LOT 1 DP 387309                                                                                                                                                              | В        |                 | A,B,D,F,H          | Refer to planning maps | Interior of building(s)                                                           |                                                             |                                               |
| 00521 | Wilkins House historic landscape, including bridge remains and well                                                                                  | 934 Old North Road, Waikoukou Valley                          | PT ALLOT 3 PSH OF ARARIMU SO 2986;<br>LOT 1DP 8963; LOT 1 DP 19511                                                                                                           | В        |                 | A,B,D,F,H          | Refer to planning maps |                                                                                   | Yes                                                         |                                               |
| 00522 | Residence                                                                                                                                            | 200 Taupaki Road, Taupaki                                     | LOT 1 DP 93013                                                                                                                                                               | В        |                 | A,D,F,H            | Refer to planning maps | Interior of building(s)                                                           |                                                             |                                               |
| 00523 | Cottle House (former)                                                                                                                                | 207 Annandale Road, Taupaki                                   | LOT 1 DP 425670; road reserve                                                                                                                                                | В        |                 | A,B,D,F,H          | Refer to planning maps | Interior of building(s)                                                           |                                                             |                                               |
| 00524 | Taupaki Hall                                                                                                                                         | 21A Taupaki Road, Taupaki                                     | LOT 4 DP 8476                                                                                                                                                                | В        |                 | A,B,D,F,H          | Refer to planning maps | Interior of building(s)                                                           |                                                             |                                               |
| 00525 | Sinton House (former)                                                                                                                                | 238 State Highway16, Taupaki                                  | LOT 1 DP 326070                                                                                                                                                              | В        |                 | A,B,D,F,H          | Refer to planning maps | Interior of building(s)                                                           |                                                             |                                               |
| 00526 | Residence                                                                                                                                            | 182 Wairere Road, Waitakere                                   | LOT 2 DP 64135                                                                                                                                                               | В        |                 | A,B,D,F,H          | Refer to planning maps | Interior of building(s)                                                           |                                                             |                                               |
| 00527 | Waitakere School (former)                                                                                                                            |                                                               | PT ALLOT 27 PSH OF WAIPAREIRA SO<br>36531                                                                                                                                    | В        |                 | A,B,D,F,H          | Refer to planning maps | Interior of building(s)                                                           |                                                             |                                               |
| 00528 | Church of Christ Hall                                                                                                                                | 267 Rodney Street, Wellsford                                  | PT LOT 4 DP 1618                                                                                                                                                             | В        |                 | A,B,D,F,H          | Refer to planning maps | Interior of building(s)                                                           |                                                             |                                               |

| ID    | Place Name and/or Description                    | Verified Location                                                      | Verified Legal Description                                                                                          | Category | Primary Feature | Heritage<br>Values | Extent of Place        | Exclusions                                                | Additional Rules for<br>Archaeological<br>Sites or Features | Place of Maori<br>Interest or<br>Significance |
|-------|--------------------------------------------------|------------------------------------------------------------------------|---------------------------------------------------------------------------------------------------------------------|----------|-----------------|--------------------|------------------------|-----------------------------------------------------------|-------------------------------------------------------------|-----------------------------------------------|
| 00529 | Police lock-up                                   | 108 Rodney Street, Wellsford Police Station, Wellsford                 | LOT 2 DP 183334                                                                                                     | В        |                 | A,B,D,F,H          | Refer to planning maps | Interior of building(s); adjoining building               |                                                             |                                               |
| 00530 | Post Office (former)                             | 156 and 158 Rodney Street, Wellsford                                   | SEC 44 BLK XVI OTAMATEA SURVEY<br>DISTRICT SO 17591                                                                 | В        |                 | A,B,D,F,H          | Refer to planning maps | Interior of building(s)                                   |                                                             |                                               |
| 00531 | Matheson House                                   | 65 Grand View Road, Matheson Bay                                       | LOT 2 DP 75118                                                                                                      | В        |                 | A,B,F,H            | Refer to planning maps | Interior of building(s)                                   |                                                             |                                               |
| 00532 | Workers' cottage (former)/ Leigh Library         | 15 Cumberland Street, Leigh                                            | ALLOT 121 LEIGH VILLAGE SO 49592; road reserve                                                                      | В        | Cottage         | A,B,D,F,H          | Refer to planning maps | Interior of building(s); water tank                       |                                                             |                                               |
| 00533 | St Michael and All Angels Church                 |                                                                        | ALLOT 81 LEIGH VILLAGE SO 1100                                                                                      | В        |                 | A,B,D,F,H          | Refer to planning maps | Interior of building(s)                                   |                                                             |                                               |
| 00534 | Whangateau Hall                                  | Whangateau Domain Recreation<br>Reserve, 511 Leigh Road,<br>Whangateau | ALLOT 156A PSH OF OMAHA SO 6463; road reserve                                                                       | В        |                 | A,B,D,F,H          | Refer to planning maps | Interior of building(s)                                   |                                                             |                                               |
| 00535 | Legge House                                      | 27 Booth Road, Port Albert                                             | PT ALLOT 2 PSH OF WHAREHINE SO 824; road reserve                                                                    | В        |                 | A,B,D,F,H          | Refer to planning maps | Interior of building(s)                                   |                                                             |                                               |
| 00536 | Port Albert School (former)                      | 946 Port Albert Road, Port Albert                                      | LOT 1 DP 199603; road reserve                                                                                       | В        |                 | A,B,D,F,H          | Refer to planning maps | Interior of building(s)                                   |                                                             |                                               |
| 00537 | Port Albert Lodge of the Ancient Order of Druids | 671 Wellsford Valley Road, Port Albert                                 | LOT 1 DP 391028                                                                                                     | В        |                 | A,B,D,F,H          | Refer to planning maps | Interior of building(s)                                   |                                                             |                                               |
| 00538 | Wesleyan Methodist Church, including cottage     | 15 Church Hill Road, Port Albert                                       | LOT 1 DP 92160; PT ALLOT 169 PSH OF ORUAWHAROSO 824; road reserve                                                   | В        |                 | A,B,D,F,H          | Refer to planning maps | Interior of building(s)                                   |                                                             |                                               |
| 00540 | Port Albert Hall                                 | 980 Port Albert Road, Port Albert                                      | PT ALLOT 160 PSH OF ORUAWHARO SO<br>824                                                                             | В        |                 | A,B,D,F,H          | Refer to planning maps | Interior of building(s)                                   |                                                             |                                               |
| 00541 | Minniesdale House                                | Shegadeen Road, Wharehine                                              | LOT 1 DP 485263                                                                                                     | В        |                 | A,B,D,F,H          | Refer to planning maps | Interior of building(s)                                   |                                                             |                                               |
| 00542 | Minniesdale Chapel and graveyard                 | 67 Shegadeen Road, Wharehine                                           | PT ALLOT 21 PSH OF WHAREHINE SO 824;<br>LOT 1 DP 31499; road reserve                                                | В        | Church          | A,B,D,E,F,H        | Refer to planning maps | Interior of building(s);<br>water tank including<br>stand |                                                             |                                               |
| 00543 | Wharehine War Memorial                           | 279 Pah Hill Road, Wharehine                                           | ALLOT 50 PSH OF WHAREHINE 20 42595                                                                                  | В        |                 | A,B,D,F,H          | Refer to planning maps | Interior of building(s)                                   |                                                             |                                               |
| 00544 | Grant House                                      | 326 J V Grant Road, Wharehine                                          | LOT 2 DP 444639; LOT 5DP 444639; road reserve                                                                       | В        |                 | A,B,D,F,H          | Refer to planning maps | Interior of building(s)                                   |                                                             |                                               |
| 00545 | Matakana House                                   | 11 Matakana Valley Road, Matakana                                      | LOT 1 DP 349625; road reserve                                                                                       | В        |                 | A,B,D,F,H          | Refer to planning maps | Interior of building(s)                                   |                                                             |                                               |
| 00546 | Matakana Dairy Company (former)                  | 30 Matakana Valley Road, Matakana                                      | LOT 2 DP 68577; LOT 3 DP53818                                                                                       | В        |                 | A,B,D,E,F,H        | Refer to planning maps | Interior of building(s)                                   |                                                             |                                               |
| 00547 | St Leonard's Church                              | 24 Matakana Valley Road, Matakana                                      | LOT 1 DP 176084                                                                                                     | В        |                 | A,B,D,F,H          | Refer to planning maps | Interior of building(s)                                   |                                                             |                                               |
| 00548 | Matakana War Memorial                            |                                                                        | SEC 1 SO 67764; PT ALLOT 5 PSH OF MATAKANA; road reserve                                                            | В        |                 | A,B,D,F,H          | Refer to planning maps |                                                           |                                                             |                                               |
| 00549 | Kaipara Flats Church (former)                    | 947 Kaipara Flats Road, Kaipara Flats                                  | LOT 4 DP 412418                                                                                                     | В        |                 | A,B,D,F,H          | Refer to planning maps | Interior of building(s)                                   |                                                             |                                               |
| 00550 | Holden House (former)                            | 8 Belmont Place,Warkworth                                              | LOT 9 DP 336746                                                                                                     | В        |                 | A,F,H              | Refer to planning maps | Interior of building(s)                                   |                                                             |                                               |
| 00551 | Warkworth Town Hall                              | 19 Neville Street, Warkworth                                           | LOT 4 SEC 1 ALLOT 67 PSH OF<br>MAHURANGI SO 1150J; LOT 3 SEC 1<br>ALLOT67 PSH OF MAHURANGISO 1150J;<br>road reserve | А        | Main building   | A,B,D,E,F,H        | Refer to planning maps | Interior of building(s)                                   |                                                             |                                               |
| 00552 | Courthouse                                       | 2 and 4 Elizabeth Street, Warkworth                                    | LOT 1 DP 167426                                                                                                     | В        |                 | A,B,D,F,H          | Refer to planning maps | Interior of building(s)                                   |                                                             |                                               |
| 00553 | Masonic Lodge                                    | 3 Baxter Street, Warkworth                                             | LOT 1 DP 98309                                                                                                      | В        |                 | A,B,D,F,H          | Refer to planning maps | Interior of building(s)                                   |                                                             |                                               |
| 00554 | Post Office                                      | 17 Neville Street, Warkworth                                           | LOT 2 DP 140468; road reserve                                                                                       | В        |                 | A,B,D,F,H          | Refer to planning maps | Interior of building(s)                                   |                                                             |                                               |
| 00555 | Lime kilns                                       |                                                                        | ALLOT 430 PSH OF MAHURANGI SO 54887;<br>PT LOT 1 DP 55475; LOT 1 DP60431                                            | В        |                 | A,B,D,E,F,H        | Refer to planning maps |                                                           | Yes                                                         |                                               |
| 00556 | Bridge House                                     | 16 Elizabeth Street, Warkworth                                         | LOT 1 DP 197981                                                                                                     | В        |                 | A,B,D,F,H          | Refer to planning maps | Interior of building(s)                                   |                                                             |                                               |

#### **Remuera Primary School Gates**

115. PC31 seeks to include the Remuera Primary School war memorial gates at 25-33 Dromorne Road, Remuera in the Historic Heritage Overlay.

Plan Change 31

- 116. Auckland Transport submitted that the associated extent of place be reduced by removing the proposed overlay from the road reserve.
- 117. Remuera Heritage supports the addition of the Remuera Primary School war memorial gates to Schedule 14.1.
- 118. Having visited the site, we see no reason to reduce the extent of place. While the footpath is wide at this point, the extent of place will ensure that the gates remain visible from the kerb side, as well as from across the road.