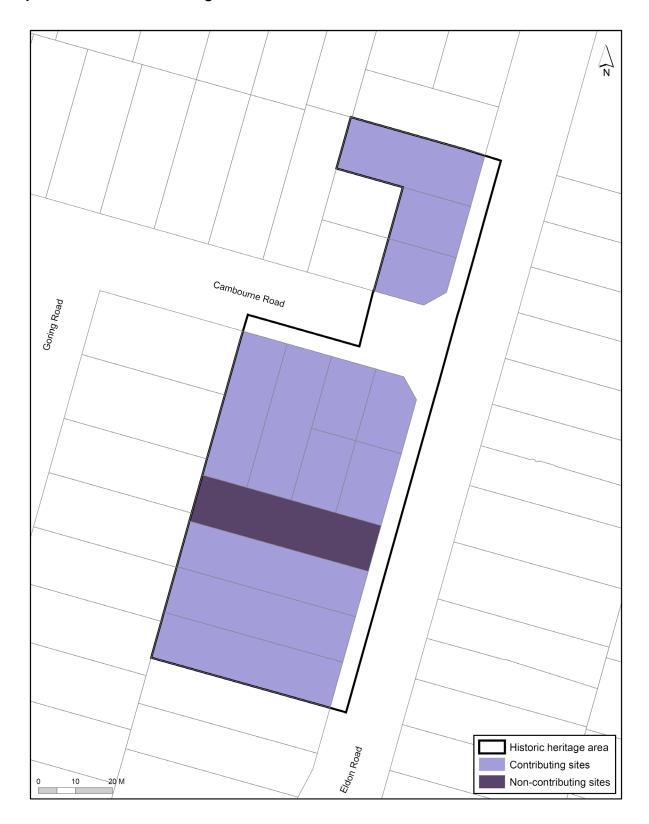

## Information relating to Schedule 14.1

Schedule 14.1 includes for each scheduled historic heritage place;

- an identification reference (also shown on the Plan maps)
- a description of a scheduled place
- a verified location and legal description and the following information:

(c) considerable significance to a locality or greater geographic area (Category B).

Further information on the categories of scheduled historic heritage places is contained in D17 Historic Heritage Overlay.

## Additional rules for archaeological sites or features

Schedule 14.1 identifies those scheduled historic heritage places with archaeological values where additional archaeological rules apply (refer to <u>D17 Historic Heritage</u> <u>Overlay</u>).