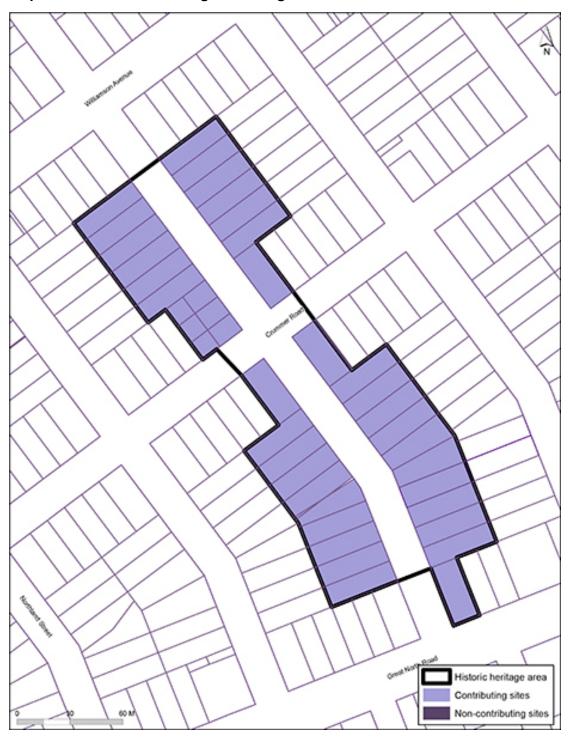

## Information relating to Schedule 14.1

Schedule 14.1 includes for each scheduled historic heritage place;

- an identification reference (also shown on the Plan maps)
- a description of a scheduled place
- a verified location and legal description and the following information:

#### Reference to Archaeological Site Recording

Schedule 14.1 includes in the place name or description a reference to the site number in the New Zealand Archaeological Association Site Recording Scheme for some places, for example R10\_709.

#### Categories of scheduled historic heritage places

Schedule 14.1 identifies the category of significance for historic heritage places, namely:

- (a) outstanding significance well beyond their immediate environs (Category A); or
- (b) the most significant scheduled historic heritage places scheduled in previous district plans where the total or substantial demolition or destruction was a discretionary or non-complying activity, rather than a prohibited activity (Category A\*). This is an interim category until a comprehensive re-evaluation of these places is undertaken and their category status is addressed through a plan change process; or

(c) considerable significance to a locality or greater geographic area (Category B).

Further information on the categories of scheduled historic heritage places is contained in D17 Historic Heritage Overlay.

#### **Primary feature**

Schedule 14.1 lists the primary feature of historic heritage significance for a scheduled place. Not all primary features of Category B places have been identified. Until such time as the primary features of Category B places are identified, all features within the extent of Category B places, where the primary features are not identified, will be considered a primary feature.

## Extent of a scheduled historic heritage place

Schedule 14.1 refers to the 'extent of place' of a scheduled historic heritage place. In most cases reference is made to the extent of a scheduled historic heritage place being shown on the Plan maps. The historic heritage overlay rules apply to all land and water (including the foreshore and seabed) within the identified extent of a scheduled historic heritage place.

Where a scheduled historic heritage place is annotated with a # symbol in Schedule 14.1 an extent of place has yet to be defined. For places annotated with a # symbol the rules in <a href="D17 Historic Heritage Overlay">D17 Historic Heritage Overlay</a> apply to all land and water (including the foreshore and seabed) within 50 metres of the feature named or described in the schedule.

For Historic Heritage Areas the maps and statements of significance in Schedule 14.2 describe the identified extent of place. When the extent of place for a scheduled historic heritage place is shown on a map in Schedule 14.2 it shall take precedence over the extent of place shown on the Plan maps.

#### **Exclusions**

Schedule 14.1 identifies as 'exclusions' those sites, features or elements of a historic heritage place that do not have historic heritage value. Excluded features are subject to different rules than those that apply to the scheduled place (refer to <a href="D17 Historic">D17 Historic</a> Heritage Overlay).

## Additional rules for archaeological sites or features

Schedule 14.1 identifies those scheduled historic heritage places with archaeological values where additional archaeological rules apply (refer to <u>D17 Historic Heritage</u> <u>Overlay</u>).