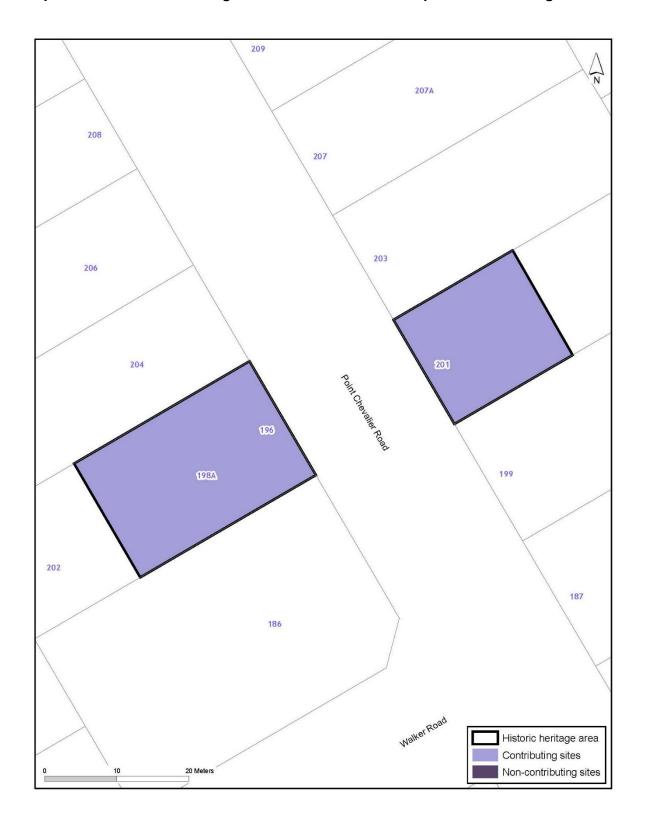

|    | ID    | Place Name and/or Description                                                            | Verified Location                                              | Verified Legal Description                                                                                                                                                                            | Category | Primary Feature  | Heritage<br>Values | Extent of Place        | Exclusions                                                                        | <br>Place of Maori<br>Interest or<br>Significance |
|----|-------|------------------------------------------------------------------------------------------|----------------------------------------------------------------|-------------------------------------------------------------------------------------------------------------------------------------------------------------------------------------------------------|----------|------------------|--------------------|------------------------|-----------------------------------------------------------------------------------|---------------------------------------------------|
|    | 00231 | Bristol Block                                                                            | Force Base, corner of Tamatea Avenue                           | PART ALLOT 3 PSH OF WAIPAREIRA;<br>CLOSED ROAD SURVEY OFFICE PLAN<br>30571                                                                                                                            | В        |                  | A,H                | Refer to planning maps | Interior of building(s)                                                           |                                                   |
|    | 00232 | Officers' Mess                                                                           |                                                                | PART ALLOT 3 PSH OF WAIPAREIRA;<br>PART LOT 1 DP 9146                                                                                                                                                 | В        |                  | A,F                | Refer to planning maps | Interior of building(s)                                                           |                                                   |
|    | 00233 |                                                                                          | Crescent, Hobsonville                                          | LOT 13 DP 497762; LOT 4 DP 526320; LOT<br>17 DP 526320; LOT 18 DP 526320; LOT 19<br>DP 526320; LOT 20 DP 526320; LOT 21 DP<br>526320; LOT 100 DP 526320; LOT 101 DP<br>526320; LOT 102 DP 526320; CMA | В        | Residences       | A,F                | Refer to planning maps | Interior of building(s)                                                           |                                                   |
|    | 00235 | Royal New Zealand Air Force<br>Hobsonville Mill House/Base<br>Commander's House (former) | 150,172-190, 192, 192A and 192B<br>Buckley Avenue, Hobsonville | LOT 1 DP 484575; LOT 7 DP 484575; LOT 10<br>DP 484575; LOT 12 DP 497762; LOT 13 DP<br>497762; LOT 14 DP 497762; CMA                                                                                   | В        |                  | A,F,G              | Refer to planning maps | Interior of building(s)                                                           |                                                   |
|    | 00236 | Residence                                                                                | 170B Hepburn Road, Glendene                                    | LOT 1 DP 89599                                                                                                                                                                                        | В        |                  | A,F                | Refer to planning maps | Interior of building(s)                                                           |                                                   |
|    | 00237 | Residence                                                                                | 230 Hepburn Road, Glendene                                     | LOT 2 DP 1931                                                                                                                                                                                         | В        |                  | A,F                | Refer to planning maps | Interior of building(s)                                                           |                                                   |
|    | 00238 | Residence                                                                                | 53 Astley Avenue, New Lynn                                     | LOT 4 DP 34226                                                                                                                                                                                        | В        |                  | A,F                | Refer to planning maps | Interior of building(s)                                                           |                                                   |
|    | 00239 | Residence                                                                                | 51 Astley Avenue, New Lynn                                     | LOT 3 DP 34226                                                                                                                                                                                        | В        |                  | A,F                | Refer to planning maps | Interior of building(s)                                                           |                                                   |
|    | 00240 | Residence                                                                                | 74 Astley Avenue, New Lynn                                     | LOT 1 DP 427734                                                                                                                                                                                       | В        |                  | A,F                | Refer to planning maps | Interior of building(s)                                                           |                                                   |
|    | 00241 | Residence                                                                                | 76 Astley Avenue, New Lynn                                     | LOT 26 DP 7257                                                                                                                                                                                        | В        |                  | A,F                | Refer to planning maps | Interior of building(s)                                                           |                                                   |
|    | 00242 | Residence                                                                                | 15 Woodglen Road, Glen Eden                                    | LOT 1 DP 64711                                                                                                                                                                                        | В        |                  | A,G                | Refer to planning maps | Interior of building(s)                                                           |                                                   |
|    | 00243 | Residence                                                                                | 43 Woodglen Road, Glen Eden                                    | LOT 1 DP 49917                                                                                                                                                                                        | В        |                  | A,G                | Refer to planning maps | Interior of building(s)                                                           |                                                   |
|    | 00244 | Residence                                                                                | 67 Woodglen Road, Glen Eden                                    | LOT 2 DP 61799                                                                                                                                                                                        | В        |                  | A,G                | Refer to planning maps | Interior of building(s)                                                           |                                                   |
|    | 00246 | Worker's residence                                                                       | 5 Clarks Lane, Hobsonville                                     | LOT 6 DP 411781                                                                                                                                                                                       | В        |                  | A,F                | Refer to planning maps | Interior of building(s)                                                           |                                                   |
| 3) | 00247 | Worker's residence                                                                       | 4 Clarks Lane, Hobsonville                                     | LOT 4 DP 411781                                                                                                                                                                                       | В        |                  | A,F                | Refer to planning maps | Interior of building(s)                                                           |                                                   |
|    | 00248 | Worker's residence                                                                       | 6 Clarks Lane, Hobsonville                                     | LOT 3 DP 411781                                                                                                                                                                                       | В        |                  | A,F                | Refer to planning maps | Interior of building(s)                                                           |                                                   |
| ns | 00249 | Worker's residence                                                                       | 10 Clarks Lane, Hobsonville                                    | LOT 2 DP 411781                                                                                                                                                                                       | В        |                  | A,B,F,H            | Refer to planning maps | Interior of building(s)                                                           |                                                   |
| -  | 00252 | Donner House, including studio                                                           | 50 Kohu Road, Titirangi                                        | LOT 46 DP 19360                                                                                                                                                                                       | A*       | Donner House     | A,F,H              | Refer to planning maps | Interior of building(s)                                                           |                                                   |
|    | 00253 | Swanson Railway Station                                                                  | Swanson Station Park. 760 Swanson Road, Swanson                | LOT 1 DP 188043; LOT 2 DP 188043; rail corridor                                                                                                                                                       | В        | Station building | A,B,H              | Refer to planning maps | Interior of building(s); platform shelters                                        |                                                   |
|    | 00254 | Railway worker's residence                                                               | 38 Newington Road, Henderson                                   | LOT 22 DP 17318                                                                                                                                                                                       | В        |                  | A,B,F,H            | Refer to planning maps | Interior of building(s)                                                           |                                                   |
|    | 00255 | Railway workers' residences                                                              | 43 and 45 Newington Road, Henderson                            | LOT 1 DP 201335; LOT 5DP 201335; LOT 6<br>DP201335                                                                                                                                                    | В        | Residences       | A,B,F,H            | Refer to planning maps | Interior of building(s);<br>all buildings that are not<br>the primary features(s) |                                                   |
|    | 00257 | Railway worker's residence                                                               | 47 Newington Road, Henderson                                   | LOT 12 DP 17318                                                                                                                                                                                       | В        |                  | A,B,F,H            | Refer to planning maps | Interior of building(s)                                                           |                                                   |
|    | 00258 | Railway worker's residence                                                               | 51 Newington Road, Henderson                                   | LOT 10 DP 17318                                                                                                                                                                                       | В        |                  | A,B,F,H            | Refer to planning maps | Interior of building(s)                                                           |                                                   |

PC 5 s86B (3) Immediate legal effect (See modifications

| ID    | Place Name and/or Description                                            | Verified Location                                                                  | Verified Legal Description                                                                                                              | Category | Primary Feature                                  | Heritage<br>Values | Extent of Place           | Exclusions                                                                                                                                          | Additional Rules for<br>Archaeological<br>Sites or Features | Place of Maori<br>Interest or<br>Significance |
|-------|--------------------------------------------------------------------------|------------------------------------------------------------------------------------|-----------------------------------------------------------------------------------------------------------------------------------------|----------|--------------------------------------------------|--------------------|---------------------------|-----------------------------------------------------------------------------------------------------------------------------------------------------|-------------------------------------------------------------|-----------------------------------------------|
| 00259 | Shadbolt House and writing studio                                        | 35 Arapito Road, Titirangi                                                         | LOT 4 DP 15824                                                                                                                          | В        |                                                  | A,B,H              | Refer to planning maps    | Interior of building(s)                                                                                                                             |                                                             |                                               |
| 00260 | Residence                                                                | 75-77 Candia Road, Henderson Valley                                                | LOT 2 DP 61555                                                                                                                          | В        |                                                  | A,F                | Refer to planning maps    | Interior of building(s)                                                                                                                             |                                                             |                                               |
| 00261 | Brake House                                                              | 73 Scenic Drive, Titirangi                                                         | LOT 1 DP 81114                                                                                                                          | A*       | Residence                                        | A,B,F,H            | Refer to planning maps    | Interior of building(s)                                                                                                                             |                                                             |                                               |
| 00262 | Waitakere Civic Centre                                                   | Waitakere Central, 6 Henderson Valley<br>Road and 31 Railside Avenue,<br>Henderson | LOT 2 DP 370255; LOT 1 DP 61765; railway network; road reserve                                                                          | В        | Buildings,<br>including bridge<br>across railway | B,F,G,H            | Refer to planning<br>maps | Interior of building(s),<br>except the overlay<br>includes the interior of<br>chamber and<br>associated lobby and<br>interior of central<br>walkway |                                                             |                                               |
| 00265 |                                                                          | Schischka Road Wenderholm                                                          | PT AKEAKE SO 44742; PT PUHOI DP 11077;<br>SEC 1 BLK IV WAIWERA SURVEY<br>DISTRICT SO 15351; CMA                                         | В        |                                                  | C,D                | Refer to planning maps    |                                                                                                                                                     | Yes                                                         | Yes                                           |
| 00266 | Noke Noke and Te Muri o Tarariki<br>R10_323, including trees and chimney | Mahurangi Regional Park, Ngarewa<br>Drive, Mahurangi West                          | Nokenoke Block ML 80; Pt Puhoi SO 46204;<br>Sec 2 Blk IV Waiwera Survey District SO<br>51002; Pt Lot 1 DP62419; Pt Puhoi ML 139;<br>CMA | В        |                                                  | D                  | Refer to planning maps    |                                                                                                                                                     | Yes                                                         | Yes                                           |
| 00270 | Orpheus graves Q11_357                                                   | Muriwai Regional Park, Okiritoto<br>Stream, 447 Motutara Road, Muriwai<br>Beach    | Section 2 SO 65145                                                                                                                      | В        |                                                  | D                  | To be defined#            |                                                                                                                                                     | Yes                                                         |                                               |
| 00271 | Otakamiro Pa Q11_146                                                     | Muriwai Regional Park, Otakamiro<br>Point, 3-19 Waitea Road, Muriwai<br>Beach      | Pt Lot 136 DP 37374                                                                                                                     | В        |                                                  | D                  | Refer to planning maps    |                                                                                                                                                     | Yes                                                         | Yes                                           |
| 00272 | Tipare Pa Q09_27                                                         | 3588 South Head Road, South Head                                                   | Pt Lot 1 DP 50362                                                                                                                       | В        |                                                  | D,H                | Refer to planning maps    |                                                                                                                                                     | Yes                                                         | Yes                                           |
| 00273 | Ngitu Pa Q09_26                                                          | 3588 South Head Road, South Head                                                   | Pt Lot 1 DP 50362                                                                                                                       | В        |                                                  | D,H                | Refer to planning maps    |                                                                                                                                                     | Yes                                                         | Yes                                           |
| 00274 | Undefended settlement site Q09_415                                       | 3580 South Head Road, South Head                                                   | Lot 1 DP 127829                                                                                                                         | В        |                                                  | D                  | Refer to planning maps    |                                                                                                                                                     | Yes                                                         | Yes                                           |
| 00275 | Pa site Q09_152                                                          | 1421 Run Road, Tapora                                                              | Lot 2 DP 375290                                                                                                                         | В        |                                                  | D,H                | Refer to planning maps    |                                                                                                                                                     | Yes                                                         | Yes                                           |
| 00276 | Pa site Q09_171, including fig trees                                     | 1421 Run Road, Tapora                                                              | Lot 2 DP 375290, CMA                                                                                                                    | В        |                                                  | D                  | Refer to planning maps    |                                                                                                                                                     | Yes                                                         | Yes                                           |
| 00277 | Pa site Q09_36                                                           | Trig Road, South Head                                                              | Lot 1 DP 156352                                                                                                                         | В        |                                                  | D,H                | Refer to planning maps    |                                                                                                                                                     | Yes                                                         | Yes                                           |
| 00278 | Kokotonui Pa Q09_400                                                     | 3401 South Head Road, South Head                                                   | SEC 1 BLK VIII OKAKA SURVEY DISTRICT<br>SO 37231                                                                                        | В        |                                                  | D                  | Refer to planning maps    |                                                                                                                                                     | Yes                                                         | Yes                                           |
| 00279 | Te Kawau Pa Q09_29                                                       | 3400 South Head Road, South Head                                                   | Pt Lot 2 DP 127829; road reserve                                                                                                        | В        |                                                  | D                  | Refer to planning maps    |                                                                                                                                                     | Yes                                                         | Yes                                           |
| 00280 | Pa site Q09_33                                                           | 3400 South Head Road, South Head                                                   | Pt Lot 2 DP 127829; LOT 3DP 127829                                                                                                      | В        |                                                  | D                  | Refer to planning maps    |                                                                                                                                                     | Yes                                                         | Yes                                           |
| 00281 | Pa site Q09_34, including karaka trees                                   | 3192 and 3116South Head Road,<br>South Head                                        | Lot 7 DP 179864; Pt Lot 2DP 96582; Section 22 Blk XOkaka SD; Lot 3 DP 198815                                                            | В        |                                                  | D                  | Refer to planning maps    |                                                                                                                                                     | Yes                                                         | Yes                                           |
| 00282 | Ihawanui Pa Q09_67                                                       | 192 South Head Road, South Head                                                    | Pt Lot 2 DP 96582                                                                                                                       | В        |                                                  | D,H                | Refer to planning maps    |                                                                                                                                                     | Yes                                                         | Yes                                           |
| 00283 | Te Kohuroa Pa Q09_719, including karaka trees                            | Wharehine Road, Tauhoa                                                             | ALLOT 90 PSH OF TAUHOA SO 66                                                                                                            | В        |                                                  | D                  | Refer to planning maps    |                                                                                                                                                     | Yes                                                         | Yes                                           |
| 00284 | Pukekohuhu Pa Q09_48                                                     | 4021 Kaipara Coast Highway,<br>Mangakura                                           | Pt Allot 5 PSH of Tauhau                                                                                                                | В        |                                                  | D                  | Refer to planning maps    |                                                                                                                                                     | Yes                                                         | Yes                                           |
| 00285 | Pa site Q09_322                                                          | 3716 Kaipara Coast Highway,<br>Mangakura                                           | Pt Allot 3 PSH of Tauhoa SO 719                                                                                                         | В        |                                                  | D                  | Refer to planning maps    |                                                                                                                                                     | Yes                                                         | Yes                                           |
| 00286 | Undefended settlement site Q09_323                                       | 3716 Kaipara Coast Highway,<br>Mangakura                                           | ALLOT 9 PSH OF TAUHOA SO 719                                                                                                            | В        |                                                  | D                  | Refer to planning maps    |                                                                                                                                                     | Yes                                                         | Yes                                           |
| 00287 | Pa site Q09_325                                                          | 3716 Kaipara Coast Highway,<br>Mangakura                                           | Pt Allot 3 PSH of Tauhoa SO 719                                                                                                         | В        |                                                  | D                  | Refer to planning maps    |                                                                                                                                                     | Yes                                                         | Yes                                           |

| ID    | Place Name and/or Description                                              | Verified Location                                                    | Verified Legal Description                                                                              | Category | Primary Feature | Heritage<br>Values | Extent of Place        | Exclusions | Additional Rules for<br>Archaeological<br>Sites or Features | Place of Maori<br>Interest or<br>Significance |
|-------|----------------------------------------------------------------------------|----------------------------------------------------------------------|---------------------------------------------------------------------------------------------------------|----------|-----------------|--------------------|------------------------|------------|-------------------------------------------------------------|-----------------------------------------------|
| 00288 | Boom Hill Pa Q09_461                                                       | Ogle Road, Mangakura                                                 | Allot 24 Psh of Tauhoa SO 3315; ALLOT 42<br>PSH OFTAUHOA SO 719                                         | В        |                 | D                  | Refer to planning maps |            | Yes                                                         | Yes                                           |
| 00289 | Pa site Q09_463                                                            | Ogle Road, Mangakura                                                 | ALLOT 42 PSH OF TAUHOA SO 719                                                                           | В        |                 | D                  | Refer to planning maps |            | Yes                                                         | Yes                                           |
| 00290 | Pa site Q09_330, including karaka trees                                    | 216 Eves Road, Kaipara Hills                                         | Mangakura ML 3506                                                                                       | В        |                 | D                  | Refer to planning maps |            | Yes                                                         | Yes                                           |
| 00291 | Tapapanganui Pa Q09_765                                                    | 426 Mainland Road, Kaipara Hills                                     | Pt Allot 176 Psh of Tauhoa SO 5611                                                                      | В        |                 | D                  | Refer to planning maps |            | Yes                                                         | Yes                                           |
| 00292 | Tauwhare Pa Q09_769                                                        | 426 Mainland Road, Kaipara Hills                                     | Allot 206 Psh of Tauhoa; road reserve                                                                   | В        |                 | D                  | Refer to planning maps |            | Yes                                                         | Yes                                           |
| 00293 | Pa site Q09_777                                                            | 426 Mainland Road, Kaipara Hills                                     | Pt Allot 176 Psh of Tauhoa SO 5611                                                                      | В        |                 | D                  | Refer to planning maps |            | Yes                                                         | Yes                                           |
| 00294 | Pa site R09_540                                                            | 212 Bishop Lane, Buckleton Beach                                     | LOT 7 DP 481335; CMA                                                                                    | В        |                 | D                  | Refer to planning maps |            | Yes                                                         | Yes                                           |
| 00295 | Tawharanui Pa R09_51                                                       | 793 Takatu Road, Tawharanui                                          | Lot 1 DP 176860; road reserve                                                                           | В        |                 | D                  | Refer to planning maps |            | Yes                                                         | Yes                                           |
| 00296 | Pa site R09_121                                                            | Scandrett Regional Park, 65 and 114<br>Scandrett Road, Scandrett Bay | Pt Allot 8 Psh of Mahurangi SO 891; Lot 1 DP 203800; CMA                                                | В        |                 | D                  | Refer to planning maps |            | Yes                                                         | Yes                                           |
| 00297 | Pa site R09_727                                                            | Northwest point, Motuketekete Island, Martins Bay                    | Motuketekete Island; CMA                                                                                | В        |                 | D                  | Refer to planning maps |            | Yes                                                         | Yes                                           |
| 00298 | Pa site Q09_42                                                             | 120 Trig Road, South Head                                            | PT SEC 1 BLK X OKAKA SURVEY DISTRICT SO 37227                                                           | В        |                 | D                  | Refer to planning maps |            | Yes                                                         | Yes                                           |
| 00299 | Pa site Q09_79, including karaka trees                                     | 3101 South Head Road, South Head                                     | Lot 3 DP 157181                                                                                         | В        |                 | D,H                | Refer to planning maps |            | Yes                                                         | Yes                                           |
| 00300 | Te Rokotai Q09_374, including karaka trees associated with pa site Q09_375 | 3037 South Head Road, South Head                                     | Lot 2 DP 309938                                                                                         | В        |                 | D,H                | Refer to planning maps |            | Yes                                                         | Yes                                           |
| 00301 | Pa site Q09_37                                                             | 2838 South Head Road, South Head                                     | LOT 2 DP 473718                                                                                         | В        |                 | D                  | Refer to planning maps |            | Yes                                                         | Yes                                           |
| 00302 | Pa site Q10_02                                                             | Lake Ototoa Scenic Reserve, 68<br>Donohue Road, Waioneke             | Lot 1 DP 99409; ALLOT 86 PSH OF<br>WAIONEKE SO 54393; PART OTATOA LAKE<br>BED SURVEY OFFICE PLAN 59921  | В        |                 | D,H                | Refer to planning maps |            | Yes                                                         | Yes                                           |
| 00303 | Pa site Q10_03                                                             | Lake Ototoa Scenic Reserve, 68<br>Donohue Road, Waioneke             | Lot 1 DP 99409; ALLOT 86 PSH OF<br>WAIONEKE SO 54393; PART OTATOA LAKE<br>BED SURVEY OFFICE PLAN 59921  | В        |                 | D,H                | Refer to planning maps |            | Yes                                                         | Yes                                           |
| 00304 | Pa site Q10_04                                                             | Lake Ototoa Scenic Reserve, 32<br>Donohue Road, Waioneke             | Lot 1 DP 194141; ALLOT 85 PSH OF<br>WAIONEKE SO 54393; PART OTATOA LAKE<br>BED SURVEY OFFICE PLAN 59921 | В        |                 | D,H                | Refer to planning maps |            | Yes                                                         | Yes                                           |
| 00305 | Pa site Q10_22                                                             | 170 Fuller Road, Waioneke                                            | Allot 48 Psh of Waioneke SO 33495                                                                       | В        |                 | D,H                | Refer to planning maps |            | Yes                                                         | Yes                                           |
| 00306 | Pa site Q10_23                                                             | 288 Fuller Road, Waioneke                                            | Lot 1 DP 488137                                                                                         | В        |                 | D                  | Refer to planning maps |            | Yes                                                         | Yes                                           |
| 00307 | Pa site Q10_640                                                            | 146 Fuller Road, Waioneke                                            | Allot 46 Psh of Waioneke SO 33495                                                                       | В        |                 | D,H                | Refer to planning maps |            | Yes                                                         | Yes                                           |
| 00308 | Pa site Q10_25                                                             | Fuller Road, Waioneke                                                | Lot 6 DP 146453                                                                                         | В        |                 | D                  | Refer to planning maps |            | Yes                                                         | Yes                                           |
| 00309 | Pa site Q10_39                                                             | Fuller Road, Waioneke                                                | Lot 6 DP 146453                                                                                         | В        |                 | D                  | Refer to planning maps |            | Yes                                                         | Yes                                           |
| 00310 | Pa site Q10_27                                                             | 2176 South Head Road, Waioneke                                       | Lot 2 DP 34091; CROWN LAND BLK III<br>WAIONEKE SURVEY DISTRICT; CMA                                     | В        |                 | D                  | Refer to planning maps |            | Yes                                                         | Yes                                           |
| 00311 | Pa site Q10_28                                                             | 2027 South Head Road, Waioneke                                       | Lot 9 DP 31846                                                                                          | В        |                 | D                  | Refer to planning maps |            | Yes                                                         | Yes                                           |
| 00312 | Waioneke Pa Q10_32                                                         | 33 and 43 Monk Road, Waioneke                                        | Lot 2 DP 321477; Lot 3 DP321477                                                                         | В        |                 | D                  | Refer to planning maps |            | Yes                                                         | Yes                                           |
| 00313 | Pa site Q10_56                                                             | 2027 South Head Road, Waioneke                                       | Lot 9 DP 31846                                                                                          | В        |                 | D                  | Refer to planning maps |            | Yes                                                         | Yes                                           |
| 00314 | Poaute Pa Q10_10                                                           | 224 and 228 Wilson Road, Mairetahi                                   | Lot 4 DP 190403; Lot 1 DP202004; Lot 1 DP 195026; SEC 1 SO 69391; LOT 3 DP190403; road reserve          | В        |                 | D,H                | Refer to planning maps |            | Yes                                                         | Yes                                           |

| ID    | Place Name and/or Description                                  | Verified Location                                             | Verified Legal Description                                                                                                                      | Category | Primary Feature | Heritage<br>Values | Extent of Place        | Exclusions | Additional Rules for<br>Archaeological<br>Sites or Features | Place of Maori<br>Interest or<br>Significance |
|-------|----------------------------------------------------------------|---------------------------------------------------------------|-------------------------------------------------------------------------------------------------------------------------------------------------|----------|-----------------|--------------------|------------------------|------------|-------------------------------------------------------------|-----------------------------------------------|
| 00343 | Pa site R09_76                                                 | Esplanade Reserve, 453 Mahurangi<br>West Road, Mahurangi West | Lot 1 DP 152608; Lot 8 DP152608; CMA                                                                                                            | В        |                 | D,H                | Refer to planning maps |            | Yes                                                         | Yes                                           |
| 00344 | Pa site R10_164                                                | 184 Hungry Creek Road, Mahurangi<br>West                      | Pt Puhoi ML 139                                                                                                                                 | В        |                 | D                  | Refer to planning maps |            | Yes                                                         | Yes                                           |
| 00345 | Pa site Q10_301, including karaka trees                        | 865 Wilson Road, Mairetahi                                    | Lot 4 DP 206019                                                                                                                                 | В        |                 | D,H                | Refer to planning maps |            | Yes                                                         | Yes                                           |
| 00346 | Pa site Q10_302                                                | Crosland Road, Mairetahi                                      | Lot 4 DP 392285                                                                                                                                 | В        |                 | D,H                | Refer to planning maps |            | Yes                                                         | Yes                                           |
| 00347 | Auhine Pa Q10_238                                              | Slater Road, Mairetahi and 544 South<br>Head Road, Parkhurst  | Lot 2 DP 208382; PT OTAKANINI-TOPU<br>BLOCK ML 14113/2                                                                                          | В        |                 | D                  | Refer to planning maps |            | Yes                                                         | Yes                                           |
| 00348 | _                                                              | 45 Slater Road, Mairetahi                                     | Lot 1 DP 189686                                                                                                                                 | В        |                 | D,H                | Refer to planning maps |            | Yes                                                         | Yes                                           |
| 00349 | Pukehutu Pa Q10_132, including karaka trees                    | Tarawera Road, Parkhurst                                      | PT OTAKANINI-TOPU BLOCK ML 14113/2; road reserve                                                                                                | В        |                 | D,H                | Refer to planning maps |            | Yes                                                         | Yes                                           |
| 00350 | Mataia Pa Q10_201, including karaka trees                      | 544 South Head Road, Parkhurst                                | PT OTAKANINI-TOPU BLOCK ML 14113/2                                                                                                              | В        |                 | D,H                | Refer to planning maps |            | Yes                                                         | Yes                                           |
| 00351 | Kaituna Pa Q10_225                                             | 544 South Head Road, Parkhurst                                | PT OTAKANINI-TOPU BLOCK ML 14113/2                                                                                                              | В        |                 | D,H                | Refer to planning maps |            | Yes                                                         | Yes                                           |
| 00352 | Piopio Pa Q10_231, including karaka trees                      | 544 South Head Road, Parkhurst                                | PT OTAKANINI-TOPU BLOCK ML 14113/2                                                                                                              | В        |                 | D,H                | Refer to planning maps |            | Yes                                                         | Yes                                           |
| 00353 | Pa site Q10_233                                                | 544 South Head Road, Parkhurst                                | PT OTAKANINI-TOPU BLOCK ML 14113/2                                                                                                              | В        |                 | D                  | Refer to planning maps |            | Yes                                                         | Yes                                           |
| 00354 | Pa site Q10_246                                                | Slater Road, Mairetahi                                        | Lot 2 DP 208382                                                                                                                                 | В        |                 | D,H                | Refer to planning maps |            | Yes                                                         | Yes                                           |
| 00355 | Koiawaiti Pa Q10_178, including karaka trees                   | ·                                                             | PT OTAKANINI-TOPU BLOCK ML 14113/2                                                                                                              | В        |                 | D,H                | Refer to planning maps |            | Yes                                                         | Yes                                           |
| 00356 | Otakanini Pa Q10_44                                            | 130 Haranui Road, Haranui                                     | Otakanini G1B Block ML 14506; road reserve; CMA                                                                                                 | В        |                 | D                  | Refer to planning maps |            | Yes                                                         | Yes                                           |
| 00357 | Pa site Q10_131, including karaka trees                        | 11 Evans Road and 219 South Head Road, Parkhurst              | PT SEC 3 BLK IX KAIPARA SURVEY<br>DISTRICT SO 2167/1; Lot 1 DP 110316                                                                           | В        |                 | D                  | Refer to planning maps |            | Yes                                                         | Yes                                           |
| 00358 | Pa site Q10_735                                                | West Road and McLachlan Road,<br>Kaukapakapa                  | Lot 2 DP 419827; PT ALLOT 68 PSH OF<br>KAUKAPAKAPA DP 23216                                                                                     | В        |                 | D                  | Refer to planning maps |            | Yes                                                         | Yes                                           |
| 00359 | Oparuparu Pa Q10_53                                            | Haranui Road, Haranui                                         | Otakanini C2A BLK ML 15513; Otakanini<br>C2B1BBLK ML 15513                                                                                      | В        |                 | D                  | Refer to planning maps |            | Yes                                                         | Yes                                           |
| 00360 | Kaea Trig Pa site Q10_121                                      | Evans Road and 244 Evans Road,<br>Parkhurst                   | Sec 2A Blk XIII Kaipara SURVEY DISTRICT<br>SO 2167/3; Pt Sec 14 Blk XIIIKaipara SD<br>SURVEY DISTRICT SO 2167; road reserve;<br>Lot 1 DP 116719 | В        |                 | D,H                | Refer to planning maps |            | Yes                                                         | Yes                                           |
| 00361 | Pa site Q10_127                                                | Evans Road, Parkhurst                                         | LOT 2 DP 464186                                                                                                                                 | В        |                 | D,H                | Refer to planning maps |            | Yes                                                         | Yes                                           |
| 00362 | Te Pua a Te Marama Q10_534,<br>Q10_536, including karaka trees | Fordyce Road, Te Pua                                          | LOT 4 DP 487154; Lot 1 DP25739; Lot 2 DP 34039                                                                                                  | A*       | Entire site     | A,D,E,F,G          | Refer to planning maps |            | Yes                                                         | Yes                                           |
| 00363 | Pa site Q10_537                                                | Fordyce Road, Te Pua                                          | Lot 1 DP 25739                                                                                                                                  | В        |                 | D,H                | Refer to planning maps |            | Yes                                                         | Yes                                           |
| 00364 | Pa site Q10_558                                                | Bradly Road, Ohirangi                                         | Pt Lot 4 DP 11361                                                                                                                               | В        |                 | D,H                | Refer to planning maps |            | Yes                                                         | Yes                                           |
| 00365 | Pa Q10_599, including karaka trees                             |                                                               | Lot 2 DP 58235; Lot 5 DP34039; LOT 2 DP<br>497902                                                                                               | В        |                 | D,H                | Refer to planning maps |            | Yes                                                         | Yes                                           |
| 00366 | Pa site Q10_602                                                | 36 Goudie Road, Te Pua                                        | LOT 2 DP 497902                                                                                                                                 | В        |                 | D,H                | Refer to planning maps |            | Yes                                                         | Yes                                           |
| 00367 | Te Pua a Te Marama Pa Q10_605, including karaka trees          | Fordyce Road, Te Pua                                          | LOT 4 DP 487154                                                                                                                                 | В        |                 | D,H                | Refer to planning maps |            | Yes                                                         | Yes                                           |
| 00368 | Pa site Q10_54                                                 | Kaipara Coast Highway, Punganui                               | LOT 6 DP 474061                                                                                                                                 | В        |                 | D                  | Refer to planning maps |            | Yes                                                         | Yes                                           |
| 00370 | Pa site Q10_90, including karaka trees                         | 1685 State Highway16, Wharepapa                               | Pt Lot 4 DP 15476                                                                                                                               | В        |                 | D,H                | Refer to planning maps |            | Yes                                                         | Yes                                           |
| 00371 | Pa site Q10_103, including karaka trees                        | 125 Hutchinson Road, Wharepapa                                |                                                                                                                                                 | В        |                 | D,H                | Refer to planning maps |            | Yes                                                         | Yes                                           |

| ID    | Place Name and/or Description                    | Verified Location                                                                | Verified Legal Description                                                       | Category | Primary Feature                | Heritage<br>Values | Extent of Place        | Exclusions                                                                                                   | Archaeological                                                                                                                                                                          | Place of Maori<br>Interest or<br>Significance |
|-------|--------------------------------------------------|----------------------------------------------------------------------------------|----------------------------------------------------------------------------------|----------|--------------------------------|--------------------|------------------------|--------------------------------------------------------------------------------------------------------------|-----------------------------------------------------------------------------------------------------------------------------------------------------------------------------------------|-----------------------------------------------|
| 00404 | Pa site R10_105                                  | Mollyhawk Reserve, Mollyhawk Rise,<br>Arkles Bay                                 | Lot 110 DP125800                                                                 | В        |                                | D,H                | Refer to planning maps |                                                                                                              | Yes                                                                                                                                                                                     | Yes                                           |
| 00405 | Pa site R10_102                                  | East Avenue (adjacent to 4 and 6 East Point), Manly                              | Lot 3 DP 356951; CMA                                                             | В        |                                | D,H                | Refer to planning maps |                                                                                                              | Yes                                                                                                                                                                                     | Yes                                           |
| 00425 | Sandstone setts                                  | Matakana Valley Road, Matakana                                                   | Road reserve                                                                     | В        |                                | A,D,E,F            | Refer to planning maps |                                                                                                              | Yes                                                                                                                                                                                     |                                               |
| 00426 | Big Omaha Wharf, including shed                  | Big Omaha Wharf Road, Whangateau                                                 | Road reserve; CMA                                                                | В        |                                | A,B,D,F,H          | Refer to planning maps |                                                                                                              |                                                                                                                                                                                         |                                               |
| 00427 | Coatesville Settlers' Hall                       | 4 Mahoenui Valley Road, Coatesville                                              | ALLOT 334 PSH OF PAREMOREMO SO<br>22647; ALLOT 335 PSH OF PAREMOREMO<br>SO 22647 | В        | Hall                           | A,B,D,H            | Refer to planning maps | Interior of building(s);<br>buildings and structures<br>that are not the primary<br>feature, including decks |                                                                                                                                                                                         |                                               |
| 00428 | The Retreat/Underwood House                      | 469 State Highway1, Te Hana                                                      | Pt Lot 1 DP 93486                                                                | В        |                                | A,B,D,F,H          | Refer to planning maps | Interior of building(s)                                                                                      |                                                                                                                                                                                         |                                               |
| 00429 | St Cuthbert's Presbyterian Church                | 18 North Crescent, Kaukapakapa                                                   | Lot 2 DP 145766                                                                  | В        |                                | A,B,D,F,H          | Refer to planning maps | Interior of building(s)                                                                                      |                                                                                                                                                                                         |                                               |
| 00430 | Kaukapakapa hall, library and war<br>memorial    | 947 Kaipara Coast Highway,<br>Kaukapakapa                                        | SEC 1 SO 379863                                                                  | В        | Hall; library; war<br>memorial | A,B,D,F,H          | Refer to planning maps | Interior of building(s)                                                                                      | Interior of<br>building(s), except<br>interior of library;<br>buildings and<br>structures that are<br>not the primary<br>feature; ramps and<br>railings attached to<br>hall and library |                                               |
| 00431 | Henley House                                     | 887 Kaipara Coast Highway,<br>Kaukapakapa                                        | Lot 1 DP 342285                                                                  | В        |                                | A,B,D,F,H          | Refer to planning maps | Interior of building(s)                                                                                      |                                                                                                                                                                                         |                                               |
| 00432 | St Clement's Anglican Church (former)            | 45 and 47 South Avenue,<br>Kaukapakapa                                           | ALLOT 162 PSH OF ARARIMU SO 27223;<br>PtAllot 12 Psh Of Ararimu; road reserve    | В        |                                | A,B,D,F,H          | Refer to planning maps | Interior of building(s)                                                                                      |                                                                                                                                                                                         |                                               |
| 00433 | Petrol filling station (former)                  | 1591 Kahikatea Flat Road,<br>Kaukapakapa                                         | Lot 1 DP 189527                                                                  | В        |                                | A,B,D,E,F,H        | Refer to planning maps | Interior of building(s)                                                                                      |                                                                                                                                                                                         |                                               |
| 00434 | Kaukapakapa Church, including graveyard and hall | 4 and 8 Peak Road, Kaukapakapa                                                   | Pt Allot 13 SO 1036; PT ALLOT 13 PSH OF ARARIMU DP 1036; road reserve            | В        |                                | A,B,D,F,H          | Refer to planning maps | Interior of building(s)                                                                                      |                                                                                                                                                                                         |                                               |
| 00437 | Kaukapakapa World War I Memorial                 | Kaukapakapa School, 977 Kaipara<br>Coast Highway, Kaukapakapa                    | PART ALLOT 13 PSH OF KAUKAPAKAPA                                                 | В        |                                | A,B,D,F,H          | Refer to planning maps |                                                                                                              |                                                                                                                                                                                         |                                               |
| 00438 | Kaukapakapa Centennial Monument                  | Intersection of Kahikatea Flat Road<br>and Kaipara Coast Highway,<br>Kaukapakapa |                                                                                  | В        |                                | A,B,D,F,H          | Refer to planning maps |                                                                                                              |                                                                                                                                                                                         |                                               |
| 00439 | Ambury House                                     | 11 Fordyce Road, Parakai                                                         | Lot 4 DP 130503                                                                  | В        |                                | A,B,D,F,H          | Refer to planning maps | Interior of building(s)                                                                                      |                                                                                                                                                                                         |                                               |
| 00440 | Craigwell House                                  | 141 and 143 Parkhurst Road, Parakai                                              | PT LOT 2 DP 3689; road reserve                                                   | В        |                                | A,B,D,F,H          | Refer to planning maps | Interior of building(s)                                                                                      |                                                                                                                                                                                         |                                               |
| 00441 | Fordyce Home                                     | 116 Fordyce Road, Parakai                                                        | LOT 8 DP 65506                                                                   | В        |                                | A,B,F,H            | Refer to planning maps | Interior of building(s)                                                                                      |                                                                                                                                                                                         |                                               |
| 00442 | Presbyterian Church                              | 165 Parkhurst Road, Parakai                                                      | PT LOT 2 DP 3689                                                                 | В        |                                | A,B,D,F,H          | Refer to planning maps | Interior of building(s)                                                                                      |                                                                                                                                                                                         |                                               |
| 00443 | Parakai Domain War Memorial                      | Parakai Domain Recreation Reserve,<br>150 Parkhurst Road, Parakai                | SEC 1 SO 439999                                                                  | В        |                                | A,B,D,F,H          | Refer to planning maps |                                                                                                              |                                                                                                                                                                                         |                                               |
| 00444 | Residence                                        | 21 Railway Street, Helensville                                                   | PT LOT 4A DEEDS PLAN 18/1                                                        | В        |                                | A,B,D,F,H          | Refer to planning maps | Interior of building(s)                                                                                      |                                                                                                                                                                                         |                                               |
| 00445 | Residence                                        | 23 Railway Street, Helensville                                                   | PT LOT 4A DEEDS PLAN 18/1                                                        | В        |                                | A,B,D,F,H          | Refer to planning maps | Interior of building(s)                                                                                      |                                                                                                                                                                                         |                                               |
| 00446 | Helensville slaughterhouse                       | 17A Pipitiwai Drive, Helensville                                                 | LOT 2 DP 386350                                                                  | В        |                                | A,B,D,E,F,H        | Refer to planning maps | Interior of building(s)                                                                                      |                                                                                                                                                                                         |                                               |

#### Riverina

- 108. Riverina is situated at 46 Wilson Road, Warkworth. The identified heritage values as notified were A, B, C, D, E, F, G and H (i.e., all of the listed values in Policy B5.2.2(1)). In PC 31 as notified included the interior of the building in the schedule, except the bathrooms and the kitchen, which were identified as exclusions.
- 109. Anthony Simmons, one of the executors of the Estate of Beverley Alison Simmons, submitted on the plan change. The submission:
  - a. Agrees with exclusion of the kitchen and both bathrooms
  - b. Seeks amendments to the extent of place.
- 110. In relation to the amended extent of place, the submission states that a small farm building to the west of the house and a machinery shed to the south should be outside the extent of place. The submission also raised the issue of whether a three room ancillary building behind the house should either be excluded from the extent of place, or included in the extent of place, but not be listed as a primary feature.
- 111. Heritage New Zealand Pouhere Taonga sought amendments to the listed exclusions so as to include all the interior of Riverina in Schedule 14.
- 112. The Council supported the inclusion of the kitchen and bathrooms in the schedule for Riverina. With respect to the extent of place, the Council recommended exclusion of the small farm building to the west as being appropriate. The machinery shed to the south was already outside the extent of place as notified. In regard to the three-room ancillary building, the Council stated that this was not a primary feature.
- 113. By way of memo dated 10 July 2020, Council noted that the identified heritage values for Riverina in PC 31 as notified included criterion C, being Mana Whenua values. This was an error and value C is not supported by the Historic Heritage Evaluation prepared by Auckland Council Heritage Unit.
- 114. Having reviewed the submissions and Council's report, we agree that the kitchen and bathroom be deleted from the Exclusions column (with the effect that they are included in the Schedule) and that the extent of place be amended as per the section 42A report. We therefore accept the submissions of Warkworth and District Museum Society Incorporated and Heritage New Zealand Pouhere Taonga and accept in part the submission from Anthony Simmons seeking an amended extent of place. Otherwise the submissions of Anthony Simmons are rejected. We accept that heritage value C Mana Whenua values should be deleted from the entry for Riverina due to this value being incorrectly included in PC 31.