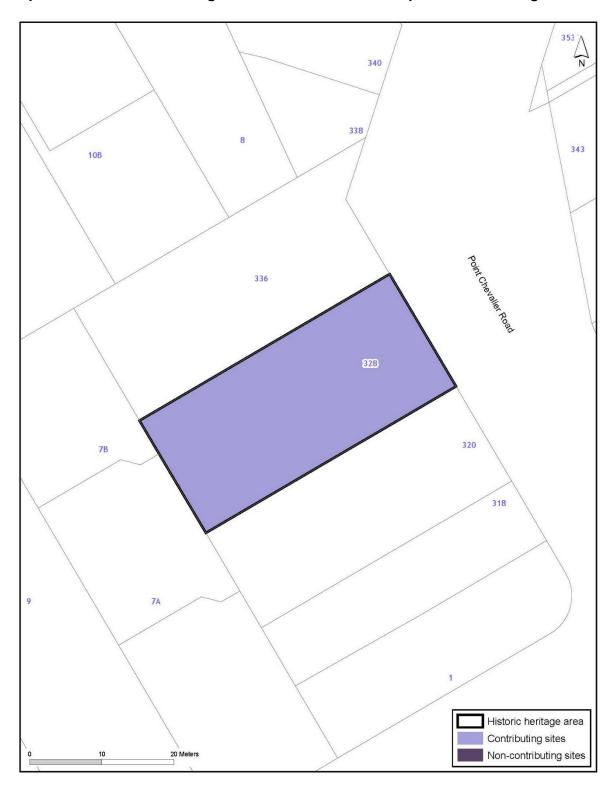

| ID    | Place Name and/or Description   | Verified Location                                                                | Verified Legal Description                          | Category | IPrimary Featilire      | Heritage<br>Values | Extent of Place        | Exclusions                                                                                                                                          | Archaeological | Place of Maori<br>Interest or<br>Significance |
|-------|---------------------------------|----------------------------------------------------------------------------------|-----------------------------------------------------|----------|-------------------------|--------------------|------------------------|-----------------------------------------------------------------------------------------------------------------------------------------------------|----------------|-----------------------------------------------|
| 00076 | War Memorial                    | 500 South Titirangi Road, Titirangi                                              | PT LOT 17 DP 6678                                   | В        | World War I<br>memorial | A, B               | Refer to planning maps |                                                                                                                                                     |                |                                               |
| 00077 | Huia Filter Station             | Corner of Manuka Road and<br>Woodlands Park Road, Titirangi                      | LOT 5 DP 156565                                     | В        |                         | A,F,G              | Refer to planning maps | Interior of building(s)                                                                                                                             |                |                                               |
| 00078 | St Mark's Church                | 705 Swanson Road, Swanson                                                        | LOT 3 DP 15932                                      | В        |                         | A,B,F,G            | Refer to planning maps | Interior of building(s)                                                                                                                             |                |                                               |
| 00079 | Residence                       | 200 Huia Road, Titirangi                                                         | LOT 15 DP 380428                                    | В        |                         | A,F                | Refer to planning maps | Interior of building(s)                                                                                                                             |                |                                               |
| 00080 | Residence                       | 12 Paturoa Road, Titirangi                                                       | LOT 71 DP 28967                                     | В        |                         | A,F,G              | Refer to planning maps | Interior of building(s)                                                                                                                             |                |                                               |
| 00081 | Residence                       | 18 Lookout Drive, Laingholm                                                      | LOT 59 DP 19099                                     | В        |                         | F                  | Refer to planning maps | Interior of building(s)                                                                                                                             |                |                                               |
| 00082 | Residence                       | 8 Western Road, Laingholm                                                        | LOT 218 DP 19098                                    | В        |                         | A,F                | Refer to planning maps | Interior of building(s)                                                                                                                             |                |                                               |
| 00083 | Henderson Valley Primary School | Henderson Valley Primary School, 389<br>Henderson Valley Road, Henderson         | PT LOT 19 DP 8632                                   | В        |                         | A,B,H              | Refer to planning maps | Interior of building(s)                                                                                                                             |                |                                               |
| 00084 | Khaleel residence               | 56 Sturges Road, Henderson                                                       | LOT 3 DP 498436                                     | В        |                         | A,F,H              | Refer to planning maps | Interior of building(s)                                                                                                                             |                |                                               |
| 00085 | Pukematekeo Summit bridge       | Waitakere Ranges Regional Park,<br>Pukematekeo Track, Te Henga Road,<br>Te Henga | ALLOT 85A SO 15764 WAITAKERE                        | В        |                         | A,G,H              | Refer to planning maps | Interior of building(s)                                                                                                                             |                |                                               |
| 00086 | Nihotupu Filter Station         | Corner of Woodlands Park Road and Scenic Drive, Titirangi                        | LOT 2 DP 484666                                     | В        |                         | A,B,F,G            | Refer to planning maps | Interior of building(s)                                                                                                                             |                |                                               |
| 00087 | Spragg's Bush Cemetery          | 683 and 685 Scenic Drive, Waiatarua                                              | Lot 3 DP 22406; Pt Lot 1 DP22406; Lot 2 DP<br>22406 | В        |                         | A,H                | Refer to planning maps |                                                                                                                                                     | Yes            |                                               |
| 00088 | Swanson Cemetery                | 54 O'Neills Road, Swanson                                                        | ALLOT 192 SO 19116 WAIPAREIRA                       | В        |                         | A,B,G              | Refer to planning maps | Interior of building(s)                                                                                                                             |                |                                               |
| 00089 | Residence                       | 66 O'Neills Road, Swanson                                                        | LOT 1 DP 99219                                      | В        |                         | A,F                | Refer to planning maps | Interior of building(s)                                                                                                                             |                |                                               |
| 00090 | Waitakere Filter Station        | 105-121 Christian Road, Swanson                                                  | PT ALLOT N7A DP 3530 WAIPAREIRA                     | В        |                         | A,B,F,G            | Refer to planning maps | Interior of building(s)                                                                                                                             |                |                                               |
| 00091 | Infant Block                    | Titirangi Primary School, 1-7 Kohu<br>Road, Titirangi                            | PT ALLOT 46 SO 29E WAIKOMITI; PT LOT 4<br>DP 9262   | В        | Infant Block            | A,B,F              | Refer to planning maps | Interior of building(s);<br>buildings and structures<br>that are not the primary<br>feature; second-storey<br>extension attached to<br>Infant Block |                |                                               |
| 00092 | Wainui                          | 200 Huia Road, Titirangi                                                         | LOT 15 DP 380428                                    | В        |                         | F                  | Refer to planning maps | Interior of building(s)                                                                                                                             |                |                                               |
| 00093 | Brick bridge                    | Huia Road, Titirangi                                                             | Road reserve                                        | В        |                         | A,G                | Refer to planning maps | Interior of building(s)                                                                                                                             |                |                                               |
| 00094 | McCahon residence               | 67 Otitori Bay Road, Titirangi                                                   | LOT 11 DP 17297                                     | В        |                         | А                  | Refer to planning maps | Interior of building(s)                                                                                                                             |                |                                               |
| 00095 | Residence                       | 30 Millbrook Road, Henderson                                                     | LOT 2 DP 420571                                     | В        |                         | A,F,G              | Refer to planning maps | Interior of building(s)                                                                                                                             |                |                                               |
| 00096 | Church (former)                 | 7 Clarks Lane, Hobsonville                                                       | LOT 5 DP 411781                                     | В        |                         | A,F                | Refer to planning maps | Interior of building(s)                                                                                                                             |                |                                               |
| 00098 | Limmer House                    | 55 Henderson Valley Road, Henderson                                              | LOT 2 DP 45951                                      | В        |                         | A,F                | Refer to planning maps | Interior of building(s)                                                                                                                             |                |                                               |
| 00099 | Residence                       | 4 Kukupa Road, Sunnyvale                                                         | Lot 2 DP 179561                                     | В        |                         | A,F                | Refer to planning maps | Interior of building(s)                                                                                                                             |                |                                               |
| 00100 | Railway worker's residence      | 1/36 Newington Road, Henderson                                                   | LOT 21 DP 17318                                     | В        |                         | A,F,G              | Refer to planning maps | Interior of building(s)                                                                                                                             |                |                                               |
| 00101 | Carnarvon Hospital              | 20 Lincoln Road, Henderson                                                       | PT LOT 5 DP 16989                                   | В        |                         | A,F                | Refer to planning maps | Interior of building(s)                                                                                                                             |                |                                               |
| 00103 | Residence                       | 9 Swanson Road, Henderson                                                        | LOT 2 DP 151433                                     | В        |                         | F                  | Refer to planning maps | Interior of building(s)                                                                                                                             |                |                                               |

| ID    | Place Name and/or Description                  | Verified Location                                                                           | Verified Legal Description                                                                      | Category | Primary Feature           | Heritage<br>Values | Extent of Place        | Exclusions                                                                                  | Additional Rules for<br>Archaeological<br>Sites or Features | Place of Maori<br>Interest or<br>Significance |
|-------|------------------------------------------------|---------------------------------------------------------------------------------------------|-------------------------------------------------------------------------------------------------|----------|---------------------------|--------------------|------------------------|---------------------------------------------------------------------------------------------|-------------------------------------------------------------|-----------------------------------------------|
| 00104 | Residence                                      | 51 Sturges Road, Henderson                                                                  | LOT 54 DP 48012                                                                                 | В        |                           | A,F                | Refer to planning maps | Post-1959 dwelling;<br>interior of building(s)                                              |                                                             |                                               |
| 00105 | Residence                                      | 5 Blacklock Avenue, Henderson                                                               | LOT 25 DP 20993                                                                                 | В        |                           | A,F                | Refer to planning maps | Interior of building(s)                                                                     |                                                             |                                               |
| 00106 | Residence                                      | 8 Kellys Road, Oratia                                                                       | PT LOT 13 DP 10987                                                                              | В        |                           | F                  | Refer to planning maps | Interior of building(s)                                                                     |                                                             |                                               |
| 00108 | Theet's Cottage                                | 132 Parker Road, Oratia                                                                     | Lot 1 DP 167502                                                                                 | В        |                           | A,F                | Refer to planning maps | Interior of building(s)                                                                     |                                                             |                                               |
| 00109 | Endt Cottage                                   | 108 Parker Road, Oratia                                                                     | LOT 2 DP 50785                                                                                  | В        |                           | A,F,G              | Refer to planning maps | Interior of building(s)                                                                     |                                                             |                                               |
| 00110 | Cottage                                        | 587A West Coast Road, Oratia                                                                | LOT 2 DP 482262                                                                                 | В        | Cottage                   | A,F                | maps                   | Interior of building(s);<br>buildings and structures<br>that are not the primary<br>feature |                                                             |                                               |
| 00112 | St Michael's Anglican Church (former)          | 2 Mt Lebanon Lane, Henderson                                                                | LOT 3 DP 208135                                                                                 | В        |                           | A,F                | Refer to planning maps | Interior of building(s)                                                                     |                                                             |                                               |
| 00113 | Albion Vale and Oratia Folk Museum             | 527 West Coast Road, Oratia                                                                 | LOT 2 DP 131742                                                                                 | A*       | Albion Vale               | A,B,F,G            | Refer to planning maps | Interior of building(s)                                                                     |                                                             |                                               |
| 00114 | Barn                                           | 8 Parker Road, Oratia                                                                       | LOT 2 DP 39814                                                                                  | В        |                           | A,F                | Refer to planning maps | Interior of building(s)                                                                     |                                                             |                                               |
| 00115 | Clark House/Ngaroma                            | 25 Clark Road, Hobsonville                                                                  | PART ALLOT 2 PSH OF WAIPAREIRA                                                                  | A*       | Residence                 | A,B,F,G,H          | Refer to planning maps | Interior of building(s)                                                                     |                                                             |                                               |
| 00116 | Rose Hellaby House                             | 515 and 517 Scenic Drive, Waiatarua                                                         | LOT 1 DP 4352; PT ALLOT 368 DP 4352<br>WAIKOMITI; LOT 1 DP 27164                                | В        |                           | A,B,F,G            | Refer to planning maps | Interior of building(s)                                                                     |                                                             |                                               |
| 00117 | Piha Stream stringer dam                       | Waitakere Ranges Regional Park, Piha Stream, Piha                                           | Pt Allotment 71 PSH OF Waitakere                                                                | В        |                           | A,D                | Refer to planning maps |                                                                                             | Yes                                                         |                                               |
| 00119 | Oratia Church/schoolhouse (former)             | 1-5 Parker Road, Oratia                                                                     | ALLOT 238 SO 4135 WAIKOMITI                                                                     | В        | Church/schoolhou se       | A,B,F              | Refer to planning maps | Interior of building(s);<br>1968 church                                                     |                                                             |                                               |
| 00121 | Oratia Cemetery and Jewish Prayer House        | 541 West Coast Road, Oratia                                                                 | PT ALLOT 14 SO 898 WAIKOMITI                                                                    | В        |                           | A,B,F,G            | Refer to planning maps | Interior of building(s)                                                                     |                                                             |                                               |
| 00122 | Catholic Church (former)                       | Oratia Hall Reserve, 565 West Coast Road, Oratia                                            | PT ALLOT 251 SO 2400 WAIKOMITI                                                                  | В        |                           | A,B,F              | Refer to planning maps | Interior of building(s)                                                                     |                                                             |                                               |
| 00123 | School building                                | Oratia District School, 1 Shaw Road,<br>Oratia                                              | PT ALLOT 251 SO 2400 WAIKOMITI                                                                  | В        |                           | A,B,F              | Refer to planning maps | Interior of building(s)                                                                     |                                                             |                                               |
| 00124 | Residence                                      | 8 Shaw Road, Oratia                                                                         | LOT 1 DP 400670; LOT 4DP 400670                                                                 | В        |                           | A,F                | Refer to planning maps | Interior of building(s)                                                                     |                                                             |                                               |
| 00126 | Dental clinic                                  | Henderson Primary School, corner of<br>Edsel Road and Great North Road,<br>Henderson        | PT ALLOT 90 DP 13664 WAIPAREIRA                                                                 | В        |                           | A,F                | Refer to planning maps | Interior of building(s)                                                                     |                                                             |                                               |
| 00127 | Falls Hotel (former)                           | Falls Park, 22 Alderman Drive<br>Henderson                                                  | PT LOT 7 DP 1467                                                                                | A*       | Hotel                     | A,B,F,G            | Refer to planning maps | Interior of building(s)                                                                     |                                                             |                                               |
| 00128 | The Barracks and Winchelsea House              | 1 Watchmans Road, Karekare                                                                  | LOT 1 DP 85987                                                                                  | В        |                           | A,B,F,H            | Refer to planning maps | Interior of building(s)                                                                     |                                                             |                                               |
| 00130 | Duke House, including servants' quarters       | 1 Squadron Drive, Hobsonville                                                               | LOT 100 DP 475066; LOT 1DP 475066                                                               | A*       | House; servants' quarters | A,F,H              | Refer to planning maps | Interior of building(s)                                                                     |                                                             |                                               |
| 00131 | Stone Surf Club                                | Karekare Beach, 36 Watchmans Road,<br>Karekare                                              | ALLOT 150 SO 37513 KARANGAHAPE; CMA                                                             | В        |                           | B,G                | Refer to planning maps | Interior of building(s)                                                                     |                                                             |                                               |
| 00132 | Henderson's Mill Cottage                       | Handerson                                                                                   | PT LOT 2 DP 149953; PTLOT 3 DP 149953;<br>PT LOT5 DP 130997; LOT 6 DP130997; LOT<br>8 DP 130997 | В        |                           | A,F,G              | Refer to planning maps | Interior of building(s)                                                                     |                                                             |                                               |
| 00133 | Tui Glen Reserve Motor Camp and McLeod's House | Brookes Drive, Henderson                                                                    | SEC 1 SO 371015; SEC 2SO 371015                                                                 | В        |                           | A,B,F,G            | Refer to planning maps | Interior of building(s)                                                                     |                                                             |                                               |
| 00134 | Swan Arch                                      | Swan Arch Reserve, Central Park<br>Drive, Te Atatu South                                    | LOT 39 DP 134558                                                                                | A*       | Arch                      | A,F,G              | Refer to planning maps |                                                                                             |                                                             |                                               |
| 00135 | Worker's residence                             | 9 Clarks Lane, Hobsonville                                                                  | LOT 1 DP 411781                                                                                 | В        |                           | A,F                | Refer to planning maps | Interior of building(s)                                                                     |                                                             |                                               |
| 00136 | Coronation Bridge                              | Opanuku Stream, intersection of Great<br>North Road and Henderson Valley<br>Road, Henderson | Road reserve                                                                                    | В        |                           | A,F                | Refer to planning maps |                                                                                             |                                                             |                                               |

| ID    | Place Name and/or Description                                                                                                                                                                                                                                                                   | Verified Location                                                                      | Verified Legal Description                                                              | Category | Primary Feature  | Heritage<br>Values | Extent of Place        | Exclusions                                                                                  | Additional Rules for<br>Archaeological<br>Sites or Features | Place of Maori<br>Interest or<br>Significance |
|-------|-------------------------------------------------------------------------------------------------------------------------------------------------------------------------------------------------------------------------------------------------------------------------------------------------|----------------------------------------------------------------------------------------|-----------------------------------------------------------------------------------------|----------|------------------|--------------------|------------------------|---------------------------------------------------------------------------------------------|-------------------------------------------------------------|-----------------------------------------------|
| 00137 | Corban Wine Depot                                                                                                                                                                                                                                                                               | Rotary Park, 450 Great North Road,<br>Henderson                                        | Lot 7 DP 208135; road reserve                                                           | В        |                  | A,B,H              | Refer to planning maps | Interior of building(s)                                                                     |                                                             |                                               |
| 00138 | Police house (former)                                                                                                                                                                                                                                                                           | 1 Edmonton Road, Henderson                                                             | SEC 2 SO 461122                                                                         | В        | Residence        | A,B,F,G            | Refer to planning maps | Interior of building(s);<br>buildings and structures<br>that are not the primary<br>feature |                                                             |                                               |
| 00139 | Residence                                                                                                                                                                                                                                                                                       | 4 Scott Road, Hobsonville                                                              | LOT 1 DP 71841                                                                          | В        |                  | A,F                | Refer to planning maps | Interior of building(s)                                                                     |                                                             |                                               |
| 00140 | Methodist Chapel                                                                                                                                                                                                                                                                                | 1-3 Swanson Road, Henderson                                                            | LOT 1 DP 151433                                                                         | В        |                  | A,B,F              | Refer to planning maps | Interior of building(s)                                                                     |                                                             |                                               |
| 00141 | Residence                                                                                                                                                                                                                                                                                       | 45F Swanson Road, Henderson                                                            | LOT 24 DP 468628; LOT 101 DP 468628                                                     | В        | Residence        | A,G                | Refer to planning maps | Interior of building(s)                                                                     |                                                             |                                               |
| 00142 | Corban Estate Winery complex (former), inluding original cellar (1903- 1909), stables (1907), boxing rooms (1920s), depot (1912), homestead (1923), garage (1924), distillery and exhibition rooms (1930s/1940s), barrel store (1920s), and fermentation vats of former Gables Building (1940s) | 2 Mt Lebanon Lane, Henderson                                                           | Lot 3 DP 208135; railway reserve                                                        | В        |                  | A,F                | Refer to planning maps | Interior of building(s)<br>except interior of<br>homestead; 1960s<br>shed; rear pavillion   |                                                             |                                               |
| 00143 | Henderson Railway Station                                                                                                                                                                                                                                                                       | Henderson Railway Station, Railside<br>Avenue, Henderson                               | Railway reserve; road reserve                                                           | A*       | Station building | A,B,F              | Refer to planning maps | Interior of building(s)                                                                     |                                                             |                                               |
| 00144 | Gun emplacements                                                                                                                                                                                                                                                                                | 19 Scott Road, Hobsonville                                                             | LOT 1 DP 355433                                                                         | В        |                  | A,H                | Refer to planning maps |                                                                                             |                                                             |                                               |
| 00145 | Residence                                                                                                                                                                                                                                                                                       | 15 West Lynn Road, Titirangi                                                           | LOT 1 DP 127566                                                                         | В        |                  | A,F                | Refer to planning maps | Interior of building(s)                                                                     |                                                             |                                               |
| 00146 | Kilgour and Orpheus graves R11_1059                                                                                                                                                                                                                                                             | Waitakere Ranges Regional Park,<br>Orpheus Graves Walk, Cornwallis<br>Road, Cornwallis | PT ALLOT 1 SO 1432A KARANGAHAPE                                                         | В        |                  | А                  | Refer to planning maps |                                                                                             | Yes                                                         |                                               |
| 00147 | McLachlan Monument                                                                                                                                                                                                                                                                              | McLachlan Monument Track, Puponga<br>Peninsula, Cornwallis Road, Cornwallis            | PT ALLOT 1 SO 1432A KARANGAHAPE                                                         | В        |                  | A,B                | Refer to planning maps |                                                                                             |                                                             |                                               |
| 00148 | Cornwallis Wharf                                                                                                                                                                                                                                                                                | 120 Cornwallis Road, Cornwallis                                                        | PART TIDAL LANDS OF MANUKAU<br>HARBOUR SURVEY OFFICE PLAN 67474;<br>LOT 1 DP 15847; CMA | В        |                  | А                  | Refer to planning maps |                                                                                             |                                                             |                                               |
| 00149 | Karekare Stream swinging rafter dam                                                                                                                                                                                                                                                             | Waitakere Ranges Regional Park,<br>Karekare Stream, Piha                               | Lot 1 DP 31241                                                                          | В        |                  | A,D                | Refer to planning maps |                                                                                             | Yes                                                         |                                               |
| 00150 | Residence                                                                                                                                                                                                                                                                                       | 1/1 Palm Court Drive, Glen Eden                                                        | LOT 1 DP 79049                                                                          | В        |                  | A,F                | Refer to planning maps | Interior of building(s)                                                                     |                                                             |                                               |
| 00151 | Karekare Surf Life Saving Club Roll of Honour plaque                                                                                                                                                                                                                                            | Karekare                                                                               | PT ALLOT SE45 DP 2947 KARANGAHAPE;<br>CMA                                               | В        |                  | А                  | Refer to planning maps |                                                                                             |                                                             |                                               |
| 00152 | Whatipu Wharf site                                                                                                                                                                                                                                                                              | Waitakere Ranges Regional Park,<br>Paratutae Island, Whatipu                           | Paratutae Island SO 1383; AREA A SO 64997; CMA                                          | В        |                  | A,D,H              | Refer to planning maps |                                                                                             | Yes                                                         |                                               |
| 00153 | Commercial building                                                                                                                                                                                                                                                                             | 244-252 West Coast Road, Glen Eden                                                     | PT LOT 2 DP 41124; road reserve                                                         | В        |                  | A,G                | Refer to planning maps | Interior of building(s)                                                                     |                                                             |                                               |
| 00155 | Whatipu Lodge complex, including residence                                                                                                                                                                                                                                                      | Waitakere Ranges Regional Park,<br>Whatipu Road, Whatipu                               | PT ALLOT 34 SO 1383 KARANGAHAPE;<br>AREA A SO 64997                                     | В        |                  | A,B,D,F,G,H        | Refer to planning maps | Interior of building(s)                                                                     | Yes                                                         |                                               |
| 00157 | Beacon                                                                                                                                                                                                                                                                                          | Waitakere Ranges Regional Park,<br>Destruction Gully, Whatipu                          | PT ALLOT 34 SO 1383 KARANGAHAPE                                                         | В        |                  | A,H                | Refer to planning maps | Interior of building(s)                                                                     |                                                             |                                               |
| 00158 | Whatipu Stream stringer dam                                                                                                                                                                                                                                                                     | Waitakere Ranges Regional Park,<br>Whatipu Stream, Whatipu Road, Huia                  | ALLOT 111 SO 8310D KARANGAHAPE                                                          | В        |                  | A,D                | Refer to planning maps |                                                                                             | Yes                                                         |                                               |
| 00159 | Routley's Buildings                                                                                                                                                                                                                                                                             | 254-266 West Coast Road, Glen Eden                                                     | PT LOT 1 DP 41124; road reserve                                                         | В        |                  | A,B,F              | Refer to planning maps | Interior of building(s)                                                                     |                                                             |                                               |
| 00160 | Residence                                                                                                                                                                                                                                                                                       | 1192 Huia Road, Huia                                                                   | LOT 2 DP 57022                                                                          | В        |                  | A,F                | Refer to planning maps | Interior of building(s)                                                                     |                                                             |                                               |
| 00161 | Residence                                                                                                                                                                                                                                                                                       | 38 West Coast Road, Glen Eden                                                          | PT LOT 7 DP 20697                                                                       | В        |                  | A,F                | Refer to planning maps | Interior of building(s)                                                                     |                                                             |                                               |

| ID    | Place Name and/or Description         | Verified Location                                             | Verified Legal Description                       | Category | Primary Feature         | Heritage<br>Values | Extent of Place        | Exclusions              | Archaeological | Place of Maori<br>Interest or<br>Significance |
|-------|---------------------------------------|---------------------------------------------------------------|--------------------------------------------------|----------|-------------------------|--------------------|------------------------|-------------------------|----------------|-----------------------------------------------|
| 00162 | Hinge House                           | 1322 Huia Road, Huia                                          | PT ALLOT 28 DP 3191 KARANGAHAPE                  | В        |                         | А                  | Refer to planning maps | Interior of building(s) |                |                                               |
| 00163 | Residence                             | 15 Rangiwai Road, Titirangi                                   | LOT 1 DP 191856                                  | В        |                         | A,F                | Refer to planning maps | Interior of building(s) |                |                                               |
| 00164 | Mangere Schoolhouse (former)          | 9 Kukupa Road, Sunnyvale                                      | LOT 1 DP 348154                                  | В        |                         | A,F                | Refer to planning maps | Interior of building(s) |                |                                               |
| 00166 | Lion Rock plaques                     | Lion Rock, Piha                                               | PIHA (LION ROCK) IS                              | В        |                         | A,B,G,H            | Refer to planning maps |                         |                |                                               |
| 00168 | Residence                             | 19 Longbush Road, Te Atatu                                    | Lot 87 DP 203198                                 | A*       | Residence               | A,F,G              | Refer to planning maps |                         |                |                                               |
| 00169 | The Knoll/William Levy's residence    | 29 Lucinda Place, Glen Eden                                   | LOT 3 DP 87593                                   | В        |                         | А                  | Refer to planning maps | Interior of building(s) |                |                                               |
| 00172 | Residence                             | 7 Crockett Lane, Henderson                                    | LOT 3 DP 45405                                   | В        |                         | A,B,F              | Refer to planning maps | Interior of building(s) |                |                                               |
| 00173 | Huia Lodge                            | 1332 Huia Road, Huia                                          | ALLOT 156 SO 45111 KARANGAHAPE; road reserve     | В        |                         | A,B,F              | Refer to planning maps | Interior of building(s) |                |                                               |
| 00174 | Gardner House, including brick garage | 18 Links Road, New Lynn                                       | LOT 5 DP 14039; LOT 6 DP14039                    | В        |                         | A,F                | Refer to planning maps | Interior of building(s) |                |                                               |
| 00177 | St Andrew's Anglican Church           | 12 Clayburn Road, Glen Eden                                   | LOT 1 DP 82057                                   | В        |                         | F                  | Refer to planning maps | Interior of building(s) |                |                                               |
| 00178 | Residence                             | 73 Hutchinson Avenue, New Lynn                                | LOT 8 DP 8876                                    | В        |                         | A,F                | Refer to planning maps | Interior of building(s) |                |                                               |
| 00179 | Residence                             | 67 Hutchinson Avenue, New Lynn                                | LOT 1 DP 169314                                  | В        |                         | A,F,H              | Refer to planning maps | Interior of building(s) |                |                                               |
| 00180 | Residence                             | 1/110 Hutchinson Avenue, New Lynn                             | LOT 3 DP 16719                                   | В        |                         | A,F                | Refer to planning maps | Interior of building(s) |                |                                               |
| 00181 | Little Huia ford                      | Huia Road, Little Huia                                        | Road reserve; CMA                                | В        |                         | A,B,D              | Refer to planning maps |                         |                |                                               |
| 00182 | Tongan Methodist Church               | 39 Margan Avenue, New Lynn                                    | LOT 7 DP 38339; LOT 15DP 9257; LOT 16<br>DP 9257 | В        |                         | B,F                | Refer to planning maps | Interior of building(s) |                |                                               |
| 00183 | Residence                             | 38 Seabrook Avenue, New Lynn                                  | LOT 1 DP 470935                                  | В        |                         | F,G                | Refer to planning maps | Interior of building(s) |                |                                               |
| 00184 | Samoan Congregational Church          | 22 Hutchinson Avenue, New Lynn                                | LOT 1 DP 96956; road reserve                     | В        |                         | A,B,F              | Refer to planning maps | Interior of building(s) |                |                                               |
| 00185 | Residence                             | 12 Hutchinson Avenue, New Lynn                                | LOT 6 DP 9257                                    | В        |                         | A,F                | Refer to planning maps | Interior of building(s) |                |                                               |
| 00186 | Residence                             | 50 Hutchinson Avenue, New Lynn                                | LOT 1 DP 11123                                   | В        |                         | A,F                | Refer to planning maps | Interior of building(s) |                |                                               |
| 00188 | Fairburn House                        | 28 Links Road, New Lynn                                       | LOT 2 DP 90757                                   | В        |                         | F                  | Refer to planning maps |                         |                |                                               |
| 00189 |                                       | 40 Rankin Avenue(also known as 22<br>Margan Avenue), New Lynn | LOT 1 DP 49993                                   | В        |                         | A,B,F              | Refer to planning maps | Interior of building(s) |                |                                               |
| 00190 |                                       | 55 Hutchinson Avenue, New Lynn                                | LOT 5 DP 9999                                    | В        |                         | A,F                | Refer to planning maps | Interior of building(s) |                |                                               |
| 00191 | Residence                             | 63 Margan Avenue, New Lynn                                    | LOT 1 DP 145444                                  | В        |                         | A,F                | Refer to planning maps | Interior of building(s) |                |                                               |
| 00192 | Residence                             | 25 Seabrook Avenue, New Lynn                                  | LOT 2 DP 9846                                    | В        |                         | A,F                | Refer to planning maps | Interior of building(s) |                |                                               |
| 00193 | Residence                             | 26 Seabrook Avenue, New Lynn                                  | LOT 3 DP 65057                                   | В        |                         | A,F                | Refer to planning maps | Interior of building(s) |                |                                               |
| 00194 | School building (former)              | 2A Seabrook Avenue, New Lynn                                  | LOT 1 DP 351153                                  | В        |                         | A,B,F              | Refer to planning maps | Interior of building(s) |                |                                               |
| 00196 | Residence                             | 3150 Great North Road, New Lynn                               | PT LOT 12 DP 7106                                | В        |                         | A,F                | Refer to planning maps | Interior of building(s) |                |                                               |
| 00198 | New Lynn Police Station               | 3092 Great North Road, New Lynn                               | LOT 1 DP 180632; road reserve                    | В        | Police station building | B,F,H              | Refer to planning maps | Interior of building(s) |                |                                               |
| 00199 | Congregational Church                 | 3043 Great North Road, New Lynn                               | LOT 167 DEEDS 9                                  | В        | i                       | A,F                | Refer to planning maps | Interior of building(s) |                |                                               |

| ID    | Place Name and/or Description                                                                           | Verified Location                                       | Verified Legal Description                    | Category | Primary Feature                                                    | Heritage<br>Values | Extent of Place        | Exclusions              | Archaeological | Place of Maori<br>Interest or<br>Significance |
|-------|---------------------------------------------------------------------------------------------------------|---------------------------------------------------------|-----------------------------------------------|----------|--------------------------------------------------------------------|--------------------|------------------------|-------------------------|----------------|-----------------------------------------------|
| 00200 | IKIIN                                                                                                   | Ambrico Historic Reserve, 8 Ambrico Place, New Lynn     | LOT 3 DP 124443                               | A*       | Kiln                                                               | A,F                | Refer to planning maps | Interior of building(s) |                |                                               |
| 00201 | Residence                                                                                               | 7 Islington Avenue, New Lynn                            | LOT 16 DP 14282                               | В        |                                                                    | A,F,H              | Refer to planning maps | Interior of building(s) |                |                                               |
| 00202 | Residence                                                                                               | 27 Islington Avenue, New Lynn                           | LOT 6 DP 9529                                 | В        |                                                                    | A,F                | Refer to planning maps | Interior of building(s) |                |                                               |
| 00203 | Residence                                                                                               | 52 West Coast Road, Glen Eden                           | LOT 8 DP 31876                                | В        |                                                                    | A,F                | Refer to planning maps | Interior of building(s) |                |                                               |
| 00204 | St Thomas Anglican Church                                                                               | 2 and 4 Islington Avenue, New Lynn                      | LOT 2 DP 96956; LOT 1 DP362816                | В        |                                                                    | A,B,F              | Refer to planning maps | Interior of building(s) |                |                                               |
| 00205 | Residence                                                                                               | 82 Astley Avenue, New Lynn                              | LOT 1 DP 124818                               | В        |                                                                    | A,F                | Refer to planning maps | Interior of building(s) |                |                                               |
| 00206 | Parker House                                                                                            | 70 Astley Avenue, New Lynn                              | LOT 1 DP 68330                                | В        |                                                                    | A,F                | Refer to planning maps | Interior of building(s) |                |                                               |
| 00207 | Residence                                                                                               | 3075 Great North Road, New Lynn                         | LOT 1 DP 49151                                | В        |                                                                    | A,F                | Refer to planning maps | Interior of building(s) |                |                                               |
| 00208 | New Lynn Post Office (former)                                                                           | 43 Totara Avenue, New Lynn                              | LOT 3 DP 209062; LOT 2DP 209280; road reserve | В        |                                                                    | A,F                | Refer to planning maps | Interior of building(s) |                |                                               |
| 00209 | Residence                                                                                               | 1/18 Reid Road, New Lynn                                | LOT 1 DP 108591                               | В        |                                                                    | A,F                | Refer to planning maps | Interior of building(s) |                |                                               |
| 00210 | Oag's Buildings                                                                                         | 20 and 22 Totara Avenue, New Lynn                       | PT ALLOT 257 SO 898WAIKOMITI; road reserve    | В        |                                                                    | A,B,F              | Refer to planning maps | Interior of building(s) |                |                                               |
| 00211 | Residence                                                                                               | 1/2 Riverview Road, New Lynn                            | LOT 10 DP 19388                               | В        |                                                                    | F,G                | Refer to planning maps | Interior of building(s) |                |                                               |
| 00212 | Residence                                                                                               | 44 Lynwood Road, New Lynn                               | LOT 4 DP 146296                               | В        |                                                                    | A,F,H              | Refer to planning maps | Interior of building(s) |                |                                               |
| 00213 | Residence                                                                                               | 5 Pine Street, New Lynn                                 | LOT 1 DP 173761                               | В        |                                                                    | A,F,G              | Refer to planning maps | Interior of building(s) |                |                                               |
| 00214 | Residence                                                                                               | 54 Delta Avenue, New Lynn                               | LOT 4 DP 192913                               | В        |                                                                    | A,F                | Refer to planning maps | Interior of building(s) |                |                                               |
| 00216 | Residence                                                                                               | 13A Woodglen Road, Glen Eden                            | LOT 2 DP 53545                                | В        |                                                                    | A,G                | Refer to planning maps | Interior of building(s) |                |                                               |
| 00217 | Waikumete Cemetery, including mausoleums, Faith-in-the-Oaks Chapel, crematorium, and historic landscape |                                                         |                                               | A*       | Chapel;<br>crematorium;<br>caretaker's<br>residence;<br>mausoleums | A,B,F,G,H          | Refer to planning maps |                         |                |                                               |
| 00218 | School building                                                                                         | Glen Eden Primary School, 3 Glenview Road, Glen Eden    | PT LOT 1 DP 21318; road reserve               | В        |                                                                    | A,B,F              | Refer to planning maps | Interior of building(s) |                |                                               |
| 00219 | Residence                                                                                               | 173 Glengarry Road, Glen Eden                           | LOT 1 DP 53000                                | В        |                                                                    | A,F                | Refer to planning maps | Interior of building(s) |                |                                               |
| 00221 | Residence                                                                                               | 4078 Great North Road, Glen Eden                        | LOT 3 DP 158397                               | В        |                                                                    | A,F                | Refer to planning maps | Interior of building(s) |                |                                               |
| 00223 | Residence                                                                                               | 2 Nikau Street, New Lynn                                | LOT 76 DP 16442                               | В        |                                                                    | A,F                | Refer to planning maps | Interior of building(s) |                |                                               |
| 00224 |                                                                                                         | ·                                                       | PT LOT 3 DP 54895                             | В        |                                                                    | F                  | Refer to planning maps | Interior of building(s) |                |                                               |
| 00225 |                                                                                                         | Glen Eden Picnic Ground, 31 Glendale<br>Road, Glen Eden | Lot 1 DP 47207; Lot 6 DP64780                 | В        |                                                                    | A,D                | To be defined#         |                         | Yes            |                                               |
| 00226 | Residence                                                                                               | 41 Rosier Road, Glen Eden                               | LOT 1 DP 380056                               | В        |                                                                    | A,F,G              | Refer to planning maps | Interior of building(s) |                |                                               |
| 00227 | Residence                                                                                               | 46 Woodglen Road, Glen Eden                             | LOT 4 DP 52804                                | В        |                                                                    | A,D                | Refer to planning maps | Interior of building(s) | Yes            |                                               |
| 00228 | Residence                                                                                               | 47 Rosier Road, Glen Eden                               | LOT 1 DP 49562                                | В        |                                                                    | F                  | Refer to planning maps | Interior of building(s) |                |                                               |
| 00229 | Residence                                                                                               | 7 Claridge Street, Glen Eden                            | ALLOT 569 SO 43203 WAIKOMITI                  | В        |                                                                    | A,F                | Refer to planning maps | Interior of building(s) |                |                                               |
| 00230 | Residence                                                                                               | 370 West Coast Road, Glen Eden                          | LOT 2 DP 46165                                | В        |                                                                    | F                  | Refer to planning maps | Interior of building(s) |                |                                               |

#### **Colonial Ammunition Company Bulk Store**

- 103. The former Colonial Ammunitions Company Bulk Store is situated at 26 Normanby Road, Mount Eden. The identified heritage values are A, F and H. PC31 as notified identified the following exclusions:
  - interior, excluding the timber roof structure and sarking and the basalt walls;
  - exterior seating area hood;
  - entry hood and glazed entry door;
  - bamboo attachment to exterior front wall.
- 104. The main issue raised in submissions was the extent of place. The extent of place is the area that is integral to the function, meaning and relationships of the place. The Historic Heritage Evaluation proposed an extent of place that reflects the historical context of the site including a visual connection to the adjacent scheduled and listed shot tower. The extent of place in the notified PC31 included the areas up to the western (rear) and southern boundaries.
- 105. The rear part of the site was originally used as a service entry to the building. Having visited the site and reviewed the Historic Heritage Evaluation we agree with the submitters that this area, which is not accessible to the public and has been extensively modified, does not need to be included in the extent of place.
- 106. In contrast, the southern (side) wall can be seen from the public realm and we find that the extent of place as proposed by PC 31on this side is essential to maintain the view from the street.
- 107. As a result we accept the submission of Kaye and Anthony Mills to the extent that the plan change is amended by a reduction in the extent of place to exclude the rear outdoor area and to list as exclusions 'post 1986 additions and alterations'.